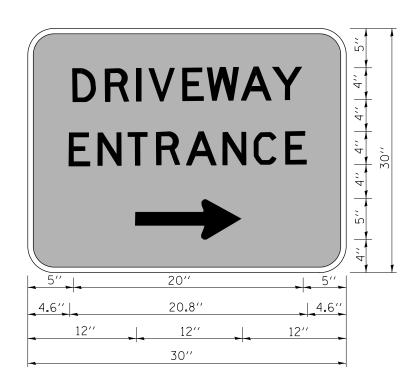

3.0" RADIUS, 0.5" BORDER, WHITE ON GREEN; REFLECTORIZED "DRIVEWAY" D; "ENTRANCE" D; STANDARD ARROW CUSTOM 12.0" x 5.0"

## NOTES:

- 1. HALF OF THE SIGNS WILL REQUIRE A LEFT HAND FACING ARROW.
- 2. TWO SIGNS SHALL BE USED AT EACH COMMERCIAL ENTRANCE PLACED BACK-TO-BACK: ONE WITH A RIGHT HAND ARROW (SHOWN) SHALL BE PLACED ON THE NEAR RIGHT SIDE THE DRIVEWAY AND ONE WITH A LEFT HAND ARROW SHALL BE PLACED ON THE FAR LEFT SIDE OF THE DRIVEWAY.
- 3. SIGNS TO BE PAID FOR AS ITEM "TEMPORARY INFORMATION SIGNING".