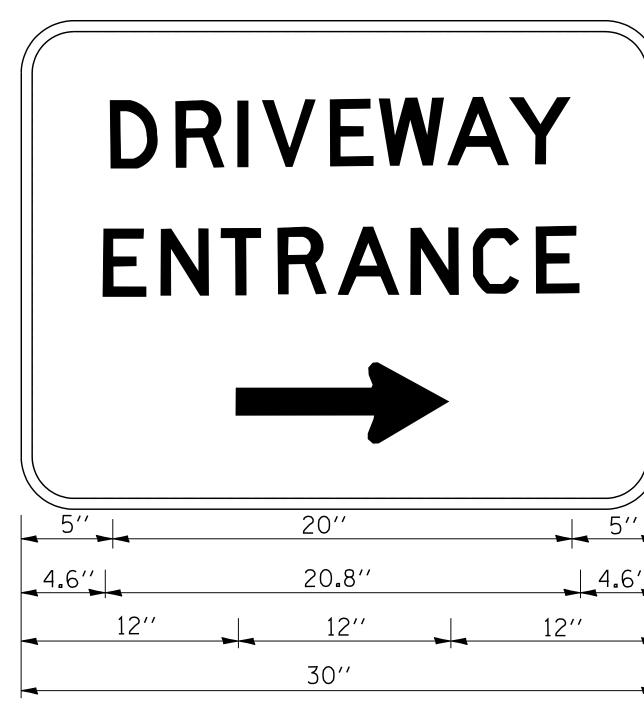

| FILE NAME =<br>W:\diststd\22x34\tc26.dgn | SHALL BE PLACE<br>AND ONE WITH A<br>Far left side                      | DESIGNED -<br>DRAWN -<br>CHECKED -                           |                     | ION SIGNING''. | DRIVEWAY ENTRANCE SIG |
|------------------------------------------|------------------------------------------------------------------------|--------------------------------------------------------------|---------------------|----------------|-----------------------|
| FILE NAME =                              | SHALL BE PLACE<br>AND ONE WITH A<br>FAR LEFT SIDE<br>3. SIGNS TO BE PA | A LEFT HAND ARROW<br>OF THE DRIVEWAY.<br>AID FOR AS ITEM "TE | EMPORARY INFORMATI  | ION SIGNING''. |                       |
|                                          | SHALL BE PLACE<br>AND ONE WITH A<br>Far left side                      | A LEFT HAND ARROW<br>OF THE DRIVEWAY.                        |                     |                |                       |
|                                          | SHALL BE PLACE<br>AND ONE WITH A<br>Far left side                      | A LEFT HAND ARROW<br>OF THE DRIVEWAY.                        |                     |                |                       |
|                                          | SHALL BE PLACE<br>AND ONE WITH A<br>Far left side                      | A LEFT HAND ARROW<br>OF THE DRIVEWAY.                        |                     |                |                       |
|                                          | SHALL BE PLACE<br>AND ONE WITH A<br>Far left side                      | A LEFT HAND ARROW<br>OF THE DRIVEWAY.                        |                     |                |                       |
|                                          | SHALL BE PLACE<br>AND ONE WITH A<br>Far left side                      | A LEFT HAND ARROW<br>OF THE DRIVEWAY.                        |                     |                |                       |
|                                          | SHALL BE PLACE<br>AND ONE WITH A<br>Far left side                      | A LEFT HAND ARROW<br>OF THE DRIVEWAY.                        |                     |                |                       |
|                                          | SHALL BE PLACE<br>AND ONE WITH A<br>Far left side                      | A LEFT HAND ARROW<br>OF THE DRIVEWAY.                        |                     |                |                       |
|                                          | SHALL BE PLACE<br>AND ONE WITH A<br>Far left side                      | A LEFT HAND ARROW<br>OF THE DRIVEWAY.                        |                     |                |                       |
|                                          | SHALL BE PLACE<br>AND ONE WITH A<br>Far left side                      | A LEFT HAND ARROW<br>OF THE DRIVEWAY.                        |                     |                |                       |
|                                          | SHALL BE PLACE<br>AND ONE WITH A<br>Far left side                      | A LEFT HAND ARROW<br>OF THE DRIVEWAY.                        |                     |                |                       |
|                                          | SHALL BE PLACE<br>AND ONE WITH A                                       | A LEFT HAND ARROW                                            | SHALL BE PLACED O   | N IHE          |                       |
|                                          |                                                                        |                                                              | III JIVE INE UKIVEW |                |                       |
|                                          |                                                                        | D-BACK: ONE WITH A                                           | RIGHT HAND ARROW    | (SHOWN)        |                       |
|                                          | 2. TWO SIGNS SHAI                                                      | _L BE USED AT EACH                                           | COMMERCIAL ENTRA    | NCE            |                       |
|                                          |                                                                        | IGNS WILL REQUIRE A                                          | A LEFT HAND FACING  | G ARROW.       |                       |
|                                          | NOTES:                                                                 |                                                              |                     |                |                       |
|                                          |                                                                        | NTRANCE'' D; STANDA                                          |                     |                |                       |
|                                          |                                                                        | BORDER, WHITE ON (                                           |                     |                |                       |
|                                          |                                                                        |                                                              |                     |                |                       |
|                                          | -                                                                      | 30′′                                                         |                     |                |                       |
|                                          | 12''                                                                   | 12''                                                         | 12''                |                |                       |
|                                          | 4.6'                                                                   | 20.8′′                                                       | 4.6'                |                |                       |
|                                          | 5"                                                                     | 20′′                                                         | 5''                 |                |                       |
|                                          |                                                                        | _                                                            |                     |                |                       |
|                                          |                                                                        |                                                              |                     |                |                       |
|                                          |                                                                        |                                                              |                     |                |                       |
|                                          |                                                                        |                                                              |                     |                |                       |
|                                          |                                                                        | NTRAN(                                                       |                     |                |                       |
|                                          |                                                                        |                                                              | ح                   |                |                       |
|                                          |                                                                        | RIVEWA                                                       |                     |                |                       |
|                                          |                                                                        |                                                              |                     |                |                       |
|                                          |                                                                        |                                                              |                     |                |                       |
|                                          |                                                                        |                                                              |                     |                |                       |
|                                          |                                                                        |                                                              |                     |                |                       |
|                                          |                                                                        |                                                              |                     |                |                       |
|                                          |                                                                        |                                                              |                     |                |                       |
|                                          |                                                                        |                                                              |                     |                |                       |
|                                          |                                                                        |                                                              |                     |                |                       |