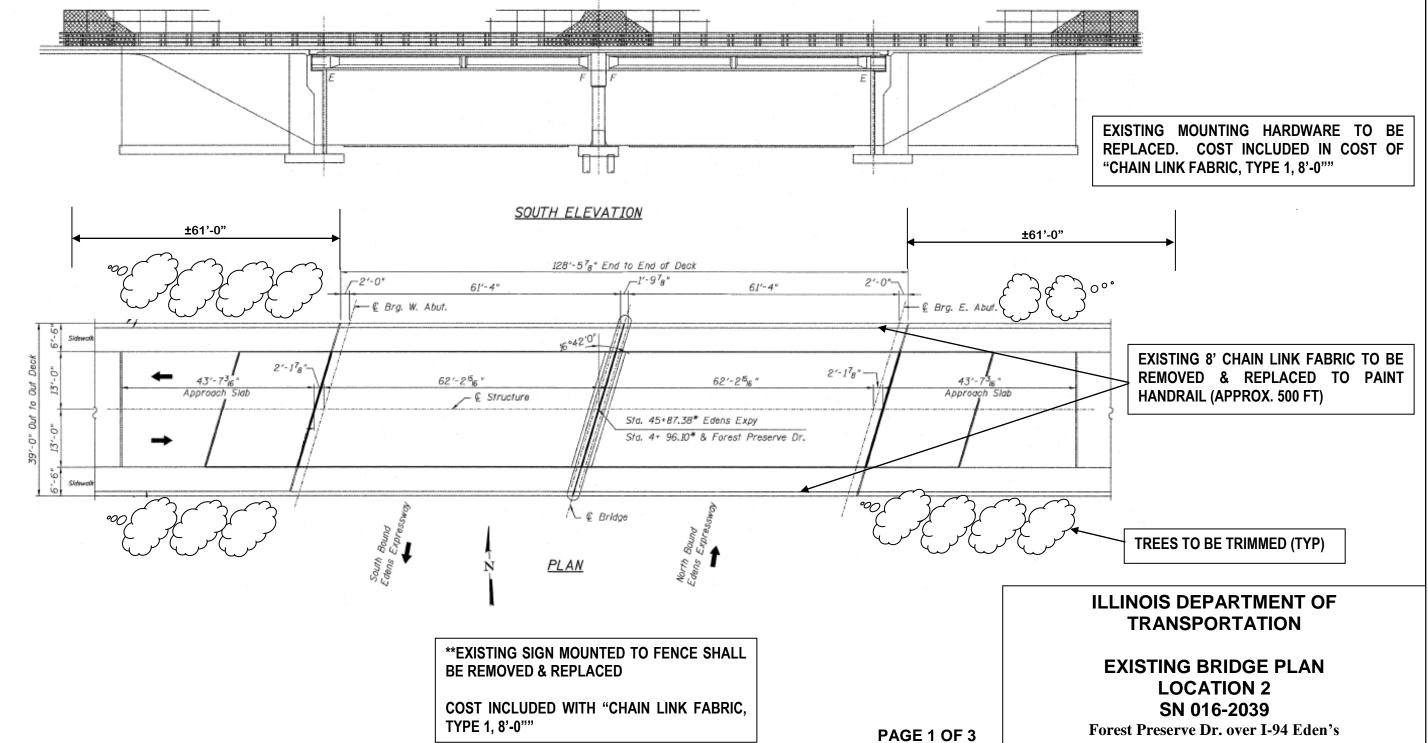

|                                                                                                                                                                                                                                                                                                                                                                                                                                                                                                                                                                                                            | ROUTE   | SECTION    | COUNTY | TOTAL<br>SHEETS | SHEET<br>NUMBER |
|------------------------------------------------------------------------------------------------------------------------------------------------------------------------------------------------------------------------------------------------------------------------------------------------------------------------------------------------------------------------------------------------------------------------------------------------------------------------------------------------------------------------------------------------------------------------------------------------------------|---------|------------|--------|-----------------|-----------------|
|                                                                                                                                                                                                                                                                                                                                                                                                                                                                                                                                                                                                            | VARIOUS | 2012-076BP | COOK   | 34              | 13              |
| Existing Structure:  SN 016-2039, built in 1957 as F.A.I. Rie, 2-Project I-02-2(15) Section 263-0101.15-15D over Edens Expressway (F.A.I-94). Repaired and resurfaced in 1982 as two equal span Reinforced Concrete deck on Precast Prestressed Concrete Beams. The structure measures 39'-0' Out to Out Deck and 128'-5'' <sub>8</sub> " End to End of Deck Slab. The substructure consists of Reinforced Concrete closed abutments and a multi-column Pier. Traffic is to be maintained utilizing staged construction. One lane for both directions will be provided by using temporary traffic signals. |         |            |        | CONTRA          | CT NO. 60V86    |