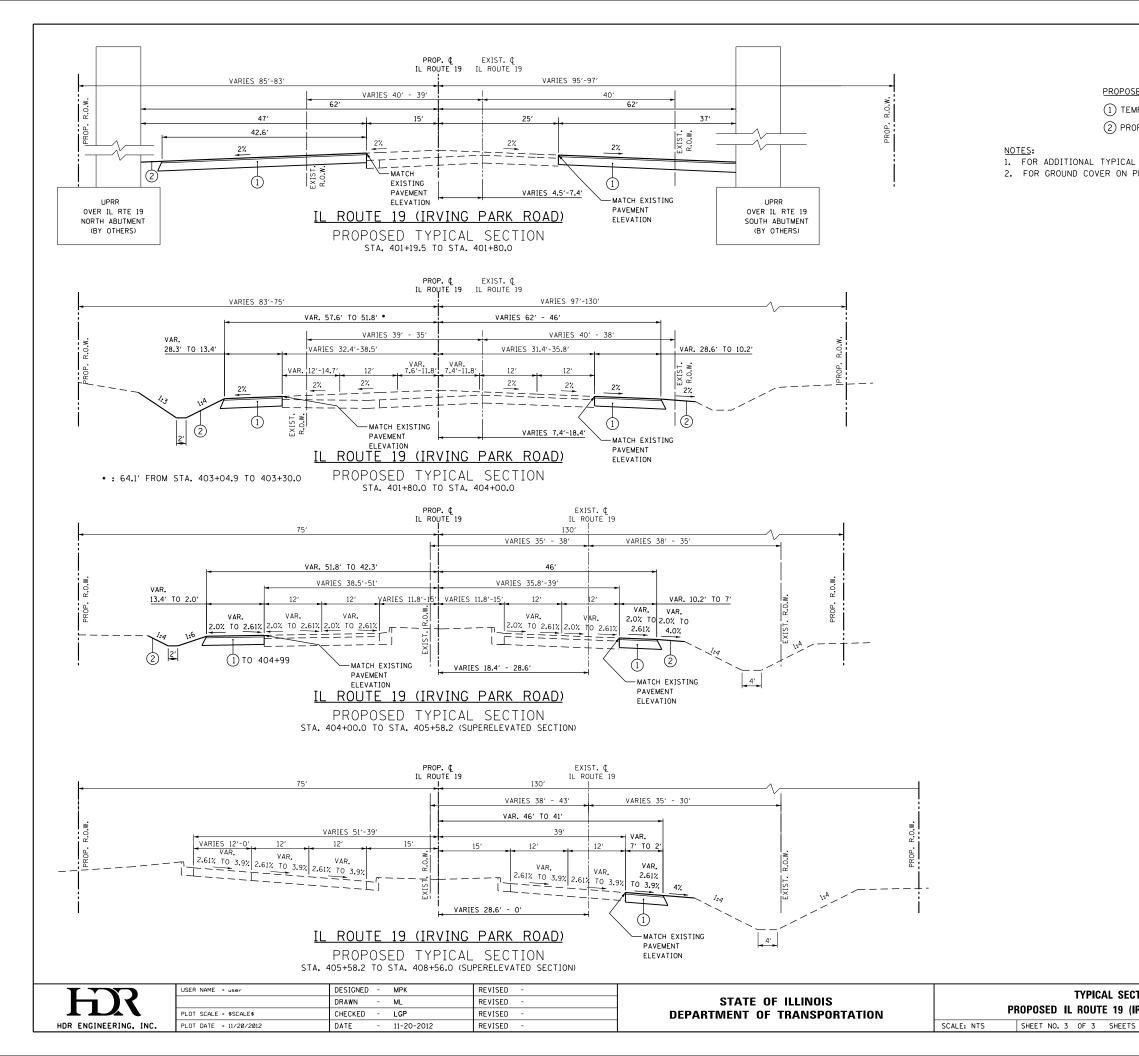

PROPOSED LEGEND

TEMPORARY PAVEMENT

PROPOSED GRADING (PAID FOR AS EARTH EXCAVATION)

FOR ADDITIONAL TYPICAL SECTION DETAILS, REFER TO M.O.T. SHEETS.
 FOR GROUND COVER ON PROPOSED GRADING, REFER TO EROSION CONTROL SHEETS

| CTIONS<br>IRVING PARK ROAD) |      |         | F.A.U.<br>RTE. | SECTION                   | COUNTY | TOTAL<br>SHEETS | SHEET<br>NO. |  |
|-----------------------------|------|---------|----------------|---------------------------|--------|-----------------|--------------|--|
|                             |      |         | 1321           | 32VB                      | DUPAGE | 388             | 22           |  |
|                             |      |         |                | CONTRACT NO. 60W01        |        |                 |              |  |
| S                           | STA. | TO STA. |                | ILLINOIS FED. AID PROJECT |        |                 |              |  |