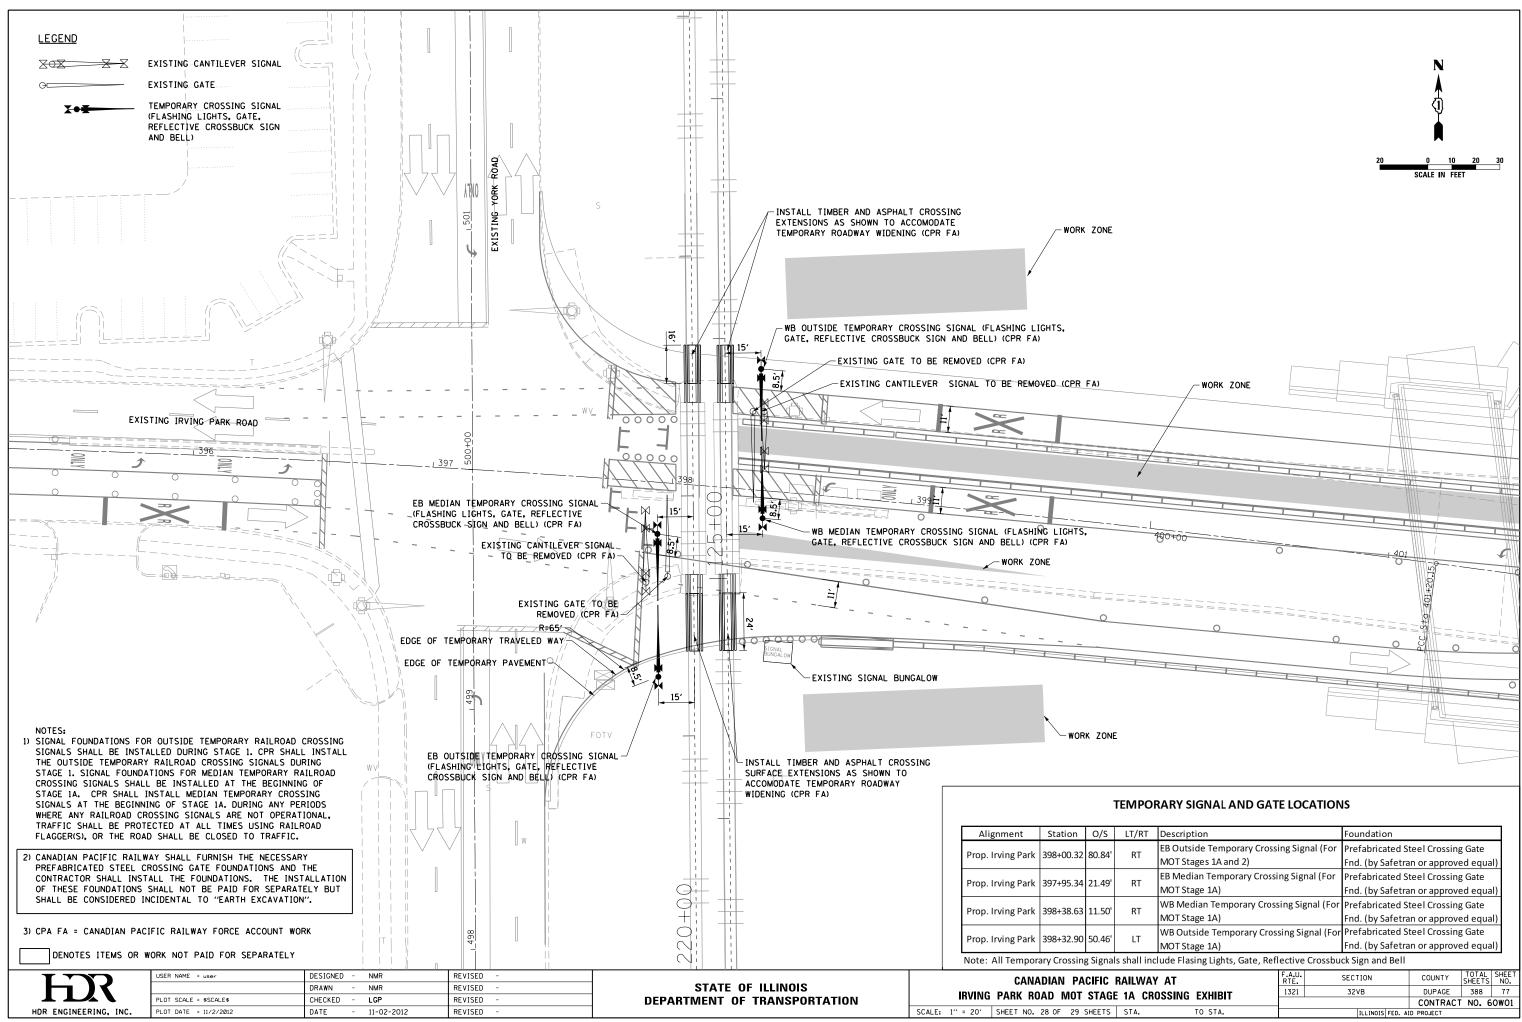

|                                                                            | LT/RT                                | Description                               |  |         | Foundation                           |          |                 |              |
|----------------------------------------------------------------------------|--------------------------------------|-------------------------------------------|--|---------|--------------------------------------|----------|-----------------|--------------|
| 1'                                                                         | RT                                   | EB Outside Temporary Crossing Signal (For |  |         | Prefabricated Steel Crossing Gate    |          |                 |              |
| +                                                                          |                                      | MOT Stages 1A and 2)                      |  |         | Fnd. (by Safetran or approved equal) |          |                 |              |
| ə'                                                                         | RT                                   | EB Median Temporary Crossing Signal (For  |  |         | Prefabricated Steel Crossing Gate    |          |                 |              |
| ,                                                                          |                                      | MOT Stage 1A)                             |  |         | Fnd. (by Safetran or approved equal) |          |                 |              |
| יר                                                                         | RT                                   | WB Median Temporary Crossing Signal (For  |  |         | Prefabricated Steel Crossing Gate    |          |                 |              |
| 1                                                                          |                                      | MOT Stage 1A)                             |  |         | Fnd. (by Safetran or approved equal) |          |                 |              |
| 5'                                                                         | LT                                   | WB Outside Temporary Crossing Signal (For |  |         | Prefabricated Steel Crossing Gate    |          |                 |              |
|                                                                            |                                      | MOT Stage 1A)                             |  |         | Fnd. (by Safetran or approved equal) |          |                 |              |
| als shall include Flasing Lights, Gate, Reflective Crossbuck Sign and Bell |                                      |                                           |  |         |                                      |          |                 |              |
| ;                                                                          | RAILWAY AT<br>Ge 1a crossing exhibit |                                           |  | SECTION |                                      | COUNTY   | TOTAL<br>SHEETS | SHEET<br>NO. |
| GE                                                                         |                                      |                                           |  |         | 32VB                                 | DUPAGE   | 388             | 77           |
|                                                                            |                                      |                                           |  |         |                                      | CONTRACT | NO. 6           | 0W01         |