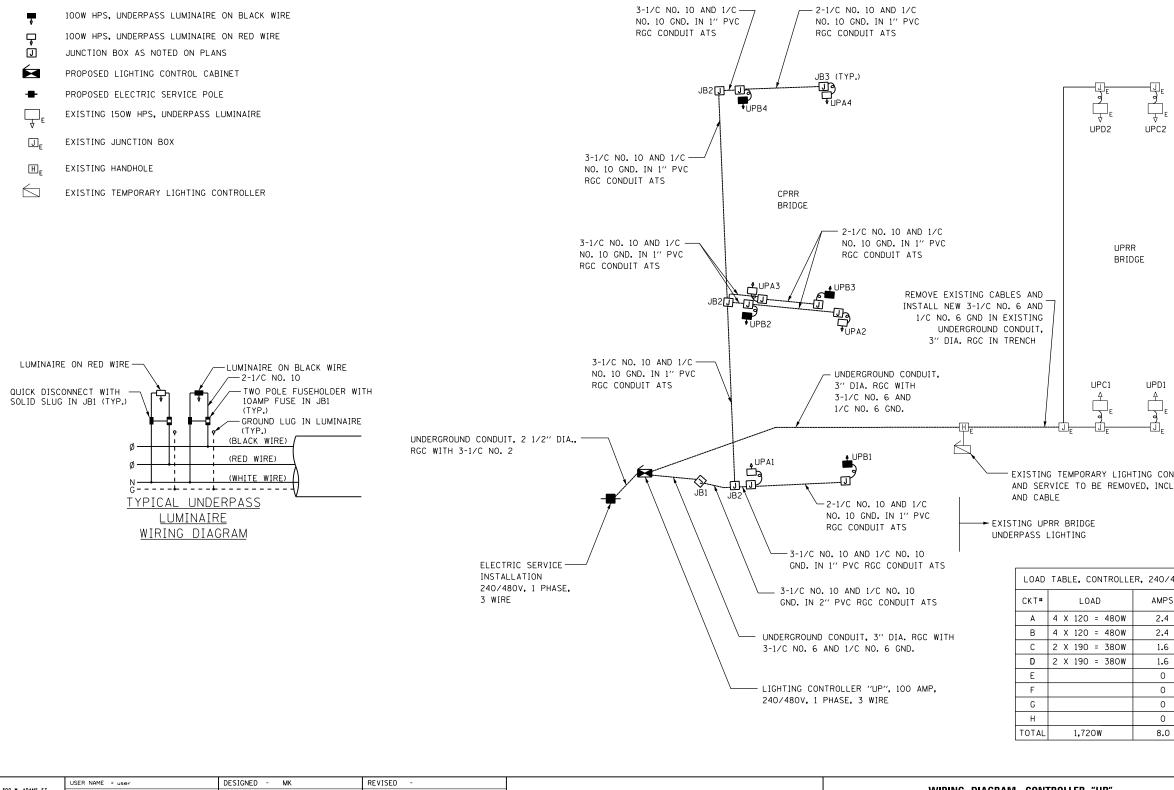

## ELECTRICAL SYMBOLS

| SINGH & ASSOCIATES, INC.<br>CONSULTING ENGINEERS<br>SINGH & ASSOCIATES, INC.<br>SINGH & ASSOCIATES, INC. | USER NAME = user       | DESIGNED - MK     | REVISED - | STATE OF ILLINOIS<br>DEPARTMENT OF TRANSPORTATION | WIRING DIAGRAM CONTROLLER "UP"                   | F.A.U SECTION   | COUNTY TOTAL SHEET |
|----------------------------------------------------------------------------------------------------------------------------------------------------------------------------------------------------------------------------------------------------------------------------------------------------------------------------------------------------------------------------------------------------------------------------------------------------------------------------------------------------------------------------------------------------------------------------------------------------------------------------------------------------------------------------------------------------------------------------------------------------------------------------------------------------------------------------------------------------------------------------------------------------------------------------------------------------------------------------------------------------------------------------------------------------------------------------------------------------------------------------------------------------------------------------------------------------------------------------------------------------------------------------------------------------------------------------------------------------------------------------------------------------------------------------------------------------------------------------------------------------------------------------------------------------------------------------------------------------------------------------------------------------------------------------------------------------------------------------------------------------------------------------------------------------------------------------------------------------------------------------------------------------------------------------------------------------------------------------------------------------------------------------------------------------------------------------------------------------------------------------------------------------------------------------------------------------------------------------------------------------------------------------------------------------------------------------------------------------------------------------------|------------------------|-------------------|-----------|---------------------------------------------------|--------------------------------------------------|-----------------|--------------------|
|                                                                                                                                                                                                                                                                                                                                                                                                                                                                                                                                                                                                                                                                                                                                                                                                                                                                                                                                                                                                                                                                                                                                                                                                                                                                                                                                                                                                                                                                                                                                                                                                                                                                                                                                                                                                                                                                                                                                                                                                                                                                                                                                                                                                                                                                                                                                                                                  |                        | DRAWN - YJ        | REVISED - |                                                   | IL ROUTE 19 (IRVING PARK RD.)                    | 1321 32VB       | DUPAGE 388 137     |
|                                                                                                                                                                                                                                                                                                                                                                                                                                                                                                                                                                                                                                                                                                                                                                                                                                                                                                                                                                                                                                                                                                                                                                                                                                                                                                                                                                                                                                                                                                                                                                                                                                                                                                                                                                                                                                                                                                                                                                                                                                                                                                                                                                                                                                                                                                                                                                                  | PLOT SCALE = \$SCALE\$ | CHECKED - LGP/GR  | REVISED - |                                                   |                                                  |                 | CONTRACT NO. 60W01 |
|                                                                                                                                                                                                                                                                                                                                                                                                                                                                                                                                                                                                                                                                                                                                                                                                                                                                                                                                                                                                                                                                                                                                                                                                                                                                                                                                                                                                                                                                                                                                                                                                                                                                                                                                                                                                                                                                                                                                                                                                                                                                                                                                                                                                                                                                                                                                                                                  | PLOT DATE = 11/2/2012  | DATE - 11-02-2012 | REVISED - |                                                   | SCALE: NONE SHEET NO. 3 OF 7 SHEETS STA. TO STA. | ILLINOIS FED. A | ID PROJECT         |

EXISTING TEMPORARY LIGHTING CONTROLLER "LC1" AND SERVICE TO BE REMOVED, INCLUDING CONDUIT

| LOAD TABLE, CONTROLLER, 240/480V, 1 PHASE, 3 WIRE |                |      |                                    |     |  |  |  |  |
|---------------------------------------------------|----------------|------|------------------------------------|-----|--|--|--|--|
| CKT#                                              | LOAD           | AMPS | RED PHASEBLACK PHAS<br>WATTS WATTS |     |  |  |  |  |
| А                                                 | 4 X 120 = 480W | 2.4  | 480                                | -   |  |  |  |  |
| В                                                 | 4 X 120 = 480W | 2.4  | -                                  | 480 |  |  |  |  |
| С                                                 | 2 X 190 = 380W | 1.6  | 380                                | -   |  |  |  |  |
| D                                                 | 2 X 190 = 380W | 1.6  | -                                  | 380 |  |  |  |  |
| Е                                                 |                | 0    | 0                                  | -   |  |  |  |  |
| F                                                 |                | 0    | -                                  | 0   |  |  |  |  |
| G                                                 |                | 0    | 0                                  | -   |  |  |  |  |
| Н                                                 |                | 0    | -                                  | 0   |  |  |  |  |
| OTAL                                              | 1,720W         | 8.0  | 860                                | 860 |  |  |  |  |
|                                                   |                |      |                                    |     |  |  |  |  |