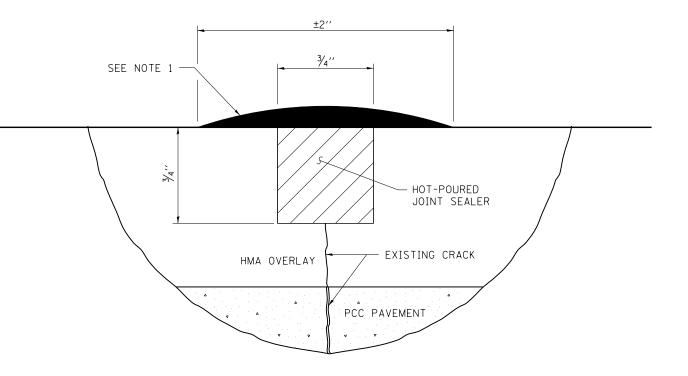

## **CRACK ROUTING AND SEALING DETAIL**

NOTE 1

THE CRACK OR JOINT SHALL BE SLIGHTLY OVERFILLED AND IMMEDIATLEY SQUEEGEED TO PROVIDE A "BAND-AID" TYPE EFFECT APPROXIMATELY TWO INCHES WIDE, FLUSH WITH THE PAVEMENT SURFACE, AND WITH THE EDGES FEATHERED OUT.