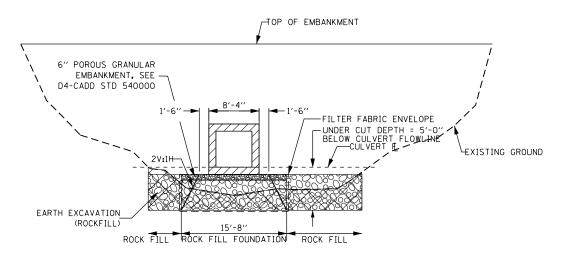

## LOCATION: STA 679+73 (US 34) 7' X 7' PCB CULVERT UCD = 5.0'

## NOTES: ROCK FILL & ROCK FILL - FOUNDATION

- UNDER CUT BELOW FLOW LINE OF CULVERT TO REQUIRED DEPTH AND LIMITS. SEE DETAIL
- UNDER CUT EXCAVATION WILL BE MEASURED IN CUBIC YARDS AND PAID FOR AS EARTH EXCAVATION (ROCKFILL).
- SEE SPECIAL PROVISIONS FOR ROCK FILL AND ROCK FILL FOUNDATION MATERIAL REQUIREMENTS.
- 4. CAP ROCK FILL FOUNDATION WITH 6" POROUS GRANULAR EMBANKMENT. SEE D4-CADD STD 540000.
- 5. WRAP ROCK FILL-FOUNDATION WITH FILTER FABRIC FILTER FABRIC NOT REQUIRED FOR ROCK FILL.
- 6. USE APPROVED EMBANKMENT MATERIAL ABOVE ROCK FILL.
- LIMITS AND UNDER CUT DEPTH OF ROCK FILL ARE ESTIMATED. EXACT LIMITS TO BE DETERMINED BY ENGINEER.

## DETAIL: ROCK FILL-FOUNDATION

UCD = 2.0'

UCD = 4.0'

UCD = 8.0'

UCD = 2.0'