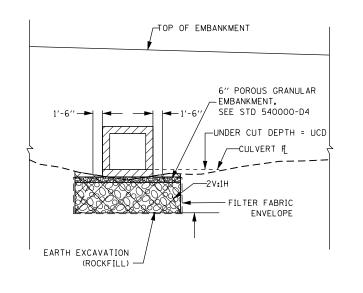

## NOTES: ROCK FILL & ROCK FILL - FOUNDATION

- UNDER CUT BELOW FLOW LINE OF CULVERT TO REQUIRED DEPTH AND LIMITS. SEE DETAIL
- UNDER CUT EXCAVATION WILL BE MEASURED IN CUBIC YARDS AND PAID FOR AS EARTH EXCAVATION (ROCKFILL).
- SEE SPECIAL PROVISIONS FOR ROCK FILL AND ROCK FILL FOUNDATION MATERIAL REQUIREMENTS.
- 4. CAP ROCK FILL FOUNDATION WITH 6" POROUS GRANULAR EMBANKMENT. SEE D4-CADD STD 540000.
- 5. WRAP ROCK FILL-FOUNDATION WITH FILTER FABRIC FILTER FABRIC NOT REQUIRED FOR ROCK FILL.
- 6. USE APPROVED EMBANKMENT MATERIAL ABOVE ROCK FILL.
- LIMITS AND UNDER CUT DEPTH OF ROCK FILL ARE ESTIMATED. EXACT LIMITS TO BE DETERMINED BY ENGINEER.

## DETAIL: ROCK FILL-FOUNDATION

UCD = 2.0'

UCD = 4.0'

UCD = 8.0'

UCD = 2.0'