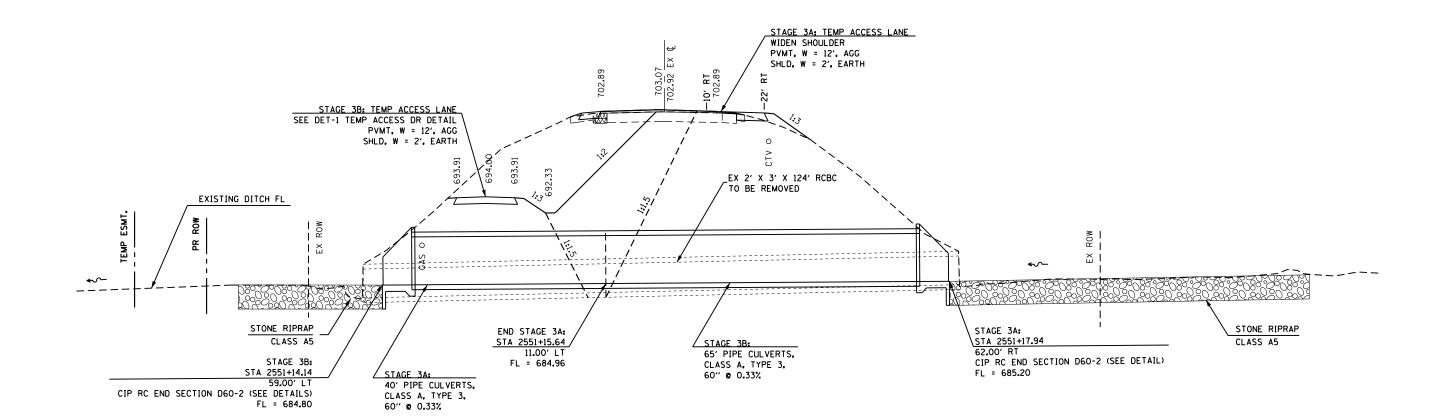

## PROPOSED CONSTRUCTION SEQUENCE

MAINTAIN ACCESS TO ZURMUELHEN CORPORATION PROPERTY AND OLSON PRIVATE RESIDENCE AT ALL TIMES. INSTALL PROPOSED CULVERT IN STAGE 3, DURING REMOVAL OF TEMPORARY DETOUR NO. 1. SEE ROADWAY PLAN AND PROFILE, DETOUR NO. 1 - TEMPORARY ACCESS DRIVE PLAN SHEET.

## STAGE 3A

WIDEN RIGHT SHOULDER OF DETOUR NO. 1 FOR TEMPORARY ACESS DRIVE.

INSTALL DOWNSTREAM CULVERT END SECTION AND 40 FT OF PIPE CULVERT, CLASS A, TYPE 3, 60". REGRADE OUTLET DITCH AND PLACE OUTLET STONE RIPRAP PROTECTION.

## STAGE 3B

PROVIDE TEMPORARY ACCESS DRIVE OVER NEW CULVERT SECTION.

COMPLETE PIPE CULVERT INSTALLATION, TRENCH BACKFILL, INSTALL UPSTREAM CULVERT END SECTION, MINOR UPSTREAM DITCH GRADING AND INLET STONE RIPRAP PROTECTION.

## STAGE 3C

RESTORE ORIGINAL TYPICAL SECTION OVER CULVERT.
PROVIDE FINAL SURFACE OVER TRENCH USING A CLASS D PATCH, 8". (11' X 30') = 36.7 USE 37 SOYD.

| FILE NAME =                    | USER NAME = zachl                                                 | DESIGNED - DBS | REVISED - |                              | SPECIAL DETAILS                                    | F.A.P. | SECTION     | COUNTY SHEET       |
|--------------------------------|-------------------------------------------------------------------|----------------|-----------|------------------------------|----------------------------------------------------|--------|-------------|--------------------|
| D468409-SHT-10-DETAILS-CULVERT | -10-DETAILS-CULVERT REPLACEMENT-DETOUR 1.dgn DRAWN - PSBA REVISED |                | REVISED - | ISED - STATE OF ILLINOIS     |                                                    |        | 7-2: 6-1    | HENDERSON 976 531  |
|                                | PLOT SCALE = 20.0000 '/ in.                                       | CHECKED - CSB  | REVISED - | DEPARTMENT OF TRANSPORTATION | CULVERT STA 2551 + 16.02 (DETOUR NO. 1)            |        |             | CONTRACT NO. 68409 |
|                                | PLOT DATE = 10/16/2012                                            | DATE - 10/2012 | REVISED - |                              | SCALE: N.A. SHEET NO. 10 OF 21 SHEETS STA. TO STA. |        | ILLINOIS FE | ED. AID PROJECT    |