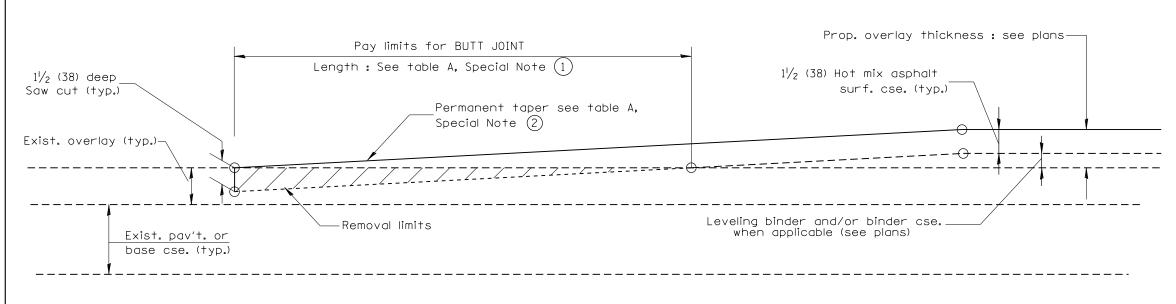

CASE 1: WITH HOT MIX ASPHALT SURFACE REMOVAL (COLD MILLING)

TABLE A
(LENGTHS AND TAPER RATES)

| SPECIAL NOTE<br>NUMBER | ELEMENT                      | MAINLINE INTERSTATES & 4-LANE EXPRESSWAYS | ALL<br>OTHERS       |  |
|------------------------|------------------------------|-------------------------------------------|---------------------|--|
| 1                      | LENGTH OF<br>BUTT JOINT      | 60′(18.0 m)                               | 30′(9.0 m)          |  |
| 2                      | PERMANENT<br>TAPER RATE      | 1:480                                     | 1:240               |  |
| 3                      | TEMPORARY RAMP<br>TAPER RATE | 1:80                                      | 1:40                |  |
| 4                      | TEMPORARY<br>RAMP LENGTH     | 10′(3 <b>.</b> 0 m)                       | 5′(1.5 m)           |  |
| 5                      | LENGTH OF<br>BUTT JOINT      | 10′(3.0 m)                                | 10′(3 <b>.</b> 0 m) |  |

## GENERAL NOTES

- 1. The work shall be done in accordance with Article 406.08 and the Special Provision for Butt Joints.
- 2. The pavement surface to be removed may be either bituminous or P.C. concrete. The work shall be performed in accordance with Article 440.04 and the Special Provisions for Butt Joints.
- 3. The saw cut joints shall be primed just prior to the placing of bituminous material. The work will be in accordance with the applicable portions of Article 406.05.

## CASE 2 : NO HOT MIX ASHALT SURFACE REMOVAL (COLD MILLING)

All dimensions are in inches (millimeters) unless otherwise noted.

| 01- | 01-97 RENUM. C-23.01, NEW REVISION BOX | T.P.   |                              |              |                     | RTE. SE             | CTION COUNTY              | SHEE    | TS NO. |
|-----|----------------------------------------|--------|------------------------------|--------------|---------------------|---------------------|---------------------------|---------|--------|
| 04- | D1-97 CORRECTION TO DEPTH              | J.A.   | STATE OF ILLINOIS            | BUTT JOINTS  |                     | 313 7-2             | 2 ; 6-1 HENDERSO          | ON 976  | 5 547  |
| 09- | 15-05 REVISED DESIGNER NOTE            | M.M.A. | DEPARTMENT OF TRANSPORTATION |              | SHT. 1 OF 3         | '                   | CONTRA                    | ACT NO. | 68409  |
| 10- | 6-06 REVISED TO 2007 SPEC.             | M.A.   |                              | NOT TO SCALE | CADD STD. 406101-D4 | FED. ROAD DIST. NO. | ILLINOIS FED. AID PROJECT |         |        |