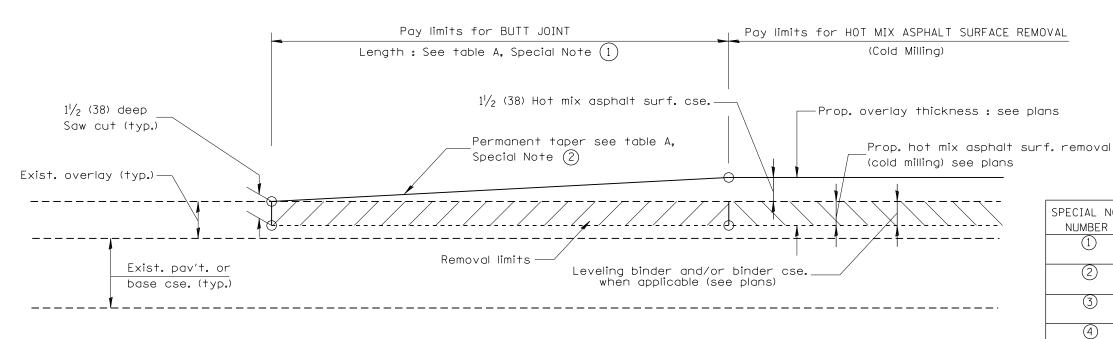

CASE 1: WITH HOT MIX ASPHALT SURFACE REMOVAL (COLD MILLING)

TABLE A
(LENGTHS AND TAPER RATES)

| SPECIAL NOTE<br>NUMBER | ELEMENT                      | MAINLINE INTERSTATES & 4-LANE EXPRESSWAYS | ALL<br>OTHERS       |  |
|------------------------|------------------------------|-------------------------------------------|---------------------|--|
| 1                      | LENGTH OF<br>BUTT JOINT      | 60′(18.0 m)                               | 30′(9.0 m)          |  |
| 2                      | PERMANENT<br>TAPER RATE      | 1:480                                     | 1:240               |  |
| 3                      | TEMPORARY RAMP<br>TAPER RATE | 1:80                                      | 1:40                |  |
| 4                      | TEMPORARY<br>RAMP LENGTH     | 10′(3 <b>.</b> 0 m)                       | 5′(1.5 m)           |  |
| 5                      | LENGTH OF<br>BUTT JOINT      | 10′(3.0 m)                                | 10′(3 <b>.</b> 0 m) |  |

## GENERAL NOTES

- 1. The work shall be done in accordance with Article 406.08 and the Special Provision for Butt Joints.
- 2. The pavement surface to be removed may be either bituminous or P.C. concrete. The work shall be performed in accordance with Article 440.04 and the Special Provisions for Butt Joints.
- 3. The saw cut joints shall be primed just prior to the placing of bituminous material. The work will be in accordance with the applicable portions of Article 406.05.