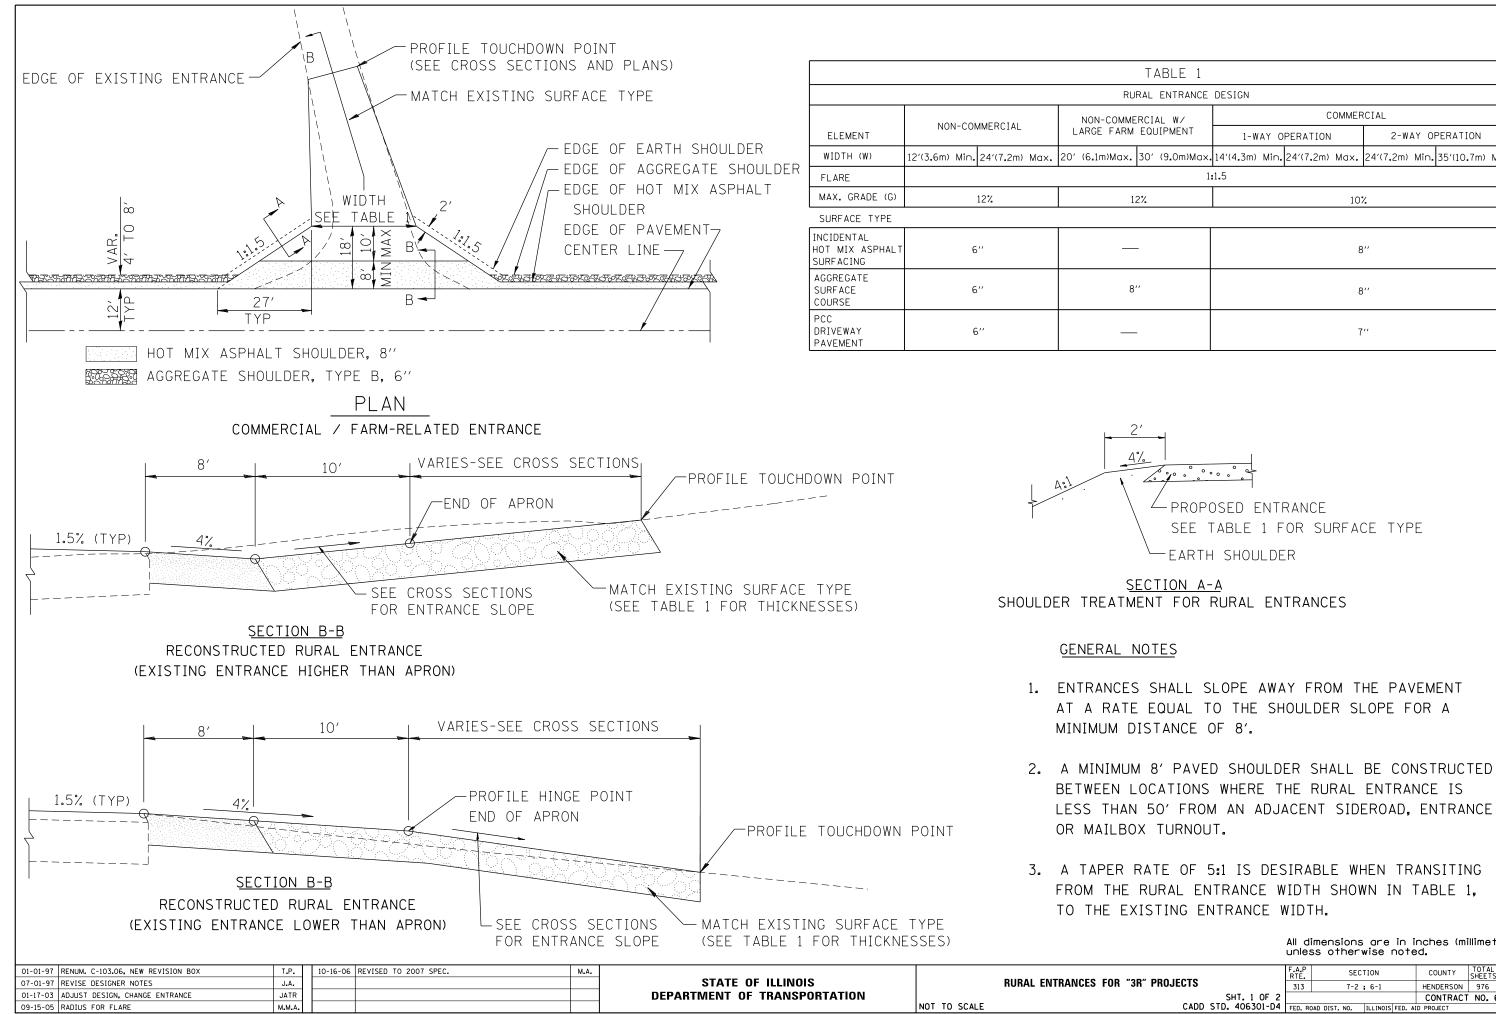

|                               | TABLE 1                 |                    |      |                    |      |                    |      |            |      |  |
|-------------------------------|-------------------------|--------------------|------|--------------------|------|--------------------|------|------------|------|--|
| RU                            | RAL ENTRANCE            | DESIGN             |      |                    |      |                    |      |            |      |  |
| DMMERCIAL W∕<br>ARM EQUIPMENT |                         | COMMERCIAL         |      |                    |      |                    |      |            |      |  |
|                               |                         | 1-WAY OPERATION    |      |                    |      | 2-WAY OPERATION    |      |            |      |  |
| lax.                          | 30′ (9 <b>.</b> 0m)Max. | 14'(4 <b>.</b> 3m) | Min. | 24′(7 <b>.</b> 2m) | Max. | 24'(7 <b>.</b> 2m) | Min. | 35′(10.7m) | Max. |  |
| 1:1.5                         |                         |                    |      |                    |      |                    |      |            |      |  |
| 12%                           |                         | 10%                |      |                    |      |                    |      |            |      |  |
|                               |                         |                    |      |                    |      |                    |      |            |      |  |
|                               |                         | 0//                |      |                    |      |                    |      |            |      |  |
|                               |                         | 8‴                 |      |                    |      |                    |      |            |      |  |
| 8′′                           |                         | 8"                 |      |                    |      |                    |      |            |      |  |
|                               |                         | ö                  |      |                    |      |                    |      |            |      |  |
|                               |                         | 7''                |      |                    |      |                    |      |            |      |  |
|                               |                         | 1                  |      |                    |      |                    |      |            |      |  |

| All dimensions are      | in e | inches | (millimeters) |  |  |  |  |  |
|-------------------------|------|--------|---------------|--|--|--|--|--|
| unless otherwise noted. |      |        |               |  |  |  |  |  |

|                     | F.A.P<br>RTE. | SECTION                       | COUNTY    | TOTAL<br>SHEETS | SHEET<br>NO. |
|---------------------|---------------|-------------------------------|-----------|-----------------|--------------|
| R "3R" PROJECTS     | 313           | 7-2 ; 6-1                     | HENDERSON | 976             | 551          |
| SHT. 1 OF 2         |               |                               | CONTRACT  | NO. 6           | 8409         |
| CADD STD. 406301-D4 | FED. RC       | AD DIST. NO. ILLINOIS FED. AI | D PROJECT |                 |              |