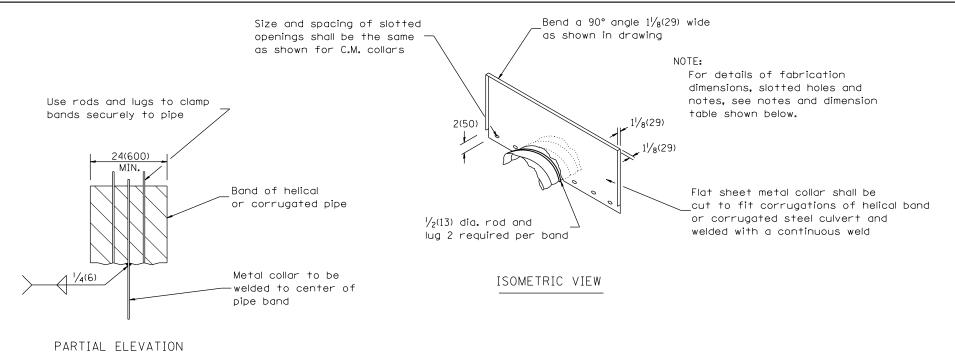

## DETAILS OF CORRUGATED PIPE COLLAR

DETAILS OF SEEPAGE COLLAR

## NOTES FOR COLLARS:

- 1. Materials and coatings for all collars shall be the same as that specified for the pipe.
- 2. Collars shall be shop fabricated, assembled and marked by painting to identify matching half sections of each collar.
- 3. The laps between the half sections and between the pipe and connecting bands shall be caulked with fiberized asphalt mastic at the time of installation.
- 4. All tank lugs, rods, and nuts shall be galvanized steel. Where aluminum collars are used, The rods and lugs shall be separated from the aluminum bands. By at least two (2) layers of 2(50) wide plastic tape with a total thickness of  $2^{1}/_{4}$  mils or more.
- 5. The collars shall be welded to the connecting bands as shown on the drawings, all welds shall be treated as specified for class I, II, and III welds, miscellaneous. (Refer to AWS Standard Specifications)
- 6. Bands shall be fabricated from material having the same class of corrugations as the pipe to which it is to be attached.
- 7. Upper half of sheet may be cut shorter to provide 6(150) min. earth cover.

Collar dimensions shown may be increased to allow fabrication from standard size sheets.

All dimensions are in inches (millimeters) unless otherwise noted.

O1-01-97 RENUM. J-10.02, NEW REVISION BOX, REVISED
TITLE BOX, REVISED DESIGNER NOTES
TO 16-06 REVISED TO 2007 SPEC.