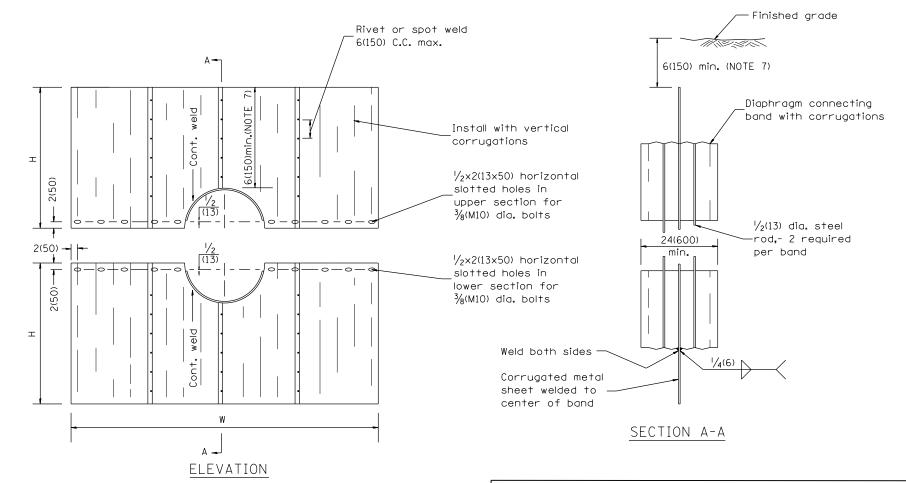

## DETAILS OF CORRUGATED PIPE COLLAR

DETAILS OF SEEPAGE COLLAR

## NOTES FOR COLLARS:

- 1. Materials and coatings for all collars shall be the same as that specified for the pipe.
- 2. Collars shall be shop fabricated, assembled and marked by painting to identify matching half sections of each collar.
- 3. The laps between the half sections and between the pipe and connecting bands shall be caulked with fiberized asphalt mastic at the time of installation.
- 4. All tank lugs, rods, and nuts shall be galvanized steel. Where aluminum collars are used, The rods and lugs shall be separated from the aluminum bands. By at least two (2) layers of 2(50) wide plastic tape with a total thickness of  $2^{1}/_{4}$  mils or more.
- 5. The collars shall be welded to the connecting bands as shown on the drawings, all welds shall be treated as specified for class I, II, and III welds, miscellaneous. (Refer to AWS Standard Specifications)
- 6. Bands shall be fabricated from material having the same class of corrugations as the pipe to which it is to be attached.
- 7. Upper half of sheet may be cut shorter to provide 6(150) min. earth cover.

## SEEPAGE COLLAR DIMENSION TABLE

| PIPE<br>DIAMETER                                | NOMINAL<br>COLLAR<br>SIZE | FABRICATIONS<br>DIMENSIONS  |                             |
|-------------------------------------------------|---------------------------|-----------------------------|-----------------------------|
|                                                 |                           | W(WIDTH)                    | H(HEIGHT)                   |
| 12(300)<br>15(375), 18(450)<br>21(525), 24(600) | 8'×6'<br>(2.4m × 1.8m)    | 8'-0''<br>(2.44m)           | 38(966)                     |
| 27(675)<br>30(750)                              | 8'×7'<br>(2.4m × 2.lm)    | 8'-0''<br>(2 <b>.</b> 44m)  | 3′-8 ′′<br>(I₌l2m)          |
| 36(900), 42(1050)<br>48(1200)                   | 10'×7'<br>(3.0m × 2.1m)   | 10'-0''<br>(3 <b>.</b> 05m) | 3'-8 ''<br>(I <b>.</b> I2m) |

Collar dimensions shown may be increased to allow fabrication from standard size sheets.

All dimensions are in inches (millimeters) unless otherwise noted.

O1-01-97 RENUM. J-10.02, NEW REVISION BOX, REVISED
TITLE BOX, REVISED DESIGNER NOTES
TO 16-06 REVISED TO 2007 SPEC.