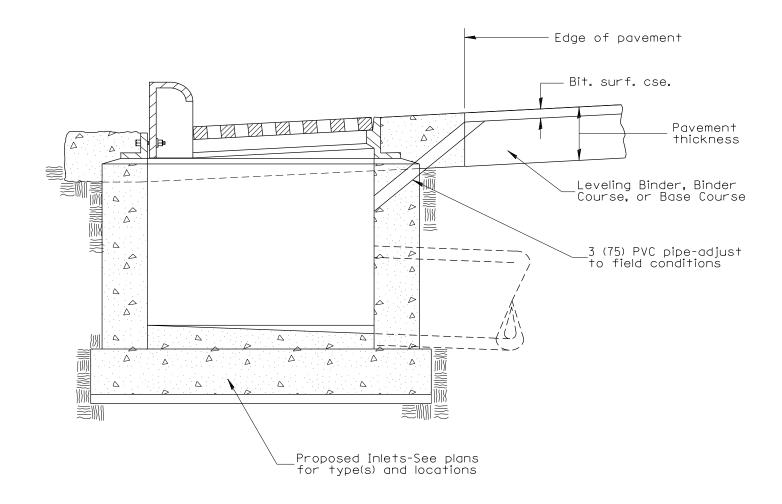

## GENERAL NOTES:

- 1. Temporary Drainage This work consists of furnishing and installing a 3 (75) PVC pipe in the proposed inlet to facilitate drainage off the pavement prior to the placement of bituminous surface course.
- 2. Adequate pavement drainage shall be maintained during all phases of construction.
- 3. The PVC pipe is to be filled with mortar prior to surface course placement.
- 4. This detail applies to all inlet types.

All dimensions are in inches (millimeters) unless otherwise noted.

| 01-01-97 RENUM. B-4.11, NEW REVISION BOX T.P. | 27.77 05 11.111010           |                                    | RTE. SECTION                             | COUNTY SHEETS NO.  |
|-----------------------------------------------|------------------------------|------------------------------------|------------------------------------------|--------------------|
| 12-01-98 CORRECT GENERAL NOTE J.A.            | STATE OF ILLINOIS            | TEMPORARY INLET DRAINAGE TREATMENT | 313 7-2 ; 6-1                            | HENDERSON 976 562  |
| 10-16-06 REVISED TO 2007 SPEC. M.A.           | DEPARTMENT OF TRANSPORTATION |                                    | ·                                        | CONTRACT NO. 68409 |
|                                               |                              | NOT TO SCALE CADD STD. 60          | 2401-D4 FED. ROAD DIST. NO. ILLINOIS FED | ald PROJECT        |