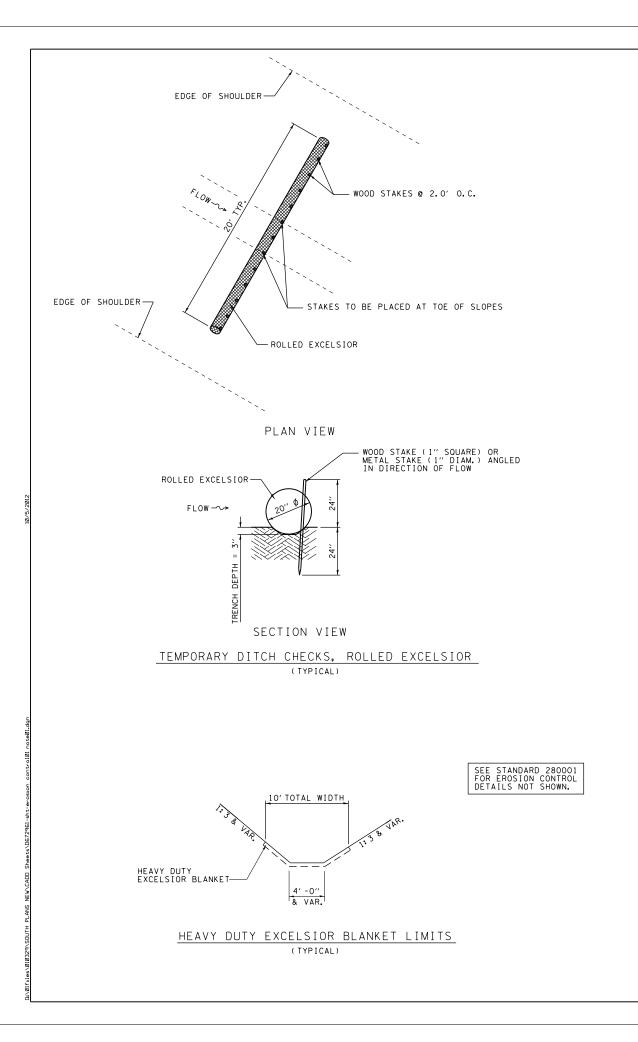

|                                                                                                                |                  | F.A.P.<br>RTE.     SECTION     COUNTY     TOTAL<br>SHEETS     SECTION       322     11-13     CHRISTIAN     437     263 |
|----------------------------------------------------------------------------------------------------------------|------------------|-------------------------------------------------------------------------------------------------------------------------|
| LEGEND                                                                                                         |                  | STA. TO STA.   FED. ROAD DIST. NO. ILLINOIS   FED. AID PROJECT                                                          |
| (FOR THE STORM WATER POLLUTION PREVENTION PLAN S                                                               | HEETS)           |                                                                                                                         |
| ITEM                                                                                                           | SYMBOL           |                                                                                                                         |
| TEMPORARY DITCH CHECKS, AGGREGATE (STD 280001)<br>(AGGREGATE DITCH CHECKS, 3.0 TONS PER EACH)                  |                  |                                                                                                                         |
| TEMPORARY DITCH CHECKS, ROLLED EXCELSIOR                                                                       |                  |                                                                                                                         |
| INLET AND PIPE PROTECTION (STD 280001)<br>[hay bales not allowed]                                              | $\bigoplus$      |                                                                                                                         |
| PERIMETER EROSION BARRIER                                                                                      | <u> </u>         |                                                                                                                         |
| EARTH EXCAVATION FOR EROSION CONTROL<br>(SEDIMENT BASINS)                                                      |                  |                                                                                                                         |
| PRESERVE EXISTING TREES,<br>WOODLANDS, AND UNDERSTORY<br>(OUTSIDE CONSTRUCTION LIMITS)                         |                  |                                                                                                                         |
| ITEM PLACED AT BEGINNING OF<br>CONSTRUCTION (Requirement)                                                      | * [ITEM] *       |                                                                                                                         |
| ITEM PLACED AS DIRECTED BY<br>ENGINEER (When required by situation)                                            | ÎTEM             |                                                                                                                         |
| DIRECTION OF OVERLAND FLOW                                                                                     |                  |                                                                                                                         |
| EXCELSIOR / EROSION CONTROL BLANKET                                                                            |                  |                                                                                                                         |
| ITEM PLACED DURING STAGE 1 CONSTRUCTION                                                                        | (1)              |                                                                                                                         |
| GENERAL NOTES:<br>All items shall be constructed as shown on t<br>on Standard 280001, and as directed by the E |                  |                                                                                                                         |
| Mulch shall be method 2, unless otherwise no                                                                   | ted.             |                                                                                                                         |
| Rolled excelsior ditch checks shall be paid                                                                    | for as "TEMPORAF | RY DITCH CHECKS".                                                                                                       |
|                                                                                                                |                  |                                                                                                                         |
|                                                                                                                |                  |                                                                                                                         |
|                                                                                                                |                  |                                                                                                                         |