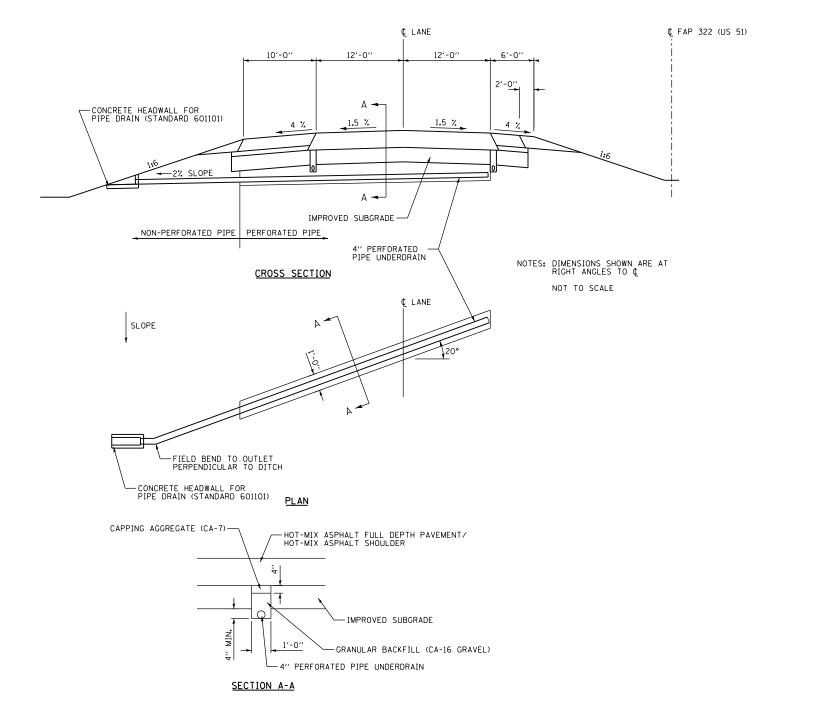

## **GENERAL NOTES**

TRANSVERSE DRAIN MATERIALS AND CONSTRUCTION SHALL CONFORM TO SECTION 601 OF THE STANDARD SPECIFICATIONS EXCEPT THAT NO FABRIC ENVELOPE IS REQUIRED ON PERFORATED PIPE AND THE GRANULAR BACKFILL GRADATION SHALL BE CA-16 GRAVEL.

ALL MATERIALS WILL NOT BE MEASURED SEPERATELY, BUT WILL BE INCLUDED IN THE COST PER FOOT FOR THE PAY ITEM "PIPE UNDERDRAINS 4" (SPECIAL)".

SKEW THE TRANSVERSE DRAIN 20° FORWARD IN THE DIRECTION OF FLOW.

PIPE UNDERDRAINS MAY BE DELETED WITHIN ROCKFILL AREAS WHERE TRASVERSE DRAINS ARE INSTALLED.

|                                                                                                               | SEE NOTE                                |
|---------------------------------------------------------------------------------------------------------------|-----------------------------------------|
| EXISTING PAVEMENT                                                                                             | OUTSIDE 12" DIAMETER                    |
|                                                                                                               |                                         |
| PROPOSED PAVEMENT PATCHING                                                                                    |                                         |
| APPROVED BACKFILL —                                                                                           | DE P11                                  |
| FINE AGGREGATE BEDDIN                                                                                         | G S S S S S S S S S S S S S S S S S S S |
|                                                                                                               | PIPE INVERT                             |
| NOTE: WIDTH = OUTSIDE DIAMETER + 9" + 9" WHEN DEPTH < 5' WIDTH = OUTSIDE DIAMETER + 18" + 18" WHEN DEPTH > 5' | PROPOSED PIPE CULVERT                   |
|                                                                                                               | DETAIL OF THENCH EVEAVATION             |

CHECKED BY

TRANSVERSE DRAIN - TANGENT PAVEMENT