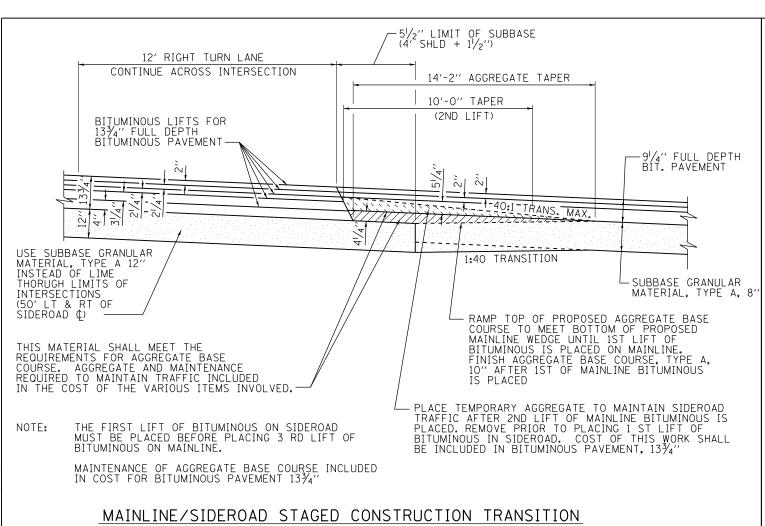

## BUTT JOINT AT FULL-DEPTH PAVEMENT STUBS

STA 555+00.00 NORTHBOUND STA 564+66.00 SOUTHBOUND LOCATIONS:

> COST FOR SAW CUTS AND ADDITIONAL BITUMINOUS MATERIALS NECESSARY TO COMPLETE THE BUTT JOINT SHALL BE CONSIDERED INCLUDED IN THE COST OF THE PAVING ITEMS THIS WORK IS ASSOCIATED WITH.

| REVISIONS<br>NAME | DATE | ILLINOIS DEPARTMENT OF TRANSPORTATION  MISCELLANEOUS DETAILS - FIELD TILE & PIPE TEE PLUG FAP 322 (US 51) SECTION 11-13 CHRISTIAN COUNTY SCALE: None DRAWN BY DIST. DATE CHECKED BY |  |  |
|-------------------|------|-------------------------------------------------------------------------------------------------------------------------------------------------------------------------------------|--|--|