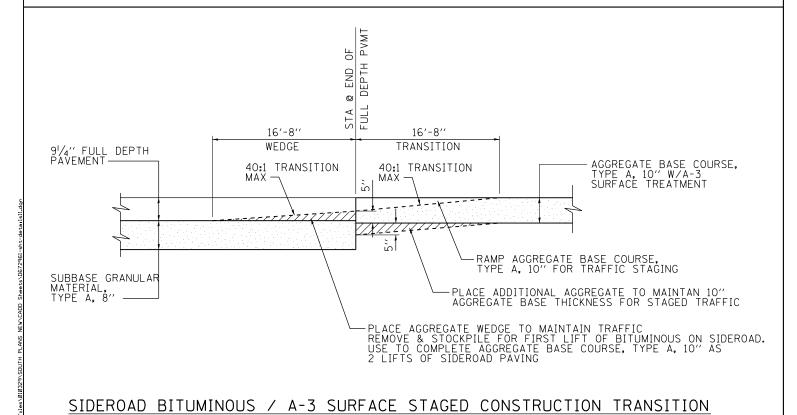

## BUTT JOINT AT FULL-DEPTH PAVEMENT STUBS

STA 555+00.00 NORTHBOUND STA 564+66.00 SOUTHBOUND LOCATIONS:

> COST FOR SAW CUTS AND ADDITIONAL BITUMINOUS MATERIALS NECESSARY TO COMPLETE THE BUTT JOINT SHALL BE CONSIDERED INCLUDED IN THE COST OF THE PAVING ITEMS THIS WORK IS ASSOCIATED WITH.

| REVISIONS<br>NAME | DATE | ILLINOIS DEPARTMENT OF TRANSPORTATION  MISCELLANEOUS DETAILS - FIELD TILE & PIPE TEE PLUG FAP 322 (US 51) SECTION 11-13 CHRISTIAN COUNTY SCALE: None DRAWN BY DIST. DATE CHECKED BY |  |  |
|-------------------|------|-------------------------------------------------------------------------------------------------------------------------------------------------------------------------------------|--|--|