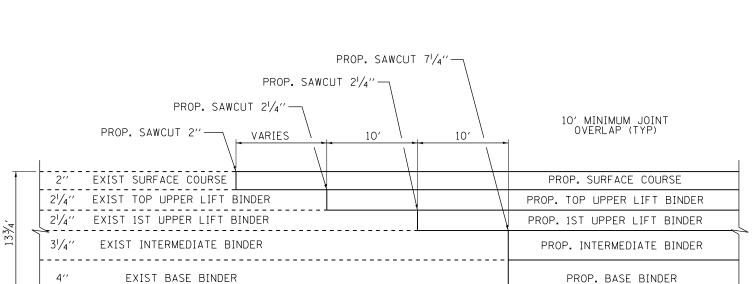

## BUTT JOINT AT FULL-DEPTH PAVEMENT STUBS

STA 555+00.00 NORTHBOUND STA 564+66.00 SOUTHBOUND LOCATIONS:

> COST FOR SAW CUTS AND ADDITIONAL BITUMINOUS MATERIALS NECESSARY TO COMPLETE THE BUTT JOINT SHALL BE CONSIDERED INCLUDED IN THE COST OF THE PAVING ITEMS THIS WORK IS ASSOCIATED WITH.