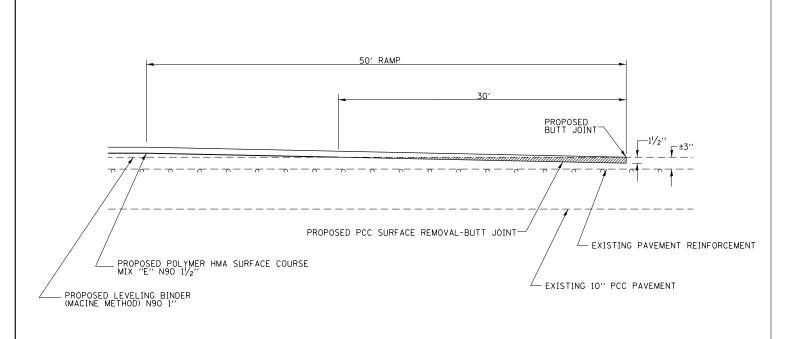

BUTT JOINT DETAIL
STA. 123+34.50-123+84.50
JEFFERSON STREET

BUTT JOINT DETAIL
STA. 10+14.01-10+42.98
KOKE MILL RD.

BUTT JOINT DETAIL
STA. 79+00-79+45

JEFFERSON STREET

BUTT JOINT DETAIL

11+05.12-11+55.12

WINCH LANE