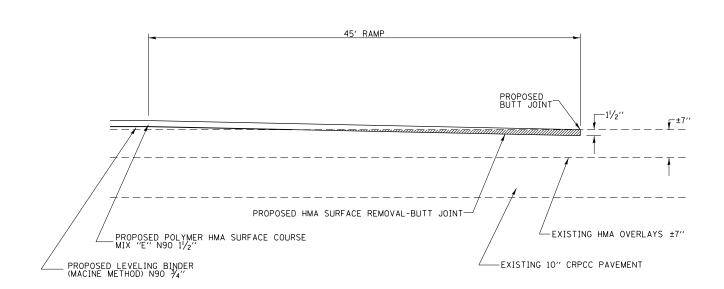

BUTT JOINT DETAIL
STA. 123+34.50-123+84.50
JEFFERSON STREET

BUTT JOINT DETAIL
STA. 10+14.01-10+42.98
KOKE MILL RD.

BUTT JOINT DETAIL
STA. 79+00-79+45

JEFFERSON STREET

BUTT JOINT DETAIL

11+05.12-11+55.12

WINCH LANE