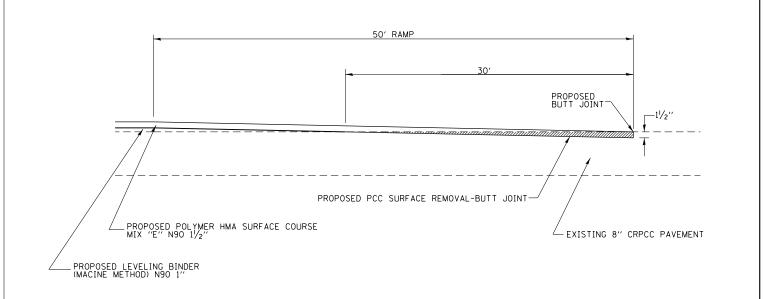

BUTT JOINT DETAIL
STA. 123+34.50-123+84.50
JEFFERSON STREET

BUTT JOINT DETAIL
STA. 10+14.01-10+42.98
KOKE MILL RD.

BUTT JOINT DETAIL
STA. 79+00-79+45

JEFFERSON STREET

BUTT JOINT DETAIL

11+05.12-11+55.12

WINCH LANE