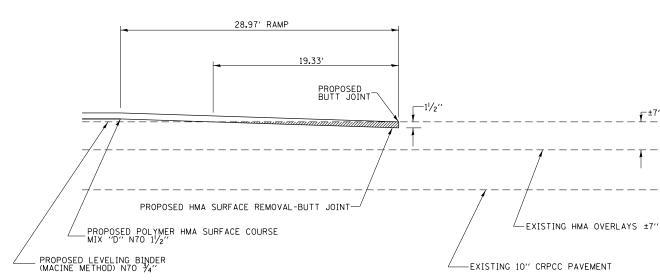

BUTT JOINT DETAIL
STA. 123+34.50-123+84.50
JEFFERSON STREET

BUTT JOINT DETAIL
STA. 10+14.01-10+42.98
KOKE MILL RD.

BUTT JOINT DETAIL
STA. 79+00-79+45

JEFFERSON STREET

BUTT JOINT DETAIL

11+05.12-11+55.12

WINCH LANE