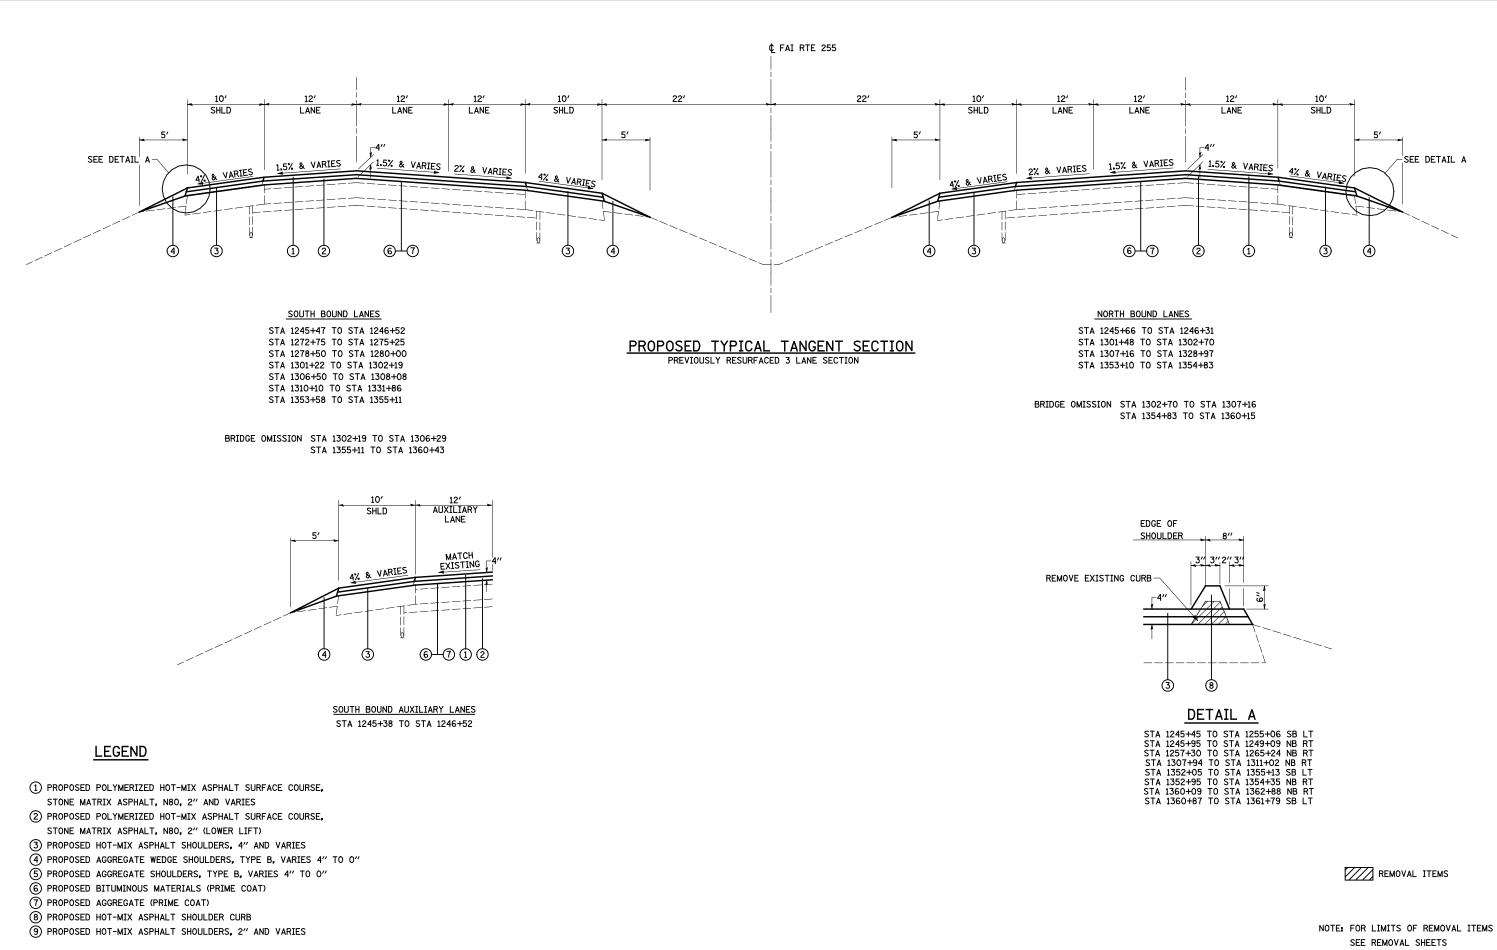

| FILE NAME = | USER NAME = Paul             | DESIGNED - | ESW     | REVISED - |                              |  |  | F.A.I<br>RTF. | SECTION                   | COUNTY TOTAL SHEETS |
|-------------|------------------------------|------------|---------|-----------|------------------------------|--|--|---------------|---------------------------|---------------------|
| \$FILEL\$   |                              | DRAWN -    | PDB     | REVISED - | STATE OF ILLINOIS            |  |  | 255           | 60-(7,8)RS-2              | MADISON 261         |
|             | PLOT SCALE = 100.0000 '/ IN. | CHECKED -  | BRM     | REVISED - | DEPARTMENT OF TRANSPORTATION |  |  |               |                           | CONTRACT NO. 76     |
|             | PLOT DATE = 8/3/2012         | DATE -