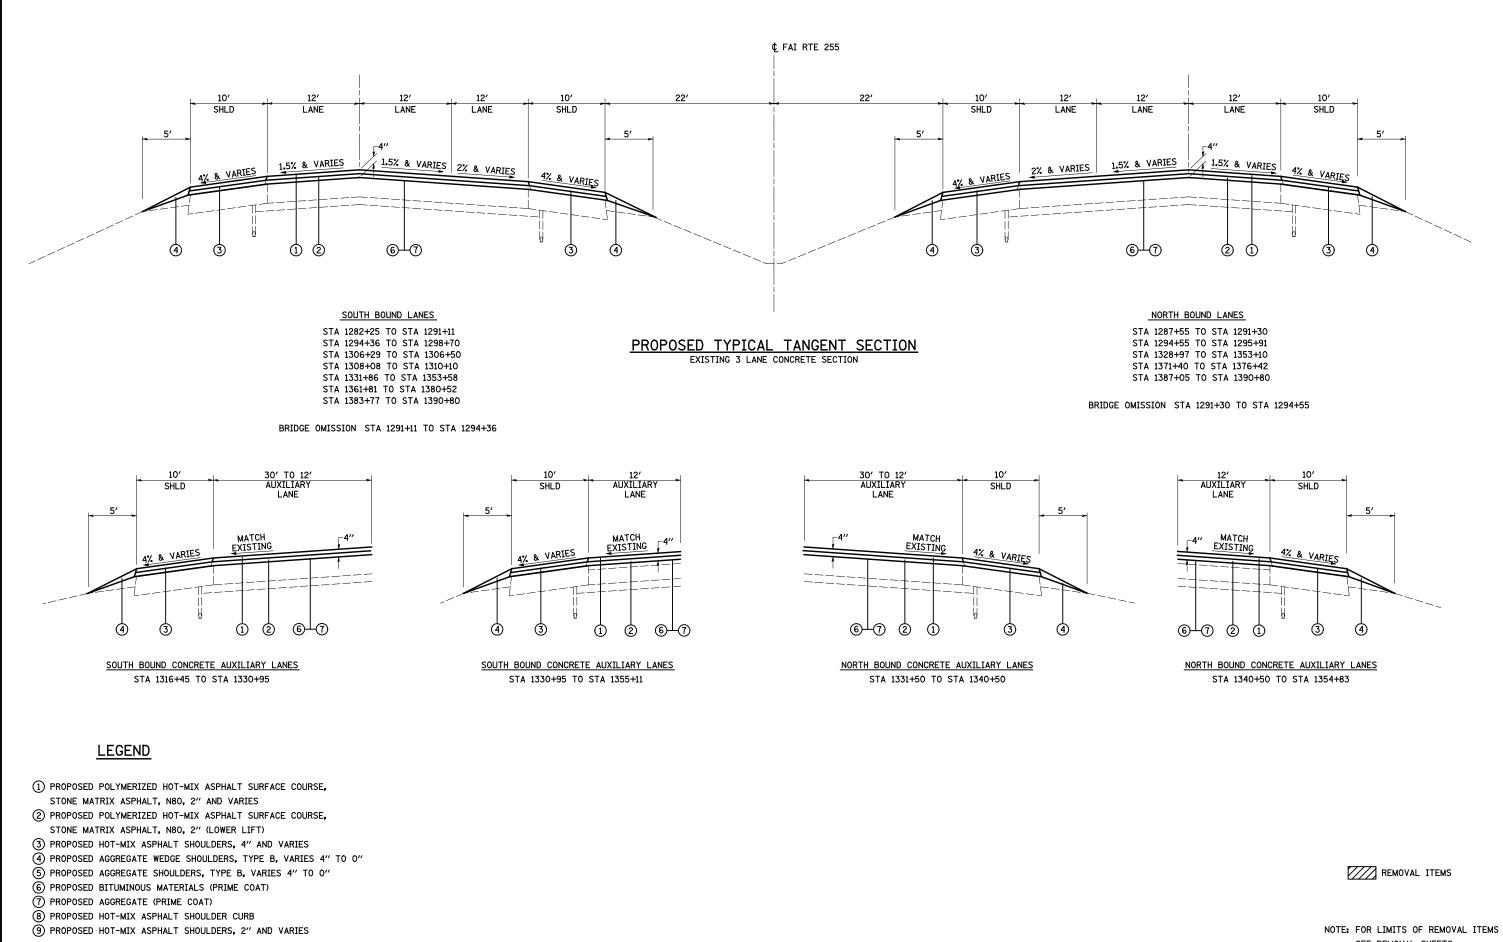

| ſ | FILE NAME = | USER NAME = Paul             | DESIGNED - ESW | REVISED - | STATE OF ILLINOIS<br>DEPARTMENT OF TRANSPORTATION | PROPOSED TYPICAL SECTIONS                   |               | F.A.I<br>RTF | SECTION                   | COUNTY TOTAL<br>SHEETS |              |
|---|-------------|------------------------------|----------------|-----------|---------------------------------------------------|---------------------------------------------|---------------|--------------|---------------------------|------------------------|--------------|
|   | \$FILEL\$   |                              | DRAWN - PDB    | REVISED - |                                                   |                                             |               | 255          | 60-(7.8)RS-2              | MADISON 261            | 26           |
|   |             | PLOT SCALE = 100.0000 '/ IN. | CHECKED - BRM  | REVISED - |                                                   |                                             | FAI ROUTE 255 |              |                           |                        | CT NO. 76A89 |
|   |             | PLOT DATE = 7/31/2012        | DATE - 8-29-11 | REVISED - |                                                   | SCALE: SHEET NO. 4 OF 9 SHEETS STA. TO STA. |               |              | ILLINOIS FED. AID PROJECT |                        |              |

| NORTH BOUND LANES |         |    |     |         |  |  |  |  |  |  |  |
|-------------------|---------|----|-----|---------|--|--|--|--|--|--|--|
| STA               | 1287+55 | то | STA | 1291+30 |  |  |  |  |  |  |  |
| STA               | 1294+55 | то | STA | 1295+91 |  |  |  |  |  |  |  |
| STA               | 1328+97 | то | STA | 1353+10 |  |  |  |  |  |  |  |
| STA               | 1371+40 | то | STA | 1376+42 |  |  |  |  |  |  |  |
| STA               | 1387+05 | Τ0 | STA | 1390+80 |  |  |  |  |  |  |  |