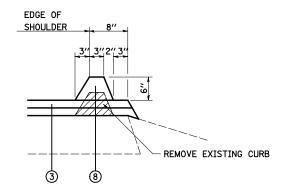

## LEGEND

- ① PROPOSED POLYMERIZED HOT-MIX ASPHALT SURFACE COURSE, STONE MATRIX ASPHALT, N80, 2" AND VARIES
- ② PROPOSED POLYMERIZED HOT-MIX ASPHALT SURFACE COURSE, STONE MATRIX ASPHALT, N80, 2" (LOWER LIFT)
- 3 PROPOSED HOT-MIX ASPHALT SHOULDERS, 4" AND VARIES
- 4 PROPOSED AGGREGATE WEDGE SHOULDERS, TYPE B, VARIES 4" TO 0"
- 5 PROPOSED AGGREGATE SHOULDERS, TYPE B, VARIES 4" TO 0"
- 6 PROPOSED BITUMINOUS MATERIALS (PRIME COAT)
- 7 PROPOSED AGGREGATE (PRIME COAT)
- 8 PROPOSED HOT-MIX ASPHALT SHOULDER CURB
- 9 PROPOSED HOT-MIX ASPHALT SHOULDERS, 2" AND VARIES