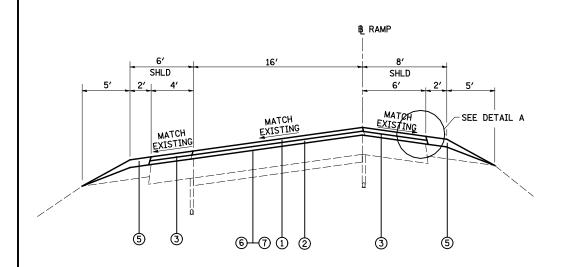

## RAMPS 1-4 (HORSESHOE LAKE RD.)

RAMP 1 STA 3+24 TO STA 21+43 RAMP 2 STA 1+54 TO STA 14+98 RAMP 3 STA 3+15 TO STA 22+82 RAMP 4 STA 1+39 TO STA 23+78

DETAIL A

STA 8+44 TO STA 14+98 (RAMP 2)
STA 3+15 TO STA 5+98 (RAMP 3)

## LEGEND

- ① PROPOSED POLYMERIZED HOT-MIX ASPHALT SURFACE COURSE, STONE MATRIX ASPHALT, N80, 2" AND VARIES
- ② PROPOSED POLYMERIZED HOT-MIX ASPHALT SURFACE COURSE, STONE MATRIX ASPHALT, N80, 2" (LOWER LIFT)
- 3 PROPOSED HOT-MIX ASPHALT SHOULDERS, 4" AND VARIES
- 4 PROPOSED AGGREGATE WEDGE SHOULDERS, TYPE B, VARIES 4" TO 0"
- 5 PROPOSED AGGREGATE SHOULDERS, TYPE B, VARIES 4" TO 0"
- 6 PROPOSED BITUMINOUS MATERIALS (PRIME COAT)
- 7 PROPOSED AGGREGATE (PRIME COAT)
- 8 PROPOSED HOT-MIX ASPHALT SHOULDER CURB
- 9 PROPOSED HOT-MIX ASPHALT SHOULDERS, 2" AND VARIES