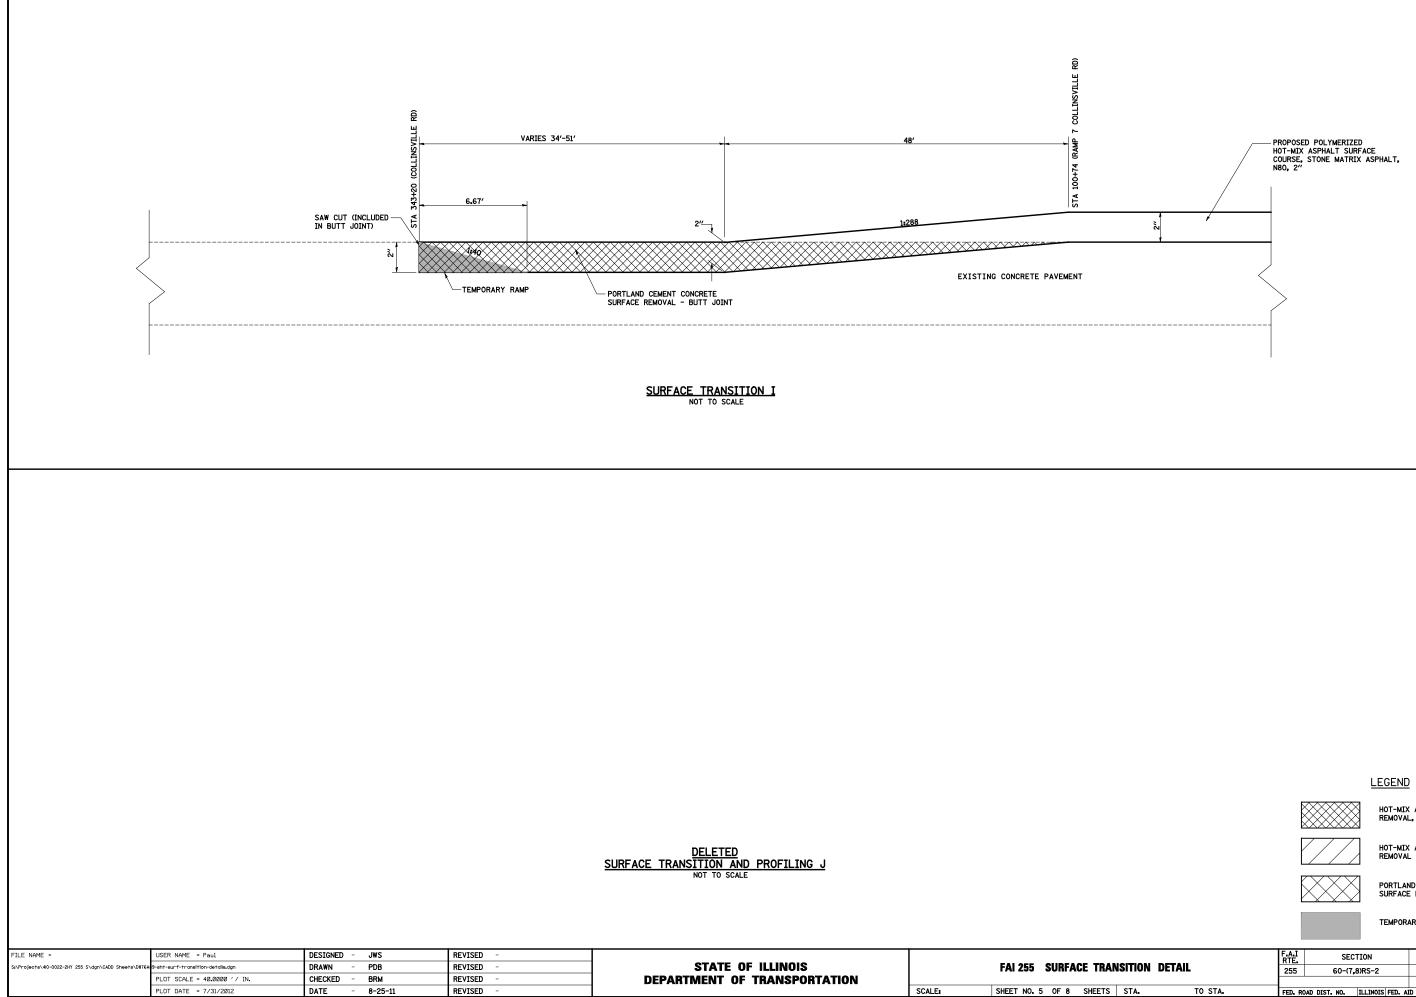

8-25-11

HOT-MIX ASPHALT SURFACE REMOVAL, 1"

HOT-MIX ASPHALT SURFACE REMOVAL - BUTT JOINT

PORTLAND CEMENT CONCRETE SURFACE REMOVAL - BUTT JOINT

TEMPORARY RAMP

| ANSITION DETAIL |      |    | F.A.I SECTION |      |              |       |     |          | COUNTY  | TOTAL<br>SHEETS | SHEET<br>NO. |         |      |
|-----------------|------|----|---------------|------|--------------|-------|-----|----------|---------|-----------------|--------------|---------|------|
|                 |      |    | 255           | ;    | 60-(7,8)RS-2 |       |     |          | MADISON | 261             | 186          |         |      |
|                 |      |    |               |      |              |       |     |          |         |                 | CONTRAC      | T NO. 7 | 6A89 |
| S               | STA. | TO | STA.          | FED. | ROAD         | DIST. | NO. | ILLINOIS | FED.    | AID             | PROJECT      |         |      |
| 5               | JIA  | 10 | JIM           | FED. | RUAD         | DIST. | NU. | ILLINUIS | FED.    | ALD             | PROJECT      |         |      |