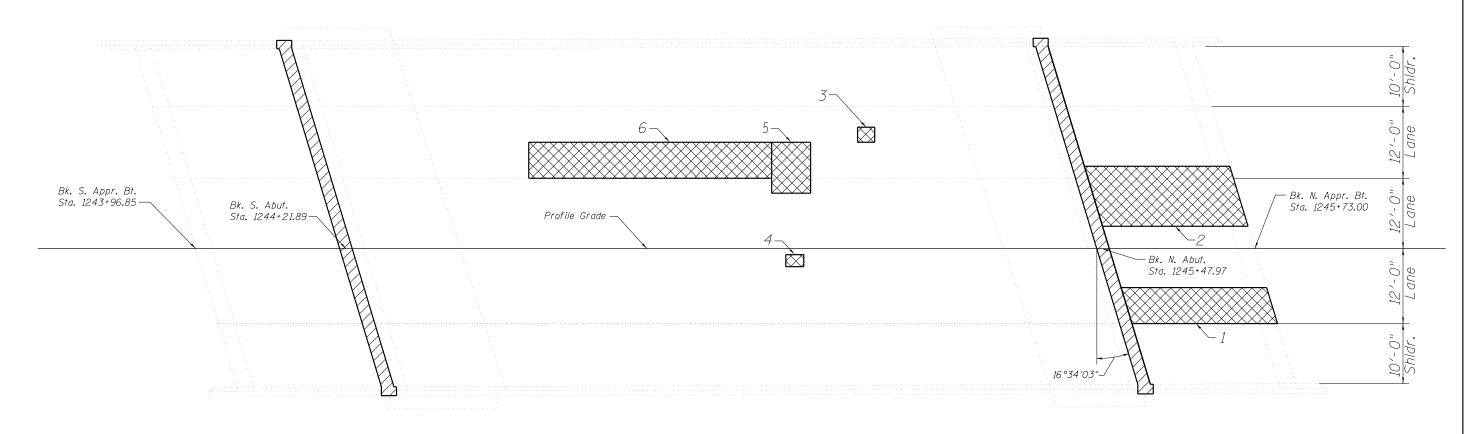

DECK PLAN VIEW

| Patch No. | Patch<br>Depth | Station    | Length (ft) | Width<br>(ft) | Quantity<br>(sq. yd.) |  |
|-----------|----------------|------------|-------------|---------------|-----------------------|--|
| 1         | Partial        | 1245+63.25 | 24          | 6             | 16.00                 |  |
| 2         | Partial        | 1245+60.15 | 24          | 24 10         |                       |  |
| 3         | Partial        | 1245+08.62 | 3           | 2.5           | 0.83                  |  |
| 4         | Partial        | 1244+96.72 | 3           | 2             | 0.67                  |  |
| 5         | Partial        | 1244+96.12 | 6.5         | 8.5           | 6.14                  |  |
| 6         | Partial        | 1244+72.62 | 40.5        | 6             | 27.00                 |  |

## <u>LEGEND</u>

2-

Deck Slab Repair Partial Depth

Concrete Removal (See concrete removal Sheet)