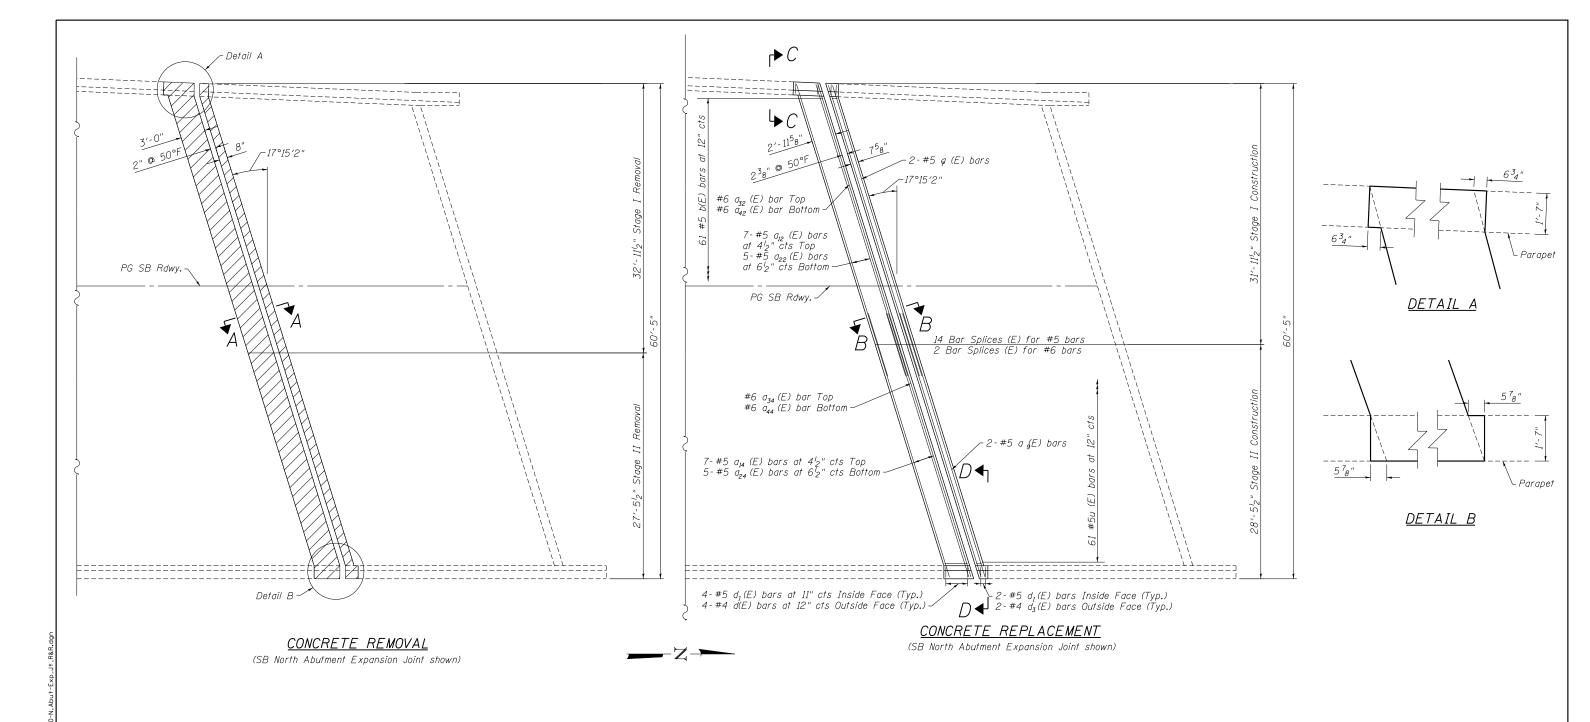

MIN. LAP

#5 Bar 2'-7" Min. Lap. #6 Bar 3'-1" Min. Lap.

- 1. Existing reinforcement extending into the removal area shall be cleaned, straightened and incorporated into the new construction. Any reinforcement bars that are damaged during concrete removal shall be replaced with an approved bar splicer or anchorage system. Cost shall be included with Concrete Removal.
- 2. Trim existing reinforcement to accommodated proposed expansion joint.
- 3. See sheet 12 for section A-A, B-B, C-C and D-D.
- 4. Bars indicated thus: "4x2-#5 etc...", indicates 4 lines of bars with 2 lengths per line.

NOTES: