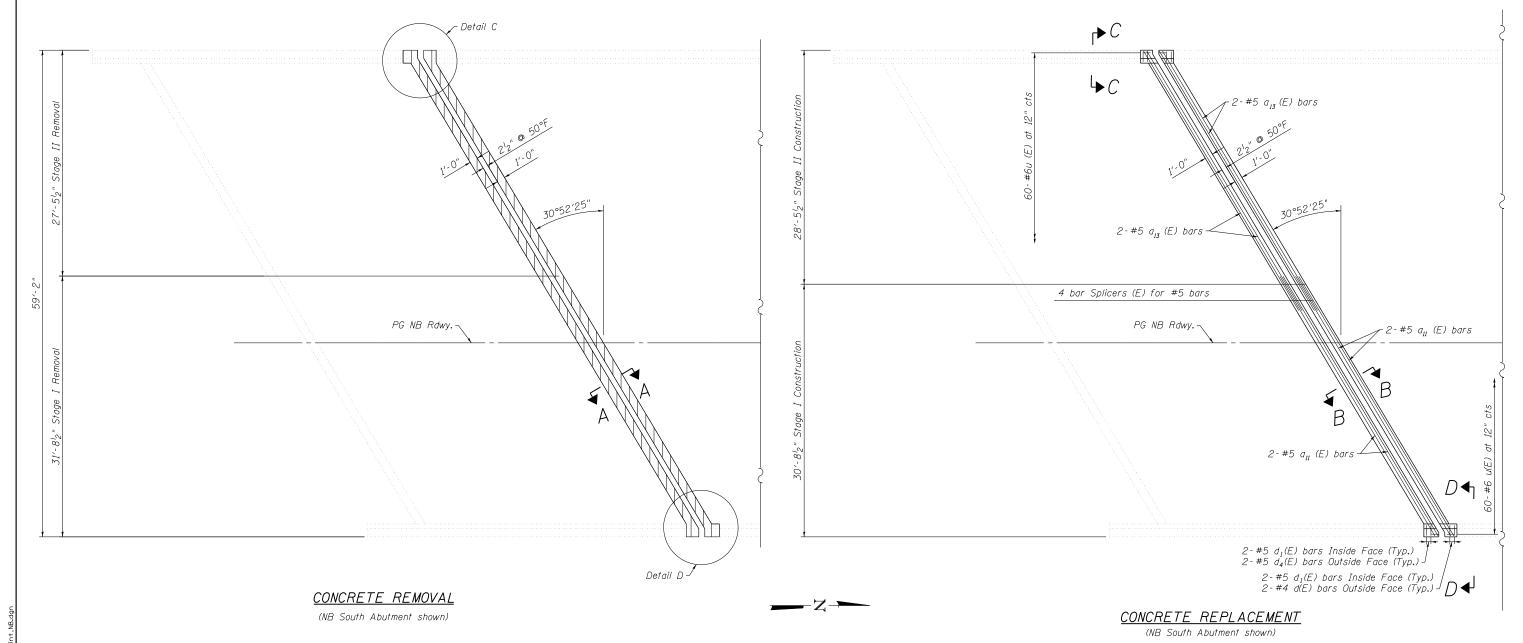

## NOTES:

- 1. Existing reinforcement extending into the removal area shall be cleaned, straightened and incorporated into the new construction. Any reinforcement bars that are damaged during concrete removal shall be replaced with an approved bar splicer or anchorage system. Cost shall be included with Concrete Removal.
- 2. Trim existing reinforcement to accommodated proposed expansion joint.
- 3. See sheet 11 for section A-A, B-B, C-C and D-D.
- 4. Bars indicated thus:
  "4x2-#5 etc...", indicates 4 lines of bars with 2 lengths per line.

## MIN. LAP

#5 Bar 2'-7" Min. Lap. #6 Bar 3'-1" Min. Lap.

## BILL OF MATERIAL

| Item                    | Unit    | Total |
|-------------------------|---------|-------|
| Concrete Removal        | Cu. Yd. | 3.4   |
| Concrete Superstructure | Cu. Yd. | 3.8   |
| Protective Coat         | Sq. Yd. | 8     |