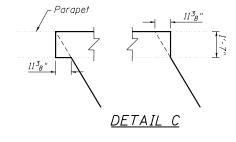

<u>DETAIL D</u>

FILE NAME = 0600214-76A89-06-S\_Abut\_Exp\_Joint\_NB.dgr

| _Exp_Joint_Nb.agn |                             |                |           |  |  |  |
|-------------------|-----------------------------|----------------|-----------|--|--|--|
| П                 | USER NAME = DMGolios        | DESIGNED - WAE | REVISED - |  |  |  |
|                   |                             | CHECKED - FAS  | REVISED - |  |  |  |
|                   | PLOT SCALE = 11:8 ':" / in. | DRAWN - DMG    | REVISED - |  |  |  |
|                   | PLOT DATE = 8/24/2012       | CHECKED - SLZ  | REVISED - |  |  |  |