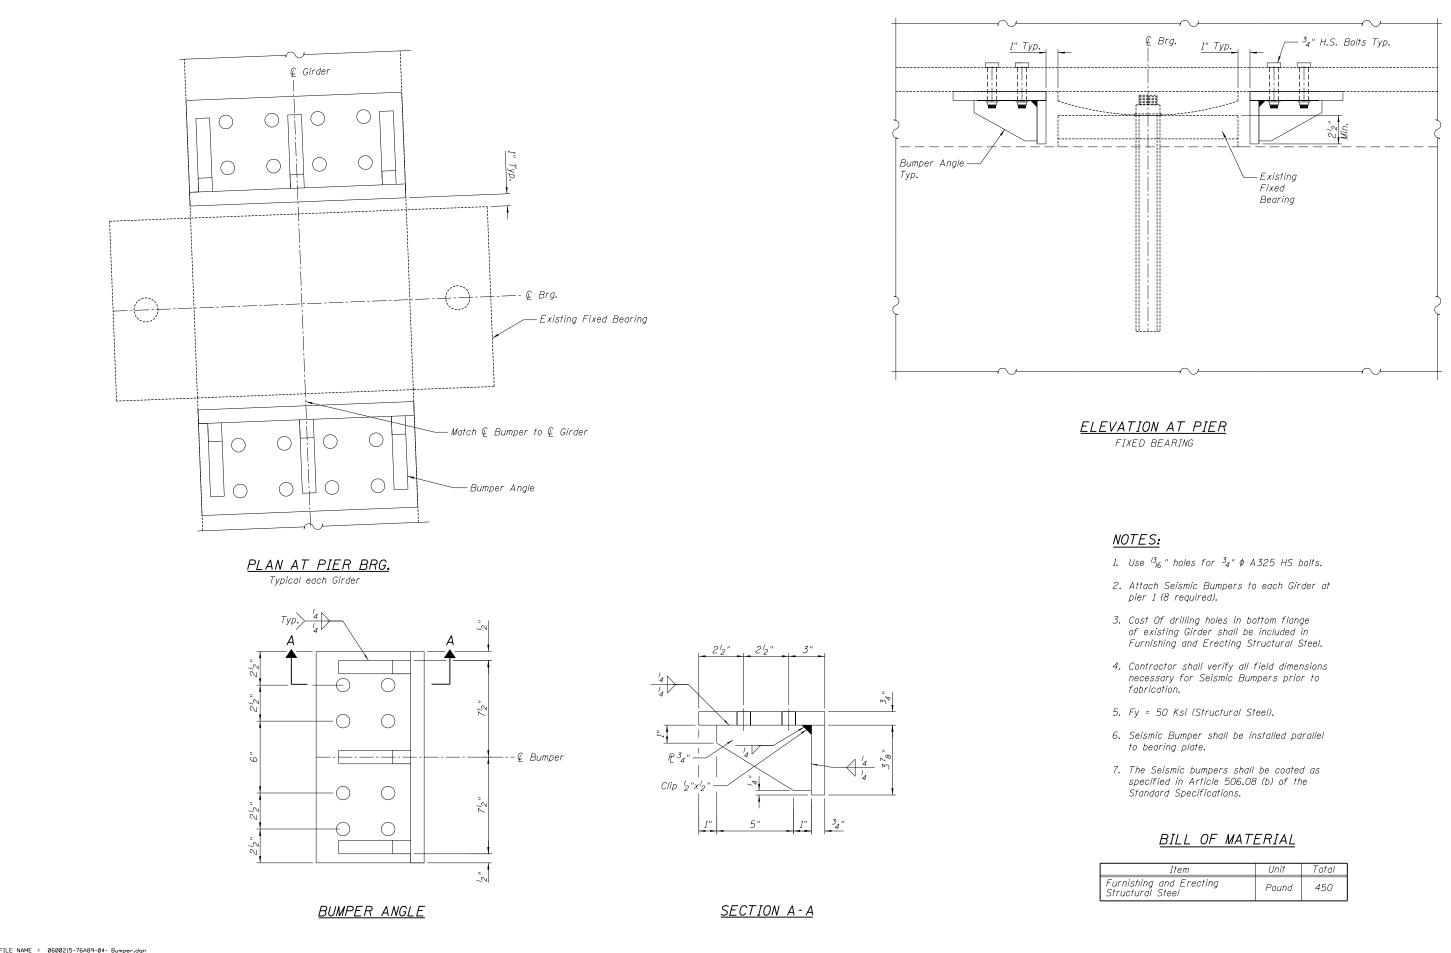

| Item                                        | Unit  | Total |
|---------------------------------------------|-------|-------|
| Furnishing and Erecting<br>Structural Steel | Pound | 450   |

| IMPERS      | F.A.I.<br>RTE.            | SECTION       | COUNTY   | TOTAL<br>SHEETS | SHEET<br>NO. |  |
|-------------|---------------------------|---------------|----------|-----------------|--------------|--|
| D. 060–0215 |                           | 60-(7,8) RS-2 | MADISON  | 261             | 261          |  |
|             |                           |               | CONTRACT | NO. 7           | 6A89         |  |
| 4 SHEETS    | ILLINOIS FED. AID PROJECT |               |          |                 |              |  |
|             |                           |               |          |                 |              |  |