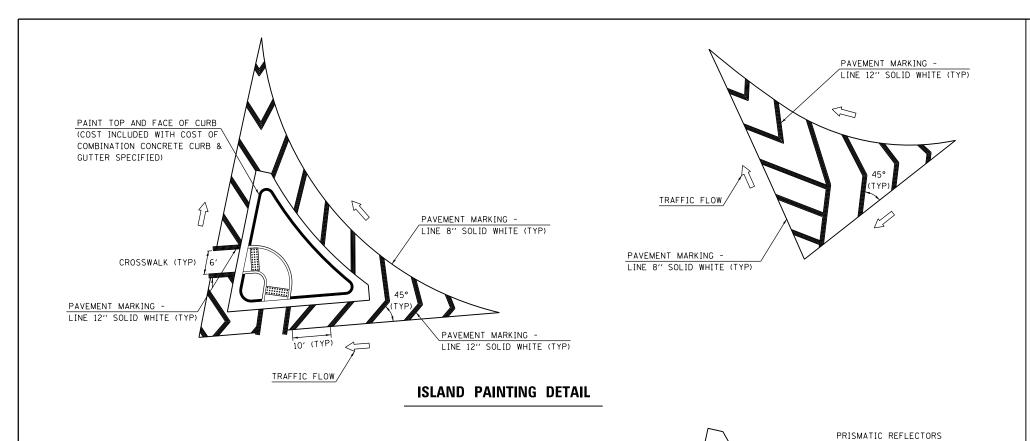

# HMA SURFACE REMOVAL - BUTT JOINT - IL ROUTE 3

STA 1983+76.51 TO STA 1984+16.51

PRISMATIC CURB REFLECTORS DETAIL