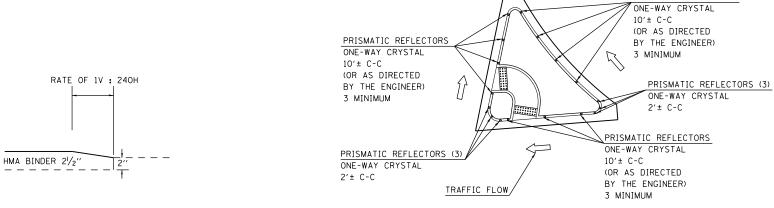

# HMA SURFACE REMOVAL - BUTT JOINT - IL ROUTE 3

STA 1983+76.51 TO STA 1984+16.51

PRISMATIC CURB REFLECTORS DETAIL