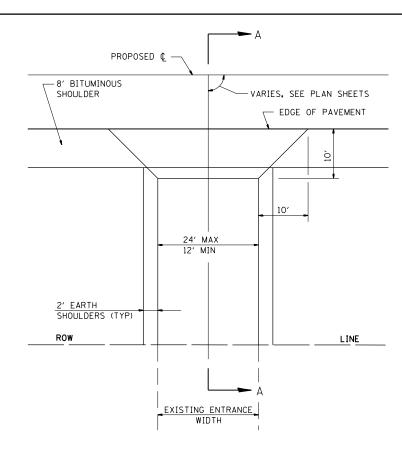

#### PE DETAIL A

PRIVATE ENTRANCE ADJACENT TO BITUMINOUS SHOULDER

- \* SEE CROSS SECTIONS FOR SLOPE
- \*\* OMIT AT CONCRETE ENTRANCES SEE PLANS FOR EXISTING SURFACE TYPE