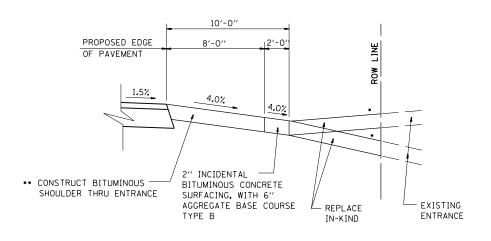

#### PE DETAIL A

PRIVATE ENTRANCE ADJACENT TO BITUMINOUS SHOULDER

- \* SEE CROSS SECTIONS FOR SLOPE
- \*\* OMIT AT CONCRETE ENTRANCES SEE PLANS FOR EXISTING SURFACE TYPE