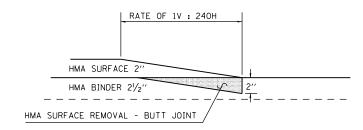

# HMA SURFACE REMOVAL - BUTT JOINT - IL ROUTE 3

STA 1983+76.51 TO STA 1984+16.51

PRISMATIC CURB REFLECTORS DETAIL