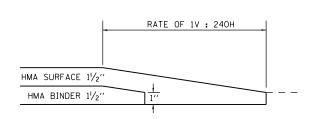

### BINDER TAPER - END OF IL ROUTE 3

STA 1995+76.51 TO STA 1995+86.51



# HMA SURFACE REMOVAL - BUTT JOINT - IL ROUTE 3

STA 1983+76.51 TO STA 1984+16.51



PRISMATIC CURB REFLECTORS DETAIL

### **END TAPER - SOUTH MARKET STREET**



#### PE DETAIL A

PRIVATE ENTRANCE ADJACENT TO BITUMINOUS SHOULDER



- \* SEE CROSS SECTIONS FOR SLOPE
- \*\* OMIT AT CONCRETE ENTRANCES SEE PLANS FOR EXISTING SURFACE TYPE

## SECTION A-A

| **  |                                            |                                  |            |           |
|-----|--------------------------------------------|----------------------------------|------------|-----------|
| ď   | FILE NAME =                                | USER NAME = jepettibone          | DESIGNED - | REVISED - |
| Ē   | I:\1001100\_Phase II - 76F51\Cad\T\_Plans\ | 99_D876F51-sht-details.dgn       | DRAWN -    | REVISED - |
| ä   | \$SUBTYPE\$                                | PLOT SCALE = 100.0000 ' /