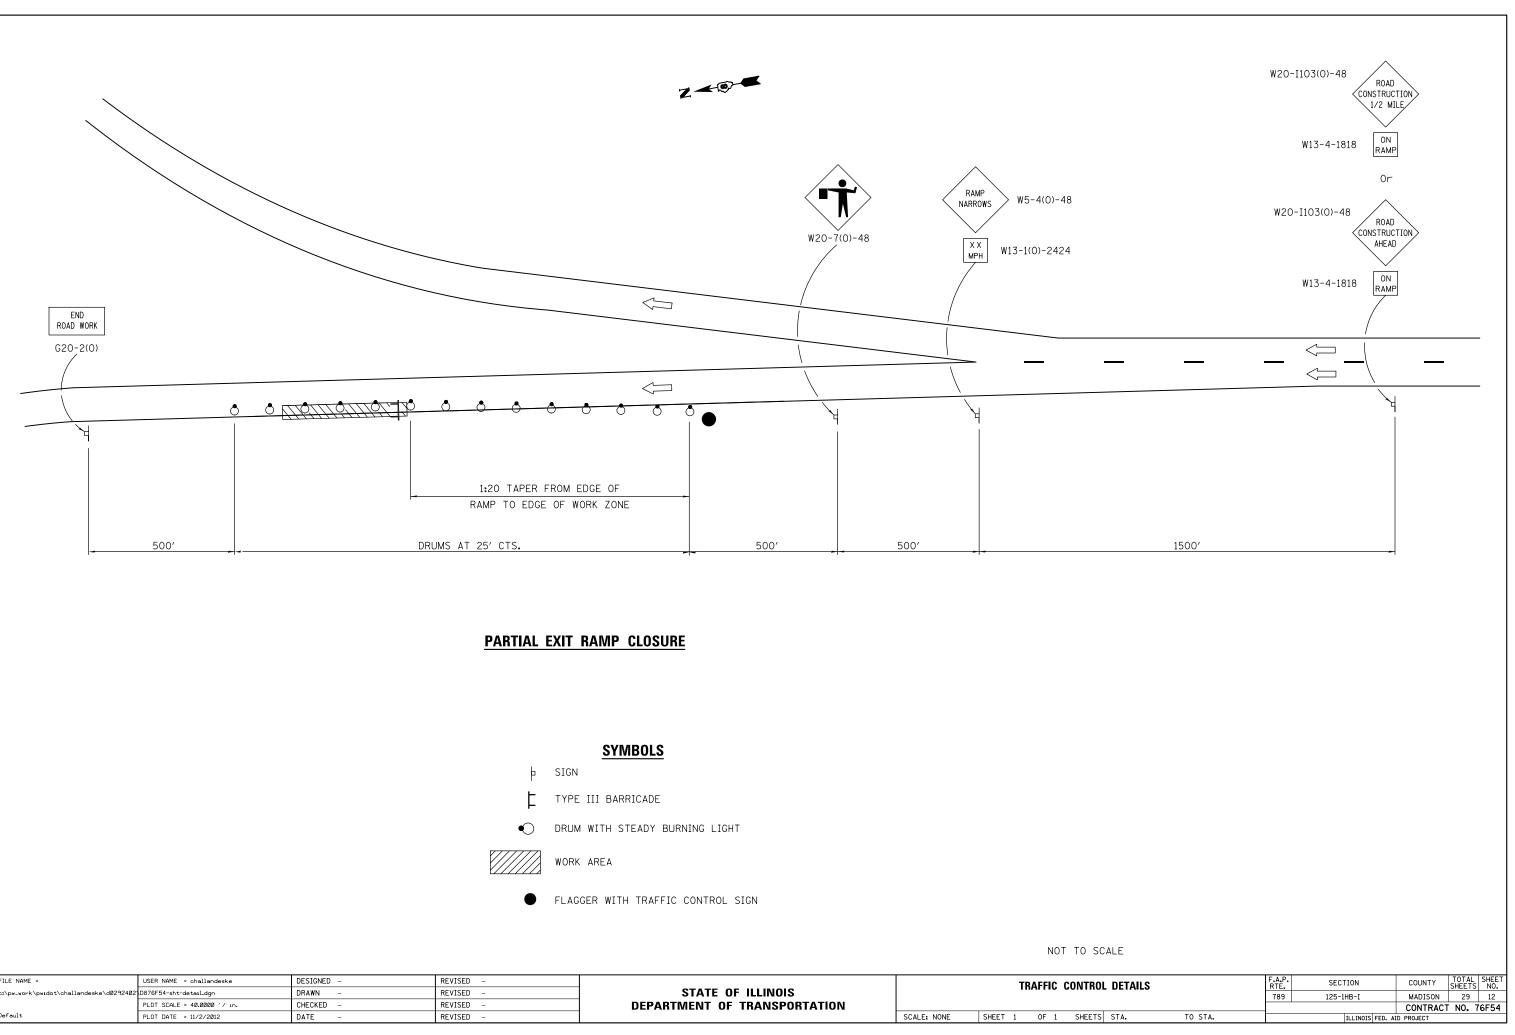

| FILE NAME =                                                    | USER NAME = challandeske    | DESIGNED - | REVISED - |                              |             | т       | RAFFIC | CONTRO | <br>זו |
|----------------------------------------------------------------|-----------------------------|------------|-----------|------------------------------|-------------|---------|--------|--------|--------|
| c:\pw_work\pwidot\challandeske\d0292402\D876F54-sht-detail.dgn |                             | DRAWN -    | REVISED - | STATE OF ILLINOIS            |             |         |        |        |        |
|                                                                | PLOT SCALE = 40.0000 '/ in. | CHECKED -  | REVISED - | DEPARTMENT OF TRANSPORTATION |             |         |        |        |        |
| Default                                                        | PLOT DATE = 11/2/2012       | DATE –     | REVISED - |                              | SCALE: NONE | SHEET 1 | 0F 1   | SHEETS | 5      |