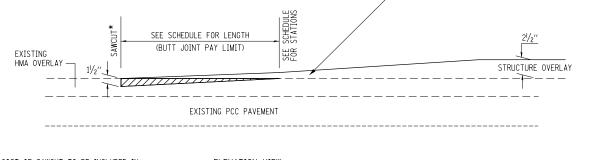

- PROPOSED HOT-MIX ASPHALT SURFACE COURSE

## \*COST OF SAWCUT TO BE INCLUDED IN HOT-MIX ASPHALT SURFACE REMOVAL - BUTT JOINT

## ELEVATION VIEW

## HOT-MIX ASPHALT SURFACE REMOVAL -BUTT JOINT SEE SCHEDULE FOR STATIONS

HOT-MIX ASPHALT SURFACE REMOVAL - BUTT JOINT

| FILE NAME =                             | USER NAME = challandeske    | DESIGNED - | REVISED - |                              | DETAILS                           |              | F.A.P. | SECTION          | COUNTY    | TOTAL SHEET |
|-----------------------------------------|-----------------------------|------------|-----------|------------------------------|-----------------------------------|--------------|--------|------------------|-----------|-------------|
| c:\pw_work\pwidot\challandeske\d0292402 | .D876F54-sht-detail.dgn     | DRAWN -    | REVISED - | STATE OF ILLINOIS            | DETAILS                           | DETAILO      |        | 125-1HB-I        | MADISON   | 29 13       |
|                                         | PLOT SCALE = 40.0000 '/ in. | CHECKED -  | REVISED - | DEPARTMENT OF TRANSPORTATION |                                   |              |        |                  |           | T NO. 76F54 |
| Default                                 | PLOT DATE = 11/2/2012       | DATE -     | REVISED - |                              | SCALE: NONE SHEET 1 OF 1 SHEETS S | STA. TO STA. |        | ILLINOIS FED. AI | D PROJECT |             |