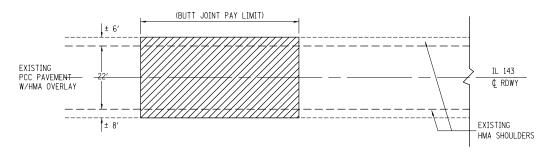

## PLAN VIEW

## HOT-MIX ASPHALT SURFACE REMOVAL -BUTT JOINT SEE SCHEDULE FOR STATIONS

HOT-MIX ASPHALT SURFACE REMOVAL - BUTT JOINT

| FILE NAME =                             | USER NAME = challandeske    | DESIGNED - | REVISED - |                              | DETAILS                           |              | F.A.P. | SECTION          | COUNTY    | TOTAL SHEET |
|-----------------------------------------|-----------------------------|------------|-----------|------------------------------|-----------------------------------|--------------|--------|------------------|-----------|-------------|
| c:\pw_work\pwidot\challandeske\d0292402 | .D876F54-sht-detail.dgn     | DRAWN -    | REVISED - | STATE OF ILLINOIS            | DETAILS                           | DETAILO      |        | 125-1HB-I        | MADISON   | 29 13       |
|                                         | PLOT SCALE = 40.0000 '/ in. | CHECKED -  | REVISED - | DEPARTMENT OF TRANSPORTATION |                                   |              |        |                  |           | T NO. 76F54 |
| Default                                 | PLOT DATE = 11/2/2012       | DATE -     | REVISED - |                              | SCALE: NONE SHEET 1 OF 1 SHEETS S | STA. TO STA. |        | ILLINOIS FED. AI | D PROJECT |             |