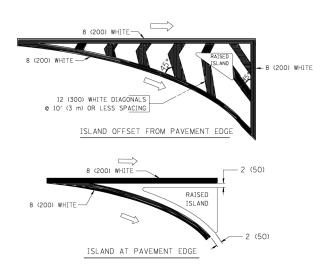

**ROADWAY PLAN** US 30 / CASS STREET (FAP 607) OF SHEETS STA.

SECTION 27-B-I

COUNTY TOTAL SHEET NO.
WILL 13 5A
CONTRACT NO. 60M99

- 1) PROP. THERMOPLASTIC PVMT MARKING 4", DOUBLE YELLOW @ 11" C-C (TYP.)
- 2 PROP. THERMOPLASTIC PVMT MARKING 4", 10" DASH 30" SKIP, WHITE (TYP.)