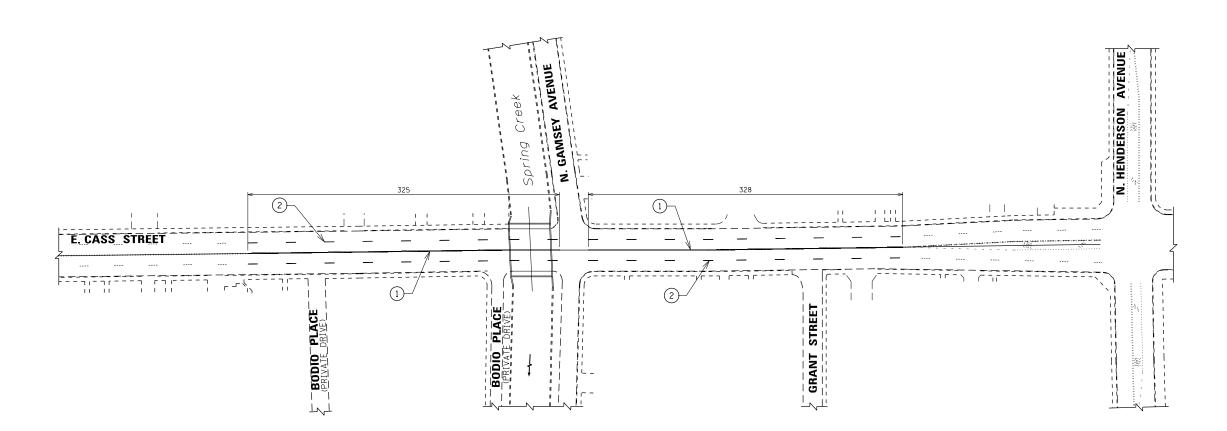

**ROADWAY PLAN** US 30 / CASS STREET (FAP 607) OF SHEETS STA.

SECTION 27-B-I

COUNTY TOTAL SHEET NO.
WILL 13 5A
CONTRACT NO. 60M99

- 1) PROP. THERMOPLASTIC PVMT MARKING 4", DOUBLE YELLOW @ 11" C-C (TYP.)
- 2 PROP. THERMOPLASTIC PVMT MARKING 4", 10" DASH 30" SKIP, WHITE (TYP.)