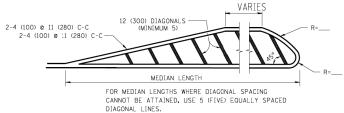

**ROADWAY PLAN** US 30 / CASS STREET (FAP 607) OF SHEETS STA.

SECTION 27-B-I

COUNTY TOTAL SHEET NO.
WILL 13 5A
CONTRACT NO. 60M99

- 1) PROP. THERMOPLASTIC PVMT MARKING 4", DOUBLE YELLOW @ 11" C-C (TYP.)
- 2 PROP. THERMOPLASTIC PVMT MARKING 4", 10" DASH 30" SKIP, WHITE (TYP.)