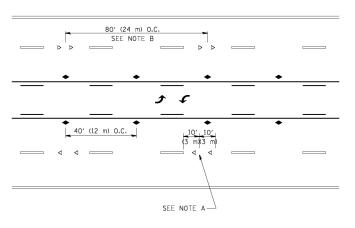

**ROADWAY PLAN** US 30 / CASS STREET (FAP 607) OF SHEETS STA.

SECTION 27-B-I

COUNTY TOTAL SHEET NO.
WILL 13 5A
CONTRACT NO. 60M99

- 1) PROP. THERMOPLASTIC PVMT MARKING 4", DOUBLE YELLOW @ 11" C-C (TYP.)
- 2 PROP. THERMOPLASTIC PVMT MARKING 4", 10" DASH 30" SKIP, WHITE (TYP.)