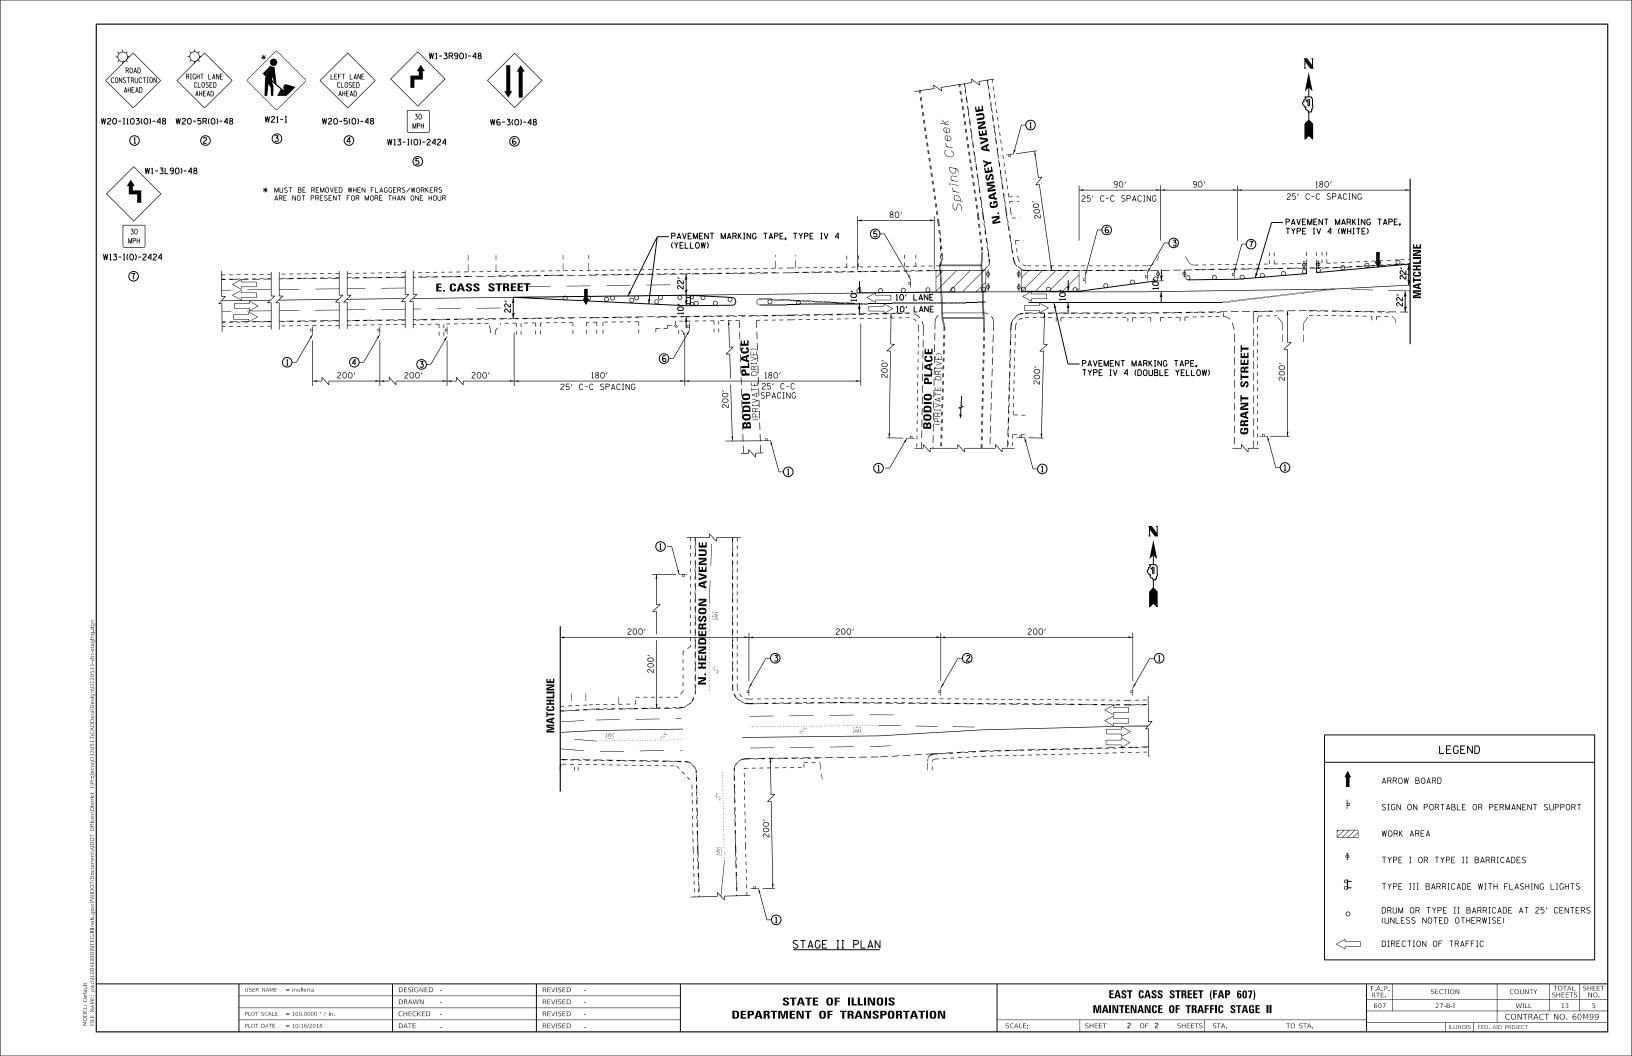

#### GENERAL NOTES

- These plans have been prepared from notes received from IDOT Field Maintenance Engineers.
- 10 ft (3 m) transitions shall be used to match proposed items of work to existing
  items in the field, unless otherwise shown. The transitions shall be paid for at the
  contract unit price for the proposed item of work specified.
- Where artificial lighting is utilized in night operations, the Contractor shall exercise
  the utmost precautions in preventing adverse visibility to the motoring public and
  adjoining residential areas.
- For stabilization, all Type III barricades shall require a minimum of four (4) sandbags per barricade.
- 5. The Resident Engineer must contact the Traffic Control Supervisor at (847) 705-4470 at least 72 hours prior to installation of the temporary control devices.
- 6. The Resident Engineer shall contact the Area Traffic Field Engineer, Eric Campos at (815) 485-6475 / eric.campos@illinois.gov at least two (2) weeks prior to the placement of permanent pavement markings.
- All pavement markings and raised reflectors affected by the bridge repairs shall be replaced. Nominal quantities have been included in the contract for this work according to TC-13 and TC-11)
- 8. The Contractor will not be allowed to set up a yard or field office on State property without written permission from the Department.
- 9. Do not scale these plans for construction purposes.
- 10. Plan dimensions and details relative to existing plans are subject to routine variations. The Contractor shall field verify existing dimensions and details affecting new construction and make necessary approved adjustments prior to construction or ordering of materials. Such variations shall not be cause for additional compensation for a change in scope of the work. However, the Contractor will be paid for the quantity actually furnished based upon the unit price bid for the work.

- 11. During construction operations, loose material deposits that obstruct the flow of water in draining the area shall be removed before the end of each work day. At the conclusion of construction operations, all drainage structures (new and existing) shall be free from all dirt and debris. This work will not be paid for separately but shall be considered incidental to the contract.
- 12. All raised reflective pavement markers (bridge) shall be low profile.
- 13. Before beginning any work, the Contractor shall retain and record for future reference, all existing pavement marking lines, symbols and letters (and raised reflective markers) in order that these locations can be re-established for striping. Exact locations of all pavement markings and raised reflective pavement markers shall be as directed by the Engineer.
- 14. The plans do not represent a complete depiction of all utilities that may be impacted by the proposed work. The Contractor shall conduct his or her own investigation to determine the ownership of impacted utilities. The Contractor shall coordinate with the utility owners and may be required to provide temporary support, adjust, relocate or remove utilities that are impacted by the proposed improvement. This work shall be considered incidental to the project.
- 15. Contractor shall maintain one sidewalk throughout the duration of the project.