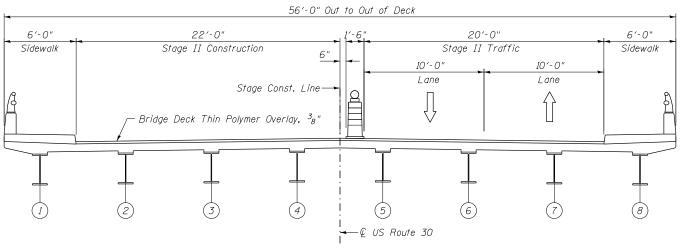

|                                          | SUMMARY OF QUANTITIES                                                                                                                                                                                                                                                                                                                                                                                                                                                                                                                                                                                                                                                                                                                                                                                                                                                                                                                                                                                                                                                                                                                                                                                                                                                                                                                                                                                                                                                                                                                                                                                                                                                                                                                                                                                                                                                                                                                                                                                                                                                                                                          |                                   | URBAN               |                                 | CC          | NSTRUCTIO | N TYPE CODE  |            |                    | SUMMAF       | RY OF QUANTITIES        |               | URBAN | Г                            | CON            | NSTRUCTIO     | N TYPE CO | DDE        |                    |
|------------------------------------------|--------------------------------------------------------------------------------------------------------------------------------------------------------------------------------------------------------------------------------------------------------------------------------------------------------------------------------------------------------------------------------------------------------------------------------------------------------------------------------------------------------------------------------------------------------------------------------------------------------------------------------------------------------------------------------------------------------------------------------------------------------------------------------------------------------------------------------------------------------------------------------------------------------------------------------------------------------------------------------------------------------------------------------------------------------------------------------------------------------------------------------------------------------------------------------------------------------------------------------------------------------------------------------------------------------------------------------------------------------------------------------------------------------------------------------------------------------------------------------------------------------------------------------------------------------------------------------------------------------------------------------------------------------------------------------------------------------------------------------------------------------------------------------------------------------------------------------------------------------------------------------------------------------------------------------------------------------------------------------------------------------------------------------------------------------------------------------------------------------------------------------|-----------------------------------|---------------------|---------------------------------|-------------|-----------|--------------|------------|--------------------|--------------|-------------------------|---------------|-------|------------------------------|----------------|---------------|-----------|------------|--------------------|
| CODE NO                                  | ITEM                                                                                                                                                                                                                                                                                                                                                                                                                                                                                                                                                                                                                                                                                                                                                                                                                                                                                                                                                                                                                                                                                                                                                                                                                                                                                                                                                                                                                                                                                                                                                                                                                                                                                                                                                                                                                                                                                                                                                                                                                                                                                                                           | UNIT                              | TOTAL<br>QUANTITIES | 80% FED<br>20% STATE<br>0013    |             |           |              |            | CODE NO            |              | ITEM                    | UNIT          | 1     | 80% FED<br>20% STATE<br>0013 |                |               |           |            |                    |
| 50102400                                 | CONCRETE REMOVAL                                                                                                                                                                                                                                                                                                                                                                                                                                                                                                                                                                                                                                                                                                                                                                                                                                                                                                                                                                                                                                                                                                                                                                                                                                                                                                                                                                                                                                                                                                                                                                                                                                                                                                                                                                                                                                                                                                                                                                                                                                                                                                               | CU YD                             | 1                   | 1                               |             |           |              |            | Z0041895           | POLYMER CONC | RETE                    | CU FT         | 5. 5  | 5. 5                         |                |               |           |            |                    |
| 67000400                                 | ENGINEER'S FIELD OFFICE, TYPE A                                                                                                                                                                                                                                                                                                                                                                                                                                                                                                                                                                                                                                                                                                                                                                                                                                                                                                                                                                                                                                                                                                                                                                                                                                                                                                                                                                                                                                                                                                                                                                                                                                                                                                                                                                                                                                                                                                                                                                                                                                                                                                | CAL MO                            | 6                   | 6                               |             |           |              |            |                    |              |                         |               |       |                              |                |               |           |            |                    |
|                                          |                                                                                                                                                                                                                                                                                                                                                                                                                                                                                                                                                                                                                                                                                                                                                                                                                                                                                                                                                                                                                                                                                                                                                                                                                                                                                                                                                                                                                                                                                                                                                                                                                                                                                                                                                                                                                                                                                                                                                                                                                                                                                                                                |                                   |                     |                                 |             |           |              |            |                    |              |                         |               |       |                              |                |               |           |            |                    |
| 67100100                                 | MOBILIZATION                                                                                                                                                                                                                                                                                                                                                                                                                                                                                                                                                                                                                                                                                                                                                                                                                                                                                                                                                                                                                                                                                                                                                                                                                                                                                                                                                                                                                                                                                                                                                                                                                                                                                                                                                                                                                                                                                                                                                                                                                                                                                                                   | L SUM                             | 1                   | 1                               |             |           |              |            |                    |              |                         |               |       |                              |                |               |           |            |                    |
| 70300904                                 | PAVEMENT MARKING TAPE, TYPE IV 4"                                                                                                                                                                                                                                                                                                                                                                                                                                                                                                                                                                                                                                                                                                                                                                                                                                                                                                                                                                                                                                                                                                                                                                                                                                                                                                                                                                                                                                                                                                                                                                                                                                                                                                                                                                                                                                                                                                                                                                                                                                                                                              | FOOT                              | 4524                | 4524                            |             |           |              |            |                    |              |                         |               |       |                              |                |               |           |            |                    |
| 78000200                                 | THERMOPLASTIC PAVEMENT MARKING - LINE                                                                                                                                                                                                                                                                                                                                                                                                                                                                                                                                                                                                                                                                                                                                                                                                                                                                                                                                                                                                                                                                                                                                                                                                                                                                                                                                                                                                                                                                                                                                                                                                                                                                                                                                                                                                                                                                                                                                                                                                                                                                                          | FOOT                              | 2000                | 2000                            |             |           |              |            |                    |              |                         |               |       |                              |                |               |           |            |                    |
|                                          | 4"                                                                                                                                                                                                                                                                                                                                                                                                                                                                                                                                                                                                                                                                                                                                                                                                                                                                                                                                                                                                                                                                                                                                                                                                                                                                                                                                                                                                                                                                                                                                                                                                                                                                                                                                                                                                                                                                                                                                                                                                                                                                                                                             |                                   |                     |                                 |             |           |              |            |                    |              |                         |               |       |                              |                |               |           |            | <br>               |
| 78008210                                 | POLYUREA PAVEMENT MARKING TYPE I - LINE                                                                                                                                                                                                                                                                                                                                                                                                                                                                                                                                                                                                                                                                                                                                                                                                                                                                                                                                                                                                                                                                                                                                                                                                                                                                                                                                                                                                                                                                                                                                                                                                                                                                                                                                                                                                                                                                                                                                                                                                                                                                                        | FOOT                              | 625                 | 625                             |             |           |              |            |                    |              |                         |               |       |                              |                |               |           |            |                    |
|                                          | 4"                                                                                                                                                                                                                                                                                                                                                                                                                                                                                                                                                                                                                                                                                                                                                                                                                                                                                                                                                                                                                                                                                                                                                                                                                                                                                                                                                                                                                                                                                                                                                                                                                                                                                                                                                                                                                                                                                                                                                                                                                                                                                                                             |                                   |                     |                                 |             |           |              |            |                    |              |                         |               |       |                              |                |               |           |            | <u> </u>           |
| 78100300                                 | REPLACEMENT REFLECTOR                                                                                                                                                                                                                                                                                                                                                                                                                                                                                                                                                                                                                                                                                                                                                                                                                                                                                                                                                                                                                                                                                                                                                                                                                                                                                                                                                                                                                                                                                                                                                                                                                                                                                                                                                                                                                                                                                                                                                                                                                                                                                                          | EACH                              | 92                  | 92                              |             |           |              |            |                    |              |                         |               |       |                              |                |               |           |            |                    |
|                                          |                                                                                                                                                                                                                                                                                                                                                                                                                                                                                                                                                                                                                                                                                                                                                                                                                                                                                                                                                                                                                                                                                                                                                                                                                                                                                                                                                                                                                                                                                                                                                                                                                                                                                                                                                                                                                                                                                                                                                                                                                                                                                                                                |                                   |                     |                                 |             |           |              |            |                    |              |                         |               |       |                              |                |               |           |            | <u> </u>           |
| X0327980                                 | PAVEMENT MARKING REMOVAL - WATER BLASTING                                                                                                                                                                                                                                                                                                                                                                                                                                                                                                                                                                                                                                                                                                                                                                                                                                                                                                                                                                                                                                                                                                                                                                                                                                                                                                                                                                                                                                                                                                                                                                                                                                                                                                                                                                                                                                                                                                                                                                                                                                                                                      | SO FT                             | 875                 | 875                             |             |           |              |            |                    |              |                         |               |       |                              |                |               |           |            |                    |
|                                          |                                                                                                                                                                                                                                                                                                                                                                                                                                                                                                                                                                                                                                                                                                                                                                                                                                                                                                                                                                                                                                                                                                                                                                                                                                                                                                                                                                                                                                                                                                                                                                                                                                                                                                                                                                                                                                                                                                                                                                                                                                                                                                                                |                                   |                     |                                 |             |           |              |            |                    |              |                         |               |       |                              |                |               |           |            | <u> </u>           |
| X7010216                                 | TRAFFIC CONTROL AND PROTECTION, (SPECIAL)                                                                                                                                                                                                                                                                                                                                                                                                                                                                                                                                                                                                                                                                                                                                                                                                                                                                                                                                                                                                                                                                                                                                                                                                                                                                                                                                                                                                                                                                                                                                                                                                                                                                                                                                                                                                                                                                                                                                                                                                                                                                                      | L SUM                             | 1                   | 1                               |             |           |              |            |                    |              |                         |               |       |                              |                |               |           |            | _                  |
|                                          |                                                                                                                                                                                                                                                                                                                                                                                                                                                                                                                                                                                                                                                                                                                                                                                                                                                                                                                                                                                                                                                                                                                                                                                                                                                                                                                                                                                                                                                                                                                                                                                                                                                                                                                                                                                                                                                                                                                                                                                                                                                                                                                                |                                   |                     |                                 |             |           |              |            |                    |              |                         |               |       |                              |                |               |           |            | <u></u>            |
| x7030005                                 | TEMPORARY PAVEMENT MARKING REMOVAL                                                                                                                                                                                                                                                                                                                                                                                                                                                                                                                                                                                                                                                                                                                                                                                                                                                                                                                                                                                                                                                                                                                                                                                                                                                                                                                                                                                                                                                                                                                                                                                                                                                                                                                                                                                                                                                                                                                                                                                                                                                                                             | SO FT                             | 1196                | 1196                            |             |           |              |            |                    |              |                         |               |       |                              |                |               |           |            |                    |
| Z0001800                                 | APPROACH SLAB REPAIR (PARTIAL DEPTH)                                                                                                                                                                                                                                                                                                                                                                                                                                                                                                                                                                                                                                                                                                                                                                                                                                                                                                                                                                                                                                                                                                                                                                                                                                                                                                                                                                                                                                                                                                                                                                                                                                                                                                                                                                                                                                                                                                                                                                                                                                                                                           | SO YD                             | 7.5                 | 7.5                             |             |           |              |            |                    |              |                         |               |       |                              |                |               |           |            |                    |
| Z0012102<br>Z0012193                     | CONCRETE BRIDGE DECK SCARIFICATION 3/8"  BRIDGE DECK THIN POLYMER OVERLAY 3/8"                                                                                                                                                                                                                                                                                                                                                                                                                                                                                                                                                                                                                                                                                                                                                                                                                                                                                                                                                                                                                                                                                                                                                                                                                                                                                                                                                                                                                                                                                                                                                                                                                                                                                                                                                                                                                                                                                                                                                                                                                                                 | SO YD                             | 216                 | 216                             |             |           |              |            |                    |              |                         |               |       |                              |                |               |           |            |                    |
|                                          |                                                                                                                                                                                                                                                                                                                                                                                                                                                                                                                                                                                                                                                                                                                                                                                                                                                                                                                                                                                                                                                                                                                                                                                                                                                                                                                                                                                                                                                                                                                                                                                                                                                                                                                                                                                                                                                                                                                                                                                                                                                                                                                                |                                   |                     |                                 |             |           |              |            |                    |              |                         |               |       |                              |                |               |           |            | <u> </u>           |
| Z0016200                                 | DECK SLAB REPAIR (PARTIAL)                                                                                                                                                                                                                                                                                                                                                                                                                                                                                                                                                                                                                                                                                                                                                                                                                                                                                                                                                                                                                                                                                                                                                                                                                                                                                                                                                                                                                                                                                                                                                                                                                                                                                                                                                                                                                                                                                                                                                                                                                                                                                                     | SO YD                             | 11.3                | 11.3                            |             |           |              |            |                    |              |                         |               |       |                              |                |               |           |            |                    |
| Z0030850                                 | TEMPORARY INFORMATION SIGNING                                                                                                                                                                                                                                                                                                                                                                                                                                                                                                                                                                                                                                                                                                                                                                                                                                                                                                                                                                                                                                                                                                                                                                                                                                                                                                                                                                                                                                                                                                                                                                                                                                                                                                                                                                                                                                                                                                                                                                                                                                                                                                  | SO FT                             | 52                  | 52                              |             |           |              |            |                    | * SPECIAL    | TY ITEMS                |               |       |                              |                |               |           |            |                    |
| ILE NAME =<br>w:\V <i>L084EBIDINTEGJ</i> | illindis.gov/PWIDDT\Documents\DOT 0ffices\District \Projects\District\Documents\Dot\\Documents\Dot\\Documents\Dot\\Documents\Dot\\Documents\Dot\\Documents\Dot\\Documents\Dot\\Dot\\Document\Document\Document\Document\Document\Document\Document\Document\Document\Document\Document\Document\Document\Document\Document\Document\Document\Document\Document\Document\Document\Document\Document\Document\Document\Document\Document\Document\Document\Document\Document\Document\Document\Document\Document\Document\Document\Document\Document\Document\Document\Document\Document\Document\Document\Document\Document\Document\Document\Document\Document\Document\Document\Document\Document\Document\Document\Document\Document\Document\Document\Document\Document\Document\Document\Document\Document\Document\Document\Document\Document\Document\Document\Document\Document\Document\Document\Document\Document\Document\Document\Document\Document\Document\Document\Document\Document\Document\Document\Document\Document\Document\Document\Document\Document\Document\Document\Document\Document\Document\Document\Document\Document\Document\Document\Document\Document\Document\Document\Document\Document\Document\Document\Document\Document\Document\Document\Document\Document\Document\Document\Document\Document\Document\Document\Document\Document\Document\Document\Document\Document\Document\Document\Document\Document\Document\Document\Document\Document\Document\Document\Document\Document\Document\Document\Document\Document\Document\Document\Document\Document\Document\Document\Document\Document\Document\Document\Document\Document\Document\Document\Document\Document\Document\Document\Document\Document\Document\Document\Document\Document\Document\Document\Document\Document\Document\Document\Document\Document\Document\Document\Document\Document\Document\Document\Document\Document\Document\Document\Document\Document\Document\Document\Document\Document\Document\Document\Document\Document\Document\Document\Document\Document\Document\Document\Document\Document\Doc | SIGNED -  AWWign -  ECKED -  TE - |                     | REVISED REVISED REVISED REVISED | -<br>-<br>- |           | S<br>DEPARTM | TATE OF IL | LINOIS<br>Ansporta | TION         | SUMI SCALE: SHEET NO. C | MARY OF QUANT | ITIES |                              | F.A.P.<br>RTE. | SECTI<br>27-B | -I        | COUNTY SHI | DTAL<br>EETS<br>13 |