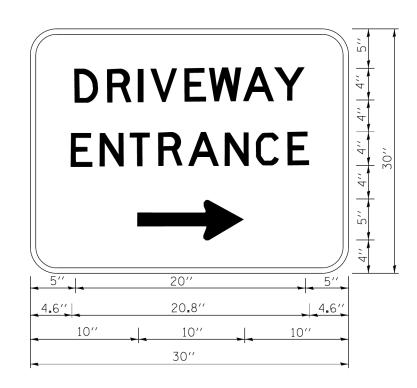

#### INDEX OF SHEETS

- 1 Title Sheet
- 2 Index of Sheets, General Notes and Highway Standards
- 3 Summary of Quantities
- 4-5 Maintenance of Traffic
- 5A Roadway Plan
- 6-9 Structure Plans S1-S4
- TC10 Traffic Control & Protection for Side Roads, Intersections and Driveways
- 11 TC11 Typical Applications Raised Reflective Pavement Markers (Snow-Plow Resistant)
- 12 TC13 District One Typical Pavement Markings
- 13 TC22 Arterial Road Information Sign
- 13A TC26 Driveway Entrance Signing