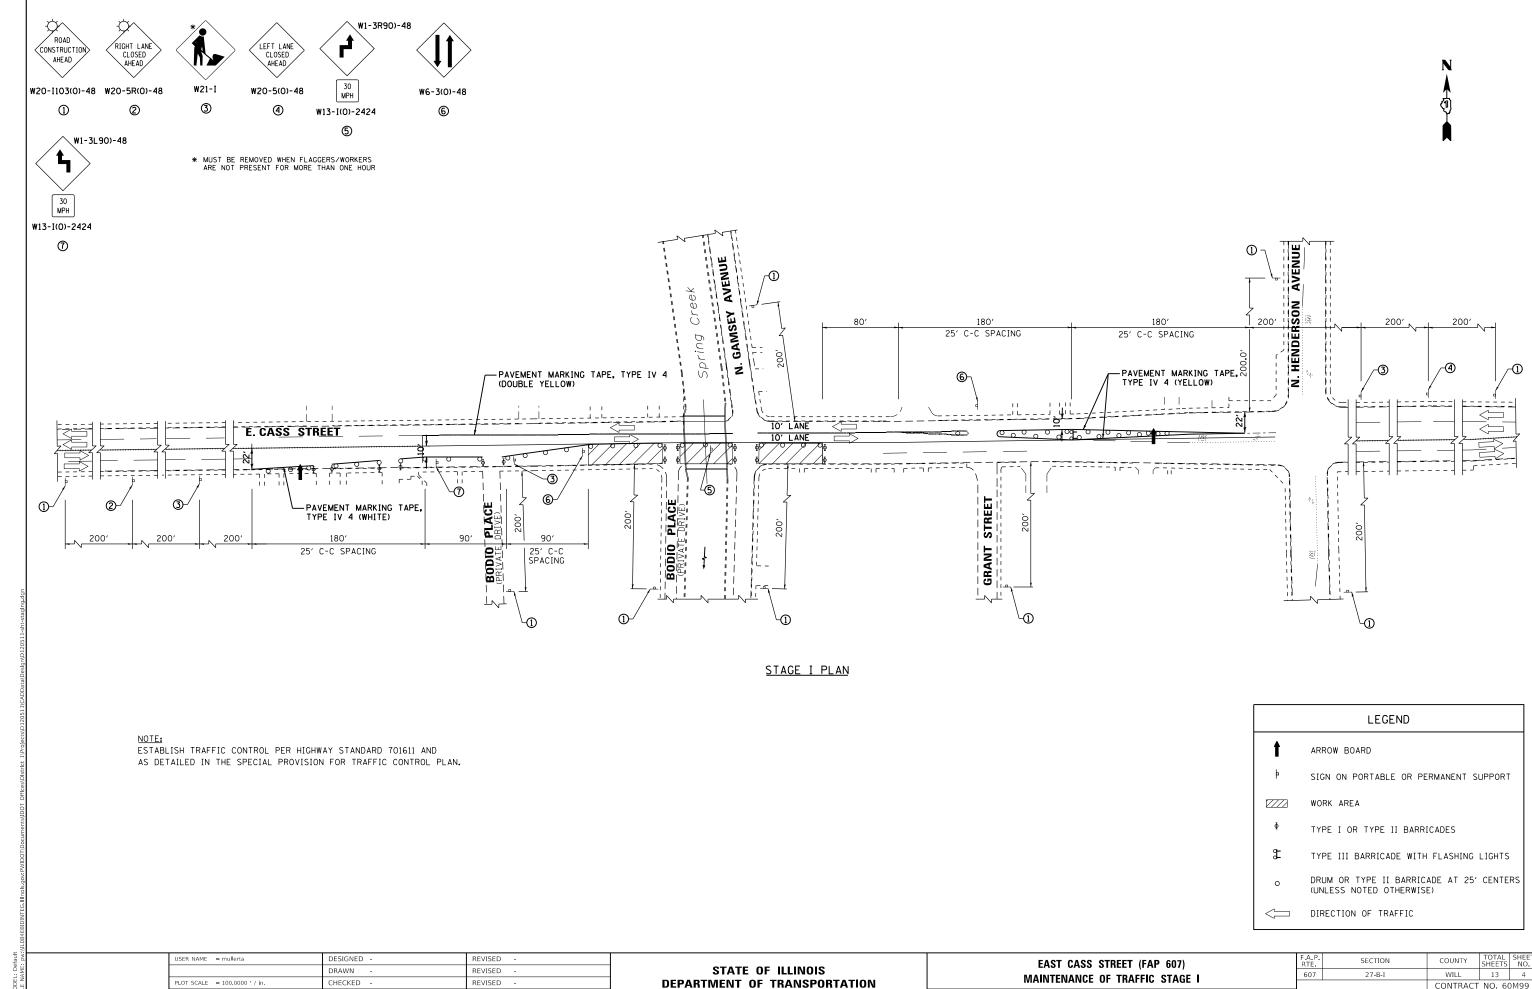

#### GENERAL NOTES

- These plans have been prepared from notes received from IDOT Field Maintenance Engineers.
- 10 ft (3 m) transitions shall be used to match proposed items of work to existing
  items in the field, unless otherwise shown. The transitions shall be paid for at the
  contract unit price for the proposed item of work specified.
- Where artificial lighting is utilized in night operations, the Contractor shall exercise
  the utmost precautions in preventing adverse visibility to the motoring public and
  adjoining residential areas.
- For stabilization, all Type III barricades shall require a minimum of four (4) sandbags per barricade.
- 5. The Resident Engineer must contact the Traffic Control Supervisor at (847) 705-4470 at least 72 hours prior to installation of the temporary control devices.
- 6. The Resident Engineer shall contact the Area Traffic Field Engineer, Eric Campos at (815) 485-6475 / eric.campos@illinois.gov at least two (2) weeks prior to the placement of permanent pavement markings.
- All pavement markings and raised reflectors affected by the bridge repairs shall be replaced. Nominal quantities have been included in the contract for this work according to TC-13 and TC-11)
- 8. The Contractor will not be allowed to set up a yard or field office on State property without written permission from the Department.
- 9. Do not scale these plans for construction purposes.
- 10. Plan dimensions and details relative to existing plans are subject to routine variations. The Contractor shall field verify existing dimensions and details affecting new construction and make necessary approved adjustments prior to construction or ordering of materials. Such variations shall not be cause for additional compensation for a change in scope of the work. However, the Contractor will be paid for the quantity actually furnished based upon the unit price bid for the work.

- 11. During construction operations, loose material deposits that obstruct the flow of water in draining the area shall be removed before the end of each work day. At the conclusion of construction operations, all drainage structures (new and existing) shall be free from all dirt and debris. This work will not be paid for separately but shall be considered incidental to the contract.
- 12. All raised reflective pavement markers (bridge) shall be low profile.
- 13. Before beginning any work, the Contractor shall retain and record for future reference, all existing pavement marking lines, symbols and letters (and raised reflective markers) in order that these locations can be re-established for striping. Exact locations of all pavement markings and raised reflective pavement markers shall be as directed by the Engineer.
- 14. The plans do not represent a complete depiction of all utilities that may be impacted by the proposed work. The Contractor shall conduct his or her own investigation to determine the ownership of impacted utilities. The Contractor shall coordinate with the utility owners and may be required to provide temporary support, adjust, relocate or remove utilities that are impacted by the proposed improvement. This work shall be considered incidental to the project.
- 15. Contractor shall maintain one sidewalk throughout the duration of the project.