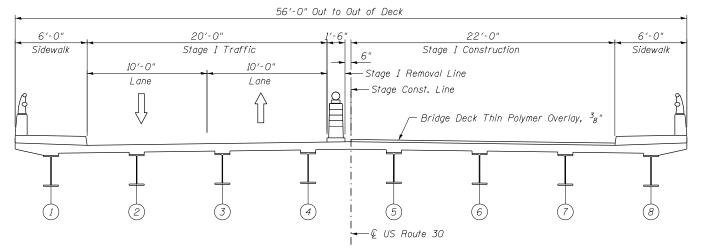

|                                          | SUMMARY OF QUANTITIES                                                                                                                                                                                                                                                                                                                                                                                                                                                                                                                                                                                                                                                                                                                                                                                                                                                                                                                                                                                                                                                                                                                                                                                                                                                                                                                                                                                                                                                                                                                                                                                                                                                                                                                                                                                                                                                                                                                                                                                                                                                                                                          |                                   | URBAN               |                                 | CC          | NSTRUCTIO | N TYPE CODE  |            |                    | SUMMAF       | RY OF QUANTITIES        |               | URBAN | Г                            | CON            | NSTRUCTIO     | N TYPE CO | DDE        |                    |
|------------------------------------------|--------------------------------------------------------------------------------------------------------------------------------------------------------------------------------------------------------------------------------------------------------------------------------------------------------------------------------------------------------------------------------------------------------------------------------------------------------------------------------------------------------------------------------------------------------------------------------------------------------------------------------------------------------------------------------------------------------------------------------------------------------------------------------------------------------------------------------------------------------------------------------------------------------------------------------------------------------------------------------------------------------------------------------------------------------------------------------------------------------------------------------------------------------------------------------------------------------------------------------------------------------------------------------------------------------------------------------------------------------------------------------------------------------------------------------------------------------------------------------------------------------------------------------------------------------------------------------------------------------------------------------------------------------------------------------------------------------------------------------------------------------------------------------------------------------------------------------------------------------------------------------------------------------------------------------------------------------------------------------------------------------------------------------------------------------------------------------------------------------------------------------|-----------------------------------|---------------------|---------------------------------|-------------|-----------|--------------|------------|--------------------|--------------|-------------------------|---------------|-------|------------------------------|----------------|---------------|-----------|------------|--------------------|
| CODE NO                                  | ITEM                                                                                                                                                                                                                                                                                                                                                                                                                                                                                                                                                                                                                                                                                                                                                                                                                                                                                                                                                                                                                                                                                                                                                                                                                                                                                                                                                                                                                                                                                                                                                                                                                                                                                                                                                                                                                                                                                                                                                                                                                                                                                                                           | UNIT                              | TOTAL<br>QUANTITIES | 80% FED<br>20% STATE<br>0013    |             |           |              |            | CODE NO            |              | ITEM                    | UNIT          | 1     | 80% FED<br>20% STATE<br>0013 |                |               |           |            |                    |
| 50102400                                 | CONCRETE REMOVAL                                                                                                                                                                                                                                                                                                                                                                                                                                                                                                                                                                                                                                                                                                                                                                                                                                                                                                                                                                                                                                                                                                                                                                                                                                                                                                                                                                                                                                                                                                                                                                                                                                                                                                                                                                                                                                                                                                                                                                                                                                                                                                               | CU YD                             | 1                   | 1                               |             |           |              |            | Z0041895           | POLYMER CONC | RETE                    | CU FT         | 5. 5  | 5. 5                         |                |               |           |            |                    |
| 67000400                                 | ENGINEER'S FIELD OFFICE, TYPE A                                                                                                                                                                                                                                                                                                                                                                                                                                                                                                                                                                                                                                                                                                                                                                                                                                                                                                                                                                                                                                                                                                                                                                                                                                                                                                                                                                                                                                                                                                                                                                                                                                                                                                                                                                                                                                                                                                                                                                                                                                                                                                | CAL MO                            | 6                   | 6                               |             |           |              |            |                    |              |                         |               |       |                              |                |               |           |            |                    |
|                                          |                                                                                                                                                                                                                                                                                                                                                                                                                                                                                                                                                                                                                                                                                                                                                                                                                                                                                                                                                                                                                                                                                                                                                                                                                                                                                                                                                                                                                                                                                                                                                                                                                                                                                                                                                                                                                                                                                                                                                                                                                                                                                                                                |                                   |                     |                                 |             |           |              |            |                    |              |                         |               |       |                              |                |               |           |            |                    |
| 67100100                                 | MOBILIZATION                                                                                                                                                                                                                                                                                                                                                                                                                                                                                                                                                                                                                                                                                                                                                                                                                                                                                                                                                                                                                                                                                                                                                                                                                                                                                                                                                                                                                                                                                                                                                                                                                                                                                                                                                                                                                                                                                                                                                                                                                                                                                                                   | L SUM                             | 1                   | 1                               |             |           |              |            |                    |              |                         |               |       |                              |                |               |           |            |                    |
| 70300904                                 | PAVEMENT MARKING TAPE, TYPE IV 4"                                                                                                                                                                                                                                                                                                                                                                                                                                                                                                                                                                                                                                                                                                                                                                                                                                                                                                                                                                                                                                                                                                                                                                                                                                                                                                                                                                                                                                                                                                                                                                                                                                                                                                                                                                                                                                                                                                                                                                                                                                                                                              | FOOT                              | 4524                | 4524                            |             |           |              |            |                    |              |                         |               |       |                              |                |               |           |            |                    |
| 78000200                                 | THERMOPLASTIC PAVEMENT MARKING - LINE                                                                                                                                                                                                                                                                                                                                                                                                                                                                                                                                                                                                                                                                                                                                                                                                                                                                                                                                                                                                                                                                                                                                                                                                                                                                                                                                                                                                                                                                                                                                                                                                                                                                                                                                                                                                                                                                                                                                                                                                                                                                                          | FOOT                              | 2000                | 2000                            |             |           |              |            |                    |              |                         |               |       |                              |                |               |           |            |                    |
|                                          | 4"                                                                                                                                                                                                                                                                                                                                                                                                                                                                                                                                                                                                                                                                                                                                                                                                                                                                                                                                                                                                                                                                                                                                                                                                                                                                                                                                                                                                                                                                                                                                                                                                                                                                                                                                                                                                                                                                                                                                                                                                                                                                                                                             |                                   |                     |                                 |             |           |              |            |                    |              |                         |               |       |                              |                |               |           |            | <br>               |
| 78008210                                 | POLYUREA PAVEMENT MARKING TYPE I - LINE                                                                                                                                                                                                                                                                                                                                                                                                                                                                                                                                                                                                                                                                                                                                                                                                                                                                                                                                                                                                                                                                                                                                                                                                                                                                                                                                                                                                                                                                                                                                                                                                                                                                                                                                                                                                                                                                                                                                                                                                                                                                                        | FOOT                              | 625                 | 625                             |             |           |              |            |                    |              |                         |               |       |                              |                |               |           |            |                    |
|                                          | 4"                                                                                                                                                                                                                                                                                                                                                                                                                                                                                                                                                                                                                                                                                                                                                                                                                                                                                                                                                                                                                                                                                                                                                                                                                                                                                                                                                                                                                                                                                                                                                                                                                                                                                                                                                                                                                                                                                                                                                                                                                                                                                                                             |                                   |                     |                                 |             |           |              |            |                    |              |                         |               |       |                              |                |               |           |            | <u> </u>           |
| 78100300                                 | REPLACEMENT REFLECTOR                                                                                                                                                                                                                                                                                                                                                                                                                                                                                                                                                                                                                                                                                                                                                                                                                                                                                                                                                                                                                                                                                                                                                                                                                                                                                                                                                                                                                                                                                                                                                                                                                                                                                                                                                                                                                                                                                                                                                                                                                                                                                                          | EACH                              | 92                  | 92                              |             |           |              |            |                    |              |                         |               |       |                              |                |               |           |            |                    |
|                                          |                                                                                                                                                                                                                                                                                                                                                                                                                                                                                                                                                                                                                                                                                                                                                                                                                                                                                                                                                                                                                                                                                                                                                                                                                                                                                                                                                                                                                                                                                                                                                                                                                                                                                                                                                                                                                                                                                                                                                                                                                                                                                                                                |                                   |                     |                                 |             |           |              |            |                    |              |                         |               |       |                              |                |               |           |            | <u> </u>           |
| X0327980                                 | PAVEMENT MARKING REMOVAL - WATER BLASTING                                                                                                                                                                                                                                                                                                                                                                                                                                                                                                                                                                                                                                                                                                                                                                                                                                                                                                                                                                                                                                                                                                                                                                                                                                                                                                                                                                                                                                                                                                                                                                                                                                                                                                                                                                                                                                                                                                                                                                                                                                                                                      | SO FT                             | 875                 | 875                             |             |           |              |            |                    |              |                         |               |       |                              |                |               |           |            |                    |
|                                          |                                                                                                                                                                                                                                                                                                                                                                                                                                                                                                                                                                                                                                                                                                                                                                                                                                                                                                                                                                                                                                                                                                                                                                                                                                                                                                                                                                                                                                                                                                                                                                                                                                                                                                                                                                                                                                                                                                                                                                                                                                                                                                                                |                                   |                     |                                 |             |           |              |            |                    |              |                         |               |       |                              |                |               |           |            | <u> </u>           |
| X7010216                                 | TRAFFIC CONTROL AND PROTECTION, (SPECIAL)                                                                                                                                                                                                                                                                                                                                                                                                                                                                                                                                                                                                                                                                                                                                                                                                                                                                                                                                                                                                                                                                                                                                                                                                                                                                                                                                                                                                                                                                                                                                                                                                                                                                                                                                                                                                                                                                                                                                                                                                                                                                                      | L SUM                             | 1                   | 1                               |             |           |              |            |                    |              |                         |               |       |                              |                |               |           |            | _                  |
|                                          |                                                                                                                                                                                                                                                                                                                                                                                                                                                                                                                                                                                                                                                                                                                                                                                                                                                                                                                                                                                                                                                                                                                                                                                                                                                                                                                                                                                                                                                                                                                                                                                                                                                                                                                                                                                                                                                                                                                                                                                                                                                                                                                                |                                   |                     |                                 |             |           |              |            |                    |              |                         |               |       |                              |                |               |           |            | <u></u>            |
| x7030005                                 | TEMPORARY PAVEMENT MARKING REMOVAL                                                                                                                                                                                                                                                                                                                                                                                                                                                                                                                                                                                                                                                                                                                                                                                                                                                                                                                                                                                                                                                                                                                                                                                                                                                                                                                                                                                                                                                                                                                                                                                                                                                                                                                                                                                                                                                                                                                                                                                                                                                                                             | SO FT                             | 1196                | 1196                            |             |           |              |            |                    |              |                         |               |       |                              |                |               |           |            |                    |
| Z0001800                                 | APPROACH SLAB REPAIR (PARTIAL DEPTH)                                                                                                                                                                                                                                                                                                                                                                                                                                                                                                                                                                                                                                                                                                                                                                                                                                                                                                                                                                                                                                                                                                                                                                                                                                                                                                                                                                                                                                                                                                                                                                                                                                                                                                                                                                                                                                                                                                                                                                                                                                                                                           | SO YD                             | 7.5                 | 7.5                             |             |           |              |            |                    |              |                         |               |       |                              |                |               |           |            |                    |
| Z0012102<br>Z0012193                     | CONCRETE BRIDGE DECK SCARIFICATION 3/8"  BRIDGE DECK THIN POLYMER OVERLAY 3/8"                                                                                                                                                                                                                                                                                                                                                                                                                                                                                                                                                                                                                                                                                                                                                                                                                                                                                                                                                                                                                                                                                                                                                                                                                                                                                                                                                                                                                                                                                                                                                                                                                                                                                                                                                                                                                                                                                                                                                                                                                                                 | SO YD                             | 216                 | 216                             |             |           |              |            |                    |              |                         |               |       |                              |                |               |           |            |                    |
|                                          |                                                                                                                                                                                                                                                                                                                                                                                                                                                                                                                                                                                                                                                                                                                                                                                                                                                                                                                                                                                                                                                                                                                                                                                                                                                                                                                                                                                                                                                                                                                                                                                                                                                                                                                                                                                                                                                                                                                                                                                                                                                                                                                                |                                   |                     |                                 |             |           |              |            |                    |              |                         |               |       |                              |                |               |           |            | <u> </u>           |
| Z0016200                                 | DECK SLAB REPAIR (PARTIAL)                                                                                                                                                                                                                                                                                                                                                                                                                                                                                                                                                                                                                                                                                                                                                                                                                                                                                                                                                                                                                                                                                                                                                                                                                                                                                                                                                                                                                                                                                                                                                                                                                                                                                                                                                                                                                                                                                                                                                                                                                                                                                                     | SO YD                             | 11.3                | 11.3                            |             |           |              |            |                    |              |                         |               |       |                              |                |               |           |            |                    |
| Z0030850                                 | TEMPORARY INFORMATION SIGNING                                                                                                                                                                                                                                                                                                                                                                                                                                                                                                                                                                                                                                                                                                                                                                                                                                                                                                                                                                                                                                                                                                                                                                                                                                                                                                                                                                                                                                                                                                                                                                                                                                                                                                                                                                                                                                                                                                                                                                                                                                                                                                  | SO FT                             | 52                  | 52                              |             |           |              |            |                    | * SPECIAL    | TY ITEMS                |               |       |                              |                |               |           |            |                    |
| ILE NAME =<br>w:\V <i>L084EBIDINTEGJ</i> | illindis.gov/PWIDDT\Documents\DOT 0ffices\District \Projects\District\Documents\Dot\\Documents\Dot\\Documents\Dot\\Documents\Dot\\Documents\Dot\\Documents\Dot\\Documents\Dot\\Dot\\Document\Document\Document\Document\Document\Document\Document\Document\Document\Document\Document\Document\Document\Document\Document\Document\Document\Document\Document\Document\Document\Document\Document\Document\Document\Document\Document\Document\Document\Document\Document\Document\Document\Document\Document\Document\Document\Document\Document\Document\Document\Document\Document\Document\Document\Document\Document\Document\Document\Document\Document\Document\Document\Document\Document\Document\Document\Document\Document\Document\Document\Document\Document\Document\Document\Document\Document\Document\Document\Document\Document\Document\Document\Document\Document\Document\Document\Document\Document\Document\Document\Document\Document\Document\Document\Document\Document\Document\Document\Document\Document\Document\Document\Document\Document\Document\Document\Document\Document\Document\Document\Document\Document\Document\Document\Document\Document\Document\Document\Document\Document\Document\Document\Document\Document\Document\Document\Document\Document\Document\Document\Document\Document\Document\Document\Document\Document\Document\Document\Document\Document\Document\Document\Document\Document\Document\Document\Document\Document\Document\Document\Document\Document\Document\Document\Document\Document\Document\Document\Document\Document\Document\Document\Document\Document\Document\Document\Document\Document\Document\Document\Document\Document\Document\Document\Document\Document\Document\Document\Document\Document\Document\Document\Document\Document\Document\Document\Document\Document\Document\Document\Document\Document\Document\Document\Document\Document\Document\Document\Document\Document\Document\Document\Document\Document\Document\Document\Document\Document\Document\Document\Document\Document\Document\Document\Document\Document\Doc | SIGNED -  AWWign -  ECKED -  TE - |                     | REVISED REVISED REVISED REVISED | -<br>-<br>- |           | S<br>DEPARTM | TATE OF IL | LINOIS<br>Ansporta | TION         | SUMI SCALE: SHEET NO. C | MARY OF QUANT | ITIES |                              | F.A.P.<br>RTE. | SECTI<br>27-B | -I        | COUNTY SHI | DTAL<br>EETS<br>13 |