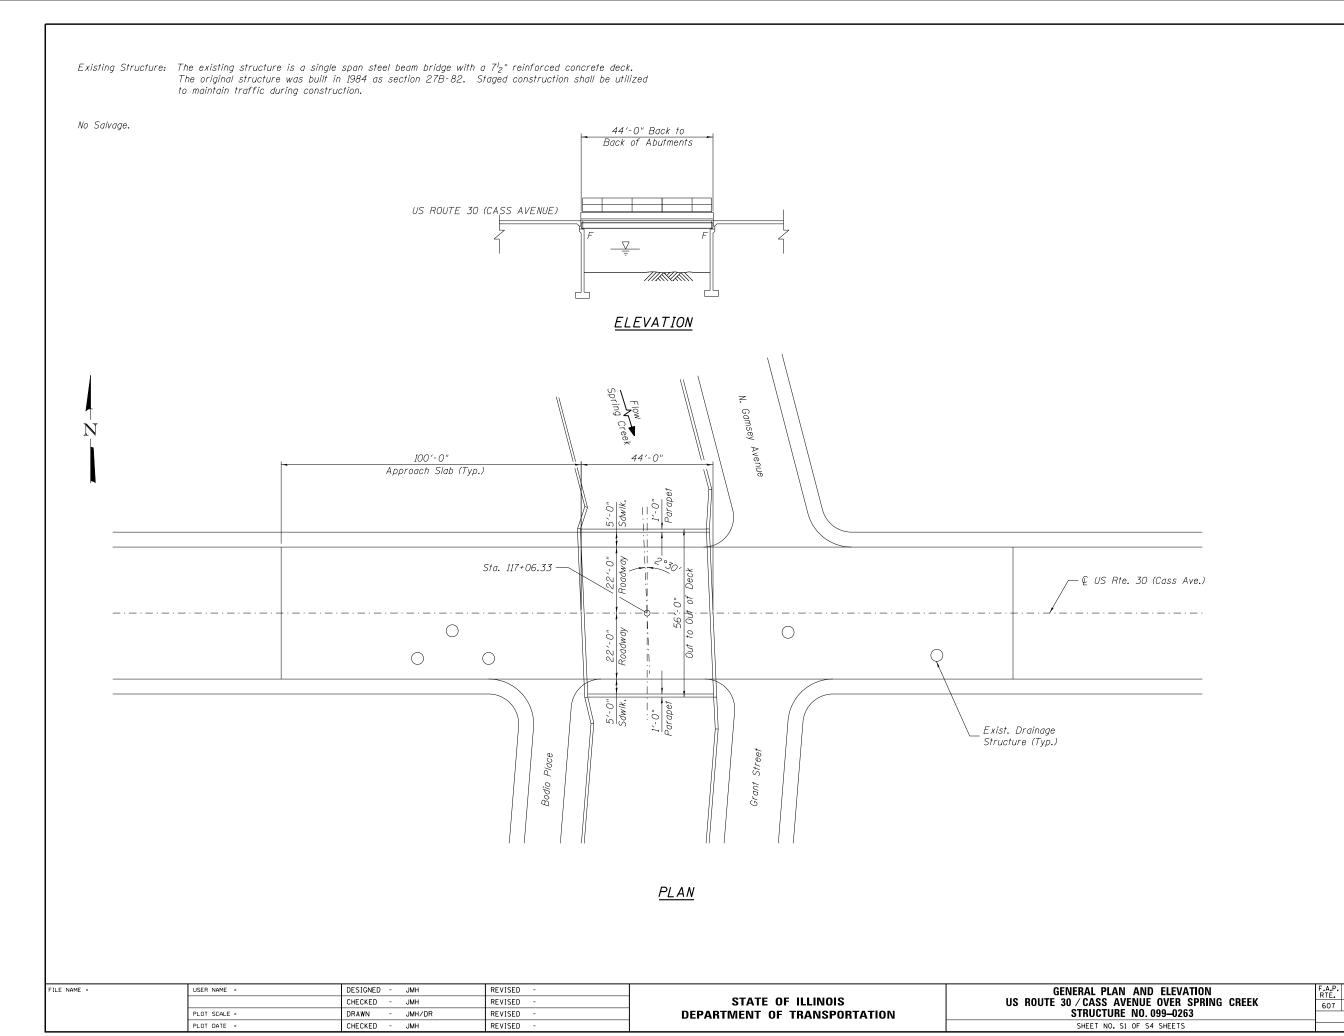

IMPROVEMENT LOCATION
US 30 /CASS STREET
OVER SPRING CREEK
STRUCTURE NO: 099-0263

FULL SIZE PLANS HAVE BEEN PREPARED USING STANDARD ENGINEERING SCALES. REDUCED SIZED PLANS WILL NOT CONFORM TO STANDARD SCALES. IN MAKING MEASUREMENTS ON REDUCED PLANS, THE ABOVE SCALES MAY BE USED.

|                                          | SUMMARY OF QUANTITIES                                                                                                                                                                                                                                                                                                                                                                                                                                                                                                                                                                                                                                                                                                                                                                                                                                                                                                                                                                                                                                                                                                                                                                                                                                                                                                                                                                                                                                                                                                                                                                                                                                                                                                                                                                                                                                                                                                                                                                                                                                                                                                          |                                   | URBAN               |                                 | CC          | NSTRUCTIO | N TYPE CODE  |            |                    | SUMMAF       | RY OF QUANTITIES        |               | URBAN | Г                            | CON            | NSTRUCTIO     | N TYPE CO | DDE        |                    |
|------------------------------------------|--------------------------------------------------------------------------------------------------------------------------------------------------------------------------------------------------------------------------------------------------------------------------------------------------------------------------------------------------------------------------------------------------------------------------------------------------------------------------------------------------------------------------------------------------------------------------------------------------------------------------------------------------------------------------------------------------------------------------------------------------------------------------------------------------------------------------------------------------------------------------------------------------------------------------------------------------------------------------------------------------------------------------------------------------------------------------------------------------------------------------------------------------------------------------------------------------------------------------------------------------------------------------------------------------------------------------------------------------------------------------------------------------------------------------------------------------------------------------------------------------------------------------------------------------------------------------------------------------------------------------------------------------------------------------------------------------------------------------------------------------------------------------------------------------------------------------------------------------------------------------------------------------------------------------------------------------------------------------------------------------------------------------------------------------------------------------------------------------------------------------------|-----------------------------------|---------------------|---------------------------------|-------------|-----------|--------------|------------|--------------------|--------------|-------------------------|---------------|-------|------------------------------|----------------|---------------|-----------|------------|--------------------|
| CODE NO                                  | ITEM                                                                                                                                                                                                                                                                                                                                                                                                                                                                                                                                                                                                                                                                                                                                                                                                                                                                                                                                                                                                                                                                                                                                                                                                                                                                                                                                                                                                                                                                                                                                                                                                                                                                                                                                                                                                                                                                                                                                                                                                                                                                                                                           | UNIT                              | TOTAL<br>QUANTITIES | 80% FED<br>20% STATE<br>0013    |             |           |              |            | CODE NO            |              | ITEM                    | UNIT          | 1     | 80% FED<br>20% STATE<br>0013 |                |               |           |            |                    |
| 50102400                                 | CONCRETE REMOVAL                                                                                                                                                                                                                                                                                                                                                                                                                                                                                                                                                                                                                                                                                                                                                                                                                                                                                                                                                                                                                                                                                                                                                                                                                                                                                                                                                                                                                                                                                                                                                                                                                                                                                                                                                                                                                                                                                                                                                                                                                                                                                                               | CU YD                             | 1                   | 1                               |             |           |              |            | Z0041895           | POLYMER CONC | RETE                    | CU FT         | 5. 5  | 5. 5                         |                |               |           |            |                    |
| 67000400                                 | ENGINEER'S FIELD OFFICE, TYPE A                                                                                                                                                                                                                                                                                                                                                                                                                                                                                                                                                                                                                                                                                                                                                                                                                                                                                                                                                                                                                                                                                                                                                                                                                                                                                                                                                                                                                                                                                                                                                                                                                                                                                                                                                                                                                                                                                                                                                                                                                                                                                                | CAL MO                            | 6                   | 6                               |             |           |              |            |                    |              |                         |               |       |                              |                |               |           |            |                    |
|                                          |                                                                                                                                                                                                                                                                                                                                                                                                                                                                                                                                                                                                                                                                                                                                                                                                                                                                                                                                                                                                                                                                                                                                                                                                                                                                                                                                                                                                                                                                                                                                                                                                                                                                                                                                                                                                                                                                                                                                                                                                                                                                                                                                |                                   |                     |                                 |             |           |              |            |                    |              |                         |               |       |                              |                |               |           |            |                    |
| 67100100                                 | MOBILIZATION                                                                                                                                                                                                                                                                                                                                                                                                                                                                                                                                                                                                                                                                                                                                                                                                                                                                                                                                                                                                                                                                                                                                                                                                                                                                                                                                                                                                                                                                                                                                                                                                                                                                                                                                                                                                                                                                                                                                                                                                                                                                                                                   | L SUM                             | 1                   | 1                               |             |           |              |            |                    |              |                         |               |       |                              |                |               |           |            |                    |
| 70300904                                 | PAVEMENT MARKING TAPE, TYPE IV 4"                                                                                                                                                                                                                                                                                                                                                                                                                                                                                                                                                                                                                                                                                                                                                                                                                                                                                                                                                                                                                                                                                                                                                                                                                                                                                                                                                                                                                                                                                                                                                                                                                                                                                                                                                                                                                                                                                                                                                                                                                                                                                              | FOOT                              | 4524                | 4524                            |             |           |              |            |                    |              |                         |               |       |                              |                |               |           |            |                    |
| 78000200                                 | THERMOPLASTIC PAVEMENT MARKING - LINE                                                                                                                                                                                                                                                                                                                                                                                                                                                                                                                                                                                                                                                                                                                                                                                                                                                                                                                                                                                                                                                                                                                                                                                                                                                                                                                                                                                                                                                                                                                                                                                                                                                                                                                                                                                                                                                                                                                                                                                                                                                                                          | FOOT                              | 2000                | 2000                            |             |           |              |            |                    |              |                         |               |       |                              |                |               |           |            |                    |
|                                          | 4"                                                                                                                                                                                                                                                                                                                                                                                                                                                                                                                                                                                                                                                                                                                                                                                                                                                                                                                                                                                                                                                                                                                                                                                                                                                                                                                                                                                                                                                                                                                                                                                                                                                                                                                                                                                                                                                                                                                                                                                                                                                                                                                             |                                   |                     |                                 |             |           |              |            |                    |              |                         |               |       |                              |                |               |           |            | <br>               |
| 78008210                                 | POLYUREA PAVEMENT MARKING TYPE I - LINE                                                                                                                                                                                                                                                                                                                                                                                                                                                                                                                                                                                                                                                                                                                                                                                                                                                                                                                                                                                                                                                                                                                                                                                                                                                                                                                                                                                                                                                                                                                                                                                                                                                                                                                                                                                                                                                                                                                                                                                                                                                                                        | FOOT                              | 625                 | 625                             |             |           |              |            |                    |              |                         |               |       |                              |                |               |           |            |                    |
|                                          | 4"                                                                                                                                                                                                                                                                                                                                                                                                                                                                                                                                                                                                                                                                                                                                                                                                                                                                                                                                                                                                                                                                                                                                                                                                                                                                                                                                                                                                                                                                                                                                                                                                                                                                                                                                                                                                                                                                                                                                                                                                                                                                                                                             |                                   |                     |                                 |             |           |              |            |                    |              |                         |               |       |                              |                |               |           |            | <u> </u>           |
| 78100300                                 | REPLACEMENT REFLECTOR                                                                                                                                                                                                                                                                                                                                                                                                                                                                                                                                                                                                                                                                                                                                                                                                                                                                                                                                                                                                                                                                                                                                                                                                                                                                                                                                                                                                                                                                                                                                                                                                                                                                                                                                                                                                                                                                                                                                                                                                                                                                                                          | EACH                              | 92                  | 92                              |             |           |              |            |                    |              |                         |               |       |                              |                |               |           |            |                    |
|                                          |                                                                                                                                                                                                                                                                                                                                                                                                                                                                                                                                                                                                                                                                                                                                                                                                                                                                                                                                                                                                                                                                                                                                                                                                                                                                                                                                                                                                                                                                                                                                                                                                                                                                                                                                                                                                                                                                                                                                                                                                                                                                                                                                |                                   |                     |                                 |             |           |              |            |                    |              |                         |               |       |                              |                |               |           |            | <u> </u>           |
| X0327980                                 | PAVEMENT MARKING REMOVAL - WATER BLASTING                                                                                                                                                                                                                                                                                                                                                                                                                                                                                                                                                                                                                                                                                                                                                                                                                                                                                                                                                                                                                                                                                                                                                                                                                                                                                                                                                                                                                                                                                                                                                                                                                                                                                                                                                                                                                                                                                                                                                                                                                                                                                      | SO FT                             | 875                 | 875                             |             |           |              |            |                    |              |                         |               |       |                              |                |               |           |            |                    |
|                                          |                                                                                                                                                                                                                                                                                                                                                                                                                                                                                                                                                                                                                                                                                                                                                                                                                                                                                                                                                                                                                                                                                                                                                                                                                                                                                                                                                                                                                                                                                                                                                                                                                                                                                                                                                                                                                                                                                                                                                                                                                                                                                                                                |                                   |                     |                                 |             |           |              |            |                    |              |                         |               |       |                              |                |               |           |            | <u> </u>           |
| X7010216                                 | TRAFFIC CONTROL AND PROTECTION, (SPECIAL)                                                                                                                                                                                                                                                                                                                                                                                                                                                                                                                                                                                                                                                                                                                                                                                                                                                                                                                                                                                                                                                                                                                                                                                                                                                                                                                                                                                                                                                                                                                                                                                                                                                                                                                                                                                                                                                                                                                                                                                                                                                                                      | L SUM                             | 1                   | 1                               |             |           |              |            |                    |              |                         |               |       |                              |                |               |           |            | _                  |
|                                          |                                                                                                                                                                                                                                                                                                                                                                                                                                                                                                                                                                                                                                                                                                                                                                                                                                                                                                                                                                                                                                                                                                                                                                                                                                                                                                                                                                                                                                                                                                                                                                                                                                                                                                                                                                                                                                                                                                                                                                                                                                                                                                                                |                                   |                     |                                 |             |           |              |            |                    |              |                         |               |       |                              |                |               |           |            | <u></u>            |
| x7030005                                 | TEMPORARY PAVEMENT MARKING REMOVAL                                                                                                                                                                                                                                                                                                                                                                                                                                                                                                                                                                                                                                                                                                                                                                                                                                                                                                                                                                                                                                                                                                                                                                                                                                                                                                                                                                                                                                                                                                                                                                                                                                                                                                                                                                                                                                                                                                                                                                                                                                                                                             | SO FT                             | 1196                | 1196                            |             |           |              |            |                    |              |                         |               |       |                              |                |               |           |            |                    |
| Z0001800                                 | APPROACH SLAB REPAIR (PARTIAL DEPTH)                                                                                                                                                                                                                                                                                                                                                                                                                                                                                                                                                                                                                                                                                                                                                                                                                                                                                                                                                                                                                                                                                                                                                                                                                                                                                                                                                                                                                                                                                                                                                                                                                                                                                                                                                                                                                                                                                                                                                                                                                                                                                           | SO YD                             | 7.5                 | 7.5                             |             |           |              |            |                    |              |                         |               |       |                              |                |               |           |            |                    |
| Z0012102<br>Z0012193                     | CONCRETE BRIDGE DECK SCARIFICATION 3/8"  BRIDGE DECK THIN POLYMER OVERLAY 3/8"                                                                                                                                                                                                                                                                                                                                                                                                                                                                                                                                                                                                                                                                                                                                                                                                                                                                                                                                                                                                                                                                                                                                                                                                                                                                                                                                                                                                                                                                                                                                                                                                                                                                                                                                                                                                                                                                                                                                                                                                                                                 | SO YD                             | 216                 | 216                             |             |           |              |            |                    |              |                         |               |       |                              |                |               |           |            |                    |
|                                          |                                                                                                                                                                                                                                                                                                                                                                                                                                                                                                                                                                                                                                                                                                                                                                                                                                                                                                                                                                                                                                                                                                                                                                                                                                                                                                                                                                                                                                                                                                                                                                                                                                                                                                                                                                                                                                                                                                                                                                                                                                                                                                                                |                                   |                     |                                 |             |           |              |            |                    |              |                         |               |       |                              |                |               |           |            | <u> </u>           |
| Z0016200                                 | DECK SLAB REPAIR (PARTIAL)                                                                                                                                                                                                                                                                                                                                                                                                                                                                                                                                                                                                                                                                                                                                                                                                                                                                                                                                                                                                                                                                                                                                                                                                                                                                                                                                                                                                                                                                                                                                                                                                                                                                                                                                                                                                                                                                                                                                                                                                                                                                                                     | SO YD                             | 11.3                | 11.3                            |             |           |              |            |                    |              |                         |               |       |                              |                |               |           |            |                    |
| Z0030850                                 | TEMPORARY INFORMATION SIGNING                                                                                                                                                                                                                                                                                                                                                                                                                                                                                                                                                                                                                                                                                                                                                                                                                                                                                                                                                                                                                                                                                                                                                                                                                                                                                                                                                                                                                                                                                                                                                                                                                                                                                                                                                                                                                                                                                                                                                                                                                                                                                                  | SO FT                             | 52                  | 52                              |             |           |              |            |                    | * SPECIAL    | TY ITEMS                |               |       |                              |                |               |           |            |                    |
| ILE NAME =<br>w:\V <i>L084EBIDINTEGJ</i> | illindis.gov/PWIDDT\Documents\DOT 0ffices\District \Projects\District\Documents\Dot\\Documents\Dot\\Documents\Dot\\Documents\Dot\\Documents\Dot\\Documents\Dot\\Documents\Dot\\Dot\\Document\Document\Document\Document\Document\Document\Document\Document\Document\Document\Document\Document\Document\Document\Document\Document\Document\Document\Document\Document\Document\Document\Document\Document\Document\Document\Document\Document\Document\Document\Document\Document\Document\Document\Document\Document\Document\Document\Document\Document\Document\Document\Document\Document\Document\Document\Document\Document\Document\Document\Document\Document\Document\Document\Document\Document\Document\Document\Document\Document\Document\Document\Document\Document\Document\Document\Document\Document\Document\Document\Document\Document\Document\Document\Document\Document\Document\Document\Document\Document\Document\Document\Document\Document\Document\Document\Document\Document\Document\Document\Document\Document\Document\Document\Document\Document\Document\Document\Document\Document\Document\Document\Document\Document\Document\Document\Document\Document\Document\Document\Document\Document\Document\Document\Document\Document\Document\Document\Document\Document\Document\Document\Document\Document\Document\Document\Document\Document\Document\Document\Document\Document\Document\Document\Document\Document\Document\Document\Document\Document\Document\Document\Document\Document\Document\Document\Document\Document\Document\Document\Document\Document\Document\Document\Document\Document\Document\Document\Document\Document\Document\Document\Document\Document\Document\Document\Document\Document\Document\Document\Document\Document\Document\Document\Document\Document\Document\Document\Document\Document\Document\Document\Document\Document\Document\Document\Document\Document\Document\Document\Document\Document\Document\Document\Document\Document\Document\Document\Document\Document\Document\Document\Document\Document\Document\Document\Document\Doc | SIGNED -  AWWign -  ECKED -  TE - |                     | REVISED REVISED REVISED REVISED | -<br>-<br>- |           | S<br>DEPARTM | TATE OF IL | LINOIS<br>Ansporta | TION         | SUMI SCALE: SHEET NO. C | MARY OF QUANT | ITIES |                              | F.A.P.<br>RTE. | SECTI<br>27-B | -I        | COUNTY SHI | DTAL<br>EETS<br>13 |