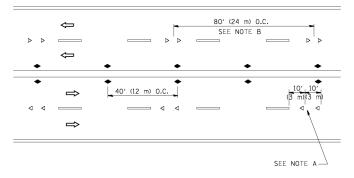

**ROADWAY PLAN** US 30 / CASS STREET (FAP 607) OF SHEETS STA.

SECTION 27-B-I

COUNTY TOTAL SHEET NO.
WILL 13 5A
CONTRACT NO. 60M99

- 1) PROP. THERMOPLASTIC PVMT MARKING 4", DOUBLE YELLOW @ 11" C-C (TYP.)
- 2 PROP. THERMOPLASTIC PVMT MARKING 4", 10" DASH 30" SKIP, WHITE (TYP.)