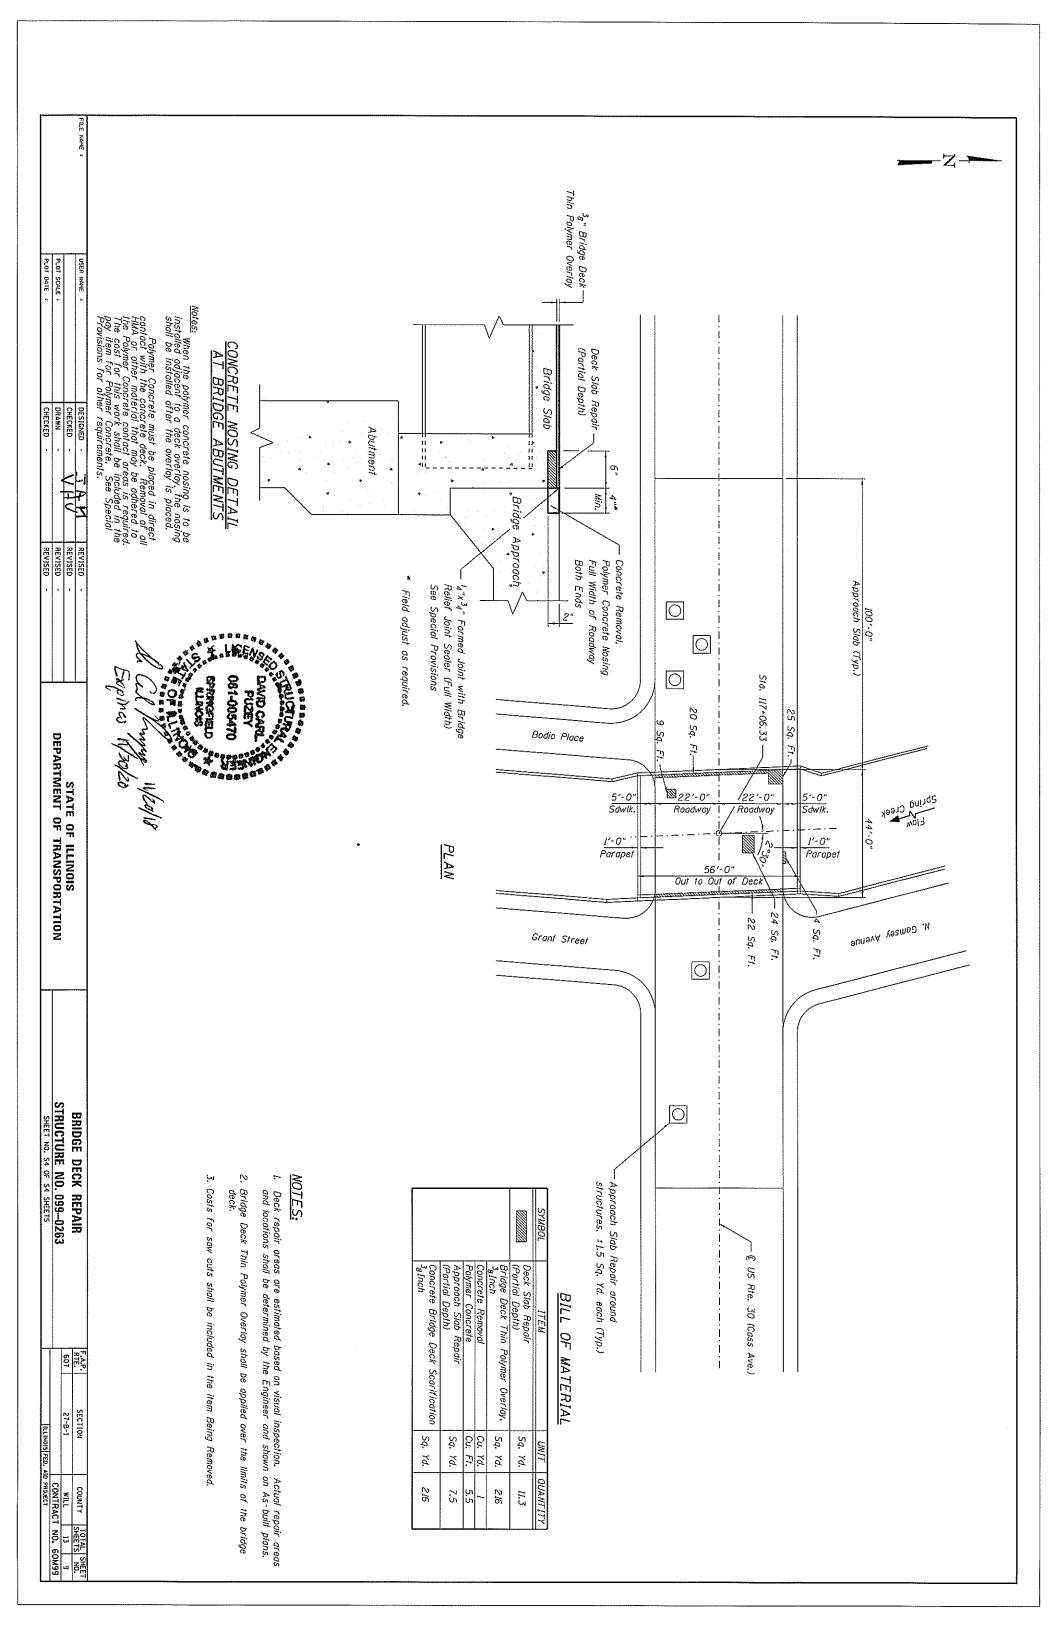

## PROPOSED HIGHWAY PLANS

FAP ROUTE 607 /US ROUTE 30 /CASS STREET

OVER SPRING CREEK (0.4 MILE EAST OF IL 171)

SECTION: 27-B-I

PROJECT: NHPP-6KEQ(724)

BRIDGE DECK REPAIR /BRIDGE DECK OVERLAY

WILL COUNTY

C-91-205-11

IMPROVEMENT LOCATION
US 30 /CASS STREET
OVER SPRING CREEK
STRUCTURE NO: 099-0263

FULL SIZE PLANS HAVE BEEN PREPARED USING STANDARD ENGINEERING SCALES. REDUCED SIZED PLANS WILL NOT CONFORM TO STANDARD SCALES. IN MAKING MEASUREMENTS ON REDUCED PLANS, THE ABOVE SCALES MAY BE USED.

|                                          | SUMMARY OF QUANTITIES                                                                                                                                                                                                                                                                                                                                                                                                                                                                                                                                                                                                                                                                                                                                                                                                                                                                                                                                                                                                                                                                                                                                                                                                                                                                                                                                                                                                                                                                                                                                                                                                                                                                                                                                                                                                                                                                                                                                                                                                                                                                                                          |                                   | URBAN               |                                 | CC          | NSTRUCTIO | N TYPE CODE  |            |                    | SUMMAF       | RY OF QUANTITIES        |               | URBAN | Г                            | CON            | NSTRUCTIO     | N TYPE CO | DDE        |                    |
|------------------------------------------|--------------------------------------------------------------------------------------------------------------------------------------------------------------------------------------------------------------------------------------------------------------------------------------------------------------------------------------------------------------------------------------------------------------------------------------------------------------------------------------------------------------------------------------------------------------------------------------------------------------------------------------------------------------------------------------------------------------------------------------------------------------------------------------------------------------------------------------------------------------------------------------------------------------------------------------------------------------------------------------------------------------------------------------------------------------------------------------------------------------------------------------------------------------------------------------------------------------------------------------------------------------------------------------------------------------------------------------------------------------------------------------------------------------------------------------------------------------------------------------------------------------------------------------------------------------------------------------------------------------------------------------------------------------------------------------------------------------------------------------------------------------------------------------------------------------------------------------------------------------------------------------------------------------------------------------------------------------------------------------------------------------------------------------------------------------------------------------------------------------------------------|-----------------------------------|---------------------|---------------------------------|-------------|-----------|--------------|------------|--------------------|--------------|-------------------------|---------------|-------|------------------------------|----------------|---------------|-----------|------------|--------------------|
| CODE NO                                  | ITEM                                                                                                                                                                                                                                                                                                                                                                                                                                                                                                                                                                                                                                                                                                                                                                                                                                                                                                                                                                                                                                                                                                                                                                                                                                                                                                                                                                                                                                                                                                                                                                                                                                                                                                                                                                                                                                                                                                                                                                                                                                                                                                                           | UNIT                              | TOTAL<br>QUANTITIES | 80% FED<br>20% STATE<br>0013    |             |           |              |            | CODE NO            |              | ITEM                    | UNIT          | 1     | 80% FED<br>20% STATE<br>0013 |                |               |           |            |                    |
| 50102400                                 | CONCRETE REMOVAL                                                                                                                                                                                                                                                                                                                                                                                                                                                                                                                                                                                                                                                                                                                                                                                                                                                                                                                                                                                                                                                                                                                                                                                                                                                                                                                                                                                                                                                                                                                                                                                                                                                                                                                                                                                                                                                                                                                                                                                                                                                                                                               | CU YD                             | 1                   | 1                               |             |           |              |            | Z0041895           | POLYMER CONC | RETE                    | CU FT         | 5. 5  | 5. 5                         |                |               |           |            |                    |
| 67000400                                 | ENGINEER'S FIELD OFFICE, TYPE A                                                                                                                                                                                                                                                                                                                                                                                                                                                                                                                                                                                                                                                                                                                                                                                                                                                                                                                                                                                                                                                                                                                                                                                                                                                                                                                                                                                                                                                                                                                                                                                                                                                                                                                                                                                                                                                                                                                                                                                                                                                                                                | CAL MO                            | 6                   | 6                               |             |           |              |            |                    |              |                         |               |       |                              |                |               |           |            |                    |
|                                          |                                                                                                                                                                                                                                                                                                                                                                                                                                                                                                                                                                                                                                                                                                                                                                                                                                                                                                                                                                                                                                                                                                                                                                                                                                                                                                                                                                                                                                                                                                                                                                                                                                                                                                                                                                                                                                                                                                                                                                                                                                                                                                                                |                                   |                     |                                 |             |           |              |            |                    |              |                         |               |       |                              |                |               |           |            |                    |
| 67100100                                 | MOBILIZATION                                                                                                                                                                                                                                                                                                                                                                                                                                                                                                                                                                                                                                                                                                                                                                                                                                                                                                                                                                                                                                                                                                                                                                                                                                                                                                                                                                                                                                                                                                                                                                                                                                                                                                                                                                                                                                                                                                                                                                                                                                                                                                                   | L SUM                             | 1                   | 1                               |             |           |              |            |                    |              |                         |               |       |                              |                |               |           |            |                    |
| 70300904                                 | PAVEMENT MARKING TAPE, TYPE IV 4"                                                                                                                                                                                                                                                                                                                                                                                                                                                                                                                                                                                                                                                                                                                                                                                                                                                                                                                                                                                                                                                                                                                                                                                                                                                                                                                                                                                                                                                                                                                                                                                                                                                                                                                                                                                                                                                                                                                                                                                                                                                                                              | FOOT                              | 4524                | 4524                            |             |           |              |            |                    |              |                         |               |       |                              |                |               |           |            |                    |
| 78000200                                 | THERMOPLASTIC PAVEMENT MARKING - LINE                                                                                                                                                                                                                                                                                                                                                                                                                                                                                                                                                                                                                                                                                                                                                                                                                                                                                                                                                                                                                                                                                                                                                                                                                                                                                                                                                                                                                                                                                                                                                                                                                                                                                                                                                                                                                                                                                                                                                                                                                                                                                          | FOOT                              | 2000                | 2000                            |             |           |              |            |                    |              |                         |               |       |                              |                |               |           |            |                    |
|                                          | 4"                                                                                                                                                                                                                                                                                                                                                                                                                                                                                                                                                                                                                                                                                                                                                                                                                                                                                                                                                                                                                                                                                                                                                                                                                                                                                                                                                                                                                                                                                                                                                                                                                                                                                                                                                                                                                                                                                                                                                                                                                                                                                                                             |                                   |                     |                                 |             |           |              |            |                    |              |                         |               |       |                              |                |               |           |            | <br>               |
| 78008210                                 | POLYUREA PAVEMENT MARKING TYPE I - LINE                                                                                                                                                                                                                                                                                                                                                                                                                                                                                                                                                                                                                                                                                                                                                                                                                                                                                                                                                                                                                                                                                                                                                                                                                                                                                                                                                                                                                                                                                                                                                                                                                                                                                                                                                                                                                                                                                                                                                                                                                                                                                        | FOOT                              | 625                 | 625                             |             |           |              |            |                    |              |                         |               |       |                              |                |               |           |            |                    |
|                                          | 4"                                                                                                                                                                                                                                                                                                                                                                                                                                                                                                                                                                                                                                                                                                                                                                                                                                                                                                                                                                                                                                                                                                                                                                                                                                                                                                                                                                                                                                                                                                                                                                                                                                                                                                                                                                                                                                                                                                                                                                                                                                                                                                                             |                                   |                     |                                 |             |           |              |            |                    |              |                         |               |       |                              |                |               |           |            | <u> </u>           |
| 78100300                                 | REPLACEMENT REFLECTOR                                                                                                                                                                                                                                                                                                                                                                                                                                                                                                                                                                                                                                                                                                                                                                                                                                                                                                                                                                                                                                                                                                                                                                                                                                                                                                                                                                                                                                                                                                                                                                                                                                                                                                                                                                                                                                                                                                                                                                                                                                                                                                          | EACH                              | 92                  | 92                              |             |           |              |            |                    |              |                         |               |       |                              |                |               |           |            |                    |
|                                          |                                                                                                                                                                                                                                                                                                                                                                                                                                                                                                                                                                                                                                                                                                                                                                                                                                                                                                                                                                                                                                                                                                                                                                                                                                                                                                                                                                                                                                                                                                                                                                                                                                                                                                                                                                                                                                                                                                                                                                                                                                                                                                                                |                                   |                     |                                 |             |           |              |            |                    |              |                         |               |       |                              |                |               |           |            | <u> </u>           |
| X0327980                                 | PAVEMENT MARKING REMOVAL - WATER BLASTING                                                                                                                                                                                                                                                                                                                                                                                                                                                                                                                                                                                                                                                                                                                                                                                                                                                                                                                                                                                                                                                                                                                                                                                                                                                                                                                                                                                                                                                                                                                                                                                                                                                                                                                                                                                                                                                                                                                                                                                                                                                                                      | SO FT                             | 875                 | 875                             |             |           |              |            |                    |              |                         |               |       |                              |                |               |           |            |                    |
|                                          |                                                                                                                                                                                                                                                                                                                                                                                                                                                                                                                                                                                                                                                                                                                                                                                                                                                                                                                                                                                                                                                                                                                                                                                                                                                                                                                                                                                                                                                                                                                                                                                                                                                                                                                                                                                                                                                                                                                                                                                                                                                                                                                                |                                   |                     |                                 |             |           |              |            |                    |              |                         |               |       |                              |                |               |           |            | <u> </u>           |
| X7010216                                 | TRAFFIC CONTROL AND PROTECTION, (SPECIAL)                                                                                                                                                                                                                                                                                                                                                                                                                                                                                                                                                                                                                                                                                                                                                                                                                                                                                                                                                                                                                                                                                                                                                                                                                                                                                                                                                                                                                                                                                                                                                                                                                                                                                                                                                                                                                                                                                                                                                                                                                                                                                      | L SUM                             | 1                   | 1                               |             |           |              |            |                    |              |                         |               |       |                              |                |               |           |            | _                  |
|                                          |                                                                                                                                                                                                                                                                                                                                                                                                                                                                                                                                                                                                                                                                                                                                                                                                                                                                                                                                                                                                                                                                                                                                                                                                                                                                                                                                                                                                                                                                                                                                                                                                                                                                                                                                                                                                                                                                                                                                                                                                                                                                                                                                |                                   |                     |                                 |             |           |              |            |                    |              |                         |               |       |                              |                |               |           |            | <u></u>            |
| x7030005                                 | TEMPORARY PAVEMENT MARKING REMOVAL                                                                                                                                                                                                                                                                                                                                                                                                                                                                                                                                                                                                                                                                                                                                                                                                                                                                                                                                                                                                                                                                                                                                                                                                                                                                                                                                                                                                                                                                                                                                                                                                                                                                                                                                                                                                                                                                                                                                                                                                                                                                                             | SO FT                             | 1196                | 1196                            |             |           |              |            |                    |              |                         |               |       |                              |                |               |           |            |                    |
| Z0001800                                 | APPROACH SLAB REPAIR (PARTIAL DEPTH)                                                                                                                                                                                                                                                                                                                                                                                                                                                                                                                                                                                                                                                                                                                                                                                                                                                                                                                                                                                                                                                                                                                                                                                                                                                                                                                                                                                                                                                                                                                                                                                                                                                                                                                                                                                                                                                                                                                                                                                                                                                                                           | SO YD                             | 7.5                 | 7.5                             |             |           |              |            |                    |              |                         |               |       |                              |                |               |           |            |                    |
| Z0012102<br>Z0012193                     | CONCRETE BRIDGE DECK SCARIFICATION 3/8"  BRIDGE DECK THIN POLYMER OVERLAY 3/8"                                                                                                                                                                                                                                                                                                                                                                                                                                                                                                                                                                                                                                                                                                                                                                                                                                                                                                                                                                                                                                                                                                                                                                                                                                                                                                                                                                                                                                                                                                                                                                                                                                                                                                                                                                                                                                                                                                                                                                                                                                                 | SO YD                             | 216                 | 216                             |             |           |              |            |                    |              |                         |               |       |                              |                |               |           |            |                    |
|                                          |                                                                                                                                                                                                                                                                                                                                                                                                                                                                                                                                                                                                                                                                                                                                                                                                                                                                                                                                                                                                                                                                                                                                                                                                                                                                                                                                                                                                                                                                                                                                                                                                                                                                                                                                                                                                                                                                                                                                                                                                                                                                                                                                |                                   |                     |                                 |             |           |              |            |                    |              |                         |               |       |                              |                |               |           |            | <u> </u>           |
| Z0016200                                 | DECK SLAB REPAIR (PARTIAL)                                                                                                                                                                                                                                                                                                                                                                                                                                                                                                                                                                                                                                                                                                                                                                                                                                                                                                                                                                                                                                                                                                                                                                                                                                                                                                                                                                                                                                                                                                                                                                                                                                                                                                                                                                                                                                                                                                                                                                                                                                                                                                     | SO YD                             | 11.3                | 11.3                            |             |           |              |            |                    |              |                         |               |       |                              |                |               |           |            |                    |
| Z0030850                                 | TEMPORARY INFORMATION SIGNING                                                                                                                                                                                                                                                                                                                                                                                                                                                                                                                                                                                                                                                                                                                                                                                                                                                                                                                                                                                                                                                                                                                                                                                                                                                                                                                                                                                                                                                                                                                                                                                                                                                                                                                                                                                                                                                                                                                                                                                                                                                                                                  | SO FT                             | 52                  | 52                              |             |           |              |            |                    | * SPECIAL    | TY ITEMS                |               |       |                              |                |               |           |            |                    |
| ILE NAME =<br>w:\V <i>L084EBIDINTEGJ</i> | illindis.gov/PWIDDT\Documents\DOT 0ffices\District \Projects\District\Documents\Dot\\Documents\Dot\\Documents\Dot\\Documents\Dot\\Documents\Dot\\Documents\Dot\\Documents\Dot\\Dot\\Document\Document\Document\Document\Document\Document\Document\Document\Document\Document\Document\Document\Document\Document\Document\Document\Document\Document\Document\Document\Document\Document\Document\Document\Document\Document\Document\Document\Document\Document\Document\Document\Document\Document\Document\Document\Document\Document\Document\Document\Document\Document\Document\Document\Document\Document\Document\Document\Document\Document\Document\Document\Document\Document\Document\Document\Document\Document\Document\Document\Document\Document\Document\Document\Document\Document\Document\Document\Document\Document\Document\Document\Document\Document\Document\Document\Document\Document\Document\Document\Document\Document\Document\Document\Document\Document\Document\Document\Document\Document\Document\Document\Document\Document\Document\Document\Document\Document\Document\Document\Document\Document\Document\Document\Document\Document\Document\Document\Document\Document\Document\Document\Document\Document\Document\Document\Document\Document\Document\Document\Document\Document\Document\Document\Document\Document\Document\Document\Document\Document\Document\Document\Document\Document\Document\Document\Document\Document\Document\Document\Document\Document\Document\Document\Document\Document\Document\Document\Document\Document\Document\Document\Document\Document\Document\Document\Document\Document\Document\Document\Document\Document\Document\Document\Document\Document\Document\Document\Document\Document\Document\Document\Document\Document\Document\Document\Document\Document\Document\Document\Document\Document\Document\Document\Document\Document\Document\Document\Document\Document\Document\Document\Document\Document\Document\Document\Document\Document\Document\Document\Document\Document\Document\Document\Document\Document\Document\Doc | SIGNED -  AWWign -  ECKED -  TE - |                     | REVISED REVISED REVISED REVISED | -<br>-<br>- |           | S<br>DEPARTM | TATE OF IL | LINOIS<br>Ansporta | TION         | SUMI SCALE: SHEET NO. C | MARY OF QUANT | ITIES |                              | F.A.P.<br>RTE. | SECTI<br>27-B | -I        | COUNTY SHI | DTAL<br>EETS<br>13 |