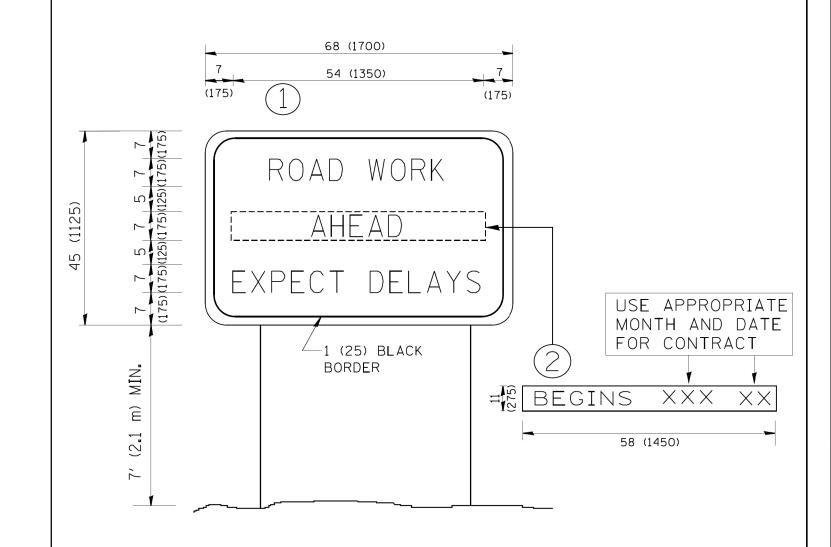

#### INDEX OF SHEETS

- 1 Title Sheet
- 2 Index of Sheets, General Notes and Highway Standards
- 3 Summary of Quantities
- 4-5 Maintenance of Traffic
- 5A Roadway Plan
- 6-9 Structure Plans S1-S4
- TC10 Traffic Control & Protection for Side Roads, Intersections and Driveways
- 11 TC11 Typical Applications Raised Reflective Pavement Markers (Snow-Plow Resistant)
- 12 TC13 District One Typical Pavement Markings
- 13 TC22 Arterial Road Information Sign
- 13A TC26 Driveway Entrance Signing