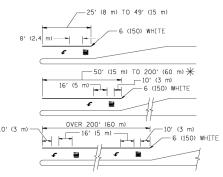

**ROADWAY PLAN** US 30 / CASS STREET (FAP 607) OF SHEETS STA.

SECTION 27-B-I

COUNTY TOTAL SHEET NO.
WILL 13 5A
CONTRACT NO. 60M99

- 1) PROP. THERMOPLASTIC PVMT MARKING 4", DOUBLE YELLOW @ 11" C-C (TYP.)
- 2 PROP. THERMOPLASTIC PVMT MARKING 4", 10" DASH 30" SKIP, WHITE (TYP.)