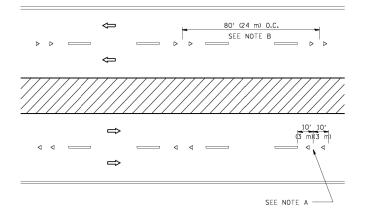

**ROADWAY PLAN** US 30 / CASS STREET (FAP 607) OF SHEETS STA.

SECTION 27-B-I

COUNTY TOTAL SHEET NO.
WILL 13 5A
CONTRACT NO. 60M99

- 1) PROP. THERMOPLASTIC PVMT MARKING 4", DOUBLE YELLOW @ 11" C-C (TYP.)
- 2 PROP. THERMOPLASTIC PVMT MARKING 4", 10" DASH 30" SKIP, WHITE (TYP.)