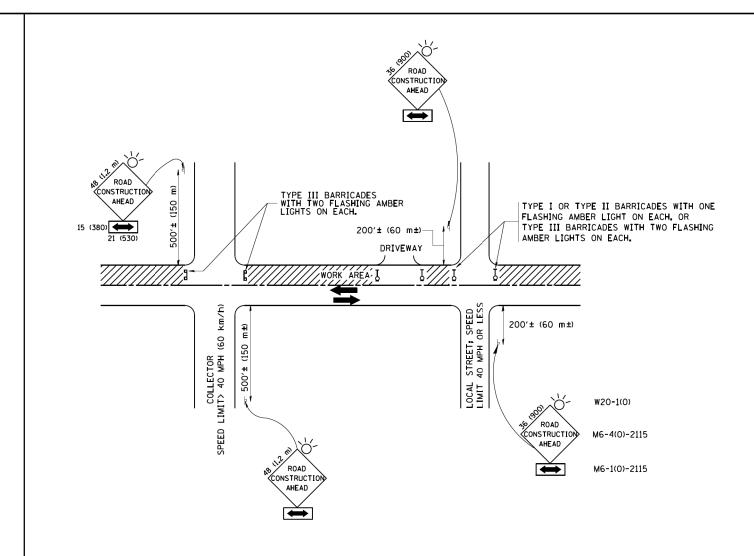

#### GENERAL NOTES

- These plans have been prepared from notes received from IDOT Field Maintenance Engineers.
- 10 ft (3 m) transitions shall be used to match proposed items of work to existing
  items in the field, unless otherwise shown. The transitions shall be paid for at the
  contract unit price for the proposed item of work specified.
- Where artificial lighting is utilized in night operations, the Contractor shall exercise
  the utmost precautions in preventing adverse visibility to the motoring public and
  adjoining residential areas.
- For stabilization, all Type III barricades shall require a minimum of four (4) sandbags per barricade.
- 5. The Resident Engineer must contact the Traffic Control Supervisor at (847) 705-4470 at least 72 hours prior to installation of the temporary control devices.
- 6. The Resident Engineer shall contact the Area Traffic Field Engineer, Eric Campos at (815) 485-6475 / eric.campos@illinois.gov at least two (2) weeks prior to the placement of permanent pavement markings.
- All pavement markings and raised reflectors affected by the bridge repairs shall be replaced. Nominal quantities have been included in the contract for this work according to TC-13 and TC-11)
- 8. The Contractor will not be allowed to set up a yard or field office on State property without written permission from the Department.
- 9. Do not scale these plans for construction purposes.
- 10. Plan dimensions and details relative to existing plans are subject to routine variations. The Contractor shall field verify existing dimensions and details affecting new construction and make necessary approved adjustments prior to construction or ordering of materials. Such variations shall not be cause for additional compensation for a change in scope of the work. However, the Contractor will be paid for the quantity actually furnished based upon the unit price bid for the work.

- 11. During construction operations, loose material deposits that obstruct the flow of water in draining the area shall be removed before the end of each work day. At the conclusion of construction operations, all drainage structures (new and existing) shall be free from all dirt and debris. This work will not be paid for separately but shall be considered incidental to the contract.
- 12. All raised reflective pavement markers (bridge) shall be low profile.
- 13. Before beginning any work, the Contractor shall retain and record for future reference, all existing pavement marking lines, symbols and letters (and raised reflective markers) in order that these locations can be re-established for striping. Exact locations of all pavement markings and raised reflective pavement markers shall be as directed by the Engineer.
- 14. The plans do not represent a complete depiction of all utilities that may be impacted by the proposed work. The Contractor shall conduct his or her own investigation to determine the ownership of impacted utilities. The Contractor shall coordinate with the utility owners and may be required to provide temporary support, adjust, relocate or remove utilities that are impacted by the proposed improvement. This work shall be considered incidental to the project.
- 15. Contractor shall maintain one sidewalk throughout the duration of the project.