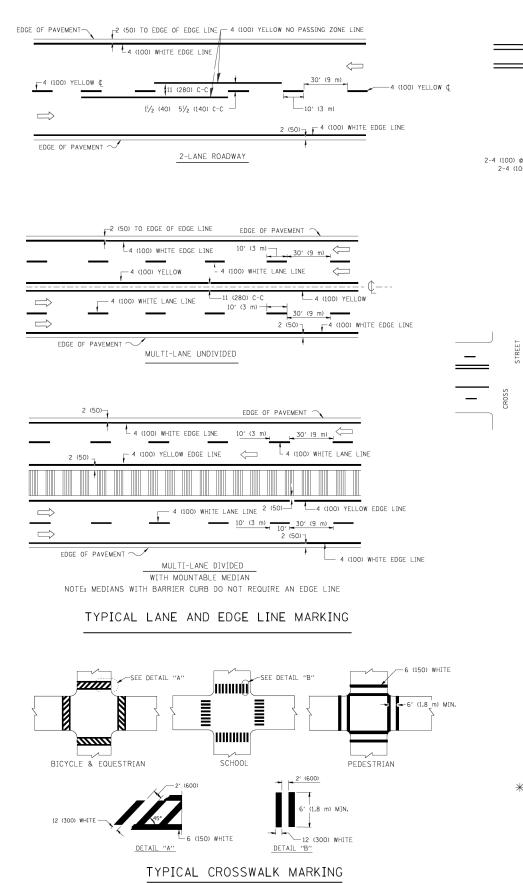

**ROADWAY PLAN** US 30 / CASS STREET (FAP 607) OF SHEETS STA.

SECTION 27-B-I

COUNTY TOTAL SHEET NO.
WILL 13 5A
CONTRACT NO. 60M99

- 1) PROP. THERMOPLASTIC PVMT MARKING 4", DOUBLE YELLOW @ 11" C-C (TYP.)
- 2 PROP. THERMOPLASTIC PVMT MARKING 4", 10" DASH 30" SKIP, WHITE (TYP.)