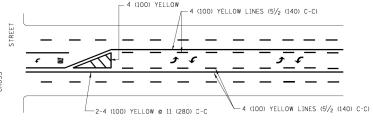

**ROADWAY PLAN** US 30 / CASS STREET (FAP 607) OF SHEETS STA.

SECTION 27-B-I

COUNTY TOTAL SHEET NO.
WILL 13 5A
CONTRACT NO. 60M99

- 1) PROP. THERMOPLASTIC PVMT MARKING 4", DOUBLE YELLOW @ 11" C-C (TYP.)
- 2 PROP. THERMOPLASTIC PVMT MARKING 4", 10" DASH 30" SKIP, WHITE (TYP.)