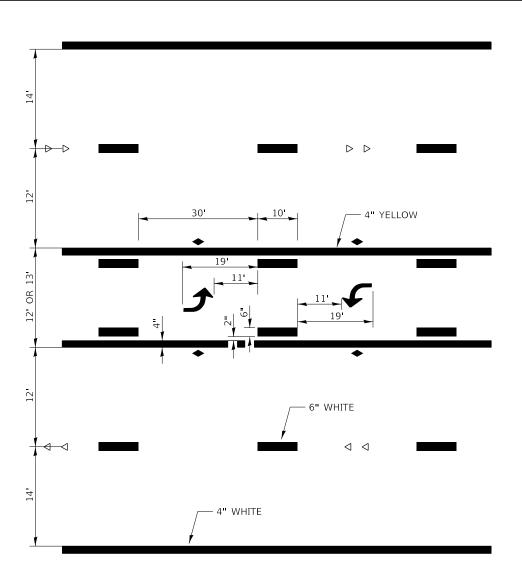

#### **STANDARDS**

701601-09 701602-10

701701-10

701901-08

COVER SHEET

SUMMARY OF QUANTITIES

EXAMPLE WORK SHEETS PAVEMENT MARKING DETAILS

OFF-ROAD OPERATIONS 2L, 2W, 15' (4.5 m) TO 24" (600 mm) FROM 701006-05 PAVEMENT EDGE OFF-ROAD OPERATIONS, MULTILANE, 15' (4.5 m) TO 24" (600 mm) FROM 701101-05 PAVEMENT EDGE 701106-02 OFF-ROAD OPERATIONS, MULTILANE, MORE THAN 15' (4.5 m) AWAY LANE CLOSURE, 2L, 2W, DAY ONLY, FOR SPEEDS 245 MPH 701201-05 LANE CLOSURE, 2L, 2W, SHORT TIME OPERATIONS 701301-04 LANE CLOSURE, 2L, 2W, MOVING OPERATIONS - DAY ONLY 701311-03 APPROACH TO LANE CLOSURE, FREEWAY/EXPRESSWAY 701400-09 LANE CLOSURE, FREEWAY/EXPRESSWAY 701401-12 LANE CLOSURE, FREEWAY/EXPRESSWAY, DAY OPERATIONS ONLY 701406-12 LANE CLOSURE, MULTILANE, AT ENTRANCE OR EXIT RAMP 701411-09 FOR SPEEDS ≥ 45 MPH 701426-09 LANE CLOSURE, MULTILANE INTERMITTENT OR MOVING OPERATION FOR SPEEDS ≥ 45 MPH LANE CLOSURE, MULTILANE INTERMITTENT OR MOVING OPERATION. 701427-05 FOR SPEEDS & 40 MPH TRAFFIC CONTROL, SETUP AND REMOVAL, FREEWAY/EXPRESSWAY 701428-01 URBAN LANE CLOSURE, 2L, 2W, UNDIVIDED 701501-06 URBAN LANE CLOSURE 2L, 2W, WITH BIDIRECTIONAL LEFT TURN LANE 701502-09