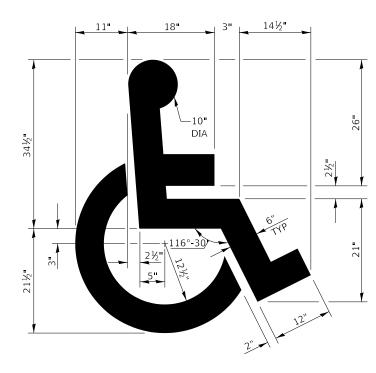

#### **STANDARDS**

701601-09 701602-10

701701-10

701901-08

COVER SHEET

SUMMARY OF QUANTITIES

EXAMPLE WORK SHEETS PAVEMENT MARKING DETAILS

OFF-ROAD OPERATIONS 2L, 2W, 15' (4.5 m) TO 24" (600 mm) FROM 701006-05 PAVEMENT EDGE OFF-ROAD OPERATIONS, MULTILANE, 15' (4.5 m) TO 24" (600 mm) FROM 701101-05 PAVEMENT EDGE 701106-02 OFF-ROAD OPERATIONS, MULTILANE, MORE THAN 15' (4.5 m) AWAY LANE CLOSURE, 2L, 2W, DAY ONLY, FOR SPEEDS 245 MPH 701201-05 LANE CLOSURE, 2L, 2W, SHORT TIME OPERATIONS 701301-04 LANE CLOSURE, 2L, 2W, MOVING OPERATIONS - DAY ONLY 701311-03 APPROACH TO LANE CLOSURE, FREEWAY/EXPRESSWAY 701400-09 LANE CLOSURE, FREEWAY/EXPRESSWAY 701401-12 LANE CLOSURE, FREEWAY/EXPRESSWAY, DAY OPERATIONS ONLY 701406-12 LANE CLOSURE, MULTILANE, AT ENTRANCE OR EXIT RAMP 701411-09 FOR SPEEDS ≥ 45 MPH 701426-09 LANE CLOSURE, MULTILANE INTERMITTENT OR MOVING OPERATION FOR SPEEDS ≥ 45 MPH LANE CLOSURE, MULTILANE INTERMITTENT OR MOVING OPERATION. 701427-05 FOR SPEEDS & 40 MPH TRAFFIC CONTROL, SETUP AND REMOVAL, FREEWAY/EXPRESSWAY 701428-01 URBAN LANE CLOSURE, 2L, 2W, UNDIVIDED 701501-06 URBAN LANE CLOSURE 2L, 2W, WITH BIDIRECTIONAL LEFT TURN LANE 701502-09