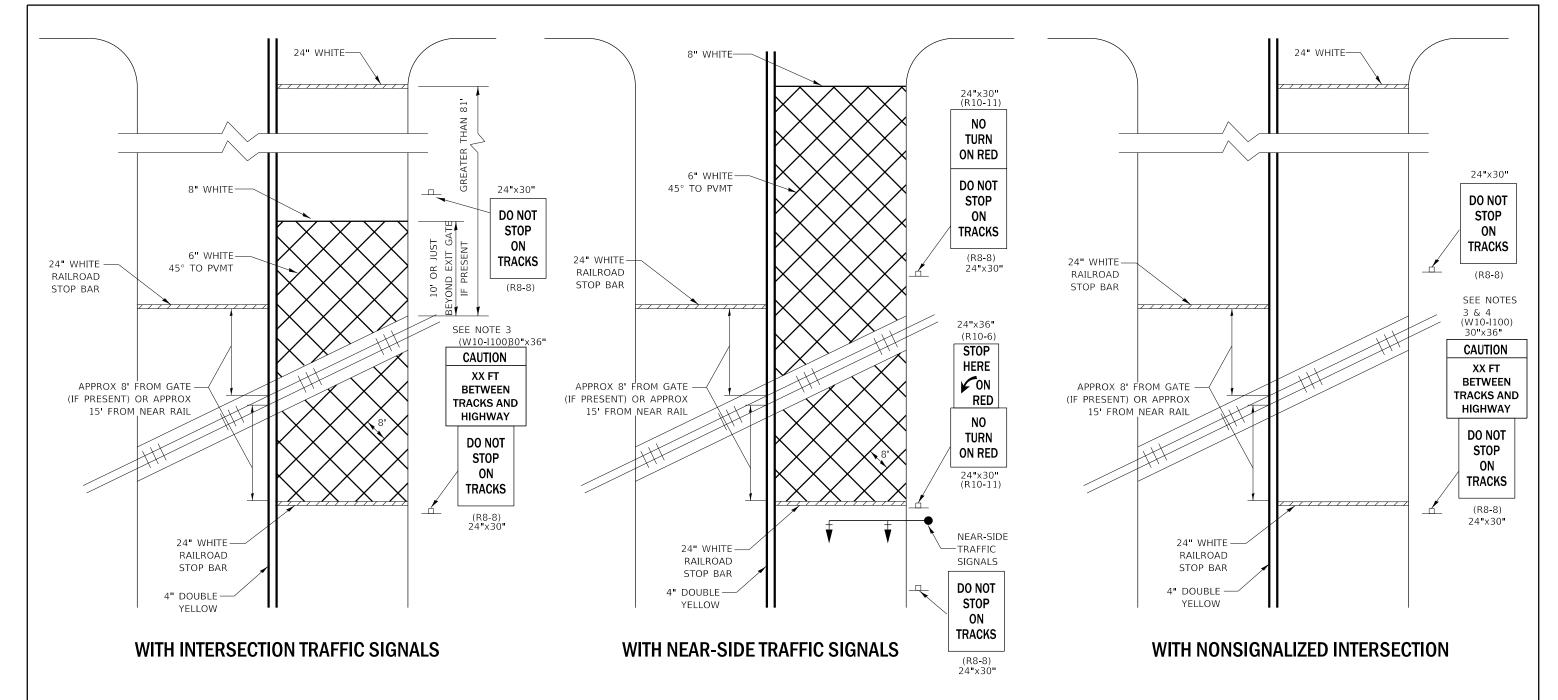

346503\CADData\46503-COV | Rood RAWN - | - RW      | REVISED - | STATE OF ILLINOIS            |        | PAVEMENT MARKING DETAILS |         | VARIOUS | D-3 HT PVMNT MRK RPR 19-08 | VARIOUS 14   | 10       |
|                                          | PLOT SCALE = 100.0000'/in.                                           | CHECKED -   | - EP      | REVISED - | DEPARTMENT OF TRANSPORTATION |        |                          |         |         |                            | CONTRACT NO  | ). 46503 |
| Default                                  | PLOT DATE = 6/7/2018                                                 | DATE        | 5/29/2018 | REVISED - |                              | SCALE: | SHEET 4 OF 8 SHEETS STA. | TO STA. |         | ILLINOIS FED. AID PRO      | OJECT        |          |



- NOTE: 1. PAVEMENT MARKINGS TO BE INSTALLED ONLY ON APPROACHES TO INTERSECTIONS CONTROLLED BY TRAFFIC SIGNALS WHICH ARE INTERCONNECTED WITH THE RAILROAD WARNING SIGNALS.
  - 2. WHERE NEAR-SIDE TRAFFIC SIGNALS ARE USED THE PAVEMENT MARKINGS EXTEND TO THE INTERSECTION.
  - 3. DISTANCE TO BE SHOWN ON SIGN MEASURED FROM A POINT 6 FEET FROM THE RAIL CLOSEST TO THE INTERSECTION OR FROM THE CLOSEST POINT ALONG THE EXIT GATE IF PRESENT OVER THE ROADWAY WHEN IN THE LOWERED POSITION TO THE STOP BAR OR CROSSWALK, WHICH EVER IS CLOSEST, ROUNDED DOWN TO NEAREST 5 FEET. WHERE THERE IS NO STOP LINE, MEASURE TO POINT WHERE DRIVER HAS A VIEW OF APPROACHING TRAFFIC.
  - 4. THE CLEARANCE SIGN IS ALSO TO BE USED AS AN INTERIM MEASURE AT LOCATIONS WITH INTERCONNECTED INTERSECTION TRAFFIC SIGNALS WHERE IT IS