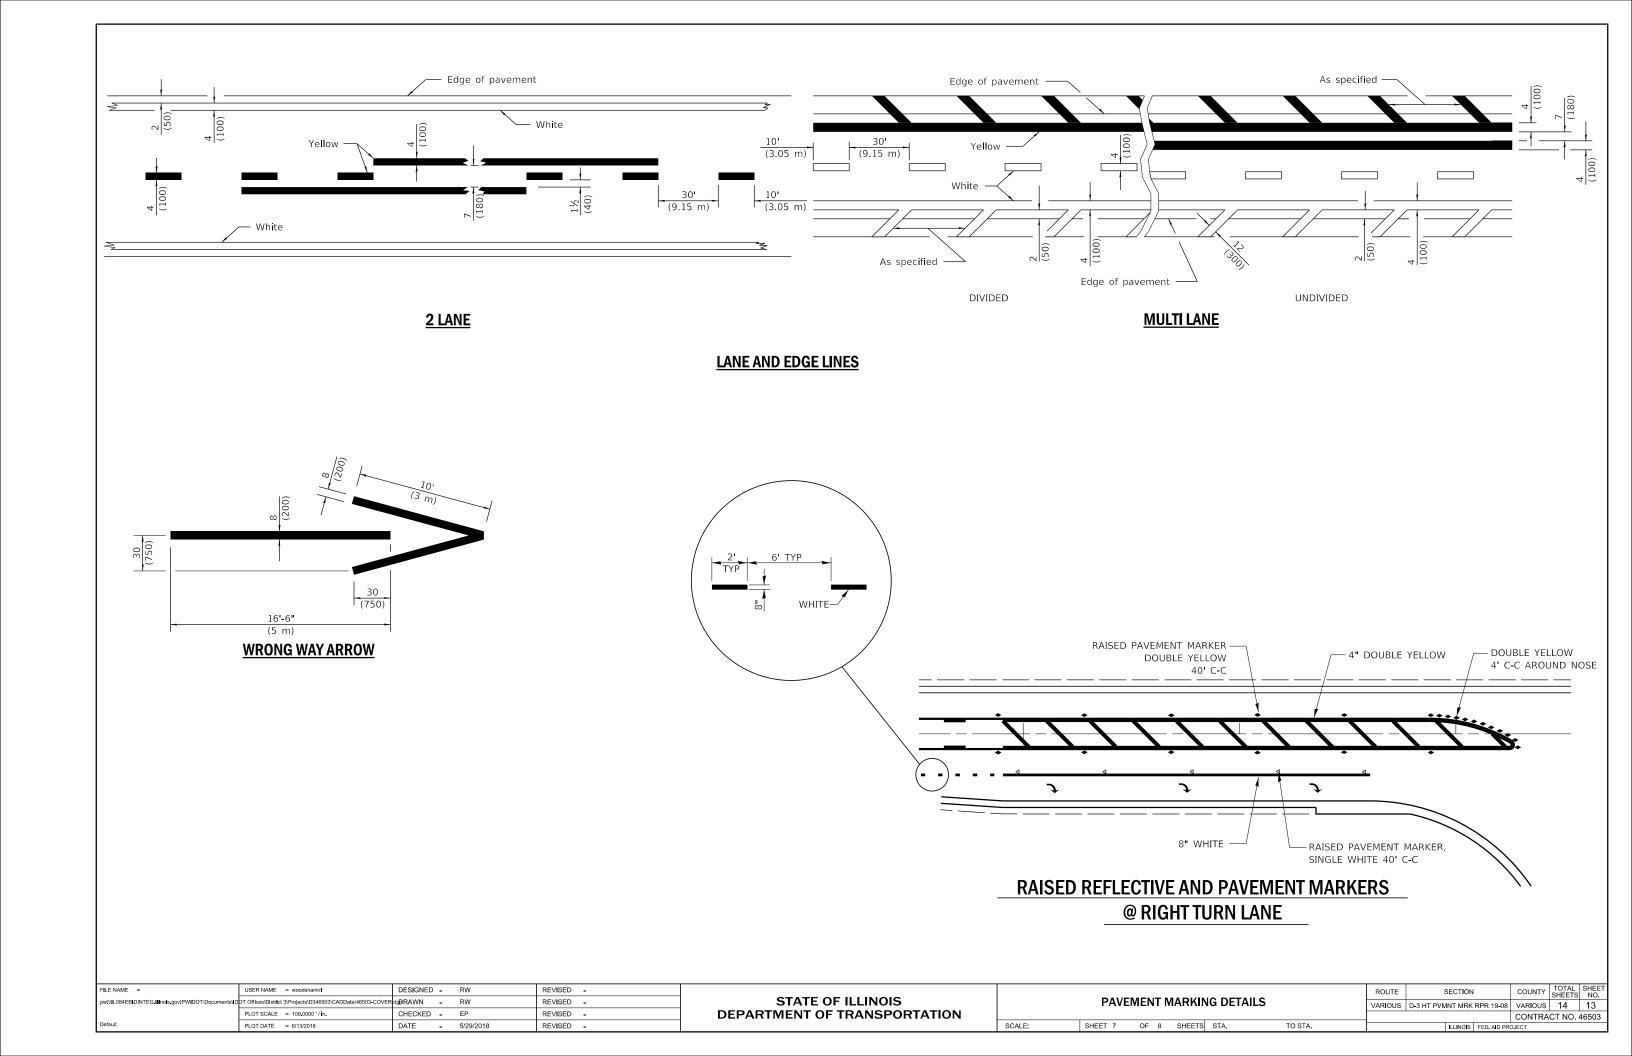

#### **STANDARDS**

701601-09 701602-10

701701-10

701901-08

COVER SHEET

SUMMARY OF QUANTITIES

EXAMPLE WORK SHEETS PAVEMENT MARKING DETAILS

OFF-ROAD OPERATIONS 2L, 2W, 15' (4.5 m) TO 24" (600 mm) FROM 701006-05 PAVEMENT EDGE OFF-ROAD OPERATIONS, MULTILANE, 15' (4.5 m) TO 24" (600 mm) FROM 701101-05 PAVEMENT EDGE 701106-02 OFF-ROAD OPERATIONS, MULTILANE, MORE THAN 15' (4.5 m) AWAY LANE CLOSURE, 2L, 2W, DAY ONLY, FOR SPEEDS 245 MPH 701201-05 LANE CLOSURE, 2L, 2W, SHORT TIME OPERATIONS 701301-04 LANE CLOSURE, 2L, 2W, MOVING OPERATIONS - DAY ONLY 701311-03 APPROACH TO LANE CLOSURE, FREEWAY/EXPRESSWAY 701400-09 LANE CLOSURE, FREEWAY/EXPRESSWAY 701401-12 LANE CLOSURE, FREEWAY/EXPRESSWAY, DAY OPERATIONS ONLY 701406-12 LANE CLOSURE, MULTILANE, AT ENTRANCE OR EXIT RAMP 701411-09 FOR SPEEDS ≥ 45 MPH 701426-09 LANE CLOSURE, MULTILANE INTERMITTENT OR MOVING OPERATION FOR SPEEDS ≥ 45 MPH LANE CLOSURE, MULTILANE INTERMITTENT OR MOVING OPERATION. 701427-05 FOR SPEEDS & 40 MPH TRAFFIC CONTROL, SETUP AND REMOVAL, FREEWAY/EXPRESSWAY 701428-01 URBAN LANE CLOSURE, 2L, 2W, UNDIVIDED 701501-06 URBAN LANE CLOSURE 2L, 2W, WITH BIDIRECTIONAL LEFT TURN LANE 701502-09