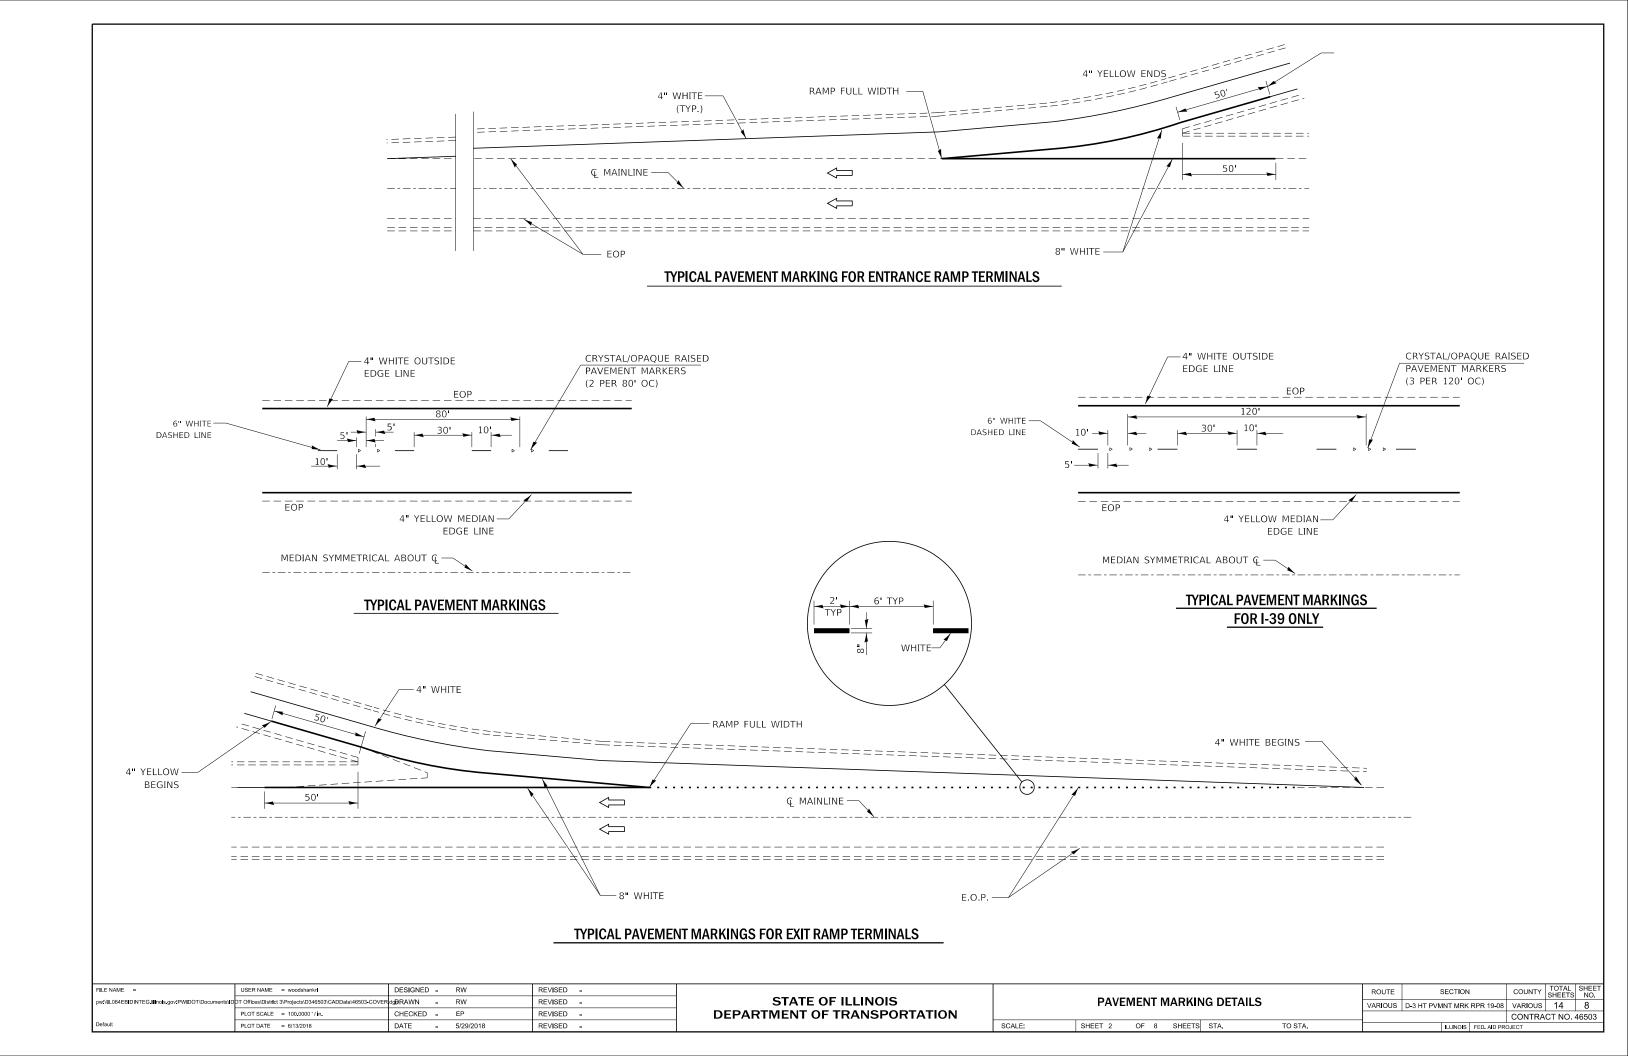

#### **STANDARDS**

701601-09 701602-10

701701-10

701901-08

COVER SHEET

SUMMARY OF QUANTITIES

EXAMPLE WORK SHEETS PAVEMENT MARKING DETAILS

OFF-ROAD OPERATIONS 2L, 2W, 15' (4.5 m) TO 24" (600 mm) FROM 701006-05 PAVEMENT EDGE OFF-ROAD OPERATIONS, MULTILANE, 15' (4.5 m) TO 24" (600 mm) FROM 701101-05 PAVEMENT EDGE 701106-02 OFF-ROAD OPERATIONS, MULTILANE, MORE THAN 15' (4.5 m) AWAY LANE CLOSURE, 2L, 2W, DAY ONLY, FOR SPEEDS 245 MPH 701201-05 LANE CLOSURE, 2L, 2W, SHORT TIME OPERATIONS 701301-04 LANE CLOSURE, 2L, 2W, MOVING OPERATIONS - DAY ONLY 701311-03 APPROACH TO LANE CLOSURE, FREEWAY/EXPRESSWAY 701400-09 LANE CLOSURE, FREEWAY/EXPRESSWAY 701401-12 LANE CLOSURE, FREEWAY/EXPRESSWAY, DAY OPERATIONS ONLY 701406-12 LANE CLOSURE, MULTILANE, AT ENTRANCE OR EXIT RAMP 701411-09 FOR SPEEDS ≥ 45 MPH 701426-09 LANE CLOSURE, MULTILANE INTERMITTENT OR MOVING OPERATION FOR SPEEDS ≥ 45 MPH LANE CLOSURE, MULTILANE INTERMITTENT OR MOVING OPERATION. 701427-05 FOR SPEEDS & 40 MPH TRAFFIC CONTROL, SETUP AND REMOVAL, FREEWAY/EXPRESSWAY 701428-01 URBAN LANE CLOSURE, 2L, 2W, UNDIVIDED 701501-06 URBAN LANE CLOSURE 2L, 2W, WITH BIDIRECTIONAL LEFT TURN LANE 701502-09