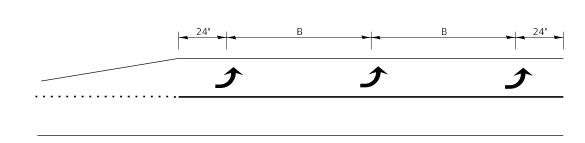

- | RW        | REVISED - | STATE OF ILLINOIS            |        | PAVEMENT MARKING DETAILS         | VARIOUS D-3 HT PVMNT MRK RPR 19-08 VARIOUS 14 7 |
|                                                   | PLOT SCALE = 100.0000 '/in.                               | CHECKED -  | EP        | REVISED - | DEPARTMENT OF TRANSPORTATION |        |                                  | CONTRACT NO. 46503                              |
| Default                                           | PLOT DATE = 6/7/2018                                      | DATE -     | 5/29/2018 | REVISED - |                              | SCALE: | SHEET 1 OF 8 SHEETS STA. TO STA. | ILLINOIS FED. AID PROJECT                       |







### RIGHT IN RIGHT OUT ACCESS PAVEMENT MARKING





#### 99' AND UNDER



100' TO 149'



150' AND LONGER

# TYPICAL PLACEMENT OF ARROWS IN TURN LANES

| FILE NAME =                              | USER NAME = woodshankri                                              | DESIGNED .  | - RW      | REVISED - |                              |        |                          |         | ROUTE   | SECTION                    | COUNTY TOTAL | L SHEET  |
|------------------------------------------|----------------------------------------------------------------------|-------------|-----------|-----------|------------------------------|--------|--------------------------|---------|---------|----------------------------|--------------|----------|
| pw:\\IL084EBIDINTEG.IIInols.gov:PWIDOT\( | Documents\IDDT Offices\District 3\Projects\D346503\CADData\46503-COV | Rood RAWN - | - RW      | RE