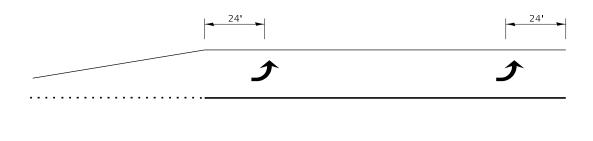

COVE | RdgDRAWN - | RW        | REVISED - | STATE OF ILLINOIS            |        | PAVEMENT MARKING DETAILS         | VARIOUS D-3 HT PVMNT MRK RPR 19-08 VARIOUS 14 7 |
|                                                   | PLOT SCALE = 100.0000 '/in.                               | CHECKED -  | EP        | REVISED - | DEPARTMENT OF TRANSPORTATION |        |                                  | CONTRACT NO. 46503                              |
| Default                                           | PLOT DATE = 6/7/2018                                      | DATE -     | 5/29/2018 | REVISED - |                              | SCALE: | SHEET 1 OF 8 SHEETS STA. TO STA. | ILLINOIS FED. AID PROJECT                       |







### RIGHT IN RIGHT OUT ACCESS PAVEMENT MARKING





#### 99' AND UNDER



100' TO 149'



150' AND LONGER

# TYPICAL PLACEMENT OF ARROWS IN TURN LANES

| FILE NAME =                              | USER NAME = woodshankri                                              | DESIGNED .  | - RW      | REVISED - |                              |        |                          |         | ROUTE   | SECTION                    | COUNTY TOTAL | L SHEET  |
|------------------------------------------|----------------------------------------------------------------------|-------------|-----------|-----------|------------------------------|--------|--------------------------|---------|---------|----------------------------|--------------|----------|
| pw:\\IL084EBIDINTEG.IIInols.gov:PWIDOT\( | Documents\IDDT Offices\District 3\Projects\D346503\CADData\46503-COV | Rood RAWN -