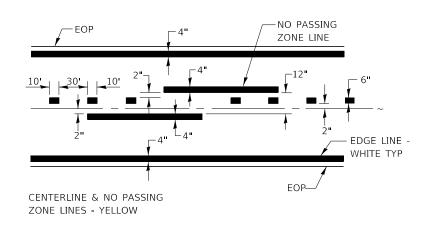

#### **STANDARDS**

701601-09 701602-10

701701-10

701901-08

COVER SHEET

SUMMARY OF QUANTITIES

EXAMPLE WORK SHEETS PAVEMENT MARKING DETAILS

OFF-ROAD OPERATIONS 2L, 2W, 15' (4.5 m) TO 24" (600 mm) FROM 701006-05 PAVEMENT EDGE OFF-ROAD OPERATIONS, MULTILANE, 15' (4.5 m) TO 24" (600 mm) FROM 701101-05 PAVEMENT EDGE 701106-02 OFF-ROAD OPERATIONS, MULTILANE, MORE THAN 15' (4.5 m) AWAY LANE CLOSURE, 2L, 2W, DAY ONLY, FOR SPEEDS 245 MPH 701201-05 LANE CLOSURE, 2L, 2W, SHORT TIME OPERATIONS 701301-04 LANE CLOSURE, 2L, 2W, MOVING OPERATIONS - DAY ONLY 701311-03 APPROACH TO LANE CLOSURE, FREEWAY/EXPRESSWAY 701400-09 LANE CLOSURE, FREEWAY/EXPRESSWAY 701401-12 LANE CLOSURE, FREEWAY/EXPRESSWAY, DAY OPERATIONS ONLY 701406-12 LANE CLOSURE, MULTILANE, AT ENTRANCE OR EXIT RAMP 701411-09 FOR SPEEDS ≥ 45 MPH 701426-09 LANE CLOSURE, MULTILANE INTERMITTENT OR MOVING OPERATION FOR SPEEDS ≥ 45 MPH LANE CLOSURE, MULTILANE INTERMITTENT OR MOVING OPERATION. 701427-05 FOR SPEEDS & 40 MPH TRAFFIC CONTROL, SETUP AND REMOVAL, FREEWAY/EXPRESSWAY 701428-01 URBAN LANE CLOSURE, 2L, 2W, UNDIVIDED 701501-06 URBAN LANE CLOSURE 2L, 2W, WITH BIDIRECTIONAL LEFT TURN LANE 701502-09