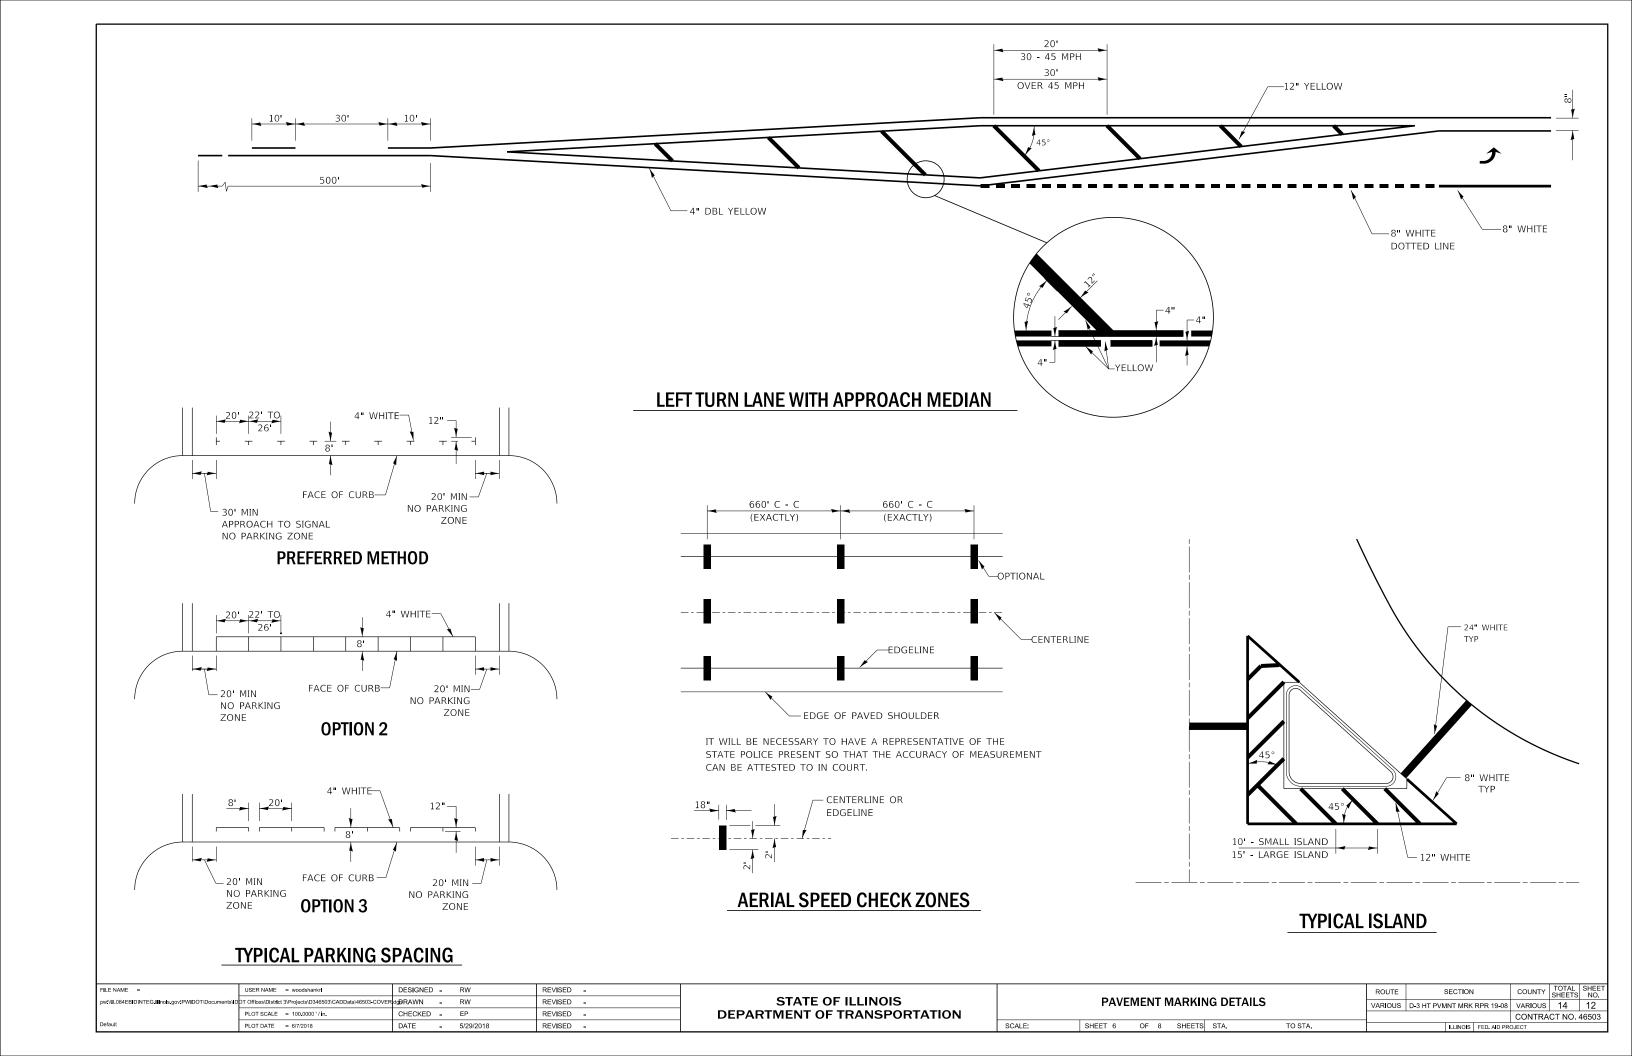

| TOTAL<br>SHEETS | SHEET<br>NO. |
|--------|--------------------------|-----|--------|--------|------------|---------|------------------------------------|--------|----------------|---------|-----------------|--------------|
|        | PAVE                     | MEN | I I IV | IAKKIN | IG DETAILS |         | VARIOUS D-3 HT PVMNT MRK RPR 19-08 |        |                | VARIOUS | 14              | 11           |
|        |                          |     |        |        |            |         |                                    |        |                | CONTRA  | CT NO.          | 46503        |
| SCALE: | SHEET 5                  | OF  | 8      | SHEETS | STA.       | TO STA. |                                    | ILLINO | S FED. AID PRO | DJECT   |                 |              |









|  | a |   |
|--|---|---|
|  |   | a |
|  |   |   |

| Legend<br>Height | Arrow<br>Size | а        |
|------------------|---------------|----------|
| 6' (1.8 m)       | Small         | 2.9 (74) |
| 8' (2.4 m)       | Large         | 3.8 (96) |

The space between adjacent letters or numerals should be approximately 3 (75) for 6' (1.8 m) legend and 4 (100) for 8' (2.4 m) legend.

#### **LETTER AND ARROW GRID SCALE**

| FILE NAME =                                         | USER NAME = woodshankri                                                                                             | DESIGNED - RW    | REVISED - |                              |        |                                  | ROUTE SECTION COUNTY TOTAL SHEET                 |
|----------------------------------------