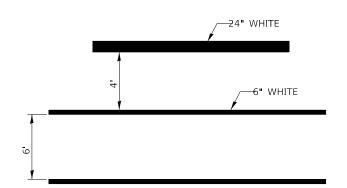

#### **STANDARDS**

701601-09 701602-10

701701-10

701901-08

COVER SHEET

SUMMARY OF QUANTITIES

EXAMPLE WORK SHEETS PAVEMENT MARKING DETAILS

OFF-ROAD OPERATIONS 2L, 2W, 15' (4.5 m) TO 24" (600 mm) FROM 701006-05 PAVEMENT EDGE OFF-ROAD OPERATIONS, MULTILANE, 15' (4.5 m) TO 24" (600 mm) FROM 701101-05 PAVEMENT EDGE 701106-02 OFF-ROAD OPERATIONS, MULTILANE, MORE THAN 15' (4.5 m) AWAY LANE CLOSURE, 2L, 2W, DAY ONLY, FOR SPEEDS 245 MPH 701201-05 LANE CLOSURE, 2L, 2W, SHORT TIME OPERATIONS 701301-04 LANE CLOSURE, 2L, 2W, MOVING OPERATIONS - DAY ONLY 701311-03 APPROACH TO LANE CLOSURE, FREEWAY/EXPRESSWAY 701400-09 LANE CLOSURE, FREEWAY/EXPRESSWAY 701401-12 LANE CLOSURE, FREEWAY/EXPRESSWAY, DAY OPERATIONS ONLY 701406-12 LANE CLOSURE, MULTILANE, AT ENTRANCE OR EXIT RAMP 701411-09 FOR SPEEDS ≥ 45 MPH 701426-09 LANE CLOSURE, MULTILANE INTERMITTENT OR MOVING OPERATION FOR SPEEDS ≥ 45 MPH LANE CLOSURE, MULTILANE INTERMITTENT OR MOVING OPERATION. 701427-05 FOR SPEEDS & 40 MPH TRAFFIC CONTROL, SETUP AND REMOVAL, FREEWAY/EXPRESSWAY 701428-01 URBAN LANE CLOSURE, 2L, 2W, UNDIVIDED 701501-06 URBAN LANE CLOSURE 2L, 2W, WITH BIDIRECTIONAL LEFT TURN LANE 701502-09