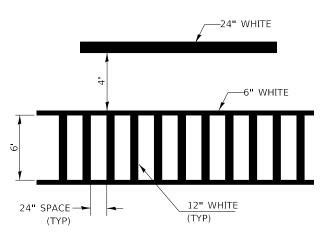

#### **STANDARDS**

701601-09 701602-10

701701-10

701901-08

COVER SHEET

SUMMARY OF QUANTITIES

EXAMPLE WORK SHEETS PAVEMENT MARKING DETAILS

OFF-ROAD OPERATIONS 2L, 2W, 15' (4.5 m) TO 24" (600 mm) FROM 701006-05 PAVEMENT EDGE OFF-ROAD OPERATIONS, MULTILANE, 15' (4.5 m) TO 24" (600 mm) FROM 701101-05 PAVEMENT EDGE 701106-02 OFF-ROAD OPERATIONS, MULTILANE, MORE THAN 15' (4.5 m) AWAY LANE CLOSURE, 2L, 2W, DAY ONLY, FOR SPEEDS 245 MPH 701201-05 LANE CLOSURE, 2L, 2W, SHORT TIME OPERATIONS 701301-04 LANE CLOSURE, 2L, 2W, MOVING OPERATIONS - DAY ONLY 701311-03 APPROACH TO LANE CLOSURE, FREEWAY/EXPRESSWAY 701400-09 LANE CLOSURE, FREEWAY/EXPRESSWAY 701401-12 LANE CLOSURE, FREEWAY/EXPRESSWAY, DAY OPERATIONS ONLY 701406-12 LANE CLOSURE, MULTILANE, AT ENTRANCE OR EXIT RAMP 701411-09 FOR SPEEDS ≥ 45 MPH 701426-09 LANE CLOSURE, MULTILANE INTERMITTENT OR MOVING OPERATION FOR SPEEDS ≥ 45 MPH LANE CLOSURE, MULTILANE INTERMITTENT OR MOVING OPERATION. 701427-05 FOR SPEEDS & 40 MPH TRAFFIC CONTROL, SETUP AND REMOVAL, FREEWAY/EXPRESSWAY 701428-01 URBAN LANE CLOSURE, 2L, 2W, UNDIVIDED 701501-06 URBAN LANE CLOSURE 2L, 2W, WITH BIDIRECTIONAL LEFT TURN LANE 701502-09