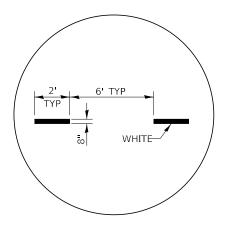

#### **STANDARDS**

701601-09 701602-10

701701-10

701901-08

COVER SHEET

SUMMARY OF QUANTITIES

EXAMPLE WORK SHEETS PAVEMENT MARKING DETAILS

OFF-ROAD OPERATIONS 2L, 2W, 15' (4.5 m) TO 24" (600 mm) FROM 701006-05 PAVEMENT EDGE OFF-ROAD OPERATIONS, MULTILANE, 15' (4.5 m) TO 24" (600 mm) FROM 701101-05 PAVEMENT EDGE 701106-02 OFF-ROAD OPERATIONS, MULTILANE, MORE THAN 15' (4.5 m) AWAY LANE CLOSURE, 2L, 2W, DAY ONLY, FOR SPEEDS 245 MPH 701201-05 LANE CLOSURE, 2L, 2W, SHORT TIME OPERATIONS 701301-04 LANE CLOSURE, 2L, 2W, MOVING OPERATIONS - DAY ONLY 701311-03 APPROACH TO LANE CLOSURE, FREEWAY/EXPRESSWAY 701400-09 LANE CLOSURE, FREEWAY/EXPRESSWAY 701401-12 LANE CLOSURE, FREEWAY/EXPRESSWAY, DAY OPERATIONS ONLY 701406-12 LANE CLOSURE, MULTILANE, AT ENTRANCE OR EXIT RAMP 701411-09 FOR SPEEDS ≥ 45 MPH 701426-09 LANE CLOSURE, MULTILANE INTERMITTENT OR MOVING OPERATION FOR SPEEDS ≥ 45 MPH LANE CLOSURE, MULTILANE INTERMITTENT OR MOVING OPERATION. 701427-05 FOR SPEEDS & 40 MPH TRAFFIC CONTROL, SETUP AND REMOVAL, FREEWAY/EXPRESSWAY 701428-01 URBAN LANE CLOSURE, 2L, 2W, UNDIVIDED 701501-06 URBAN LANE CLOSURE 2L, 2W, WITH BIDIRECTIONAL LEFT TURN LANE 701502-09