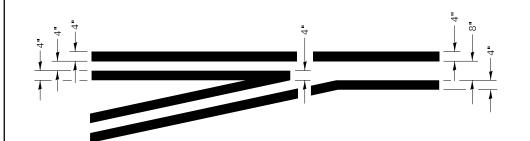

#### **STANDARDS**

701601-09 701602-10

701701-10

701901-08

COVER SHEET

SUMMARY OF QUANTITIES

EXAMPLE WORK SHEETS PAVEMENT MARKING DETAILS

OFF-ROAD OPERATIONS 2L, 2W, 15' (4.5 m) TO 24" (600 mm) FROM 701006-05 PAVEMENT EDGE OFF-ROAD OPERATIONS, MULTILANE, 15' (4.5 m) TO 24" (600 mm) FROM 701101-05 PAVEMENT EDGE 701106-02 OFF-ROAD OPERATIONS, MULTILANE, MORE THAN 15' (4.5 m) AWAY LANE CLOSURE, 2L, 2W, DAY ONLY, FOR SPEEDS 245 MPH 701201-05 LANE CLOSURE, 2L, 2W, SHORT TIME OPERATIONS 701301-04 LANE CLOSURE, 2L, 2W, MOVING OPERATIONS - DAY ONLY 701311-03 APPROACH TO LANE CLOSURE, FREEWAY/EXPRESSWAY 701400-09 LANE CLOSURE, FREEWAY/EXPRESSWAY 701401-12 LANE CLOSURE, FREEWAY/EXPRESSWAY, DAY OPERATIONS ONLY 701406-12 LANE CLOSURE, MULTILANE, AT ENTRANCE OR EXIT RAMP 701411-09 FOR SPEEDS ≥ 45 MPH 701426-09 LANE CLOSURE, MULTILANE INTERMITTENT OR MOVING OPERATION FOR SPEEDS ≥ 45 MPH LANE CLOSURE, MULTILANE INTERMITTENT OR MOVING OPERATION. 701427-05 FOR SPEEDS & 40 MPH TRAFFIC CONTROL, SETUP AND REMOVAL, FREEWAY/EXPRESSWAY 701428-01 URBAN LANE CLOSURE, 2L, 2W, UNDIVIDED 701501-06 URBAN LANE CLOSURE 2L, 2W, WITH BIDIRECTIONAL LEFT TURN LANE 701502-09