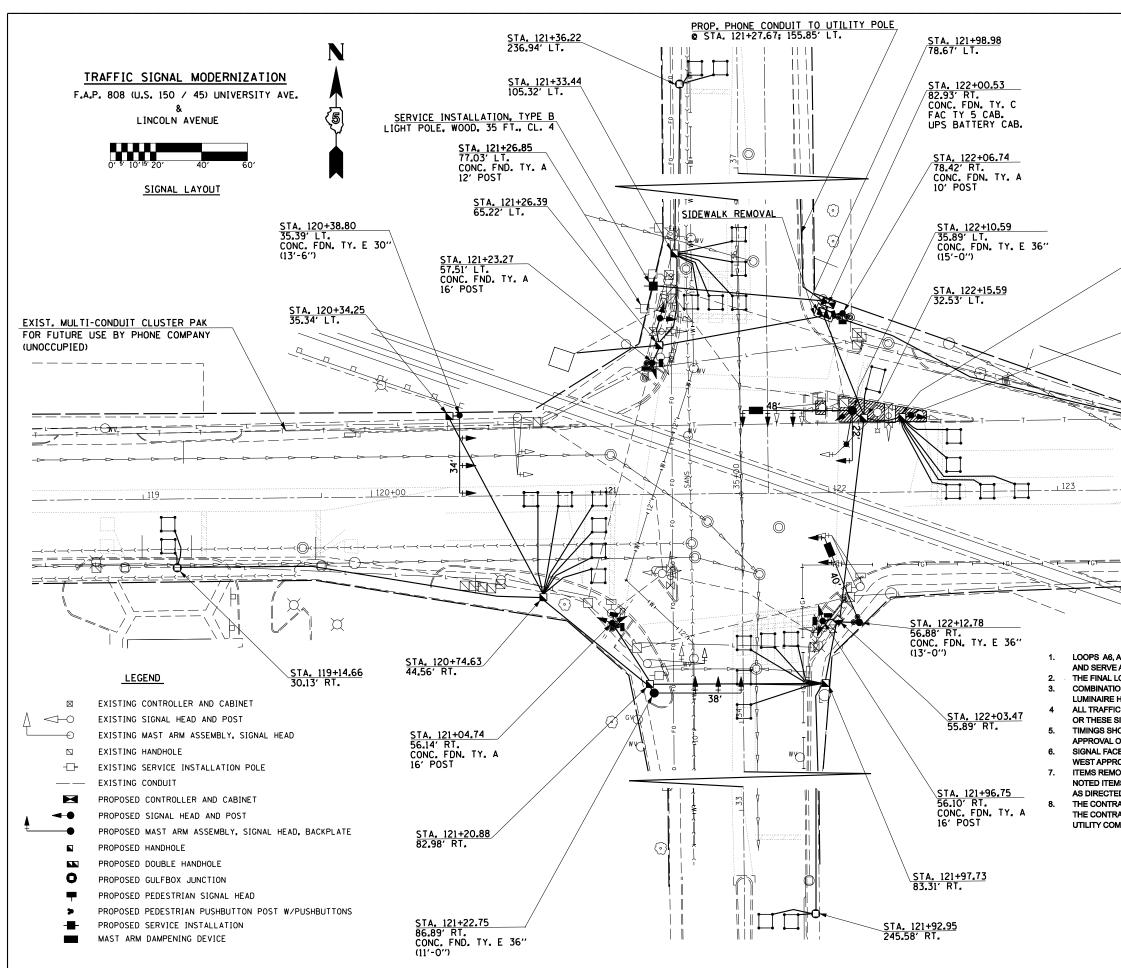

2 5 14 G Date Name Scale Name

|                                               |                |              |                 |                     | CONTRACT                     | NO 707     |             |
|-----------------------------------------------|----------------|--------------|-----------------|---------------------|------------------------------|------------|-------------|
|                                               |                |              | F.A.P.          | 656710              | CONTRACT                     | TOTAL      | 562<br>SHEE |
|                                               |                |              | RTE.            | SECTION             | COUNTY                       | SHEETS     | NO.         |
|                                               |                |              | 808             | (28X)TS-3           | CHAMPAIGN                    | 14         | 7           |
|                                               |                |              | STA.            | DIST. NO. ILL       | TO STA.                      |            |             |
|                                               |                |              |                 |                     |                              |            |             |
|                                               | co             | ONCRETE ME   | DIAN SUR        | RFACE REM           | IOVAL                        |            |             |
| <u>STA. 122+32.40</u><br>32.75' LT.           |                |              |                 |                     |                              |            |             |
| 33.59' 1                                      | DN. TY. A      |              |                 | <u>STA</u><br>/31.7 | <u>. 124+47.49</u><br>8′ LT. | 9          |             |
|                                               |                |              |                 | /                   |                              |            |             |
|                                               | 1              | O            |                 | /                   | L                            | I          |             |
|                                               | <u></u>        |              |                 |                     | <br>++ wo≹                   |            |             |
|                                               |                |              |                 |                     |                              | ₩~         |             |
|                                               |                |              | ſ               | - <b>1</b> ]        |                              |            |             |
| $\sim$                                        |                |              | Ļ               | - <b>-</b> /        |                              |            |             |
| ļ                                             |                |              | t               | - <b>f</b>          |                              |            |             |
| Υ                                             |                |              | Ļ               | <b>_</b>            |                              |            |             |
|                                               |                | 124          |                 |                     |                              |            |             |
|                                               |                |              |                 |                     |                              |            |             |
|                                               |                |              |                 |                     |                              |            |             |
|                                               |                |              |                 |                     |                              | /          |             |
| Ą                                             |                |              |                 |                     |                              |            |             |
| 6                                             |                |              |                 |                     | /                            | <u></u>    |             |
|                                               |                |              |                 |                     | ᠳ᠊᠊᠊᠆᠆                       |            |             |
|                                               |                |              | — <del></del> - |                     |                              |            |             |
| LL                                            |                |              | <u> </u>        |                     |                              |            |             |
|                                               |                |              | 0               | 0 0                 | $\bigcirc$                   |            |             |
| $\sim$                                        |                |              | 5-0             | -                   | ~                            |            |             |
| ~                                             |                |              | r               |                     |                              |            |             |
| GENERAL NOT                                   | ES             |              |                 |                     |                              |            |             |
|                                               | _              |              |                 |                     |                              |            |             |
| A7, B6, B7, C7, C8, D7, D8                    | •              |              |                 | TION DURING         | PHASE GREE                   | IN         |             |
| AS COUNTERS TO EXTE<br>OCATIONS OF ALL TRAF   |                |              |                 |                     | ס וא דעב בובי י              | <b>`</b>   |             |
| OCATIONS OF ALL TRAF                          |                |              |                 |                     |                              | <i>.</i> . |             |
| HEIGHT OF 40 FT.                              |                |              |                 |                     |                              |            |             |
| SIGNAL MAST ARMS MI                           |                | FOR THE LOAD | INGS SHOW       | N ON THE HIC        | SHWAY STAND                  | ARDS       |             |
| IGNAL PLANS, WHICHEV<br>OWN ARE FOR INITIAL O |                |              |                 |                     |                              |            |             |
| OWN ARE FOR INITIAL O                         |                |              |                 | I OTE GUNL          | I IONO PER                   |            |             |
| ES FOR THE NORTH APP                          |                |              | R THE SOUT      | HAPPROACH           | I,"C" FOR THE                |            |             |
| OACH, AND "D" FOR THE                         | EAST APPROACH. |              |                 |                     |                              |            |             |
| OVED WILL BECOME THE                          |                |              |                 |                     |                              |            |             |
| IS TO BE RETURNED TO                          | THE DEPARTMENT | OF TRANSPOR  | TATION SHA      | LL BE STORE         | D ON THE JOE                 | BSITE      |             |
| D BY THE ENGINEER.                            |                |              |                 |                     |                              |            |             |
| ACTOR SHALL BE RESPO<br>ACTOR SHALL CONTACT   |                |              |                 |                     |                              |            |             |
| IPANY REQUIREMENTS                            |                |              |                 |                     |                              |            |             |
|                                               |                |              |                 |                     |                              |            |             |
|                                               |                |              |                 |                     |                              |            |             |
|                                               |                |              |                 |                     |                              |            |             |