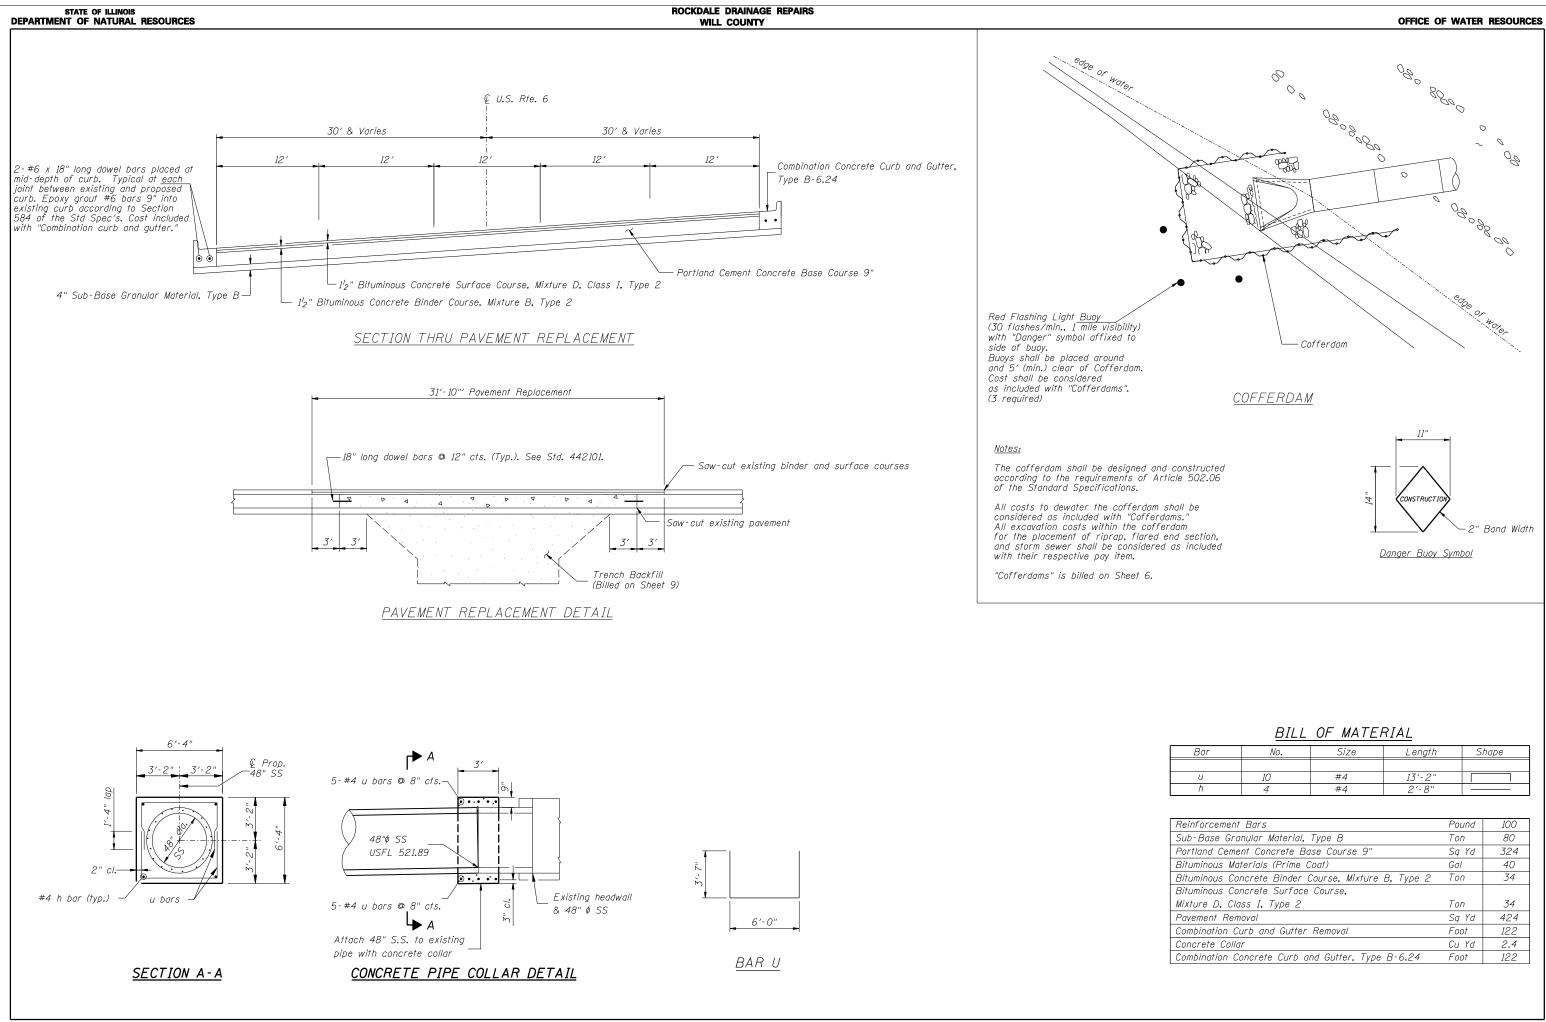

RL P RL P

â â

키키

m

л Ш

| Bar | No. | Size | Length | Shape |
|-----|-----|------|--------|-------|
|     |     |      |        |       |
| U   | 10  | #4   | 13′-2″ |       |
| h   | 4   | #4   | 2'-8"  |       |

| Reinforcement Bars                                   |      | 100 |
|------------------------------------------------------|------|-----|
| Sub-Base Granular Material, Type B                   |      | 80  |
| Portland Cement Concrete Base Course 9"              |      | 324 |
| Bituminous Materials (Prime Coat)                    |      | 40  |
| Bituminous Concrete Binder Course, Mixture B, Type 2 | Ton  | 34  |
| Bituminous Concrete Surface Course,                  |      |     |
| Mixture D, Class I, Type 2                           | Ton  | 34  |
| Pavement Removal                                     |      | 424 |
| Combination Curb and Gutter Removal                  |      | 122 |
| Concrete Collar                                      |      | 2.4 |
| Combination Concrete Curb and Gutter, Type B-6.24    | Foot | 122 |