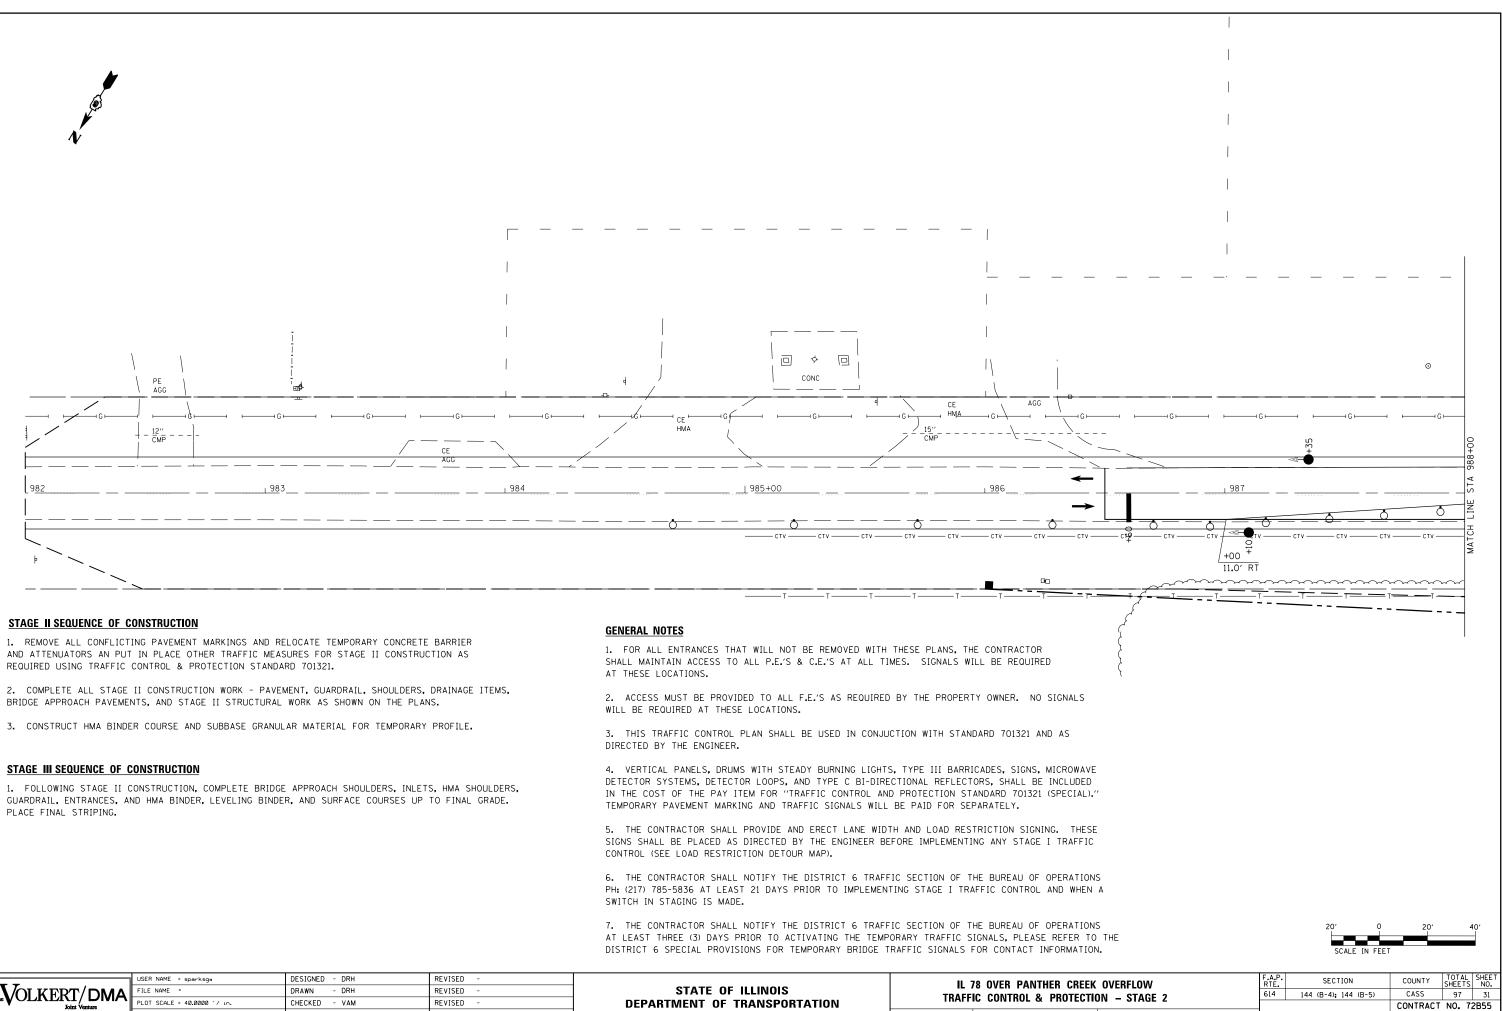

AND ATTENUATORS AN PUT IN PLACE OTHER TRAFFIC MEASURES FOR STAGE II CONSTRUCTION AS

GUARDRAIL, ENTRANCES, AND HMA BINDER, LEVELING BINDER, AND SURFACE COURSES UP TO FINAL GRADE. PLACE FINAL STRIPING.

|  | USER NAME = sparksgw               | DESIGNED - DRH   | REVISED - | STATE OF ILLINOIS<br>DEPARTMENT OF TRANSPORTATION | IL 78 OVER PANTHER CREEK<br>Traffic Control & Protectio |                         |
|--|------------------------------------|------------------|-----------|---------------------------------------------------|---------------------------------------------------------|-------------------------|
|  | FILE NAME =                        | DRAWN - DRH      | REVISED - |                                                   |                                                         |                         |
|  | PLOT SCALE = 40.0000 '/ in.        | CHECKED - VAM    | REVISED - |                                                   |                                                         |                         |
|  | PLOT DATE = Aug-31-2011 09:41:11AM | DATE - 8/26/2011 | REVISED - |                                                   | SCALE: 1"=20'                                           | SHEET NO. 1 OF 4 SHEETS |

STA. 982+00 TO STA. 988+00 FED. ROAD DIST. NO. ILLINOIS FED. AID PROJECT