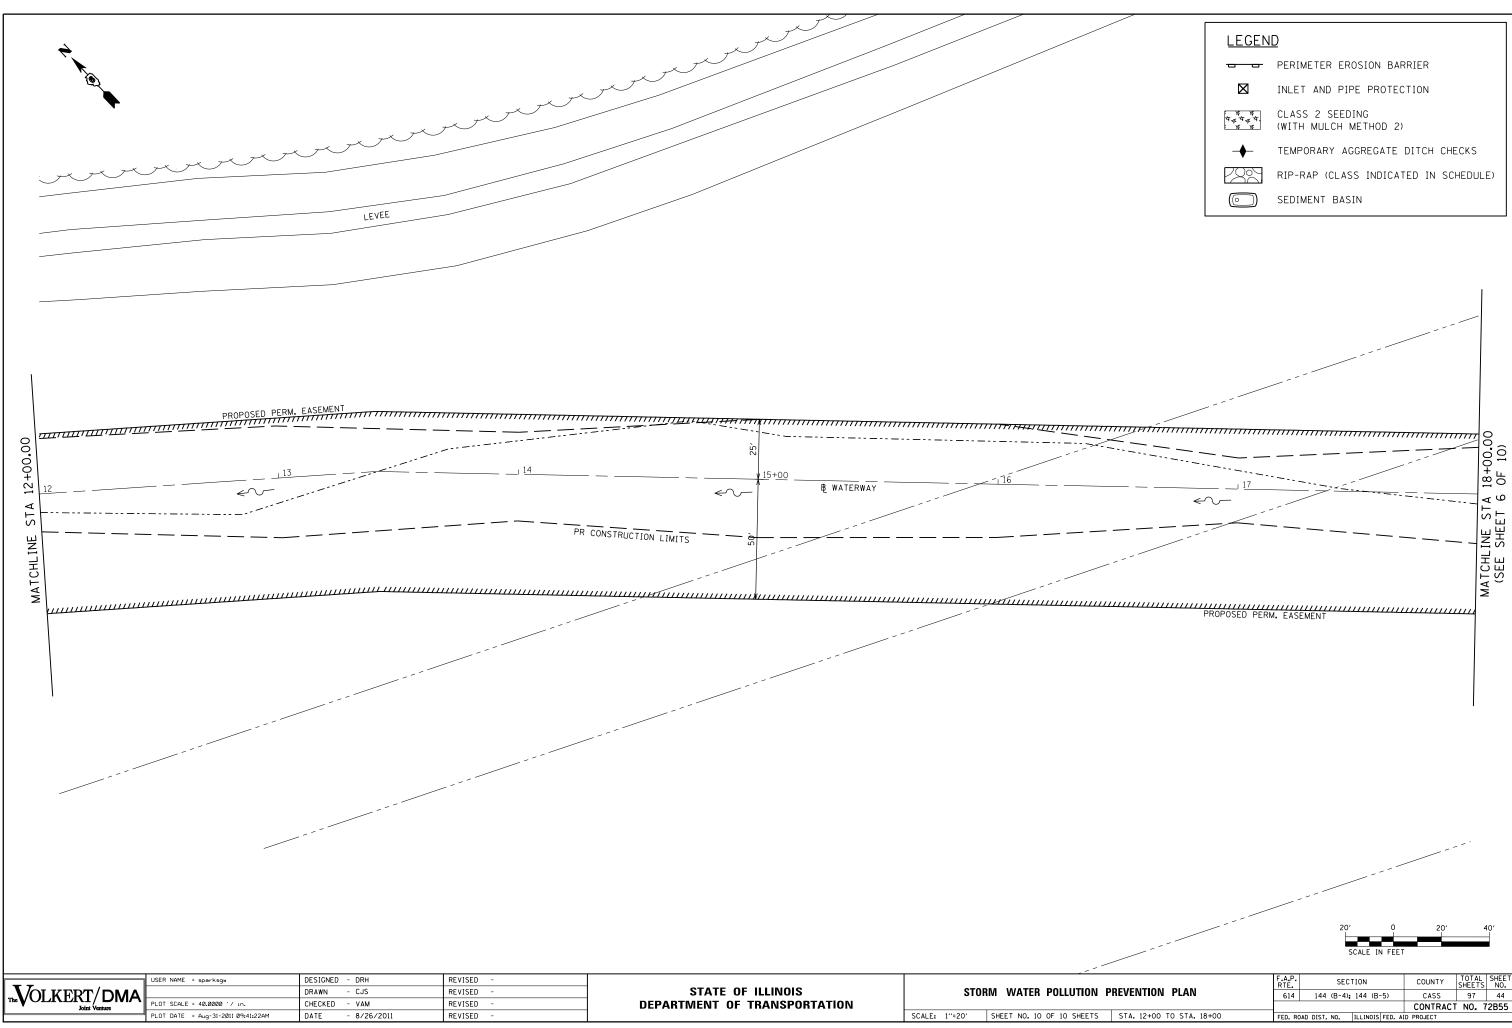

|                 |                | 20′ 0                | 20'      |                 | 10'<br>      |
|-----------------|----------------|----------------------|----------|-----------------|--------------|
|                 |                | SCALE IN FEE         | T        |                 |              |
|                 | F.A.P.<br>RTE. | SECTION              | COUNTY   | TOTAL<br>SHEETS | SHEET<br>NO. |
| PREVENTION PLAN | 614            | 144 (B-4); 144 (B-5) | CASS     | 97              | 44           |
|                 |                |                      | CONTRACT |                 | 2855         |

|   |                          | 014     | 144       | (D-4/; | 144 (D   | -57     | CASS      | 51  | 44    |
|---|--------------------------|---------|-----------|--------|----------|---------|-----------|-----|-------|
|   |                          |         |           |        |          |         | CONTRACT  | NO. | 72B55 |
| ; | STA. 12+00 TO STA. 18+00 | FED. RO | DAD DIST. | NO.    | ILLINOIS | FED. AI | D PROJECT |     |       |
|   |                          |         |           |        |          |         |           |     |       |