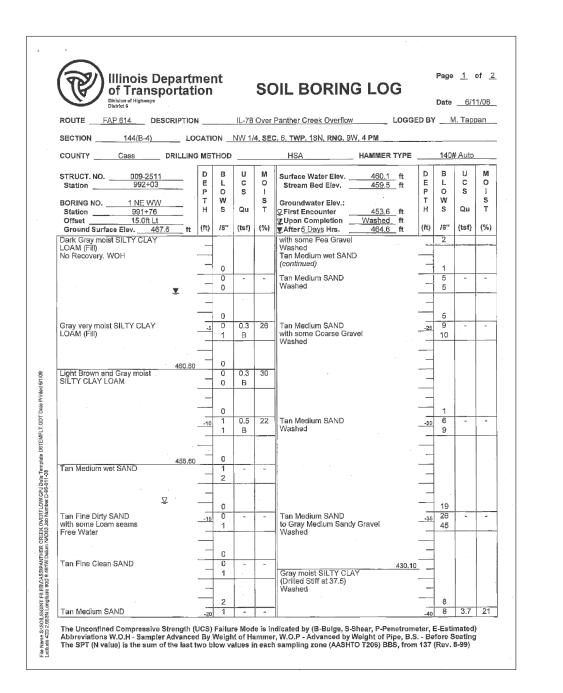

| SOIL BORING LO |
|----------------|
|                |
| UCTURE NO. 009 |
| TNO. 8 OF 9 9  |
| UC             |

| LOGGED B                                               | Y M. Tappan |
|--------------------------------------------------------|-------------|
| HAMMER TYPE                                            | 140# Auto   |
| 460.1 ft<br>459.5 ft                                   |             |
| <u>453.6</u> ft<br><u>Washed</u> ft<br><u>464.6</u> ft |             |
|                                                        |             |
|                                                        |             |
|                                                        |             |
|                                                        |             |
|                                                        |             |
|                                                        |             |
| •                                                      |             |
|                                                        |             |
|                                                        |             |
|                                                        |             |
|                                                        |             |
|                                                        |             |
|                                                        |             |
|                                                        |             |