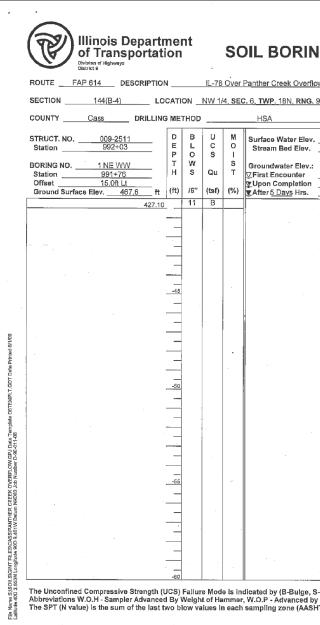

| SOIL BORING LO |
|----------------|
|                |
| UCTURE NO. 009 |
| TNO. 8 OF 9 9  |
| UC             |

| LOGGED B                                               | Y M. Tappan |
|--------------------------------------------------------|-------------|
| HAMMER TYPE                                            | 140# Auto   |
| 460.1 ft<br>459.5 ft                                   |             |
| <u>453.6</u> ft<br><u>Washed</u> ft<br><u>464.6</u> ft |             |
|                                                        |             |
|                                                        |             |
|                                                        |             |
|                                                        |             |
|                                                        |             |
|                                                        |             |
| •                                                      |             |
|                                                        |             |
|                                                        |             |
|                                                        |             |
|                                                        |             |
|                                                        |             |
|                                                        |             |
|                                                        |             |