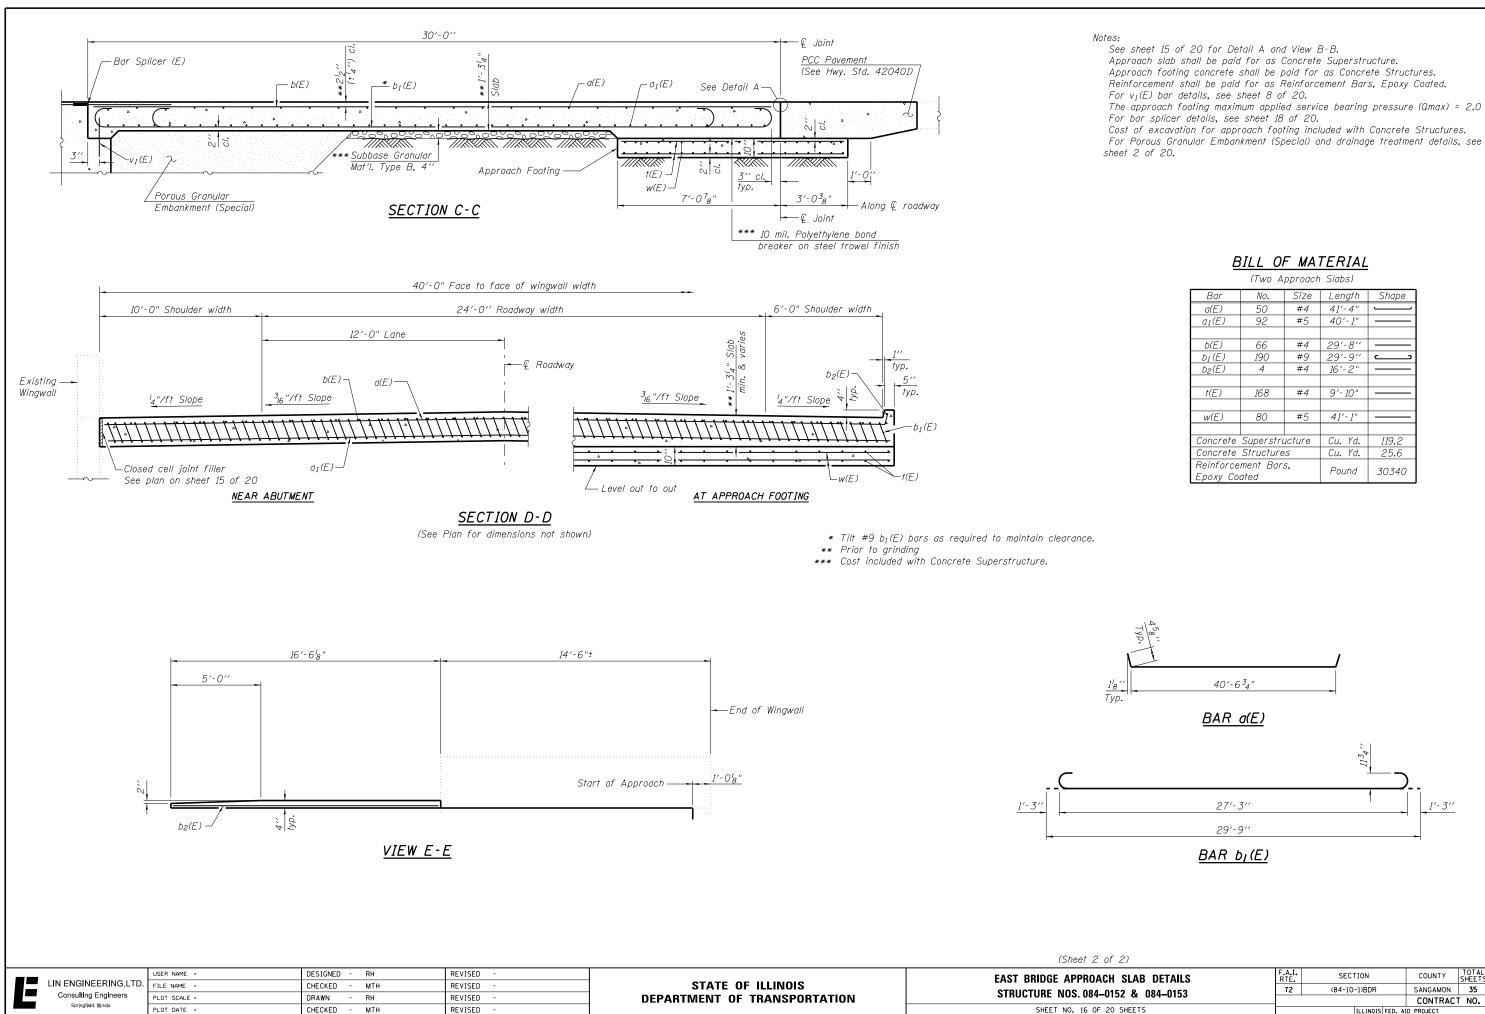

The approach footing maximum applied service bearing pressure (Qmax) = 2.0 ksf. Cost of excavation for approach footing included with Concrete Structures.

| (Two Approach Slabs)    |      |      |         |       |  |  |  |  |
|-------------------------|------|------|---------|-------|--|--|--|--|
| Bar                     | No.  | Size | Length  | Shape |  |  |  |  |
| a(E)                    | 50   | #4   | 41'-4"  |       |  |  |  |  |
| a1(E)                   | 92   | #5   | 40′-1″  |       |  |  |  |  |
|                         |      |      |         |       |  |  |  |  |
| b(E)                    | 66   | #4   | 29′-8′′ |       |  |  |  |  |
| b <sub>I</sub> (E)      | 190  | #9   | 29′-9″  | ്     |  |  |  |  |
| b2(E)                   | 4    | #4   | 16′-2″  |       |  |  |  |  |
|                         |      |      |         |       |  |  |  |  |
| t(E)                    | 168  | #4   | 9′-10″  |       |  |  |  |  |
|                         |      |      |         |       |  |  |  |  |
| w(E)                    | 80   | #5   | 41'-1"  |       |  |  |  |  |
|                         |      |      |         |       |  |  |  |  |
| Concrete Superstructure |      |      | Cu, Yd, | 119.2 |  |  |  |  |
| Concrete Structures     |      |      | Cu, Yd, | 25.6  |  |  |  |  |
| Reinforcement Bars,     |      |      | Pound   | 30340 |  |  |  |  |
| Ероху Со                | ated |      |         |       |  |  |  |  |

| CH SLAB DETAILS |                           | SECTION      | COUNTY             | TOTAL<br>SHEETS | SHEET<br>NO. |
|-----------------|---------------------------|--------------|--------------------|-----------------|--------------|
| 0152 & 084–0153 | 72                        | (84-10-1)BDR | SANGAMON           | 35              | 30           |
|                 |                           |              | CONTRACT NO. 72F01 |                 |              |
| 20 SHEETS       | ILLINOIS FED. AID PROJECT |              |                    |                 |              |