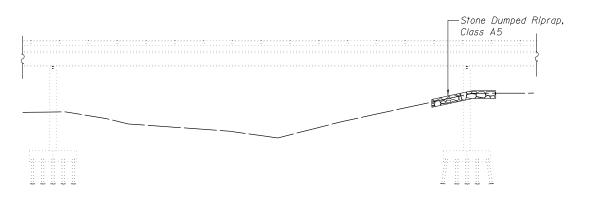

## **ELEVATION**

## <u>BILL OF MATERIAL</u>

|       | Item   |         |       |    |     | nit | Total |  |
|-------|--------|---------|-------|----|-----|-----|-------|--|
| Stone | Dumped | Riprap, | Class | A5 | Sq. | Yd. | 278   |  |