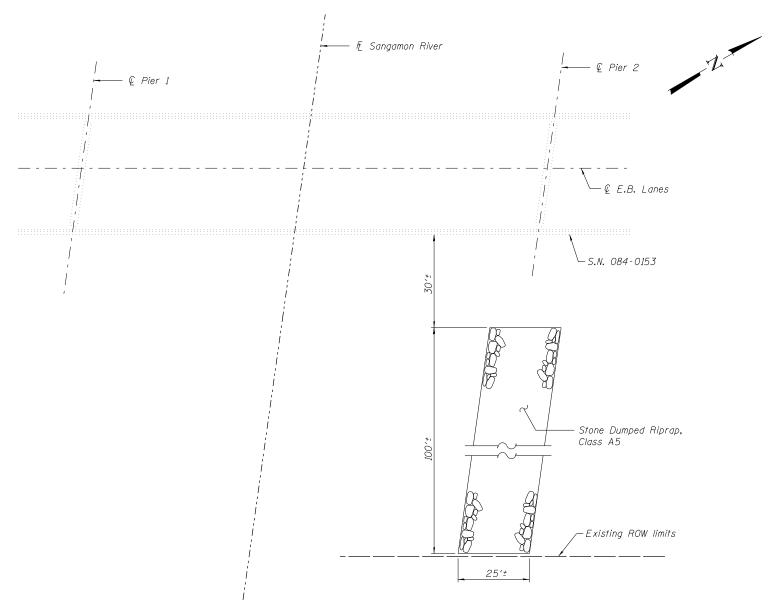

## <u>BILL OF MATERIAL</u>

|       | Item   |         |       |    |     | nit | Total |  |
|-------|--------|---------|-------|----|-----|-----|-------|--|
| Stone | Dumped | Riprap, | Class | A5 | Sq. | Yd. | 278   |  |

Layout of slope protection system may be varied to suit ground conditions in the field as directed by the Engineer.

<u>PLAN</u>

|                       | US |
|-----------------------|----|
| LIN ENGINEERING,LTD.  |    |
| Consulting Engineers  | PL |
| Springfield, Illinois | PL |