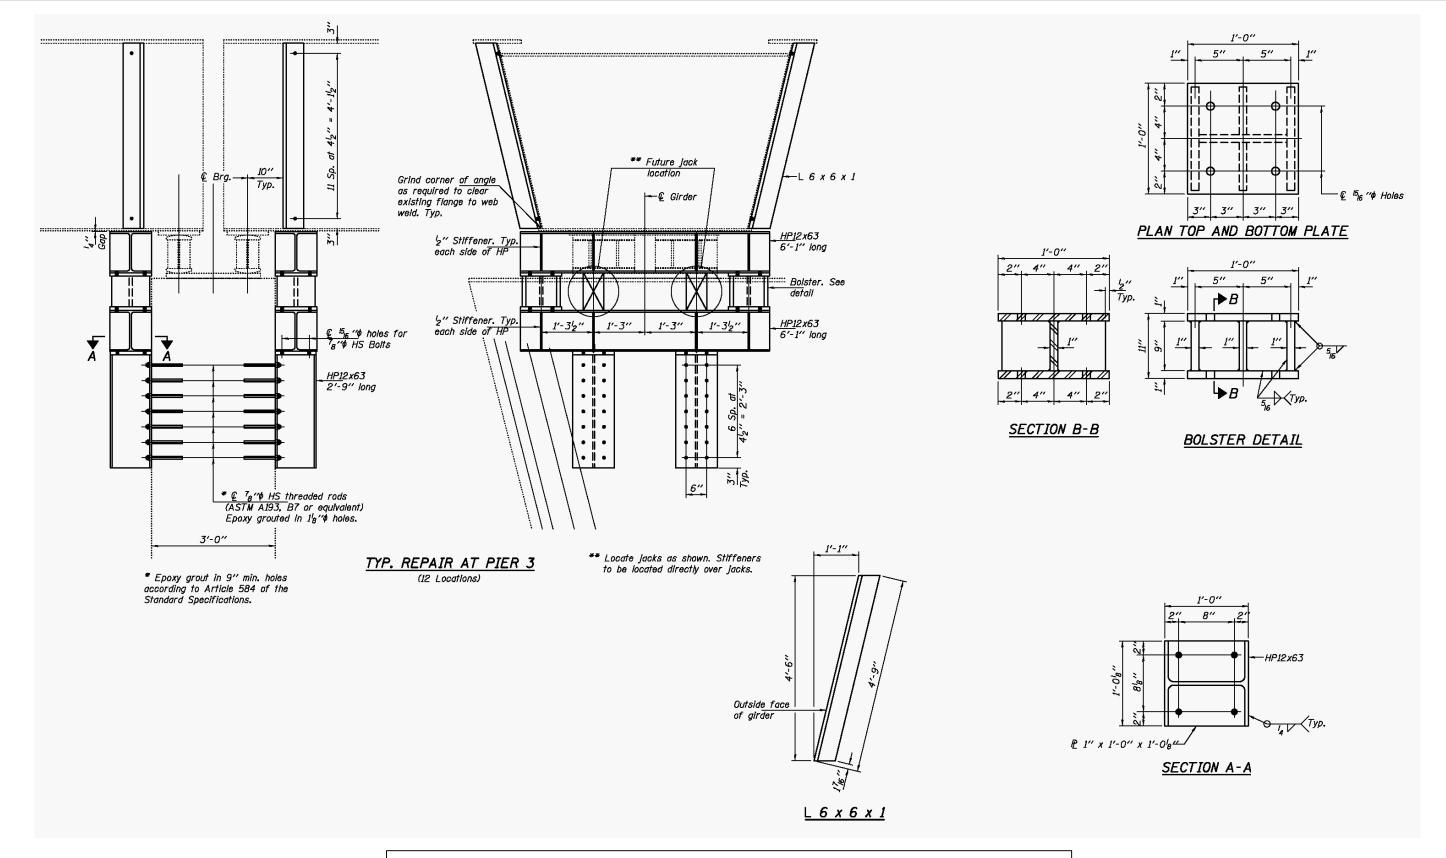

## FOR INFORMATION ONLY

| USER NAME =  | DESIGNED - ESH | REVISED - |
|--------------|----------------|-----------|
| FILE NAME =  | CHECKED - MTH  | REVISED - |
| PLOT SCALE = | DRAWN - ESH    | REVISED - |
| PLOT DATE =  | CHECKED - MTH  | REVISED - |

| STATE OF ILLINOIS |                   |  |  |  |  |  |
|-------------------|-------------------|--|--|--|--|--|
| DEPARTMENT O      | OF TRANSPORTATION |  |  |  |  |  |

| EXISTING STEEL SUPPORT DETAILS     |                           | SECTION      | COUNTY   | TOTAL<br>SHEETS | SHEET<br>NO. |
|------------------------------------|---------------------------|--------------|----------|-----------------|--------------|
| STRUCTURE NOS. 084-0152 & 084-0153 |                           | (84-10-1)BDR | SANGAMON | 35              | 33           |
|                                    |                           |              | CONTRACT | NO.             | 72F01        |
| SHEET NO. 19 OF 20 SHEETS          | ILLINOIS FED. AID PROJECT |              |          |                 |              |