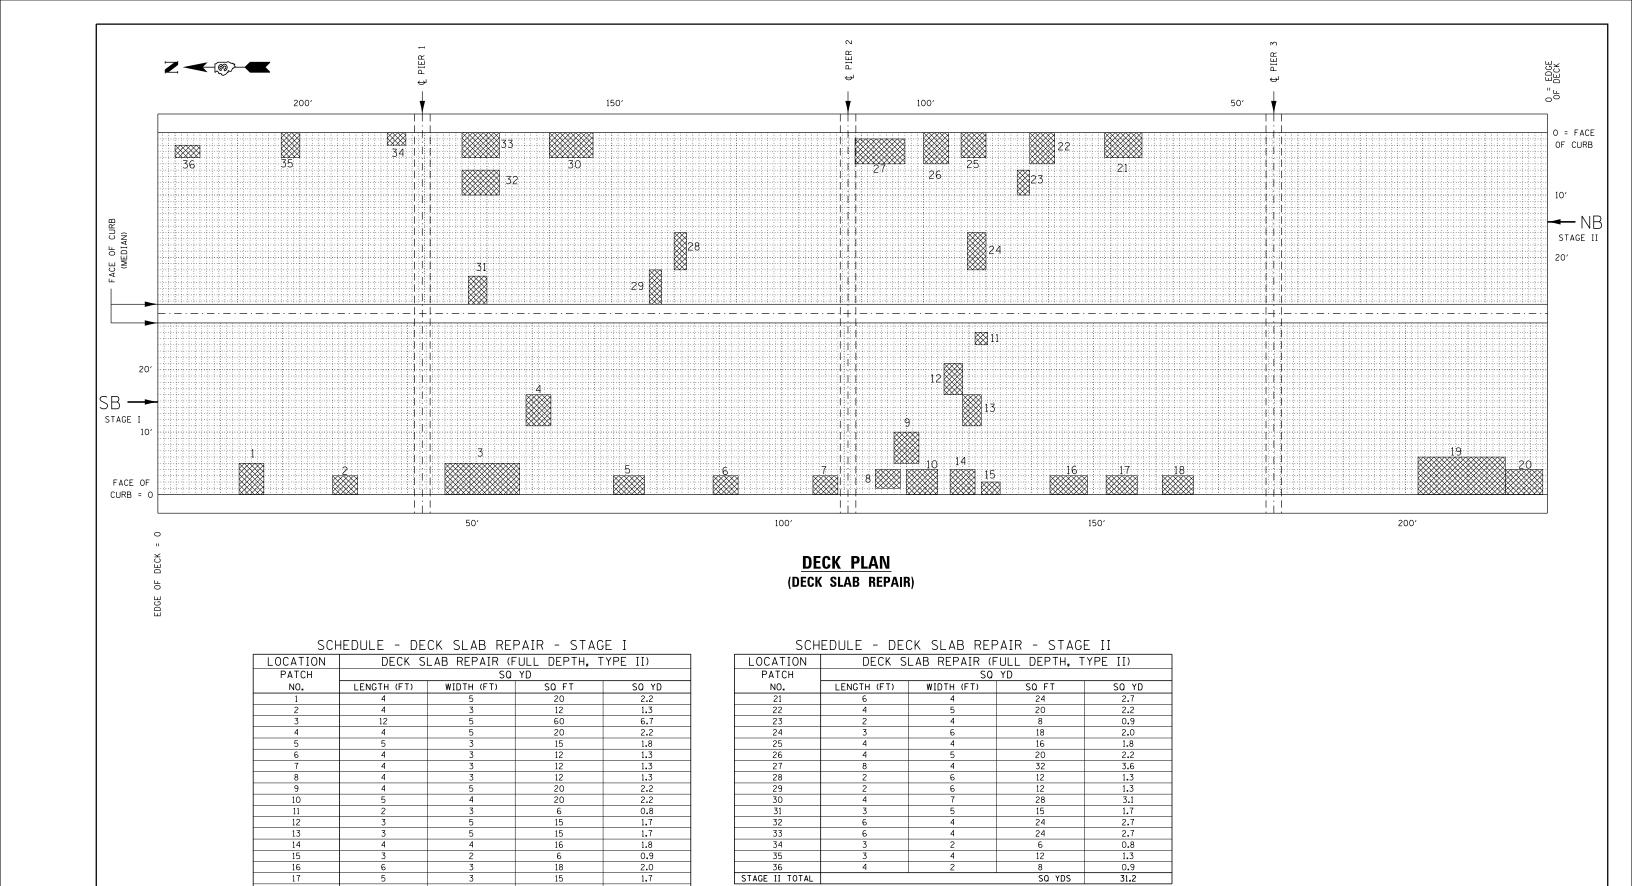

CONT. MAINT. 100% STATE BRIDGE CODE TOTAL 0014 UNIT QUANTITY S. N. 046-0052 NO. ITEM 20200100 EARTH EXCAVATION CU YD 163.3 163.3 35101400 AGGREGATE BASE COURSE, TYPE B TON 939 939 35101600 AGGREGATE BASE COURSE, TYPE B 4" SO YD 405 405 40600290 BITUMINOUS MATERIALS (TACK COAT) POUND 1000 1000 44000155 HOT-MIX ASPHALT SURFACE REMOVAL, 1 1/2" SQ YD 1795 1795 44000500 COMBINATION CURB AND GUTTER REMOVAL FOOT 1069 1069 44004250 PAVED SHOULDER REMOVAL SO YD 40 40 48203029 HOT-MIX ASPHALT SHOULDERS. 8" SQ YD 40 40 50102400 CONCRETE REMOVAL CU YD 70 70 50157300 PROTECTIVE SHIELD SQ YD 465 465 50300255 CONCRETE SUPERSTRUCTURE CU YD 71.5 71.5 50300260 BRIDGE DECK GROOVING SO YD 1644 1644 50300300 PROTECTIVE COAT SQ YD 274 274 50800205 REINFORCEMENT BARS, EPOXY COATED POUND 12849 12849