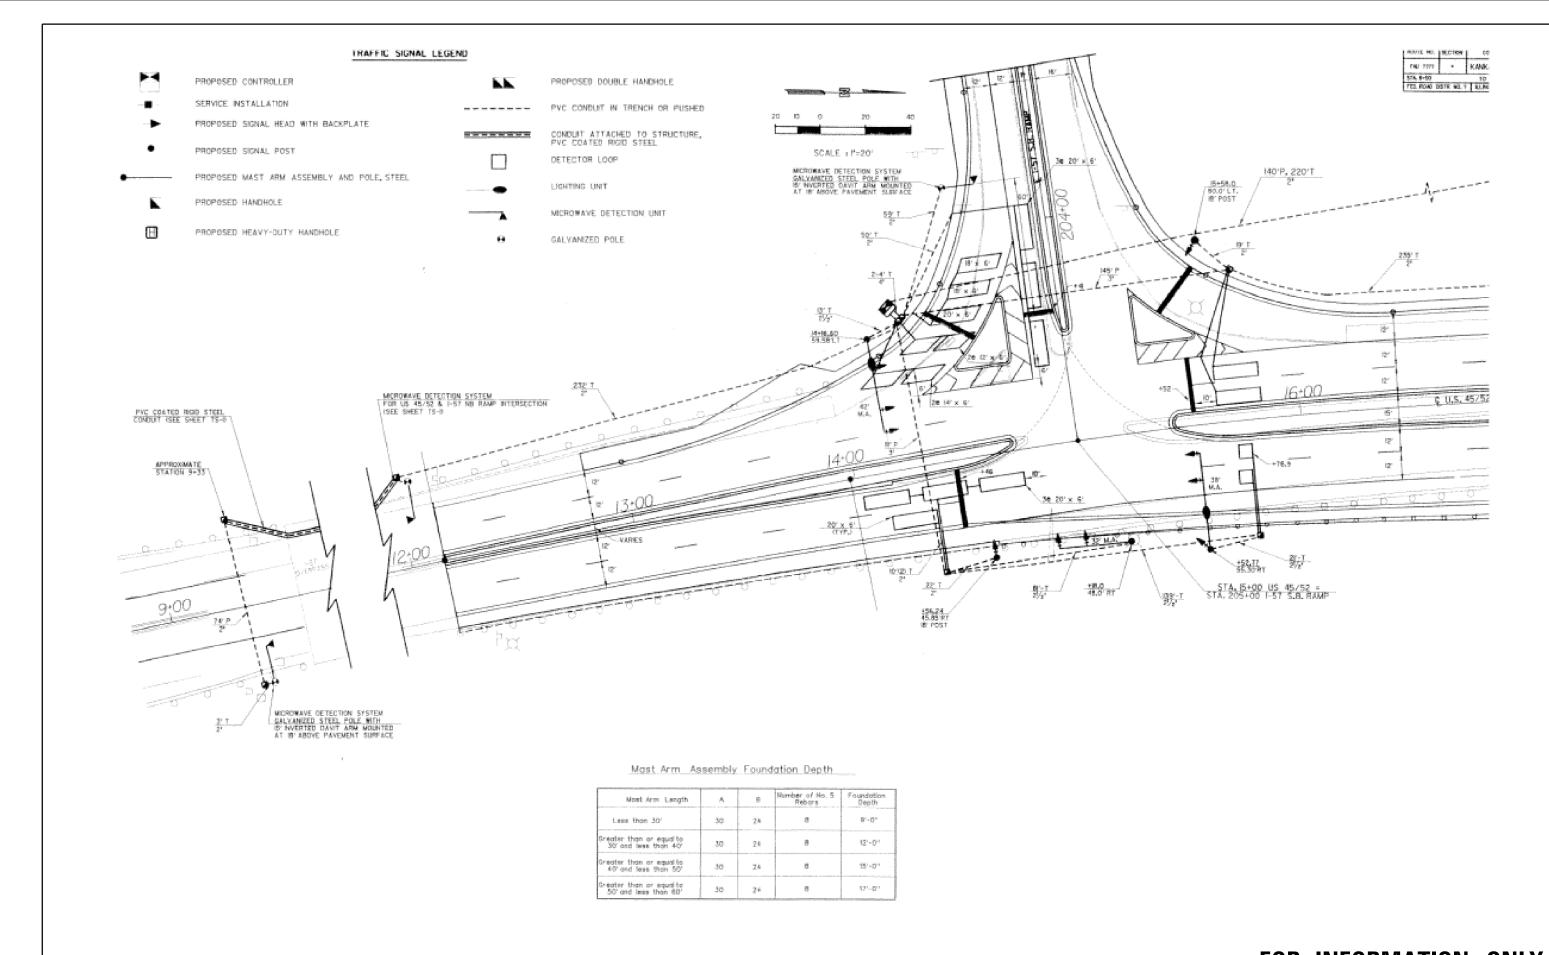

.

THE ENGINEER SHALL APPROVE THE LOCATION OF THE DETECTOR LOOPS BEFORE SLOTS ARE SAWED IN THE PAYEMENT.

S. THE LENGTH OF DETECTOR LOOP CABLE FROM THE SHOULDER TO THE HAMDHOLE IS RICIDENTAL TO THE DETECTOR LOOP PAY ITEM.

| <b>FOR</b> | IN             | FORMATI          | ON (      | INC             | LY           |
|------------|----------------|------------------|-----------|-----------------|--------------|
|            | F.A.P.<br>RTE. | SECTION          | COUNTY    | TOTAL<br>SHEETS | SHEET<br>NO. |
|            | 840            | (46-4HBK)IR      | KANKAKEE  | 36              | 32           |
|            |                |                  | CONTRACT  | NO. 6           | 6E83         |
| Α          |                | ILLINOIS FED. AI | D PROJECT |                 |              |



## FOR INFORMATION ONLY

| pw:\\L084EBIDINTEG.:ll:nois.gov:PWIDOT\Do | USER NAME = woodshankrl<br>cuments\IDOT Offices\District 3\Projects\D36 | DESIGNED - RW  GEBRIXONNData\PRELIMINARY PLANS | REVISED - | STATE OF ILLINOIS            | EX     | ISTING TRAFFIC SIGNAL INSTALLATION | RTE. | SECTION (46-4HBK)IR | COUNTY     | SHEETS NO. |
|-------------------------------------------|-------------------------------------------------------------------------|------------------------------------------------|-----------|------------------------------|--------|------------------------------------|------|---------------------|------------|------------|
| -                                         | PLOT SCALE = 100.0000 ' / in.                                           | CHECKED - EP