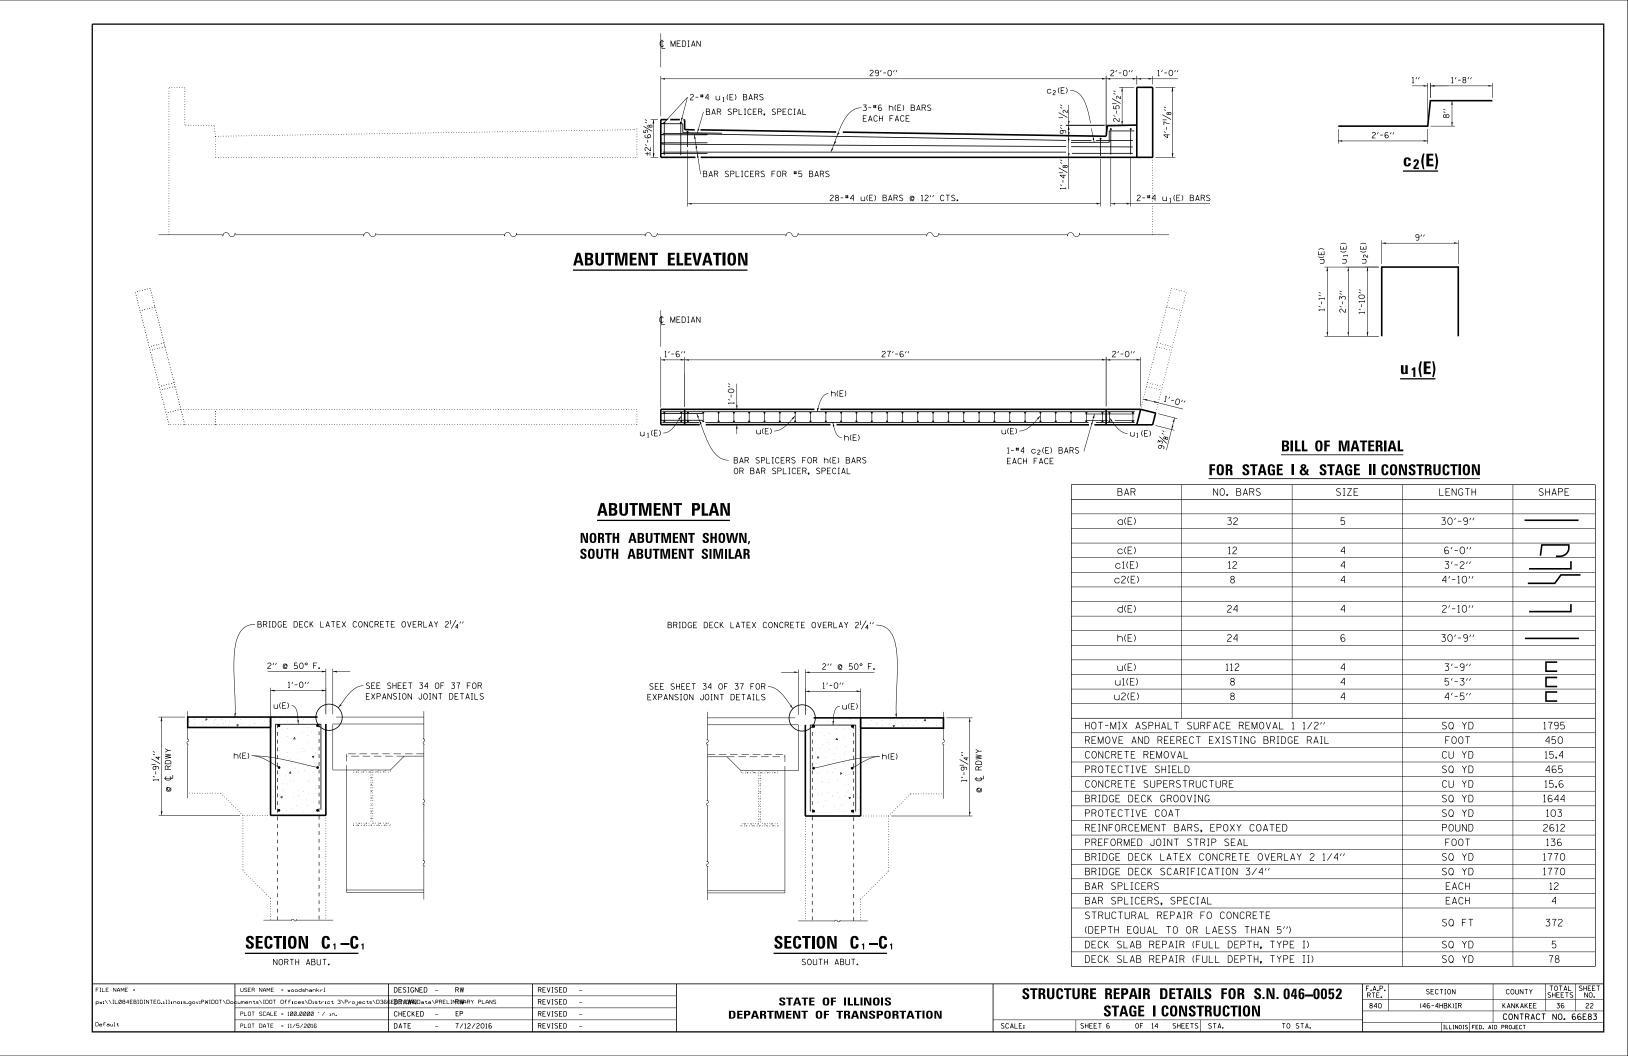

CONT. MAINT. 100% STATE BRIDGE CODE TOTAL 0014 UNIT QUANTITY S. N. 046-0052 NO. ITEM 20200100 EARTH EXCAVATION CU YD 163.3 163.3 35101400 AGGREGATE BASE COURSE, TYPE B TON 939 939 35101600 AGGREGATE BASE COURSE, TYPE B 4" SO YD 405 405 40600290 BITUMINOUS MATERIALS (TACK COAT) POUND 1000 1000 44000155 HOT-MIX ASPHALT SURFACE REMOVAL, 1 1/2" SQ YD 1795 1795 44000500 COMBINATION CURB AND GUTTER REMOVAL FOOT 1069 1069 44004250 PAVED SHOULDER REMOVAL SO YD 40 40 48203029 HOT-MIX ASPHALT SHOULDERS. 8" SQ YD 40 40 50102400 CONCRETE REMOVAL CU YD 70 70 50157300 PROTECTIVE SHIELD SQ YD 465 465 50300255 CONCRETE SUPERSTRUCTURE CU YD 71.5 71.5 50300260 BRIDGE DECK GROOVING SO YD 1644 1644 50300300 PROTECTIVE COAT SQ YD 274 274 50800205 REINFORCEMENT BARS, EPOXY COATED POUND 12849 12849