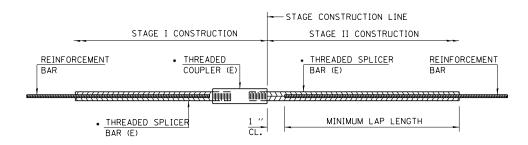

-------------|-----|------------|-----------------|--------------|
| 840            | (46-4HBK)IR  |     | KANKAKEE   | 36              | 25           |
|                |              |     | CONTRACT   | NO. 6           | 6E83         |
|                | ILLINOIS FED | . А | ID PROJECT |                 |              |





**DEPARTMENT OF TRANSPORTATION** 

CHECKED -

7/12/2016

DATE

PLOT DATE = 11/5/2016

REVISED

REVISED

STRUCTURE REPAIR DETAILS FOR S.N. 046-0052 PREFORMED JOINT STRIP SEAL SHEET 11 OF 14 SHEETS STA.

COUNTY 840 (46-4HBK)IR KANKAKEE 36 27 CONTRACT NO. 66E83

**BILL OF MATERIAL** STAGE I

**BILL OF MATERIAL** 

STAGE II

**BILL OF MATERIAL** 

STAGE III

ITEM

ITEM

ITEM

TOTAL

30.5

TOTAL

30.5

UNIT TOTAL

UNIT

FOOT

UNIT

FOOT

FOOT

TOP OF LOCKING

EDGE RAIL



#### STANDARD BAR SPLICER ASSEMBLY

THREADED SPLICER BAR LENGTH = MIN. LAP LENGTH + 1 " + THREAD LENGTH

\* EPOXY NOT REQUIRED ON BAR SPLICER ASSEMBLY COMPONENTS USED IN CONJUNCTION WITH BLACK BARS.

| LOCATION          | BAR<br>SIZE | NO. ASSEMBLIES<br>REQUIRED | MINIMUM<br>LAP LENGTH |
|-------------------|-------------|----------------------------|-----------------------|
| N. ABUT BLOCK OUT | #5          | 6                          | 3′-0′′                |
|                   |             |                            |                       |
| S. ABUT BLOCK OUT | #5          | 6                          | 3′-0′′                |



#### **INSTALLATION AND SETTING METHODS**

"A": SET BAR SPLICER ASSEMBLY BY MEANS OF A TEMPLATE BOLT. "B": SET BAR SPLICER ASSEMBLY BY NAILING TO WOOD