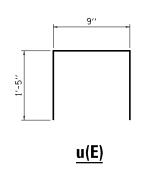

ult.                                 | PLOT DATE 2 (1/5/20)6                       | DATE - 7/12/2016              | REVISED - |  |

| STATE      | : OF | ILLINOIS       |
|------------|------|----------------|
| DEPARTMENT | 0F   | TRANSPORTATION |

| STRUCTURE REPAIR DETAILS FOR S.N. 046-0052 | F.A.P. SECTION COUNTY SHEETS NO |
|--------------------------------------------|---------------------------------|
| GENERAL PLAN AND ELEVATION                 | B40 (46-4HBK)]R KANKAKEE 36 17  |
|                                            | CONTRACT NO. 66EB               |
| SCALE: SHEET 1 OF 14 SHEETS STA. TO STA.   | THE THOUSE GET AND PROJECT      |









#### SECTION C-C

N. ABUT. SHOWN S. ABUT. MIRROR IMAGE





 $c_1(E)$ , d(E)



### SECTION E-E

N. ABUT. SHOWN S. ABUT. MIRROR IMAGE





MEDIAN

2′-6′′

c1(E)

NORTH ABUT. SHOWING REINFORCEMENT

SCALE:

DIAPHRAGM

SOURTH ABUT. SHOWING REINFORCEMENT

-EXISTING REINFORCEMENT SHALL BE CUT OFF FLUSH AT CONCRETE LINE

DIAPHRAGM

STATE OF ILLINOIS
DEPARTMENT OF TRANSPORTATION

 STRUCTURE REPAIR DETAILS FOR S.N. 046-0052
 F.A.P. RTE.
 SECTION
 COUNTY SHEETS NO.
 TO TAL SHEETS NO.

 STAGE I CONSTRUCTION
 840
 (46-4HBK)IR
 KANKAKEE
 36
 21

 CONTRACT NO. 66E83









| Default                                     | PLOT DATE = 11/5/2016                        | DATE - 7/12/2016                                   | REVISED |
|---------------------------------------------|----------------------------------------------|----------------------------------------------------|---------|
|                                             | PL