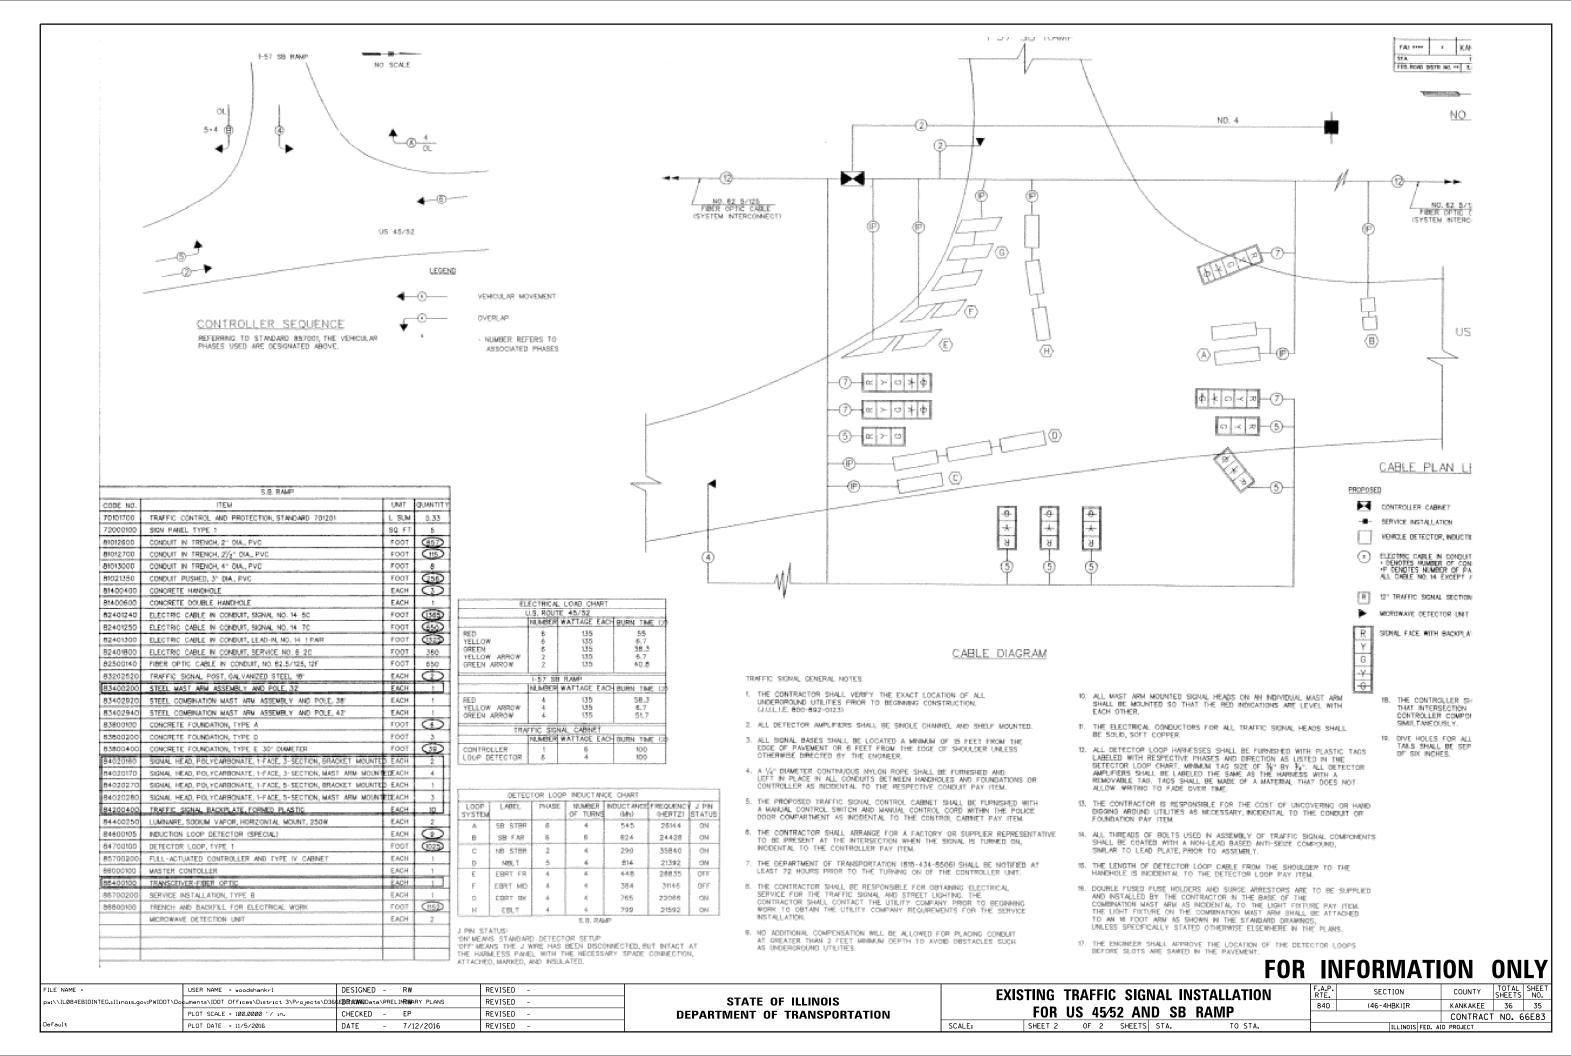

-------------------------|-----------|------------------------------|--------|------------------------------------|------|---------------------|------------|------------|
| -                                         | PLOT SCALE = 100.0000 ' / in.                                           | CHECKED - EP                                   | REVISED - | DEPARTMENT OF TRANSPORTATION |        | FOR US 45/52 AND SB RAMP           | 840  | (46-4HBK/IR         | CONTRACT N | NO. 66E83  |
| Default                                   | PLOT DATE = 11/5/2016                                                   | DATE - 7/12/2016                               | REVISED - |                              | SCALE: | SHEET 1 OF 2 SHEETS STA. TO STA.   |      | ILLINOIS FED. A     | ID PROJECT |            |







# TYPICAL APPLICATION MEDIAN AND LEFT TURN LANE



## TYPICAL ISLAND



#### 150' AND LONGER

# TYPICAL PLACEMENT OF ARROWS IN TURN LANES



# SHORT-TERM PAVEMENT MARKING FOR MEDIANS AND ARROWS

| FILE NAME =                   | USER NAME = woodshankrl                               | DESIGNED - RW                                          | REVISED - |                              |        |                                  | F.A.P. | SECTION       | COUNTY TOTAL SHEET |
|-------------------------------|-------------------------------------------------------|--------------------------------------------------------|-----------|------------------------------|--------|----------------------------------|--------|---------------|--------------------|
| pw://ILØ84EBIDINTEG.:111:no:s | s.gov:P