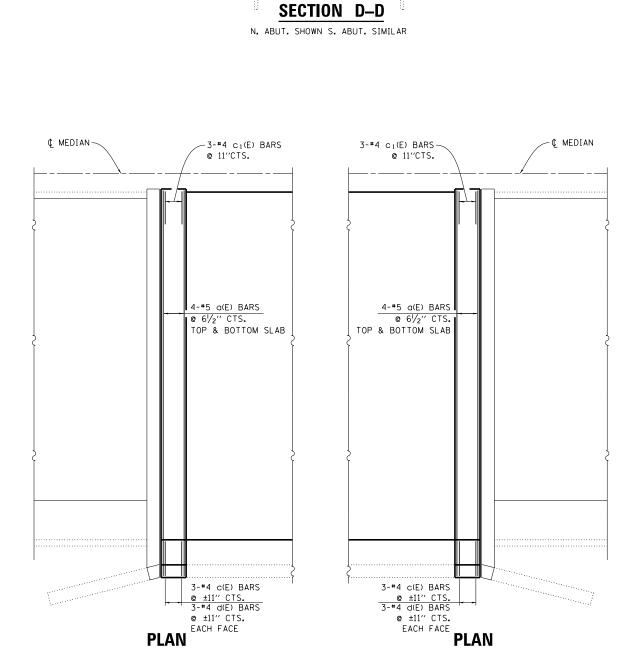

t.                                 | PLOT DATE 2 (1/5/20)6                       | DATE - 7/12/2016              | REVISED - |  |

| STATE      | : OF | ILLINOIS       |
|------------|------|----------------|
| DEPARTMENT | 0F   | TRANSPORTATION |

| STRUCTURE REPAIR DETAILS FOR S.N. 046-0052 | F.A.P. SECTION COUNTY SHEETS NO |
|--------------------------------------------|---------------------------------|
| GENERAL PLAN AND ELEVATION                 | B40 (46-4HBK)]R KANKAKEE 36 17  |
|                                            | CONTRACT NO. 66EB               |
| SCALE: SHEET 1 OF 14 SHEETS STA. TO STA.   | THE THOUSE GET AND PROJECT      |









#### SECTION C-C

N. ABUT. SHOWN S. ABUT. MIRROR IMAGE





 $c_1(E)$ , d(E)



### SECTION E-E

N. ABUT. SHOWN S. ABUT. MIRROR IMAGE





MEDIAN

2′-6′′

c1(E)

NORTH ABUT. SHOWING REINFORCEMENT

SCALE:

DIAPHRAGM

SOURTH ABUT. SHOWING REINFORCEMENT

-EXISTING REINFORCEMENT SHALL BE CUT OFF FLUSH AT CONCRETE LINE

DIAPHRAGM

STATE OF ILLINOIS
DEPARTMENT OF TRANSPORTATION

 STRUCTURE REPAIR DETAILS FOR S.N. 046-0052
 F.A.P. RTE.
 SECTION
 COUNTY SHEETS NO.
 TO TAL SHEETS NO.

 STAGE I CONSTRUCTION
 840
 (46-4HBK)IR
 KANKAKEE
 36
 21

 CONTRACT NO. 66E83









| Default                                     | PLOT DATE = 11/5/2016                        | DATE - 7/12/2016                                   | REVISED |
|---------------------------------------------|----------------------------------------------|----------------------------------------------------|---------|
|                                             | PLOT