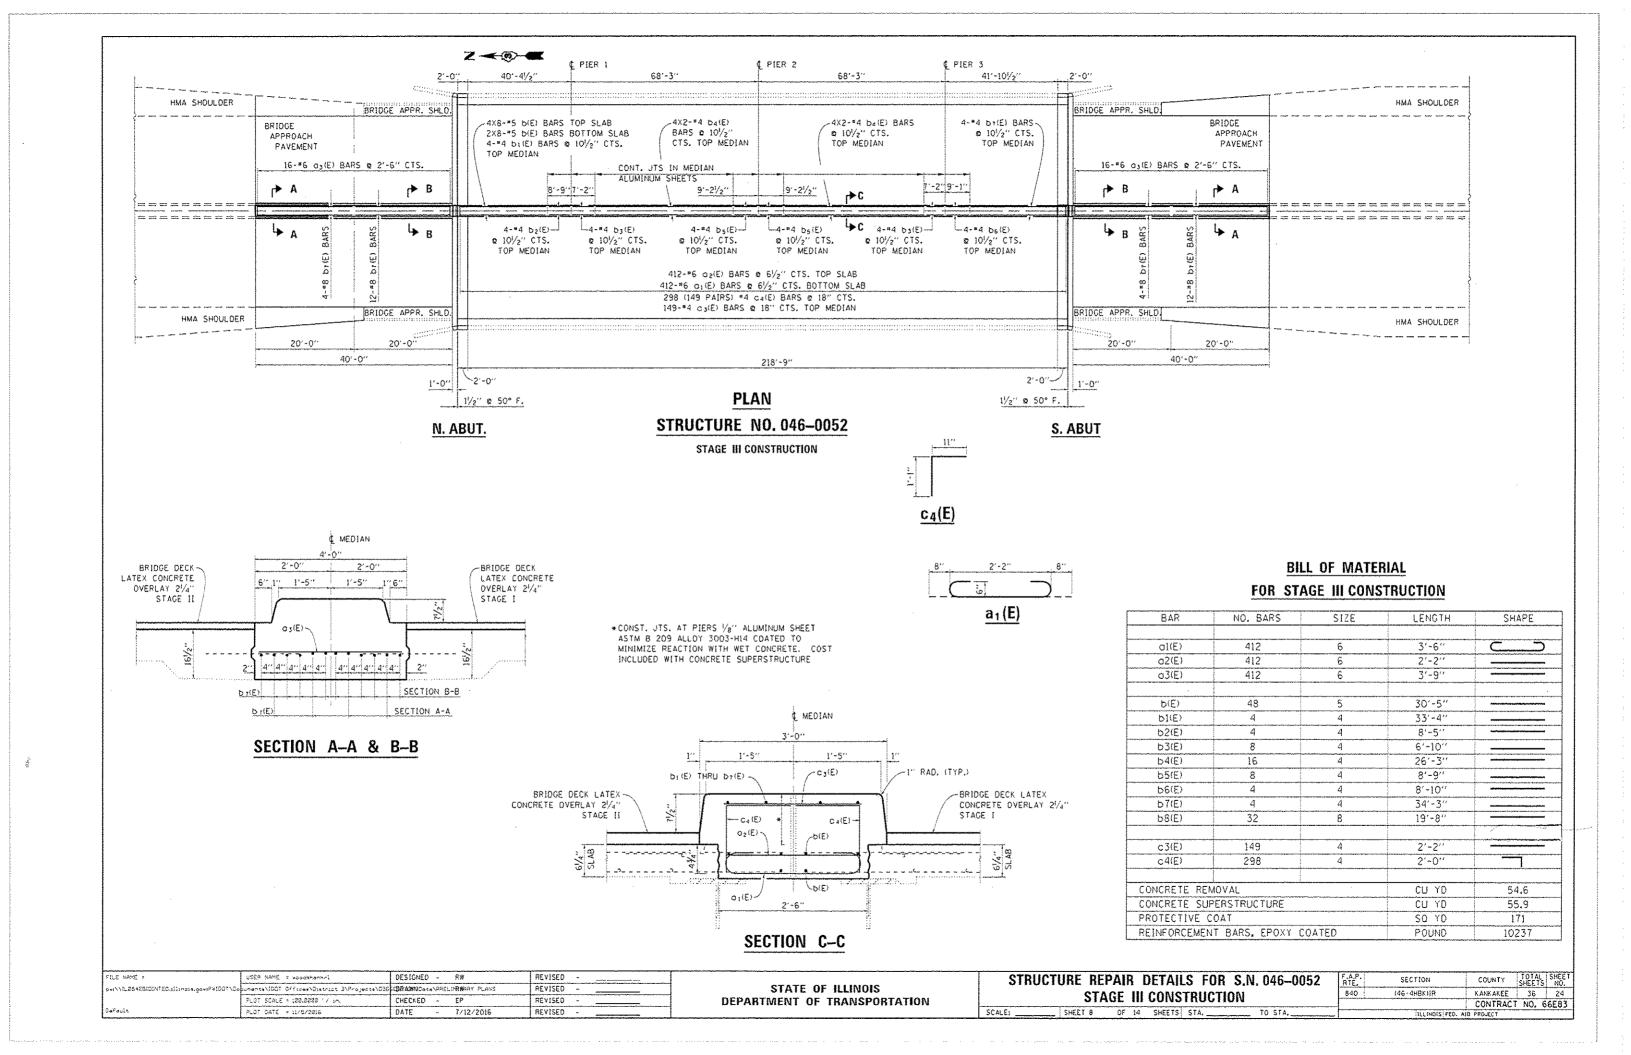

CONT. MAINT. 100% STATE BRIDGE CODE TOTAL 0014 UNIT QUANTITY S. N. 046-0052 NO. ITEM 20200100 EARTH EXCAVATION CU YD 163.3 163.3 35101400 AGGREGATE BASE COURSE, TYPE B TON 939 939 35101600 AGGREGATE BASE COURSE, TYPE B 4" SO YD 405 405 40600290 BITUMINOUS MATERIALS (TACK COAT) POUND 1000 1000 44000155 HOT-MIX ASPHALT SURFACE REMOVAL, 1 1/2" SQ YD 1795 1795 44000500 COMBINATION CURB AND GUTTER REMOVAL FOOT 1069 1069 44004250 PAVED SHOULDER REMOVAL SO YD 40 40 48203029 HOT-MIX ASPHALT SHOULDERS. 8" SQ YD 40 40 50102400 CONCRETE REMOVAL CU YD 70 70 50157300 PROTECTIVE SHIELD SQ YD 465 465 50300255 CONCRETE SUPERSTRUCTURE CU YD 71.5 71.5 50300260 BRIDGE DECK GROOVING SO YD 1644 1644 50300300 PROTECTIVE COAT SQ YD 274 274 50800205 REINFORCEMENT BARS, EPOXY COATED POUND 12849 12849