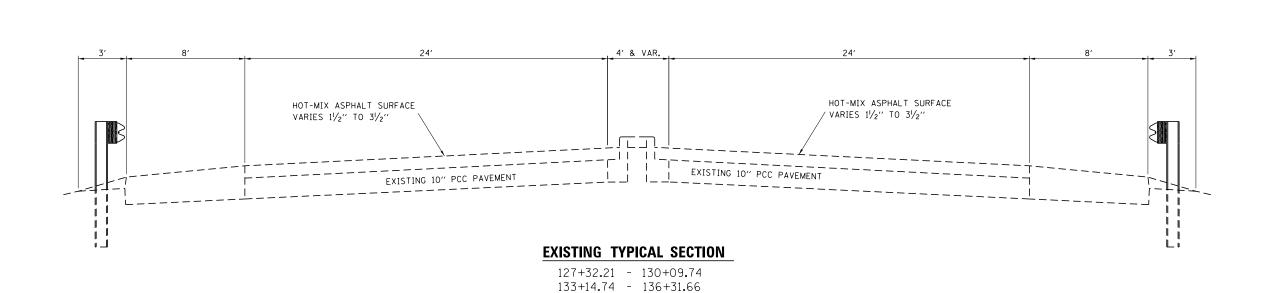

#### GENERAL NOTES

THE THICKNESS OF HMA SHOWN ON THE PLANS IS THE NOMINAL THICKNESS. DEVIATIONS FROM THE NOMINAL THICKNESS WILL BE PERMITTED WHEN SUCH DEVIATIONS OCCUR DUE TO IRREGULARITIES IN THE EXISTING SURFACE OR BASE ON WHICH THE HMA IS PLACED.

ON EXISTING PAVEMENT WHICH MAY BE SUPERELEVATED. THE NEW HMA PAVEMENT SHALL BE BUILT WITH THE SAME SUPERELEVATION UNLESS NEW SUPERELEVATION RATES ARE GIVEN ON THE PLANS.

ABANDONED UNDERGROUND UTILITIES THAT CONFLICT WITH