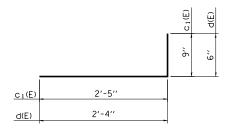

m.                | CHECKED - EP                  | REVISED - |  |
|   | Çafault.                                 | PLOT DATE 2 (1/5/20)6                       | DATE - 7/12/2016              | REVISED - |  |

| STATE      | : OF | ILLINOIS       |
|------------|------|----------------|
| DEPARTMENT | 0F   | TRANSPORTATION |

| STRUCTURE REPAIR DETAILS FOR S.N. 046-0052 | F.A.P. SECTION COUNTY SHEETS NO |
|--------------------------------------------|---------------------------------|
| GENERAL PLAN AND ELEVATION                 | B40 (46-4HBK)]R KANKAKEE 36 17  |
|                                            | CONTRACT NO. 66EB               |
| SCALE: SHEET 1 OF 14 SHEETS STA. TO STA.   | THE THOUSE GET AND PROJECT      |









#### SECTION C-C

N. ABUT. SHOWN S. ABUT. MIRROR IMAGE





 $c_1(E)$ , d(E)



### SECTION E-E

N. ABUT. SHOWN S. ABUT. MIRROR IMAGE





MEDIAN

2′-6′′

c1(E)

NORTH ABUT. SHOWING REINFORCEMENT

SCALE:

DIAPHRAGM

SOURTH ABUT. SHOWING REINFORCEMENT

-EXISTING REINFORCEMENT SHALL BE CUT OFF FLUSH AT CONCRETE LINE

DIAPHRAGM

STATE OF ILLINOIS
DEPARTMENT OF TRANSPORTATION

 STRUCTURE REPAIR DETAILS FOR S.N. 046-0052
 F.A.P. RTE.
 SECTION
 COUNTY SHEETS NO.
 TO TAL SHEETS NO.

 STAGE I CONSTRUCTION
 840
 (46-4HBK)IR
 KANKAKEE
 36
 21

 CONTRACT NO. 66E83









| Default                                     | PLOT DATE = 11/5/2016                        | DATE - 7/12/2016                                   | REVISED |
|---------------------------------------------|----------------------------------------------|-------------------------------------