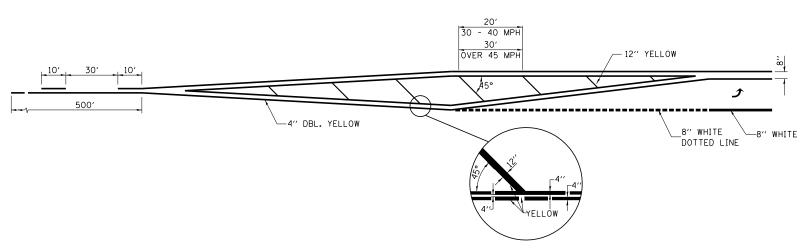

| GRANULAR MATERIALS          | 2.05 | TONS / CU YD              |
|-----------------------------|------|---------------------------|
| HMA RESURFACING             | 112  | LBS / SO YD / IN          |
| SHORT TERM PAVEMENT MARKING | 10   | FT /100 FT OF APPLICATION |