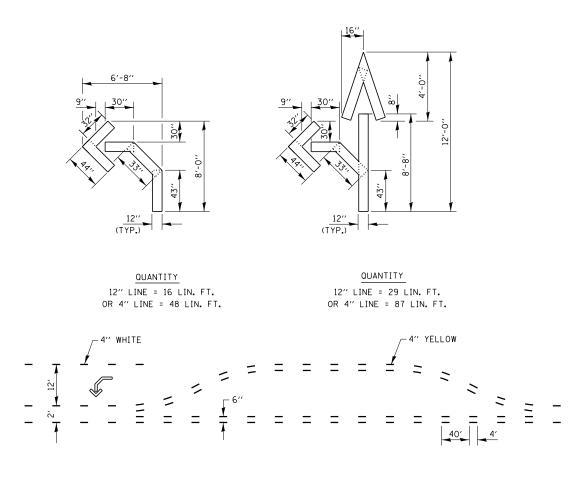

|------------|------------|
| -                                         | PLOT SCALE = 100.0000 ' / in.                                           | CHECKED - EP                                   | REVISED - | DEPARTMENT OF TRANSPORTATION |        | FOR US 45/52 AND SB RAMP           | 840  | (46-4HBK/IR         | CONTRACT N | NO. 66E83  |
| Default                                   | PLOT DATE = 11/5/2016                                                   | DATE - 7/12/2016                               | REVISED - |                              | SCALE: | SHEET 1 OF 2 SHEETS STA. TO STA.   |      | ILLINOIS FED. A     | ID PROJECT |            |







# TYPICAL APPLICATION MEDIAN AND LEFT TURN LANE



## TYPICAL ISLAND



#### 150' AND LONGER

# TYPICAL PLACEMENT OF ARROWS IN TURN LANES



# SHORT-TERM PAVEMENT MARKING FOR MEDIANS AND ARROWS

| FILE NAME =                   | USER NAME = woodshankrl                               | DESIGNED - RW                                          | REVISED - |                              |        |                                  | F.A.P. | SECTION       | COUNTY TOTAL SHEET |
|-------------------------------|-------------------------------------------------------|--------------------------------------------------------|-----------|------------------------------|--------|----------------------------------|--------|---------------|--------------------|
| pw://ILØ84EBIDINTEG.:111:no:s | s.gov:PWIDOT\Documents\IDOT Offices\District 3\Projec | ts\D36 <b>6EBRXXWN</b> Data\PRELIM <b>RN</b> ARY PLANS | REVISED - | STATE OF ILLINOIS