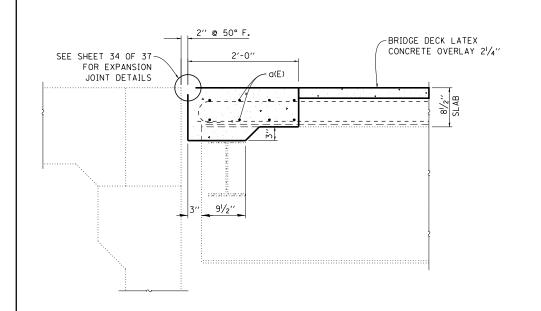

| PLOT SCALE * 100.0000 1/ im.                | CHECKED - EP                  | REVISED - |  |
|   | Çafault.                                 | PLOT DATE 2 (1/5/20)6                       | DATE - 7/12/2016              | REVISED - |  |

| STATE      | : OF | ILLINOIS       |
|------------|------|----------------|
| DEPARTMENT | 0F   | TRANSPORTATION |

| STRUCTURE REPAIR DETAILS FOR S.N. 046-0052 | F.A.P. SECTION COUNTY SHEETS NO |
|--------------------------------------------|---------------------------------|
| GENERAL PLAN AND ELEVATION                 | B40 (46-4HBK)]R KANKAKEE 36 17  |
|                                            | CONTRACT NO. 66EB               |
| SCALE: SHEET 1 OF 14 SHEETS STA. TO STA.   | THE THOUSE GET AND PROJECT      |









#### SECTION C-C

N. ABUT. SHOWN S. ABUT. MIRROR IMAGE





 $c_1(E)$ , d(E)



### SECTION E-E

N. ABUT. SHOWN S. ABUT. MIRROR IMAGE





MEDIAN

2′-6′′

c1(E)

NORTH ABUT. SHOWING REINFORCEMENT

SCALE:

DIAPHRAGM

SOURTH ABUT. SHOWING REINFORCEMENT

-EXISTING REINFORCEMENT SHALL BE CUT OFF FLUSH AT CONCRETE LINE

DIAPHRAGM

STATE OF ILLINOIS
DEPARTMENT OF TRANSPORTATION

 STRUCTURE REPAIR DETAILS FOR S.N. 046-0052
 F.A.P. RTE.
 SECTION
 COUNTY SHEETS NO.
 TO TAL SHEETS NO.

 STAGE I CONSTRUCTION
 840
 (46-4HBK)IR
 KANKAKEE
 36
 21

 CONTRACT NO. 66E83









| Default                                     | PLOT DATE = 11/5/2016                        | DATE - 7/12/2016                                   | REVISED |
|---------------------------------------------|------------------------