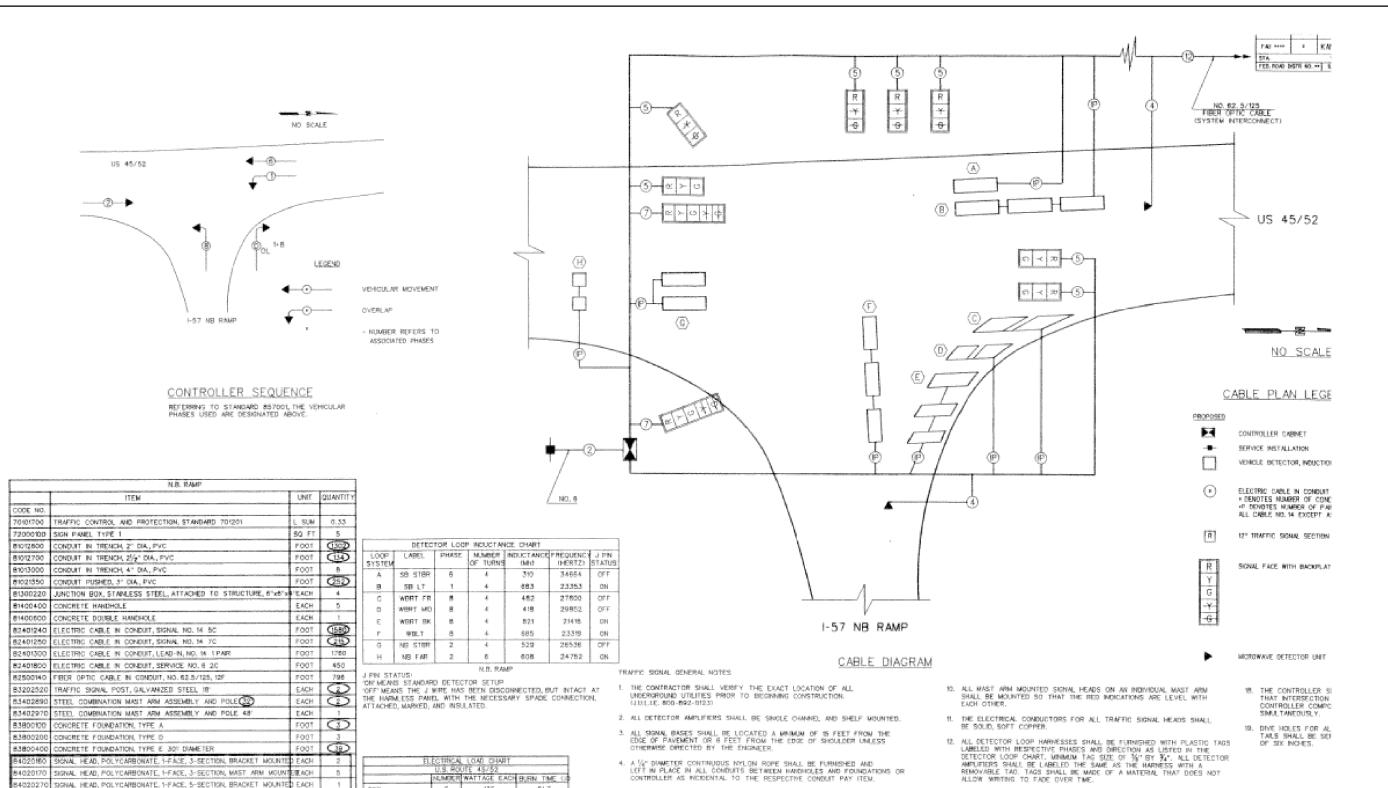

**TYPICAL** 

| STRUCTURE REPAIR DETAILS FOR S.N. 046-0052 | F.A.P.<br>RTE. | SECTION         | COUNTY    | TOTAL<br>SHEETS | SHEET<br>NO. |
|--------------------------------------------|----------------|-----------------|-----------|-----------------|--------------|
| STEEL RAILING, TYPE 2399 DETAILS           | 840            | (46-4HBK)IR     | KANKAKEE  | 37              | 29           |
| ·                                          |                |                 | CONTRACT  | NO. 6           | 6E83         |
| SCALE: SHEET 13 OF 14 SHEETS STA. TO STA.  |                | ILLINOIS FED. A | D PROJECT |                 |              |

with flat washer & 3/4" Ø

XS pipe spacer,  $\frac{1}{2}$ " long.

HOLES IN HOLLOW

STRUCTURAL SECTION

RAIL SPLICE CONNECTION

AT EXPANSION JT.







| FILE NAME =                                | USER NAME = woodshankrl                      | DESIGNED - RW                                    | REVISED |
|--------------------------------------------|----------------------------------------------|--------------------------------------------------|---------|
| pw:\\ILØ84EBIDINTEG.:ll:no:s.gov:PWIDOT\Do | cuments\IDOT Offices\District 3\Projects\D36 | GE <b>BRXXWN</b> Data\PRELI <b>NRW</b> ARY PLANS | REVISED |
|                                            | PLOT SCALE = 100.0000 '/ in.                 | CHECKED - EP                                     | REVISED |
| Default                                    | PLOT DATE = 11/5/2016                        | DATE - 7/12/2016                                 | REVISED |

SIGNAL, HEAD, POLYCARB