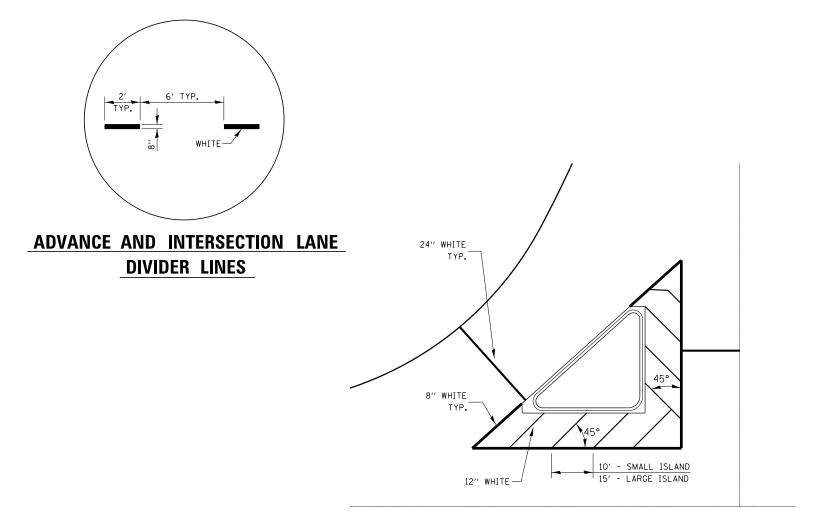

---------------|--------|------------------------------------|------|---------------------|------------|------------|
| -                                         | PLOT SCALE = 100.0000 ' / in.                                           | CHECKED - EP                                   | REVISED - | DEPARTMENT OF TRANSPORTATION |        | FOR US 45/52 AND SB RAMP           | 840  | (46-4HBK/IR         | CONTRACT N | NO. 66E83  |
| Default                                   | PLOT DATE = 11/5/2016                                                   | DATE - 7/12/2016                               | REVISED - |                              | SCALE: | SHEET 1 OF 2 SHEETS STA. TO STA.   |      | ILLINOIS FED. A     | ID PROJECT |            |







# TYPICAL APPLICATION MEDIAN AND LEFT TURN LANE



## TYPICAL ISLAND



#### 150' AND LONGER

# TYPICAL PLACEMENT OF ARROWS IN TURN LANES



# SHORT-TERM PAVEMENT MARKING FOR MEDIANS AND ARROWS

| FILE NAME =                   | USER NAME = woodshankrl                               | DESIGNED - RW                                          | REVISED - |                              |        |                                  | F.A.P. | SECTION       | COUNTY TOTAL SHEET |
|-------------------------------|-------------------------------------------------------|--------------------------------------------------------|-----------|------------------------------|--------|----------------------------------|--------|---------------|--------------------|
| pw://ILØ84EBIDINTEG.:111:no:s | s.gov:PWIDOT\Documents\IDOT Offices\District 3\Projec | ts\D