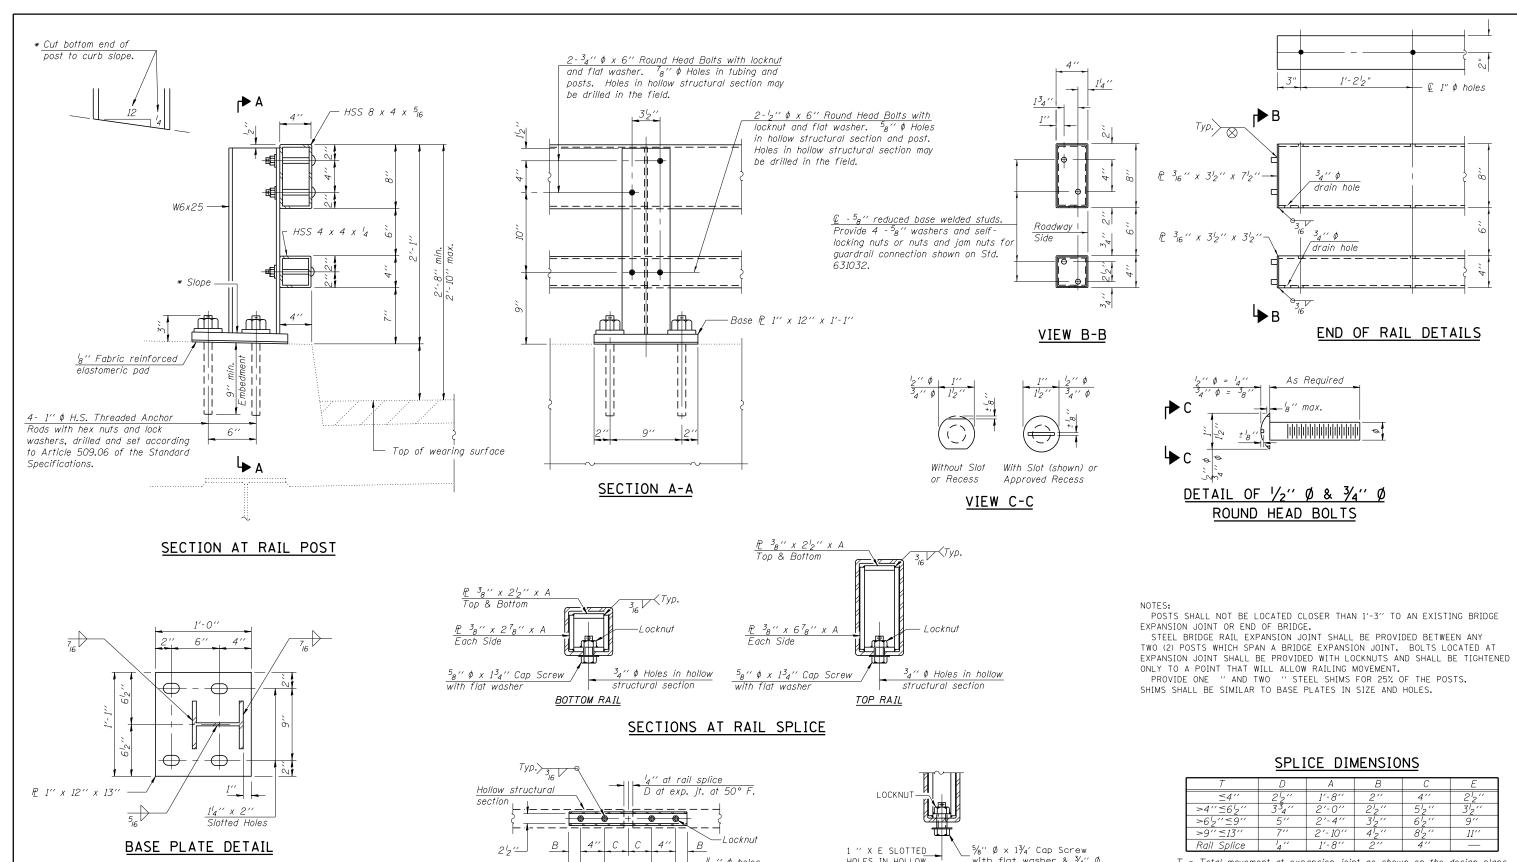

t 3\Projects\D36 | E <b>BRXXXXXI</b> Data\PREL | IMRMARY PLANS | REVISED   | 1 |
|                                            | PLOT SCALE = 100.0000 '/ in.                 | CHECKED -                   | EP            | REVISED   | 1 |
| Default                                    | PLOT DATE = 11/5/2016                        | DATE -                      | 7/12/2016     | REVISED - | 1 |

| .A.P.<br>RTE. | SECTION         | COUNTY    | TOTAL<br>SHEETS | SHEET<br>NO. |
|---------------|-----------------|-----------|-----------------|--------------|
| 840           | (46-4HBK)IR     | KANKAKEE  | 36              | 28           |
|               |                 | CONTRACT  | NO. 6           | 6E83         |
|               | TILINOIS EED AT | D PROJECT |                 |              |



| T                       | D     | Α       | В    | С    | Ε    |
|-------------------------|-------|---------|------|------|------|
| ≤4′′                    | 2/2"  | 1'-8''  | 2"   | 4''  | 212" |
| >4''≤6 <sup>l</sup> 2'' | 334'' | 2'-0"   | 212" | 5½"  | 32"  |
| >6½′′≤9′′               | 5′′   | 2'-4"   | 3/2" | 6½'' | 9''  |
| >9′′≤13′′               | 7''   | 2'-10'' | 4/2" | 812" | 11'' |
| Rail Splice             | 4"    | 1'-8''  | 2"   | 4''  | _    |

T = Total movement at expansion joint as shown on the design plans.

#### **BILL OF MATERIAL**

| Item                 | Unit  | Quantity |
|----------------------|-------|----------|
| REMOVE AND RE-ERECT  | Foot  | 450      |
| EXISTING BRIDGE RAIL | 1 001 | 430      |

#### (6'-3" Maximum Post Spacing)

| FILE NAME =