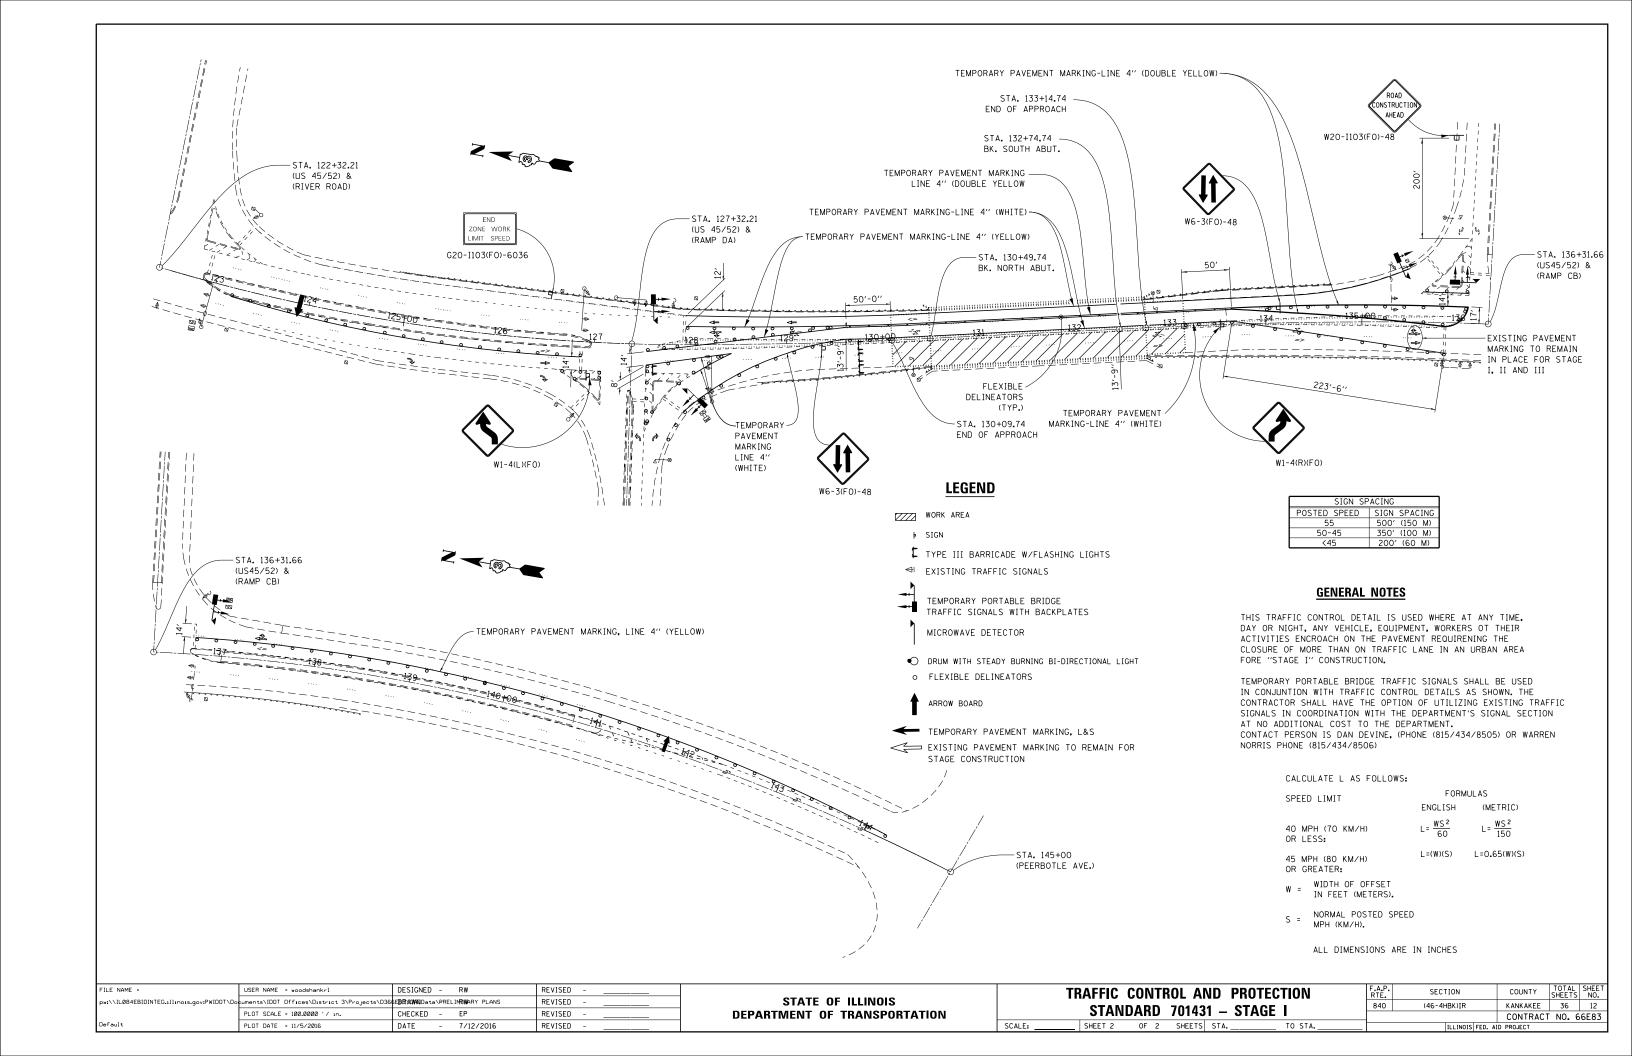

v:PWIDOT\Do | cuments\IDOT Offices\District 3\Projects\D36 | SEBRYOWNDO to \PRELIMRWARY PLANS | REVISED   | STATE OF ILLINOIS            |        | SCHEDULES                |        | 840    | (46-4HBK)IR     | KANKAKEE 36    | 9            |
|                                            | PLOT SCALE = 100.0000 '/ in.                 | CHECKED - EP                     | REVISED - | DEPARTMENT OF TRANSPORTATION |        |                          |        |        |                 | CONTRACT NO. 6 | 6E83         |
| Default                                    | PLOT DATE = 11/5/2016                        | DATE - 7/12/2016                 | REVISED   |                              | SCALE: | SHEET 2 OF 2 SHEETS STA. | TO STA |        | ILLINOIS FED. A | 1              |              |











# MP 315 MP 314 MP 313 MP 312 MP 311 B MP 310 $(\mathbf{A})$ MP 309 MP 305 MP 304 MP 303 MP 302 MP 301 MP 300 MP 299 MP 298 MP 297 MP 294 <u>[52]</u>-MP 293 MP 291 MP 290

# STAGE I

MAX WIDTH 12'-3" 3.15 MILES A HEA D

W12-I103-4848



US 45/52 SOUTHBOUND AT INTERSECTION WITH IL 17

MAX WIDTH 12'-3" 3.20 MILES AHEAD

W12-I103-4848



IL 50 SOUTHBOUND AT INTERSECTION WITH IL 17

MAX WIDTH 12'-3" 13.1 MILES AHEAD

W12-I103-4848



US 45/52 NORTHBOUND AT INTERSECTION WITH IL 49

# **STAGE II**

MAX WIDTH
9'-6"
3.15 MILES
A HEA D

W12-I103-4848



US 45/52 SOUTHBOUND AT INTERSECTION WITH IL 17

MAX WIDTH
9'-6"
3.20 MILES
A HEA D

W12-I103-4848



IL 50 SOUTHBOUND AT INTERSECTION WITH IL 17

MAX WIDTH 9'-6" 13.1 MILES AHEAD

W12-I103-4848



US 45/52 NORTHBOUND AT INTERSECTION WITH IL 49