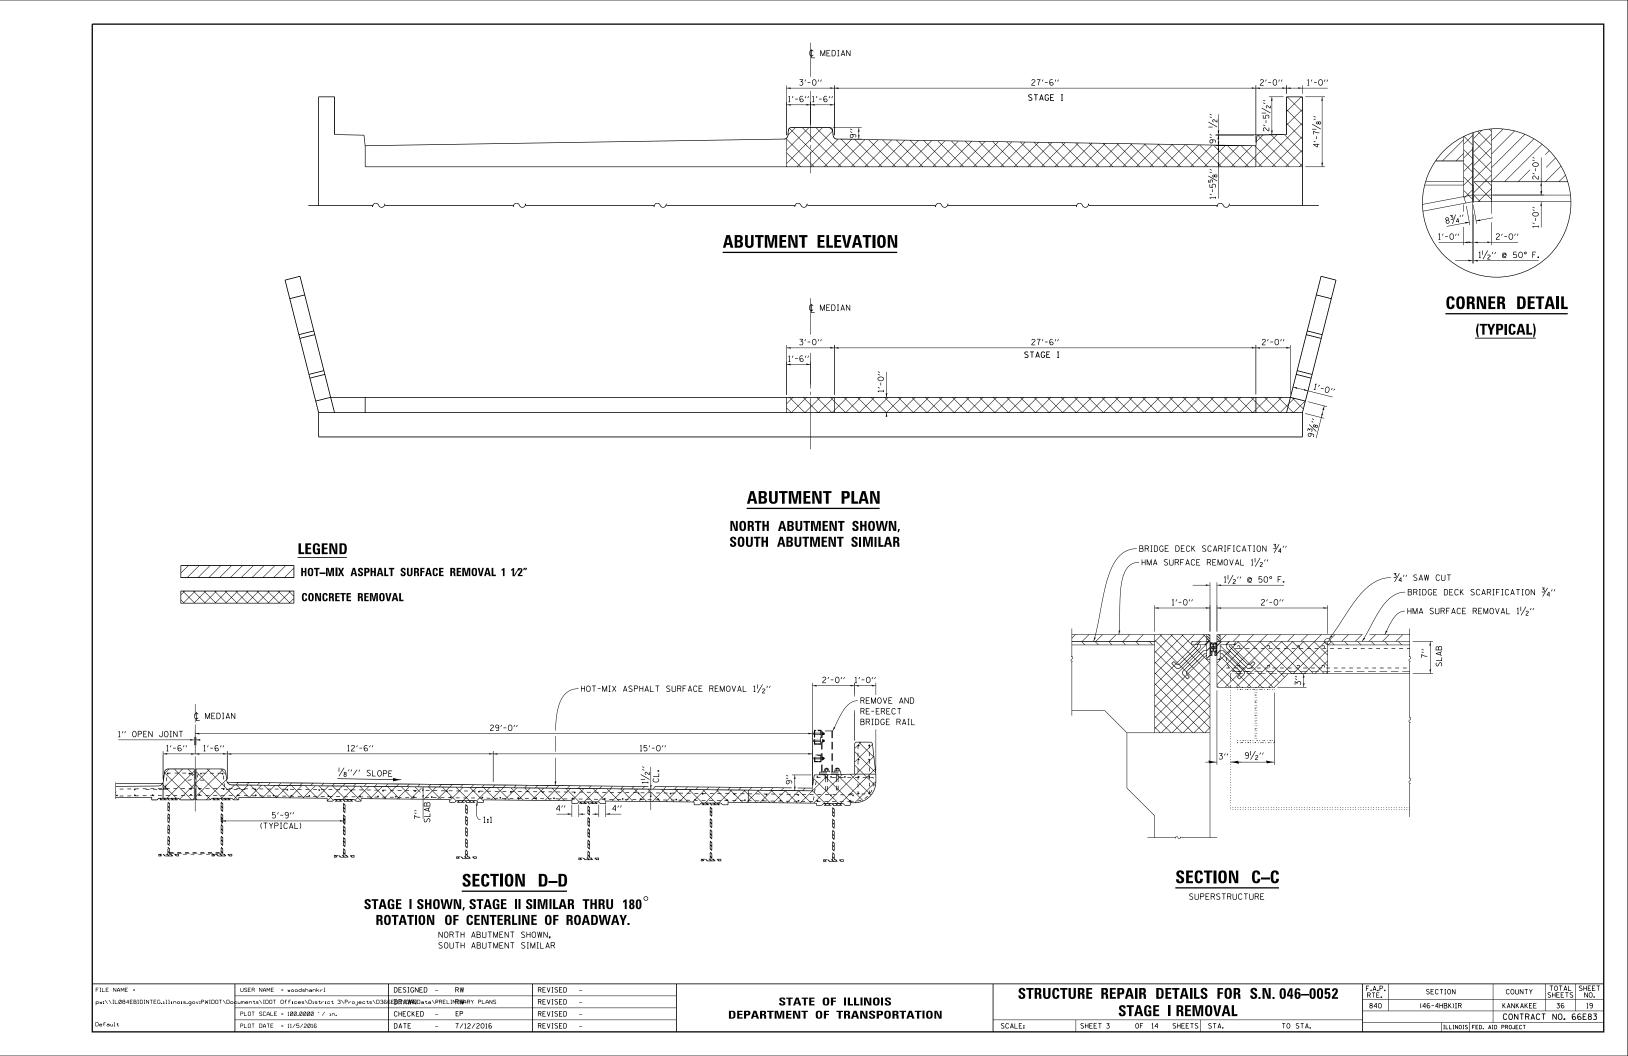

| PLOT SCALE * 100.0000 1/ im.                | CHECKED - EP                  | REVISED - |  |
|   | Çafault.                                 | PLOT DATE 2 (1/5/20)6                       | DATE - 7/12/2016              | REVISED - |  |

| STATE      | : OF | ILLINOIS       |
|------------|------|----------------|
| DEPARTMENT | 0F   | TRANSPORTATION |

| STRUCTURE REPAIR DETAILS FOR S.N. 046-0052 | F.A.P. SECTION COUNTY SHEETS NO |
|--------------------------------------------|---------------------------------|
| GENERAL PLAN AND ELEVATION                 | B40 (46-4HBK)]R KANKAKEE 36 17  |
|                                            | CONTRACT NO. 66EB               |
| SCALE: SHEET 1 OF 14 SHEETS STA. TO STA.   | THE THOUSE GET AND PROJECT      |









#### SECTION C-C

N. ABUT. SHOWN S. ABUT. MIRROR IMAGE





 $c_1(E)$ , d(E)



### SECTION E-E

N. ABUT. SHOWN S. ABUT. MIRROR IMAGE





MEDIAN

2′-6′′

c1(E)

NORTH ABUT. SHOWING REINFORCEMENT

SCALE:

DIAPHRAGM

SOURTH ABUT. SHOWING REINFORCEMENT

-EXISTING REINFORCEMENT SHALL BE CUT OFF FLUSH AT CONCRETE LINE

DIAPHRAGM

STATE OF ILLINOIS
DEPARTMENT OF TRANSPORTATION

 STRUCTURE REPAIR DETAILS FOR S.N. 046-0052
 F.A.P. RTE.
 SECTION
 COUNTY SHEETS NO.
 TO TAL SHEETS NO.

 STAGE I CONSTRUCTION
 840
 (46-4HBK)IR
 KANKAKEE
 36
 21

 CONTRACT NO. 66E83









| Default                                     | PLOT DATE = 11/5/2016                        | DATE - 7/12/2016                                   | REVISED |
|---------------------------------------------|--------------------