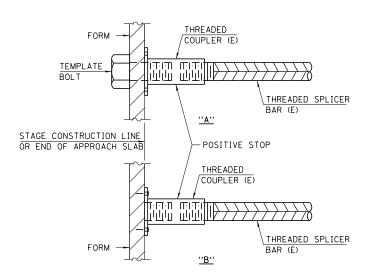

II

**BILL OF MATERIAL** 

STAGE III

ITEM

ITEM

ITEM

TOTAL

30.5

TOTAL

30.5

UNIT TOTAL

UNIT

FOOT

UNIT

FOOT

FOOT

TOP OF LOCKING

EDGE RAIL



#### STANDARD BAR SPLICER ASSEMBLY

THREADED SPLICER BAR LENGTH = MIN. LAP LENGTH + 1 " + THREAD LENGTH

\* EPOXY NOT REQUIRED ON BAR SPLICER ASSEMBLY COMPONENTS USED IN CONJUNCTION WITH BLACK BARS.

| LOCATION          | BAR<br>SIZE | NO. ASSEMBLIES<br>REQUIRED | MINIMUM<br>LAP LENGTH |
|-------------------|-------------|----------------------------|-----------------------|
| N. ABUT BLOCK OUT | #5          | 6                          | 3′-0′′                |
|                   |             |                            |                       |
| S. ABUT BLOCK OUT | #5          | 6                          | 3′-0′′                |



#### **INSTALLATION AND SETTING METHODS**

"A": SET BAR SPLICER ASSEMBLY BY MEANS OF A TEMPLATE BOLT. "B": SET BAR SPLICER ASSEMBLY BY NAILING TO WOOD FORMS OR CEMENTING TO STEEL FORMS. (E) : INDICATES EPOXY COATING.



#### STANDARD MECHANICAL SPLICER

| LOCATION | BAR<br>SIZE | NO. ASSEMBLIES<br>REQUIRED |
|----------|-------------|----------------------------|
|          |             |                            |
|          |             |                            |
|          |             |                            |
|          |             |                            |
|          |             |                            |



#### **BAR SPLICER, SPECIAL**

| LOCATION        | BAR<br>SIZE | NO. ASSEMBLIES<br>REQUIRED |
|-----------------|-------------|----------------------