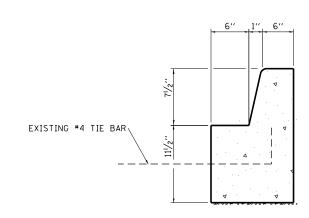

RXXWNData\PRELIMRWARY PLANS | REVISED - | STATE OF ILLINOIS            |        | WIDTH   | 1 RES | TRICTI | ON SIG | GNING   | 840    | (46-4HBK)IR   | KANKAKEE      | 36        | 15  |
|                                            | PLOT SCALE = 100.0000 '/ in.                 | CHECKED - EP                  | REVISED - | DEPARTMENT OF TRANSPORTATION |        |         |       |        |        |         |        |               | CONTRAC       | T NO. 66E | :83 |
| Default                                    | PLOT DATE = 11/5/2016                        | DATE - 7/12/2016              | REVISED - |                              | SCALE: | SHEET 1 | OF 1  | SHEETS | STA.   | TO STA. |        | ILLINOIS FED. | . AID PROJECT |           |     |





## **ROADWAY MEDIAN TEMPORARY PAVEMENT**



# **COMBINATION CONCRETE CURB AND GUTTER, TYPE B, MODIFIED**



#### **ROADWAY MEDIAN RECONSTRUCTION**

| FILE NAME =                                | USER NAME = woodshankrl                       | DESIGNED - RW    | REVISED - |                              |                                                   |                                  | F.A      | A.P.  | SECTION           | COUNTY   | TOTAL SHEET |
|--------------------------------------------|-----------------------------------------------|------------------|-----------|------------------------------|---------------------------------------------------|----------------------------------|----------|-------|-------------------|----------|-------------|
| pw:\\IL084EBIDINTEG.:llinois.gov:PWIDOT\Do | cuments\IDOT Offices\District 3