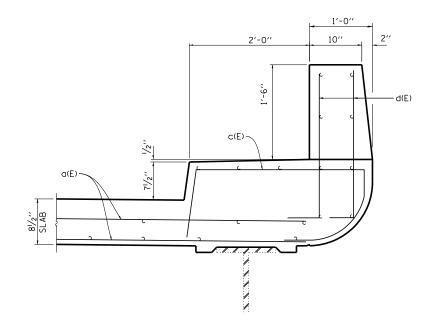

CHECKED - EP                  | REVISED - |  |
|   | Çafault.                                 | PLOT DATE 2 (1/5/20)6                       | DATE - 7/12/2016              | REVISED - |  |

| STATE      | : OF | ILLINOIS       |
|------------|------|----------------|
| DEPARTMENT | 0F   | TRANSPORTATION |

| STRUCTURE REPAIR DETAILS FOR S.N. 046-0052 | F.A.P. SECTION COUNTY SHEETS NO |
|--------------------------------------------|---------------------------------|
| GENERAL PLAN AND ELEVATION                 | B40 (46-4HBK)]R KANKAKEE 36 17  |
|                                            | CONTRACT NO. 66EB               |
| SCALE: SHEET 1 OF 14 SHEETS STA. TO STA.   | THE THOUSE GET AND PROJECT      |









#### SECTION C-C

N. ABUT. SHOWN S. ABUT. MIRROR IMAGE





 $c_1(E)$ , d(E)



### SECTION E-E

N. ABUT. SHOWN S. ABUT. MIRROR IMAGE





MEDIAN

2′-6′′

c1(E)

NORTH ABUT. SHOWING REINFORCEMENT

SCALE:

DIAPHRAGM

SOURTH ABUT. SHOWING REINFORCEMENT

-EXISTING REINFORCEMENT SHALL BE CUT OFF FLUSH AT CONCRETE LINE

DIAPHRAGM

STATE OF ILLINOIS
DEPARTMENT OF TRANSPORTATION

 STRUCTURE REPAIR DETAILS FOR S.N. 046-0052
 F.A.P. RTE.
 SECTION
 COUNTY SHEETS NO.
 TO TAL SHEETS NO.

 STAGE I CONSTRUCTION
 840
 (46-4HBK)IR
 KANKAKEE
 36
 21

 CONTRACT NO. 66E83









| Default                                     | PLOT DATE = 11/5/2016                        | DATE - 7/12/2016                                   | REVISED |
|---------------------------------------------|----------------------------------------------|----------------------------------------------------|----