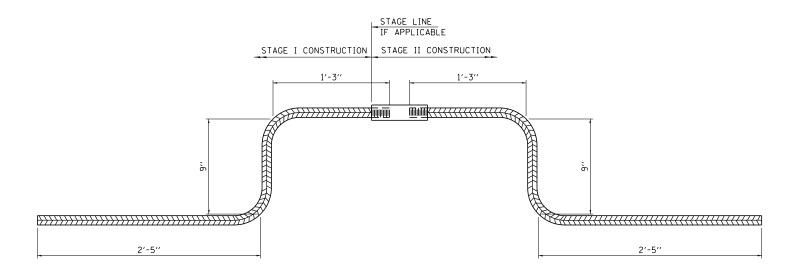

|                            |                       |
| S. ABUT BLOCK OUT | #5          | 6                          | 3′-0′′                |



#### **INSTALLATION AND SETTING METHODS**

"A": SET BAR SPLICER ASSEMBLY BY MEANS OF A TEMPLATE BOLT. "B": SET BAR SPLICER ASSEMBLY BY NAILING TO WOOD FORMS OR CEMENTING TO STEEL FORMS. (E) : INDICATES EPOXY COATING.



#### STANDARD MECHANICAL SPLICER

| LOCATION | BAR<br>SIZE | NO. ASSEMBLIES<br>REQUIRED |
|----------|-------------|----------------------------|
|          |             |                            |
|          |             |                            |
|          |             |                            |
|          |             |                            |
|          |             |                            |



#### **BAR SPLICER, SPECIAL**

| LOCATION        | BAR<br>SIZE | NO. ASSEMBLIES<br>REQUIRED |
|-----------------|-------------|----------------------------|
| N. ABUT. MEDIAN | #4          | 2                          |
| S. ABUT. MEDIAN | #4          | 2                          |
|                 |             |                            |
|                 |             |                            |
|                 |             |                            |

#### **NOTES**

SPLICER BARS SHALL BE DEFORMED WITH THREADED ENDS AND HAVE A MINIMUM 60 KSI YIELD STRENGTH.

ALL REINFORCEMENT SHALL BE LAPPED AND TIED TO THE SPLICER BARS.

BAR SPLICER ASSEMBLIES SHALL BE EPOXY COATED ACCORDING TO THE REQUIREMENTS
FOR REINFORCEMENT BARS. SEE SECTION 508 OF THE STANDARD SPECIFICATIONS.

SEE