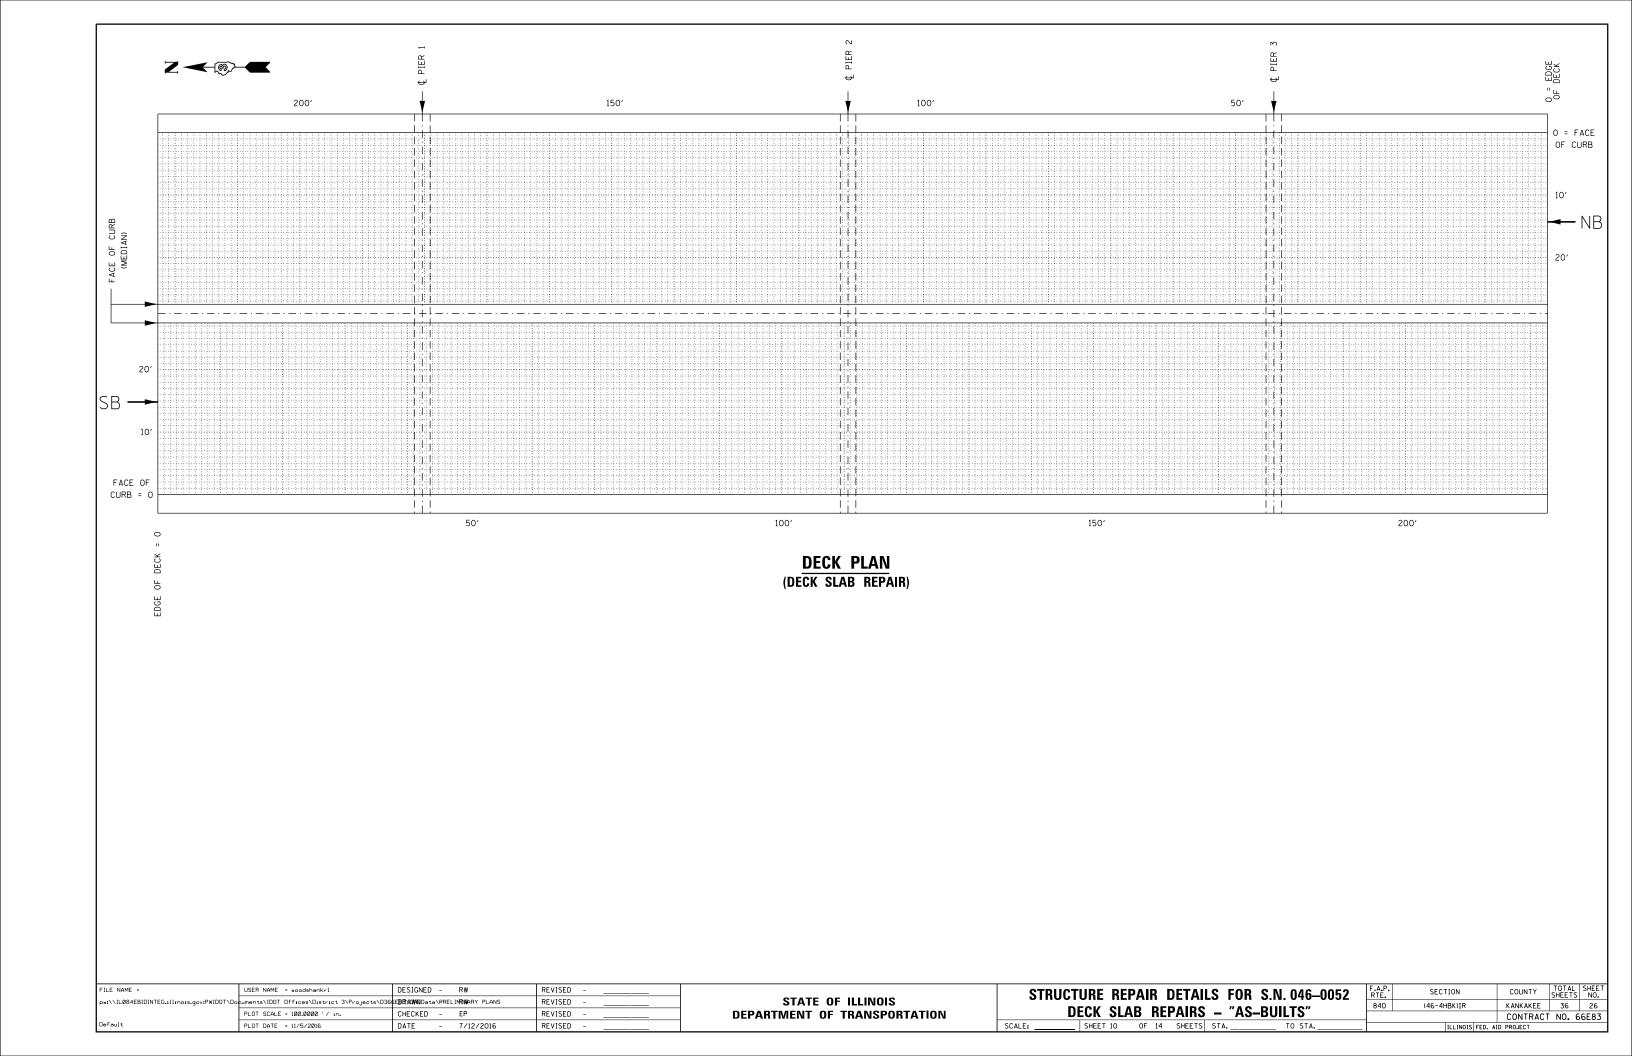

| REVISED |

STAGE I TOTAL

STATE OF ILLINOIS
DEPARTMENT OF TRANSPORTATION

1.7 9.3

46.8

SQ YDS

| STRUC  | TURE REF | PAIR DETA      | ILS FOR | S.N. 046–0052 |
|--------|----------|----------------|---------|---------------|
| DEC    | CK SLAB  | <b>REPAIRS</b> | - STAGE | 1 AND II      |
| SCALE: | SHEET 9  | OF 14 SHEE     | TS STA. | TO STA.       |

| F.A.P.<br>RTE. | SECTION      |     | COUNTY     | TOTAL<br>SHEETS | SHEET<br>NO. |
|----------------|--------------|-----|------------|-----------------|--------------|
| 840            | (46-4HBK)IR  |     | KANKAKEE   | 36              | 25           |
|                |              |     | CONTRACT   | NO. 6           | 6E83         |
|                | ILLINOIS FED | . А | ID PROJECT |                 |              |





**DEPARTMENT OF TRANSPORTATION** 

CHECKED -

7/12/2016

DATE

PLOT DATE = 11/5/2016

REVISED

REVISED

STRUCTURE REPAIR DETAILS FOR S.N. 046-0052 PREFORMED JOINT STRIP SEAL SHEET 11 OF 14 SHEETS STA.

COUNTY 840 (46-4HBK)IR KANKAKEE 36 27 CONTRACT NO. 66E83

**BILL OF MATERIAL** STAGE I

**BILL OF MATERIAL** 

STAGE II

**BILL OF MATERIAL** 

STAGE III

ITEM

ITEM

ITEM

TOTAL

30.5

TOTAL

30.5

UNIT TOTAL

UNIT

FOOT

UNIT

FOOT

FOOT

TOP OF LOCKING

EDGE RAIL



#### STANDARD BAR SPLICER ASSEMBLY

THREADED SPLICER BAR LENGTH = MIN. LAP LENGTH + 1 " + THREAD LENGTH

\* EPOXY NOT REQUIRED ON BAR SPLICER ASSEMBLY COMPONENTS USED IN CONJUNCTION WITH BLACK BARS.

| LOCATION          | BAR<br>SIZE | NO. ASSEMBLIES<br>REQUIRED | MINIMUM<br>LAP LENGTH |
|-------------------|-------------|