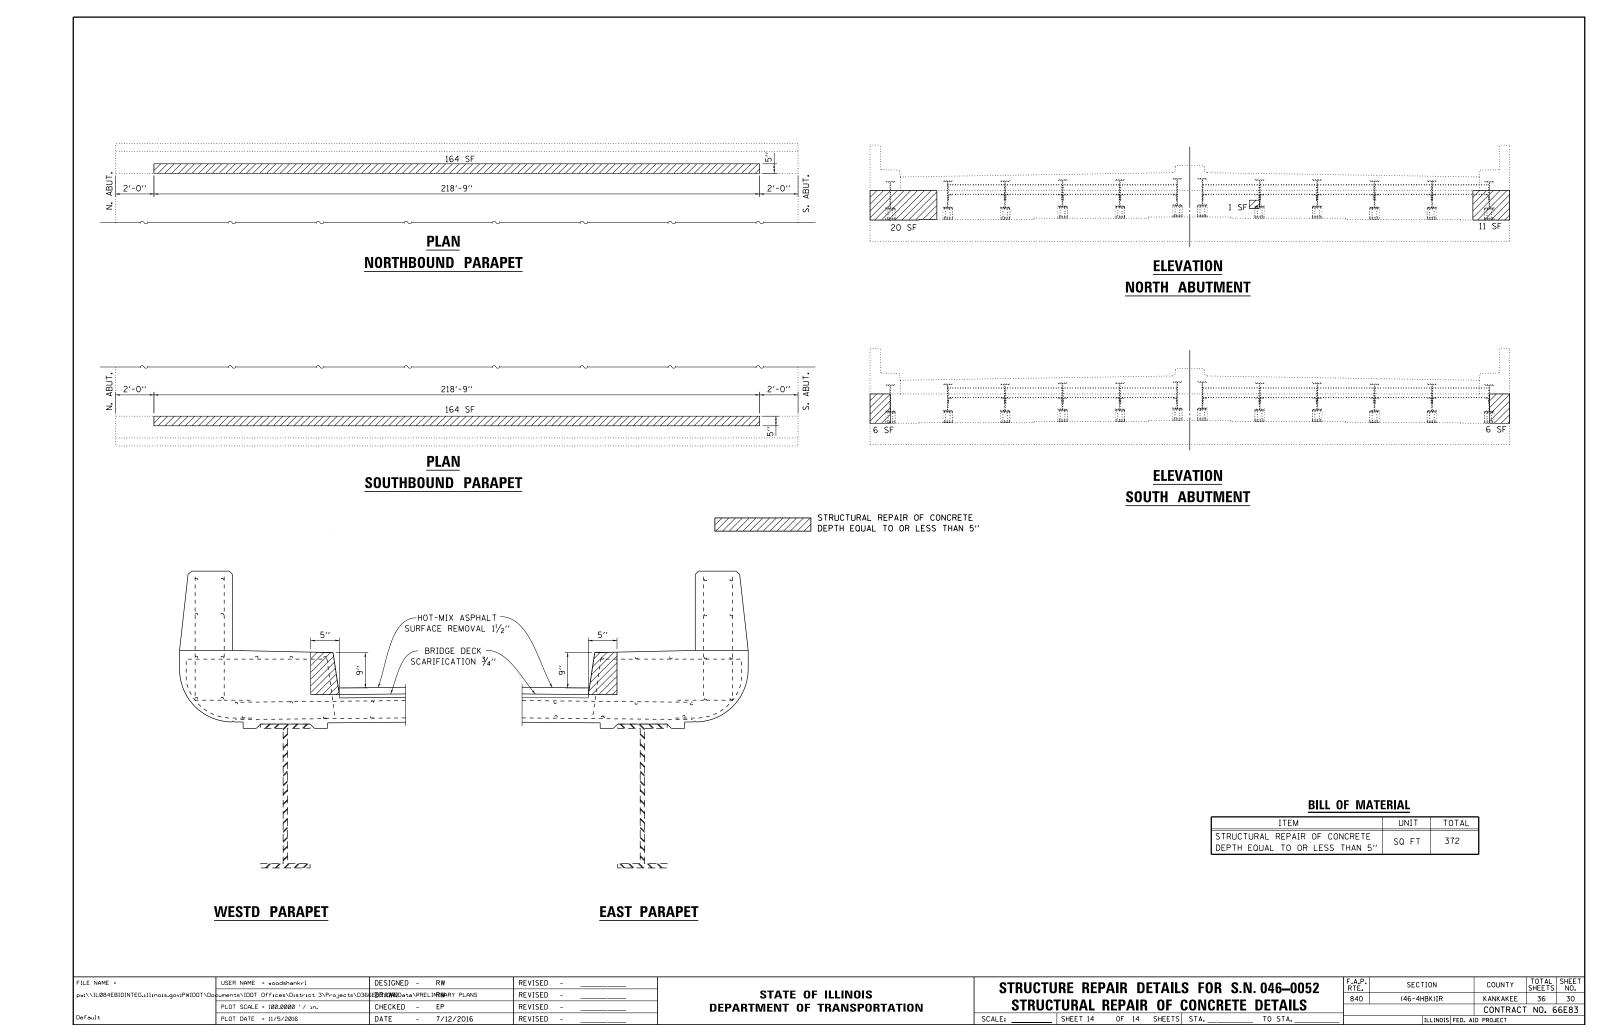

P

**TYPICAL** 

| STRUCTURE REPAIR DETAILS FOR S.N. 046-0052 | F.A.P.<br>RTE. | SECTION         | COUNTY    | TOTAL<br>SHEETS | SHEET<br>NO. |
|--------------------------------------------|----------------|-----------------|-----------|-----------------|--------------|
| STEEL RAILING, TYPE 2399 DETAILS           | 840            | (46-4HBK)IR     | KANKAKEE  | 37              | 29           |
| ·                                          |                |                 | CONTRACT  | NO. 6           | 6E83         |
| SCALE: SHEET 13 OF 14 SHEETS STA. TO STA.  |                | ILLINOIS FED. A | D PROJECT |                 |              |

with flat washer & 3/4" Ø

XS pipe spacer,  $\frac{1}{2}$ " long.

HOLES IN HOLLOW

STRUCTURAL SECTION

RAIL SPLICE CONNECTION

AT EXPANSION JT.







| FILE NAME =                                | USER NAME = woodshankrl                      | DESIGNED - RW                                    | REVISED |
|--------------------------------------------|----------------------------------------------|--------------------------------------------------|---------|
| pw:\\ILØ84EBIDINTEG.:ll:no:s.gov:PWIDOT\Do | cuments\IDOT Offices\District 3\Projects\D36 | GE <b>BRXXWN</b> Data\PRELI <b>NRW</b> ARY PLANS | REVISED |
|                                            | PLOT SCALE = 100.0000 '/ in.                 | CHECKED - EP                                     | REVISED |
| Default                                    | PLOT DATE = 11/5/2016                        | DATE - 7/12/2016                                 | REVISED |

SIGNAL, HEAD, POLY