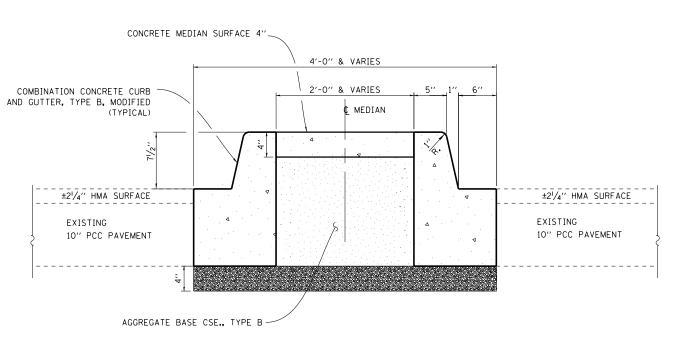

| GRANULAR MATERIALS          | 2.05 | TONS / CU YD              |
|-----------------------------|------|---------------------------|
| HMA RESURFACING             | 112  | LBS / SO YD / IN          |
| SHORT TERM PAVEMENT MARKING | 10   | FT /100 FT OF APPLICATION |