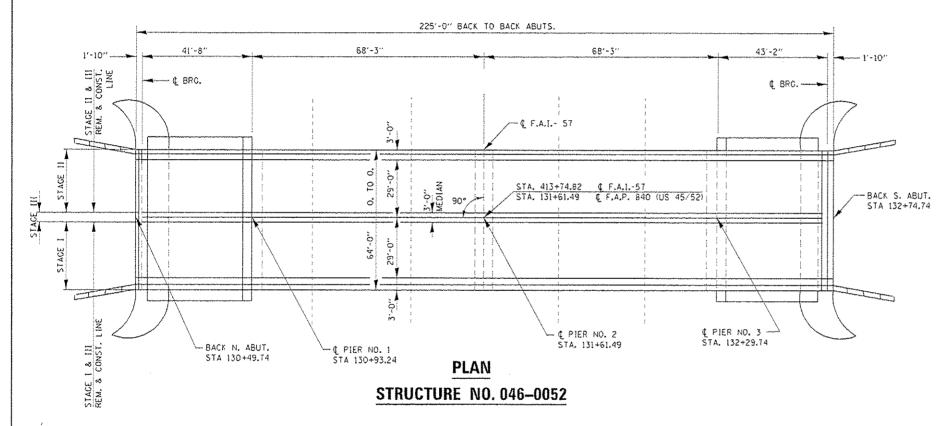

CONT. MAINT. 100% STATE BRIDGE CODE TOTAL 0014 UNIT QUANTITY S. N. 046-0052 NO. ITEM 20200100 EARTH EXCAVATION CU YD 163.3 163.3 35101400 AGGREGATE BASE COURSE, TYPE B TON 939 939 35101600 AGGREGATE BASE COURSE, TYPE B 4" SO YD 405 405 40600290 BITUMINOUS MATERIALS (TACK COAT) POUND 1000 1000 44000155 HOT-MIX ASPHALT SURFACE REMOVAL, 1 1/2" SQ YD 1795 1795 44000500 COMBINATION CURB AND GUTTER REMOVAL FOOT 1069 1069 44004250 PAVED SHOULDER REMOVAL SO YD 40 40 48203029 HOT-MIX ASPHALT SHOULDERS. 8" SQ YD 40 40 50102400 CONCRETE REMOVAL CU YD 70 70 50157300 PROTECTIVE SHIELD SQ YD 465 465 50300255 CONCRETE SUPERSTRUCTURE CU YD 71.5 71.5 50300260 BRIDGE DECK GROOVING SO YD 1644 1644 50300300 PROTECTIVE COAT SQ YD 274 274 50800205 REINFORCEMENT BARS, EPOXY COATED POUND 12849 12849