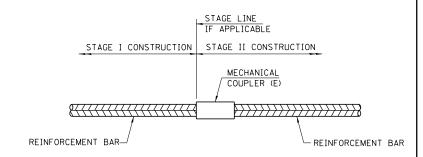

MIN. LAP LENGTH + 1 " + THREAD LENGTH

\* EPOXY NOT REQUIRED ON BAR SPLICER ASSEMBLY COMPONENTS USED IN CONJUNCTION WITH BLACK BARS.

| LOCATION          | BAR<br>SIZE | NO. ASSEMBLIES<br>REQUIRED | MINIMUM<br>LAP LENGTH |
|-------------------|-------------|----------------------------|-----------------------|
| N. ABUT BLOCK OUT | #5          | 6                          | 3′-0′′                |
|                   |             |                            |                       |
| S. ABUT BLOCK OUT | #5          | 6                          | 3′-0′′                |



#### **INSTALLATION AND SETTING METHODS**

"A": SET BAR SPLICER ASSEMBLY BY MEANS OF A TEMPLATE BOLT. "B": SET BAR SPLICER ASSEMBLY BY NAILING TO WOOD FORMS OR CEMENTING TO STEEL FORMS. (E) : INDICATES EPOXY COATING.



#### STANDARD MECHANICAL SPLICER

| LOCATION | BAR<br>SIZE | NO. ASSEMBLIES<br>REQUIRED |
|----------|-------------|----------------------------|
|          |             |                            |
|          |             |                            |
|          |             |                            |
|          |             |                            |
|          |             |                            |



#### **BAR SPLICER, SPECIAL**

| LOCATION        | BAR<br>SIZE | NO. ASSEMBLIES<br>REQUIRED |
|-----------------|-------------|----------------------------|
| N. ABUT. MEDIAN | #4          | 2                          |
| S. ABUT. MEDIAN | #4          | 2                          |
|                 |             |                            |
|                 |