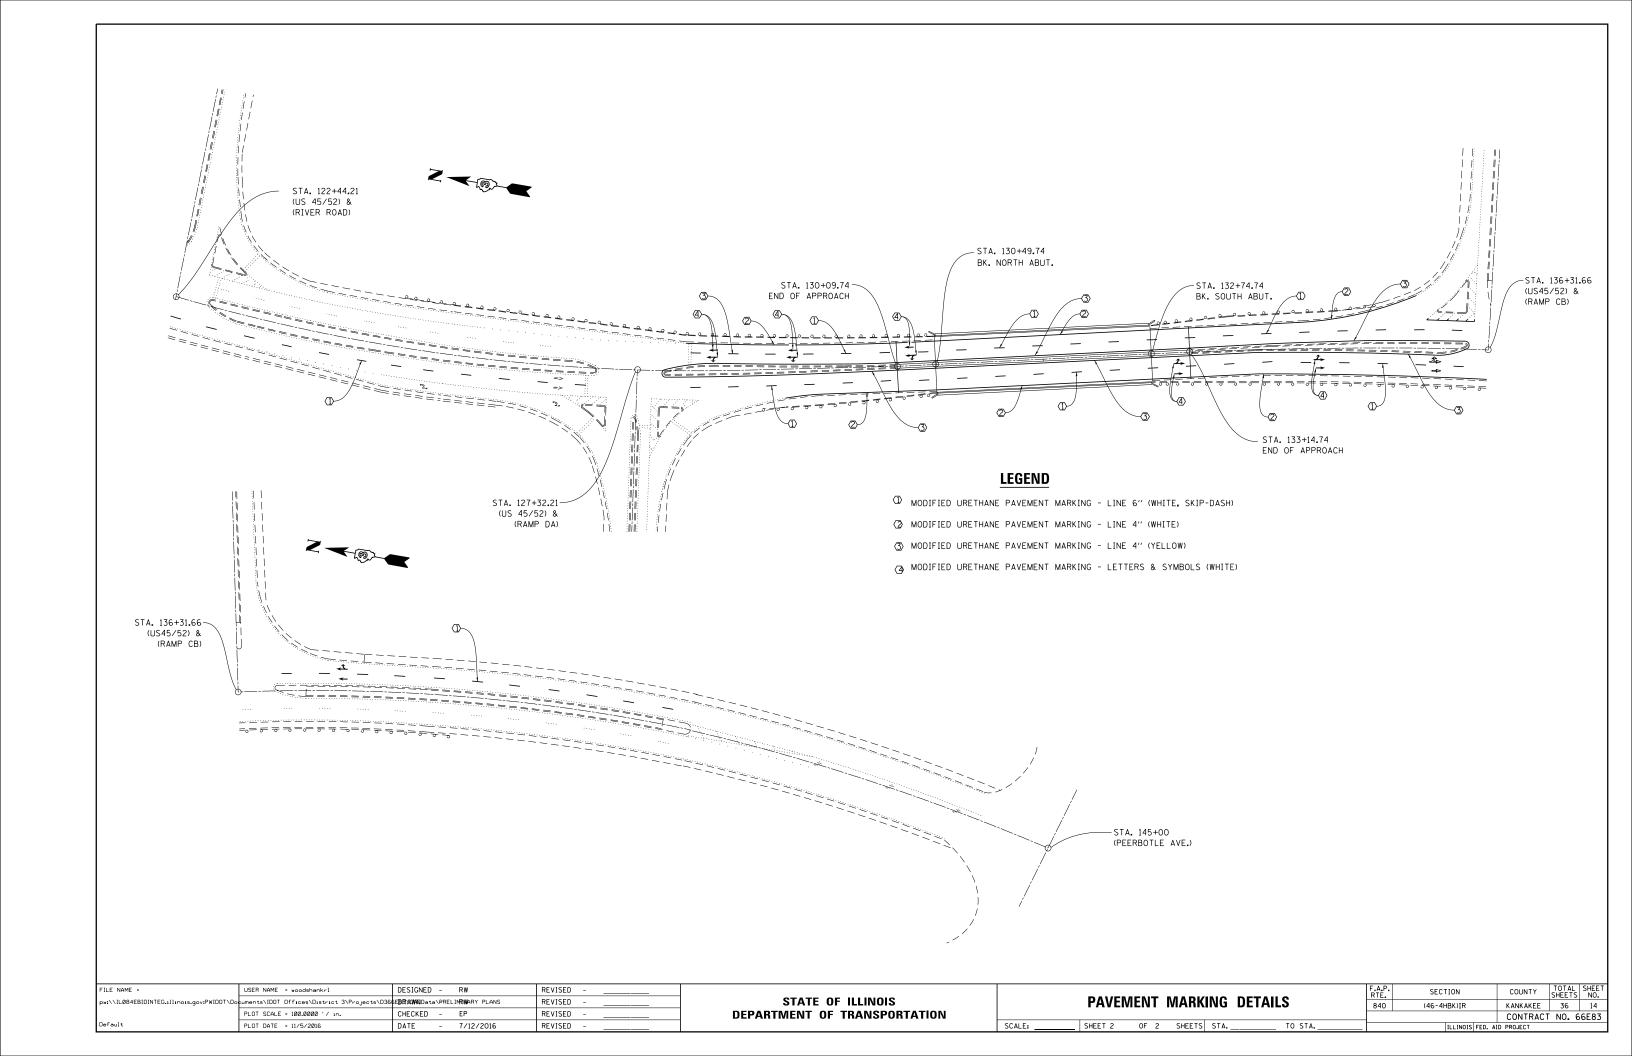

IDOT\Do | cuments\IDOT Offices\District 3\Projects\D36 | SEBRYOWNDO to \PRELIMRWARY PLANS | REVISED   | STATE OF ILLINOIS            |        | SCHEDULES                |        | 840    | (46-4HBK)IR     | KANKAKEE 36    | 9            |
|                                            | PLOT SCALE = 100.0000 '/ in.                 | CHECKED - EP                     | REVISED - | DEPARTMENT OF TRANSPORTATION |        |                          |        |        |                 | CONTRACT NO. 6 | 6E83         |
| Default                                    | PLOT DATE = 11/5/2016                        | DATE - 7/12/2016                 | REVISED   |                              | SCALE: | SHEET 2 OF 2 SHEETS STA. | TO STA |        | ILLINOIS FED. A | 1              |              |











# MP 315 MP 314 MP 313 MP 312 MP 311 B MP 310 $(\mathbf{A})$ MP 309 MP 305 MP 304 MP 303 MP 302 MP 301 MP 300 MP 299 MP 298 MP 297 MP 294 <u>[52]</u>-MP 293 MP 291 MP 290

# STAGE I

MAX WIDTH 12'-3" 3.15 MILES A HEA D

W12-I103-4848



US 45/52 SOUTHBOUND AT INTERSECTION WITH IL 17

MAX WIDTH 12'-3" 3.20 MILES AHEAD

W12-I103-4848



IL 50 SOUTHBOUND AT INTERSECTION WITH IL 17

MAX WIDTH 12'-3" 13.1 MILES AHEAD

W12-I103-4848



US 45/52 NORTHBOUND AT INTERSECTION WITH IL 49

# **STAGE II**

MAX WIDTH
9'-6"
3.15 MILES
A HEA D

W12-I103-4848



US 45/52 SOUTHBOUND AT INTERSECTION WITH IL 17

MAX WIDTH
9'-6"
3.20 MILES
A HEA D

W12-I103-4848



IL 50 SOUTHBOUND AT INTERSECTION WITH IL 17

MAX WIDTH 9'-6" 13.1 MILES AHEAD

W12-I103-4848



US 45/52 NORTHBOUND AT INTERSECTION WITH IL 49

|