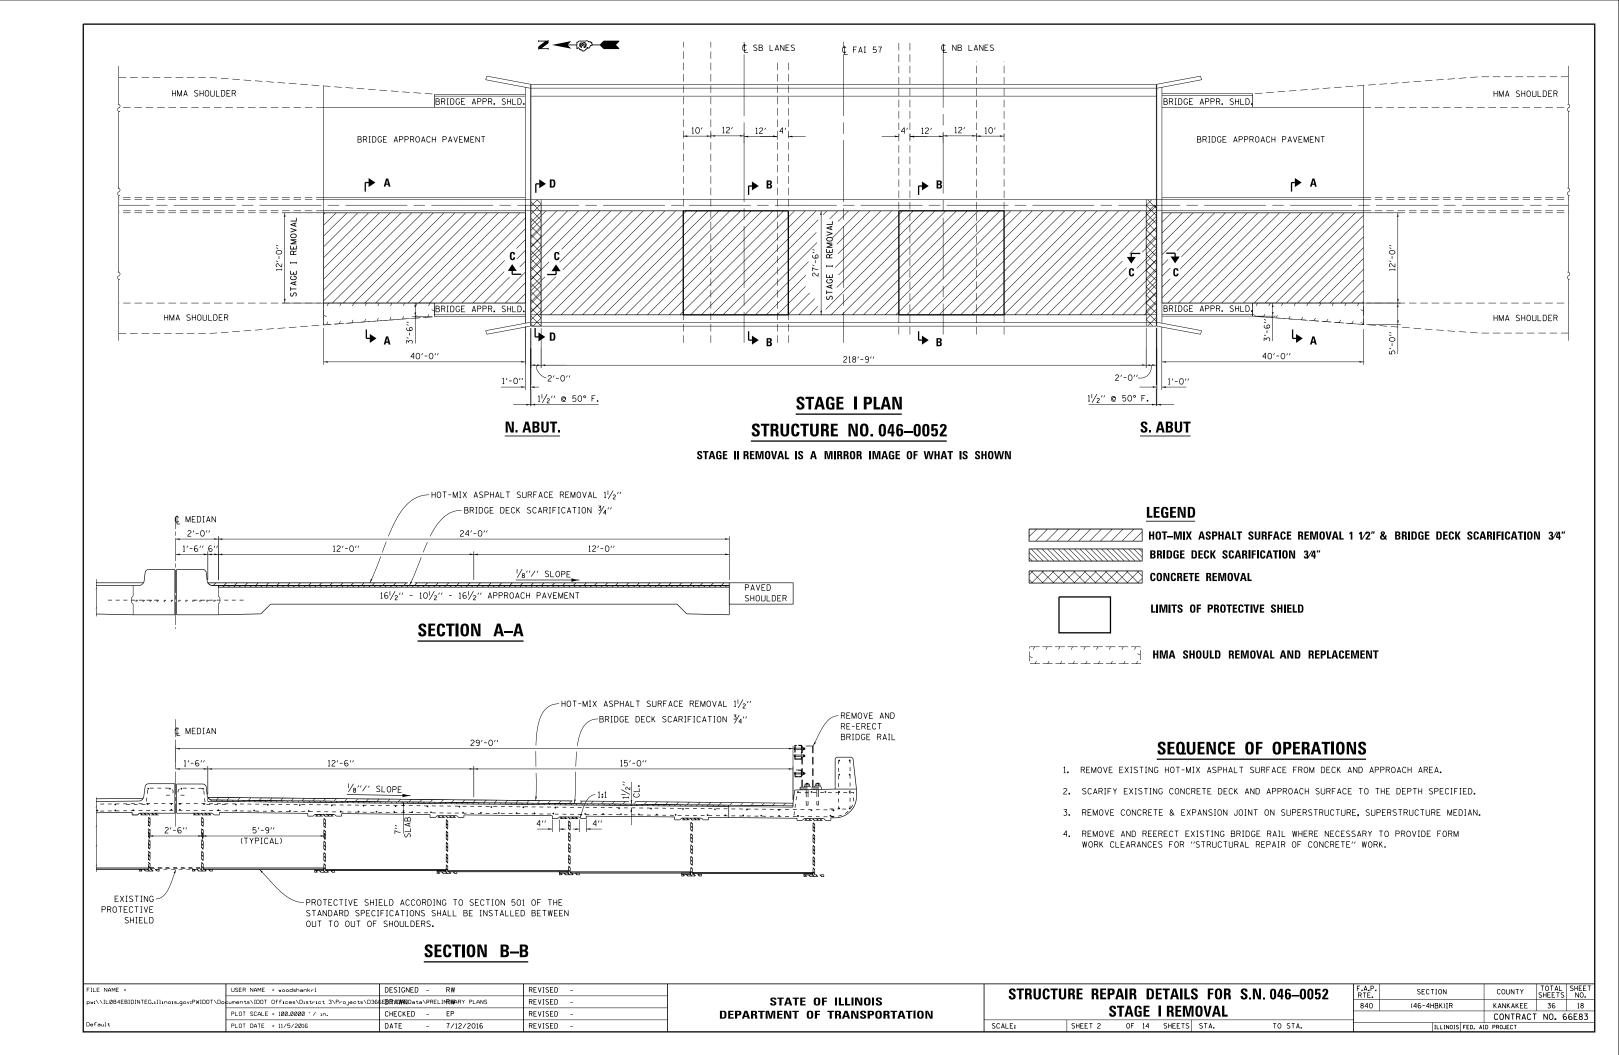

#### GENERAL NOTES

THE THICKNESS OF HMA SHOWN ON THE PLANS IS THE NOMINAL THICKNESS. DEVIATIONS FROM THE NOMINAL THICKNESS WILL BE PERMITTED WHEN SUCH DEVIATIONS OCCUR DUE TO IRREGULARITIES IN THE EXISTING SURFACE OR BASE ON WHICH THE HMA IS PLACED.

ON EXISTING PAVEMENT WHICH MAY BE SUPERELEVATED. THE NEW HMA PAVEMENT SHALL BE BUILT WITH THE SAME SUPERELEVATION UNLESS NEW SUPERELEVATION RATES ARE GIVEN ON THE PLANS.

ABANDONED UNDERGROUND UTILITIES THAT CONFLICT WITH