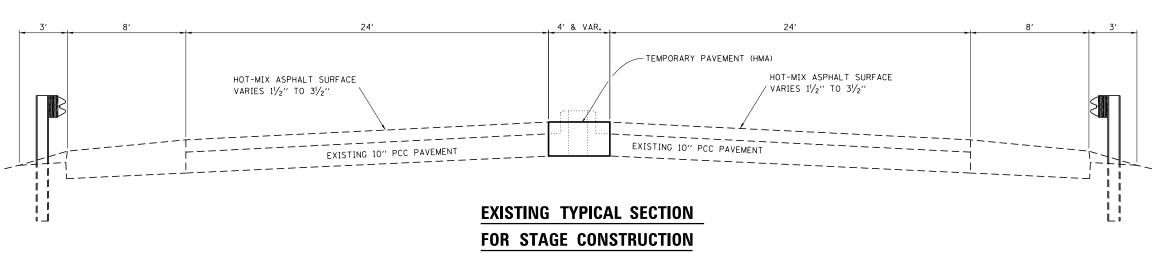

#### GENERAL NOTES

THE THICKNESS OF HMA SHOWN ON THE PLANS IS THE NOMINAL THICKNESS. DEVIATIONS FROM THE NOMINAL THICKNESS WILL BE PERMITTED WHEN SUCH DEVIATIONS OCCUR DUE TO IRREGULARITIES IN THE EXISTING SURFACE OR BASE ON WHICH THE HMA IS PLACED.

ON EXISTING PAVEMENT WHICH MAY BE SUPERELEVATED. THE NEW HMA PAVEMENT SHALL BE BUILT WITH THE SAME SUPERELEVATION UNLESS NEW SUPERELEVATION RATES ARE GIVEN ON THE PLANS.

ABANDONED UNDERGROUND UTILITIES THAT CONFLICT WITH