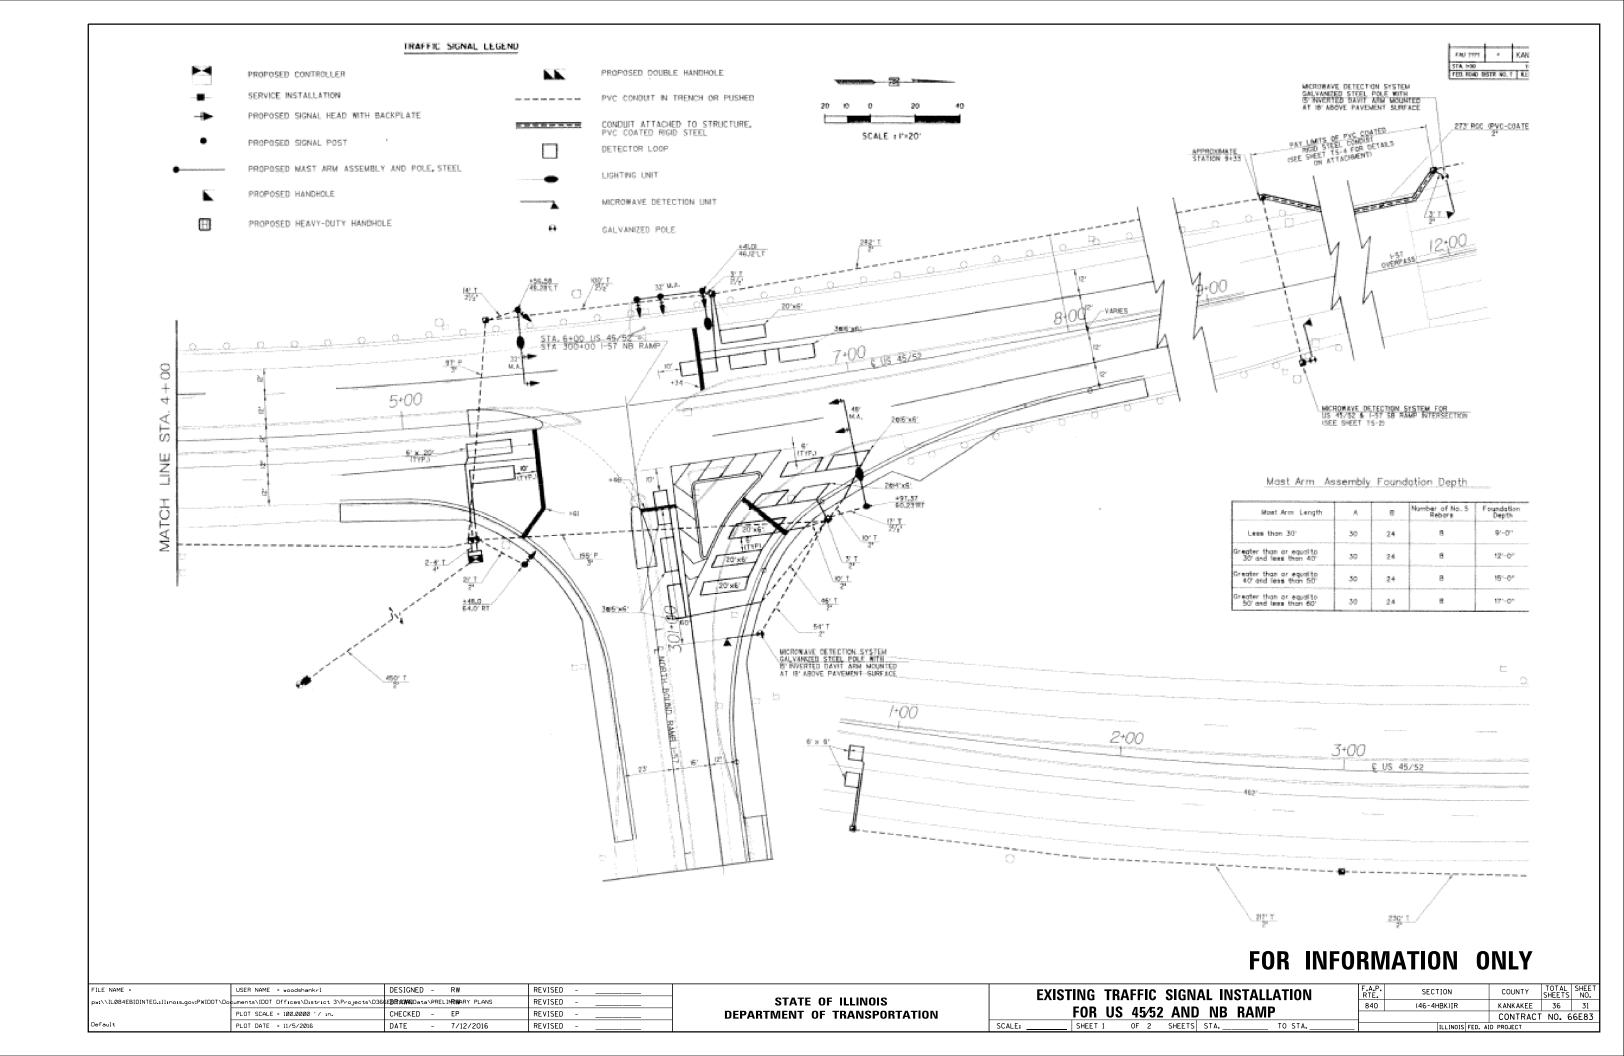

**TYPICAL** 

| STRUCTURE REPAIR DETAILS FOR S.N. 046-0052 | F.A.P.<br>RTE. | SECTION         | COUNTY    | TOTAL<br>SHEETS | SHEET<br>NO. |
|--------------------------------------------|----------------|-----------------|-----------|-----------------|--------------|
| STEEL RAILING, TYPE 2399 DETAILS           | 840            | (46-4HBK)IR     | KANKAKEE  | 37              | 29           |
| ·                                          |                |                 | CONTRACT  | NO. 6           | 6E83         |
| SCALE: SHEET 13 OF 14 SHEETS STA. TO STA.  |                | ILLINOIS FED. A | D PROJECT |                 |              |

with flat washer & 3/4" Ø

XS pipe spacer,  $\frac{1}{2}$ " long.

HOLES IN HOLLOW

STRUCTURAL SECTION

RAIL SPLICE CONNECTION

AT EXPANSION JT.







| FILE NAME =                                | USER NAME = woodshankrl                      | DESIGNED - RW                                    | REVISED |
|--------------------------------------------|----------------------------------------------|--------------------------------------------------|---------|
| pw:\\ILØ84EBIDINTEG.:ll:no:s.gov:PWIDOT\Do | cuments\IDOT Offices\District 3\Projects\D36 | GE <b>BRXXWN</b> Data\PRELI <b>NRW</b> ARY PLANS | REVISED |
|                                            | PLOT SCALE = 100.0000 '/ in.                 | CHECKED - EP                                     | REVISED |
| Default                                    | PLOT DATE = 11/5/2016                        | DATE - 7/12/2016                                 | REVISED |

SIGNAL, HEAD, POLYCA