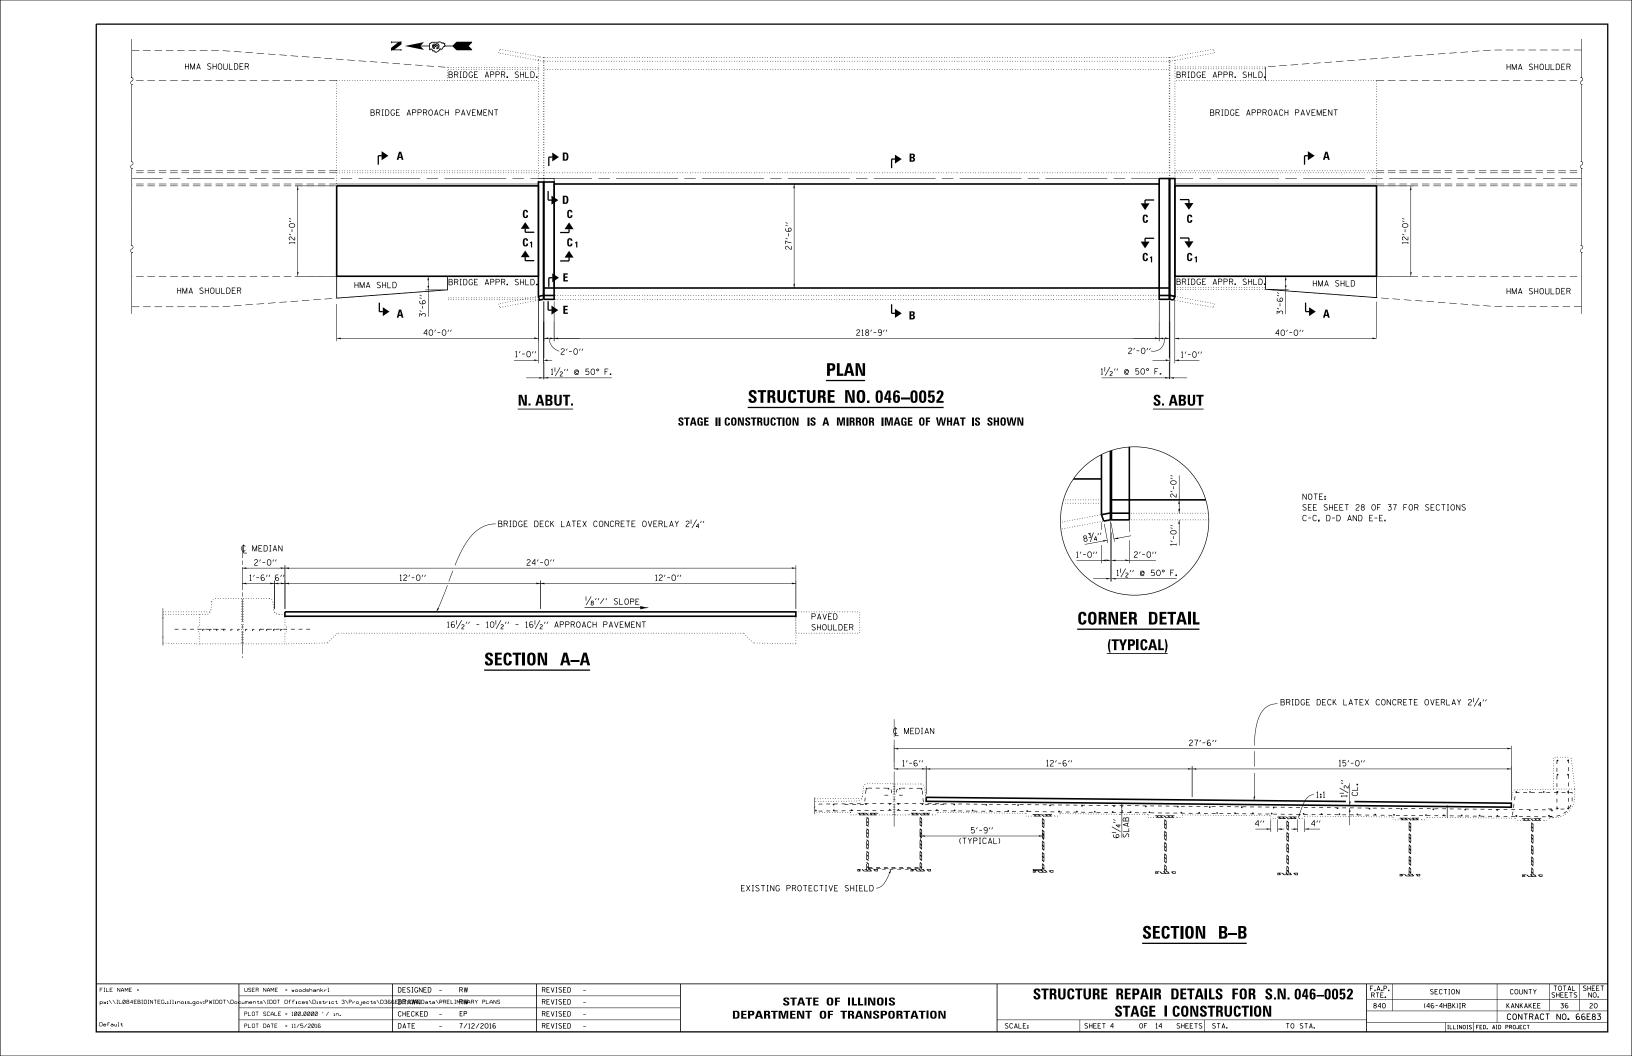

| PLOT SCALE * 100.0000 1/ im.                | CHECKED - EP                  | REVISED - |  |
|   | Çafault.                                 | PLOT DATE 2 (1/5/20)6                       | DATE - 7/12/2016              | REVISED - |  |

| STATE      | : OF | ILLINOIS       |
|------------|------|----------------|
| DEPARTMENT | 0F   | TRANSPORTATION |

| STRUCTURE REPAIR DETAILS FOR S.N. 046-0052 | F.A.P. SECTION COUNTY SHEETS NO |
|--------------------------------------------|---------------------------------|
| GENERAL PLAN AND ELEVATION                 | B40 (46-4HBK)]R KANKAKEE 36 17  |
|                                            | CONTRACT NO. 66EB               |
| SCALE: SHEET 1 OF 14 SHEETS STA. TO STA.   | THE THOUSE GET AND PROJECT      |









#### SECTION C-C

N. ABUT. SHOWN S. ABUT. MIRROR IMAGE





 $c_1(E)$ , d(E)



### SECTION E-E

N. ABUT. SHOWN S. ABUT. MIRROR IMAGE





MEDIAN

2′-6′′

c1(E)

NORTH ABUT. SHOWING REINFORCEMENT

SCALE:

DIAPHRAGM

SOURTH ABUT. SHOWING REINFORCEMENT

-EXISTING REINFORCEMENT SHALL BE CUT OFF FLUSH AT CONCRETE LINE

DIAPHRAGM

STATE OF ILLINOIS
DEPARTMENT OF TRANSPORTATION

 STRUCTURE REPAIR DETAILS FOR S.N. 046-0052
 F.A.P. RTE.
 SECTION
 COUNTY SHEETS NO.
 TO TAL SHEETS NO.

 STAGE I CONSTRUCTION
 840
 (46-4HBK)IR
 KANKAKEE
 36
 21

 CONTRACT NO. 66E83









| Default                                     | PLOT DATE = 11/5/2016                        | DATE - 7/12/2016                                   | REVISED |
|---------------------------------------------|----------------------