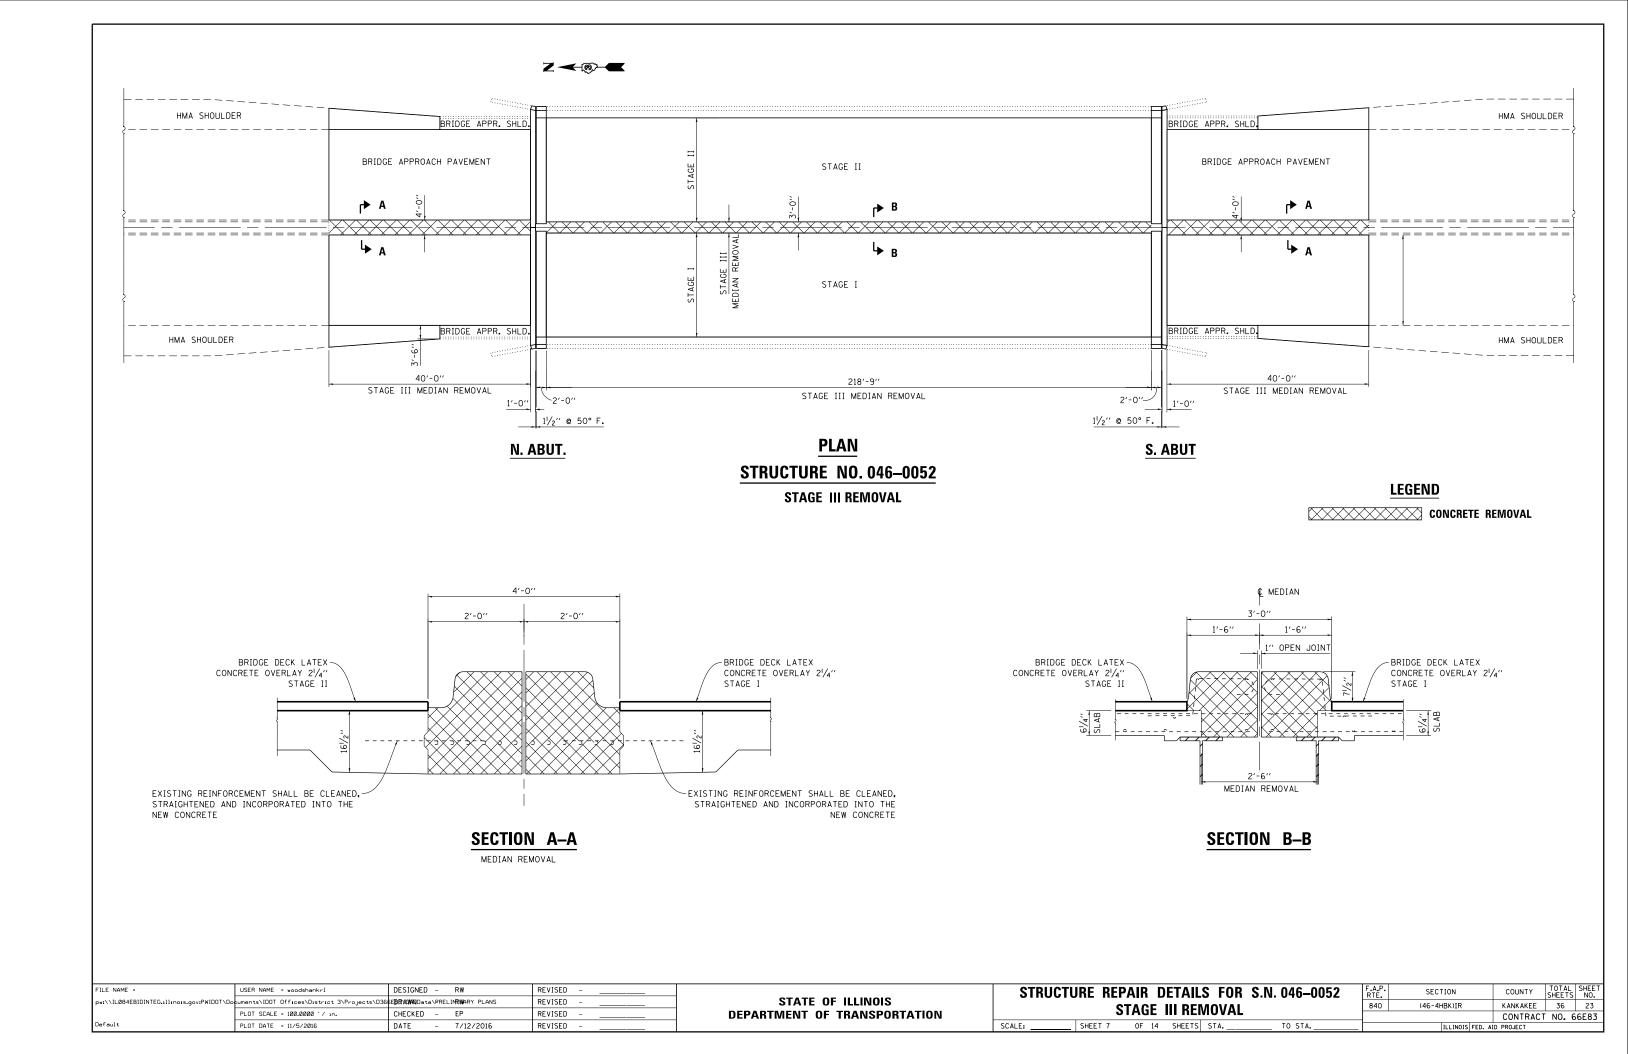

CONT. MAINT. 100% STATE BRIDGE CODE TOTAL 0014 UNIT QUANTITY S. N. 046-0052 NO. ITEM 20200100 EARTH EXCAVATION CU YD 163.3 163.3 35101400 AGGREGATE BASE COURSE, TYPE B TON 939 939 35101600 AGGREGATE BASE COURSE, TYPE B 4" SO YD 405 405 40600290 BITUMINOUS MATERIALS (TACK COAT) POUND 1000 1000 44000155 HOT-MIX ASPHALT SURFACE REMOVAL, 1 1/2" SQ YD 1795 1795 44000500 COMBINATION CURB AND GUTTER REMOVAL FOOT 1069 1069 44004250 PAVED SHOULDER REMOVAL SO YD 40 40 48203029 HOT-MIX ASPHALT SHOULDERS. 8" SQ YD 40 40 50102400 CONCRETE REMOVAL CU YD 70 70 50157300 PROTECTIVE SHIELD SQ YD 465 465 50300255 CONCRETE SUPERSTRUCTURE CU YD 71.5 71.5 50300260 BRIDGE DECK GROOVING SO YD 1644 1644 50300300 PROTECTIVE COAT SQ YD 274 274 50800205 REINFORCEMENT BARS, EPOXY COATED POUND 12849 12849