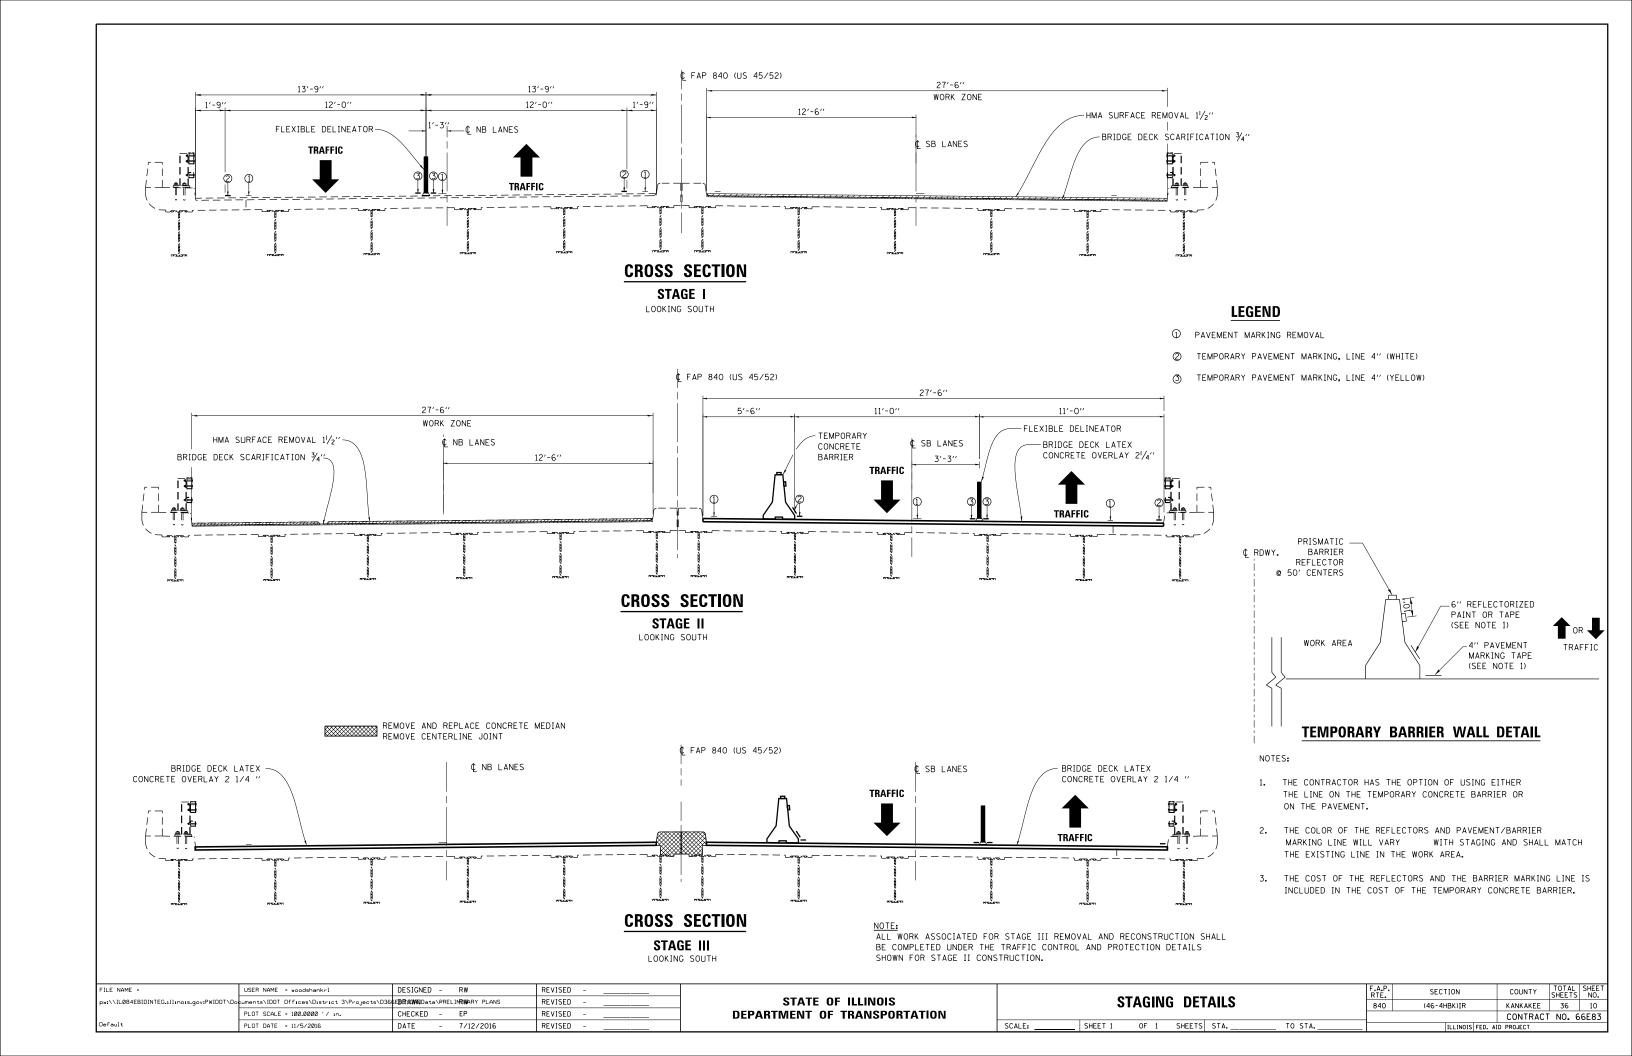

THE ENGINEER WILL BE THE SOLE JUDGE CONCERNING CURING TIME FOR THE VARIOUS HMA LIFTS.

FOR STABILIZATION. ALL TYPE III BARRICADES WILL REQUIRE A MINIMUM OF FOUR SAND BAGS PER BARRICADE.

ALL EXCAVATED MATERIAL. WHICH INCLUDES DIGGING OR GRADING OF ANY SOIL OR FILL MATERIAL. WITH THE EXCEPTION OF AGGREGATE FILLS. MUST BE INCORPORATED WITHIN THE IDOT RIGHT OF WAY DUE TO ENVIRONMENTAL DOCUMENTATION REQUIREMENTS.