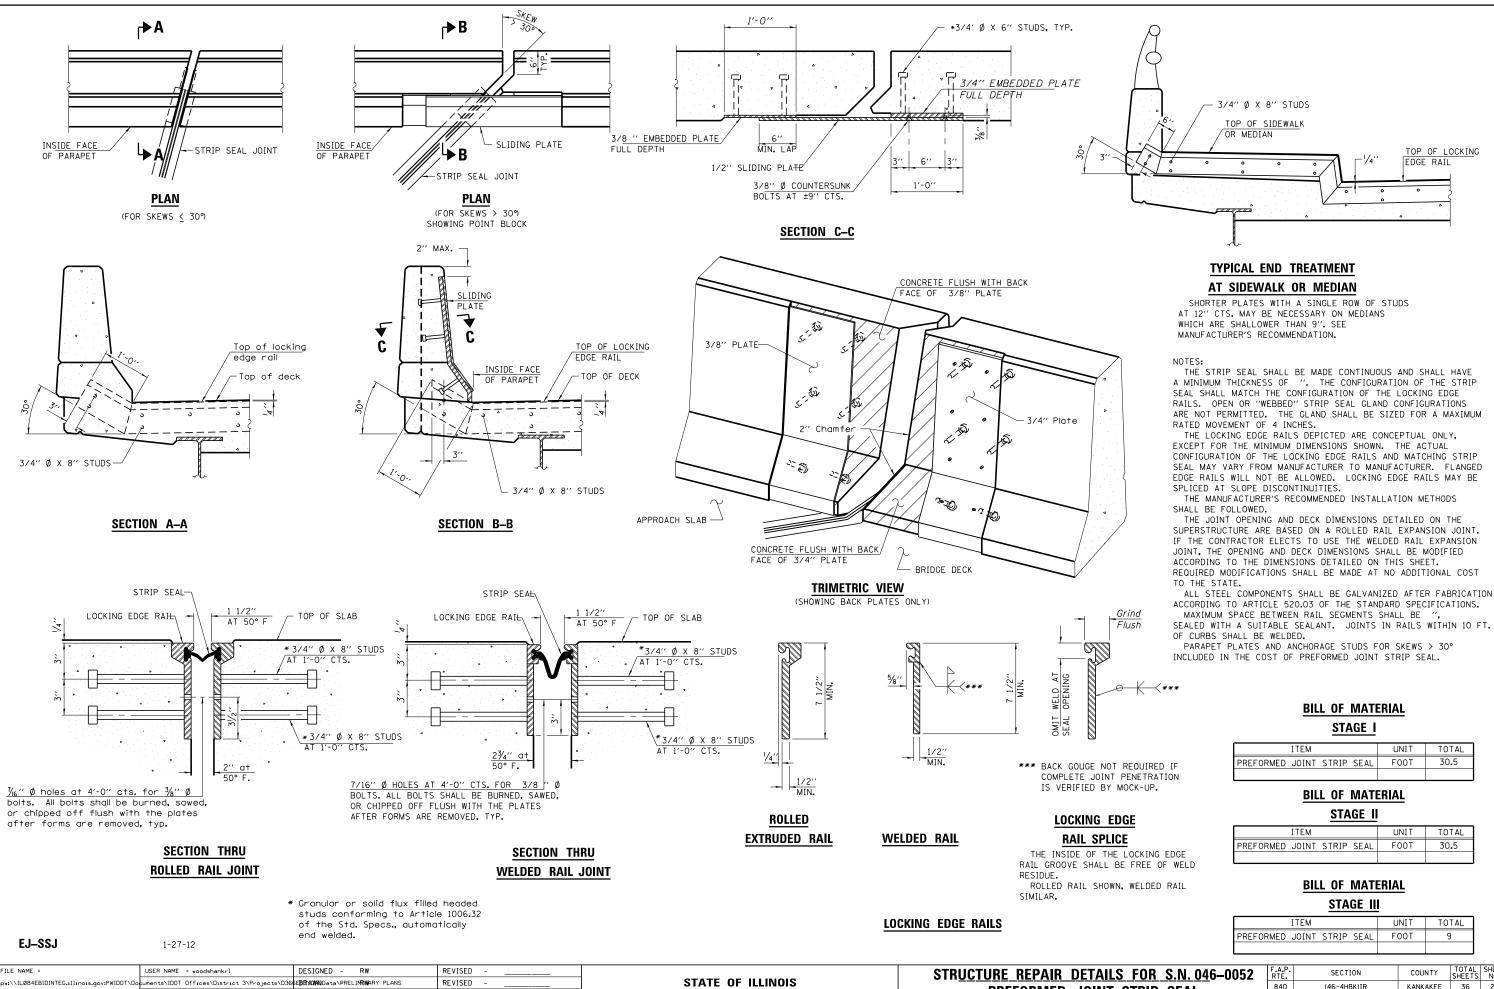

| REVISED |

STAGE I TOTAL

STATE OF ILLINOIS
DEPARTMENT OF TRANSPORTATION

1.7 9.3

46.8

SQ YDS

| STRUC  | TURE REF | PAIR DETA      | ILS FOR | S.N. 046–0052 |
|--------|----------|----------------|---------|---------------|
| DEC    | CK SLAB  | <b>REPAIRS</b> | - STAGE | 1 AND II      |
| SCALE: | SHEET 9  | OF 14 SHEE     | TS STA. | TO STA.       |

| F.A.P.<br>RTE. | SECTION      |     | COUNTY     | TOTAL<br>SHEETS | SHEET<br>NO. |
|----------------|--------------|-----|------------|-----------------|--------------|
| 840            | (46-4HBK)IR  |     | KANKAKEE   | 36              | 25           |
|                |              |     | CONTRACT   | NO. 6           | 6E83         |
|                | ILLINOIS FED | . А | ID PROJECT |                 |              |





**DEPARTMENT OF TRANSPORTATION** 

CHECKED -

7/12/2016

DATE

PLOT DATE = 11/5/2016

REVISED

REVISED

STRUCTURE REPAIR DETAILS FOR S.N. 046-0052 PREFORMED JOINT STRIP SEAL SHEET 11 OF 14 SHEETS STA.

COUNTY 840 (46-4HBK)IR KANKAKEE 36 27 CONTRACT NO. 66E83

**BILL OF MATERIAL** STAGE I

**BILL OF MATERIAL** 

STAGE II

**BILL OF MATERIAL** 

STAGE III

ITEM

ITEM

ITEM

TOTAL

30.5

TOTAL

30.5

UNIT TOTAL

UNIT

FOOT

UNIT

FOOT

FOOT

TOP OF LOCKING

EDGE RAIL



#### STANDARD BAR SPLICER ASSEMBLY

THREADED SPLICER BAR LENGTH = MIN. LAP LENGTH + 1 " + THREAD LENGTH

\* EPOXY NOT REQUIRED ON BAR SPLICER ASSEMBLY COMPONENTS USED IN CONJUNCTION WITH BLACK BARS.

| LOCATION          | BAR<br>SIZE | NO. ASSEMBLIES<br>REQUIRED | MINIMUM<br>LAP LENGTH |
|-------------------|-------------|--