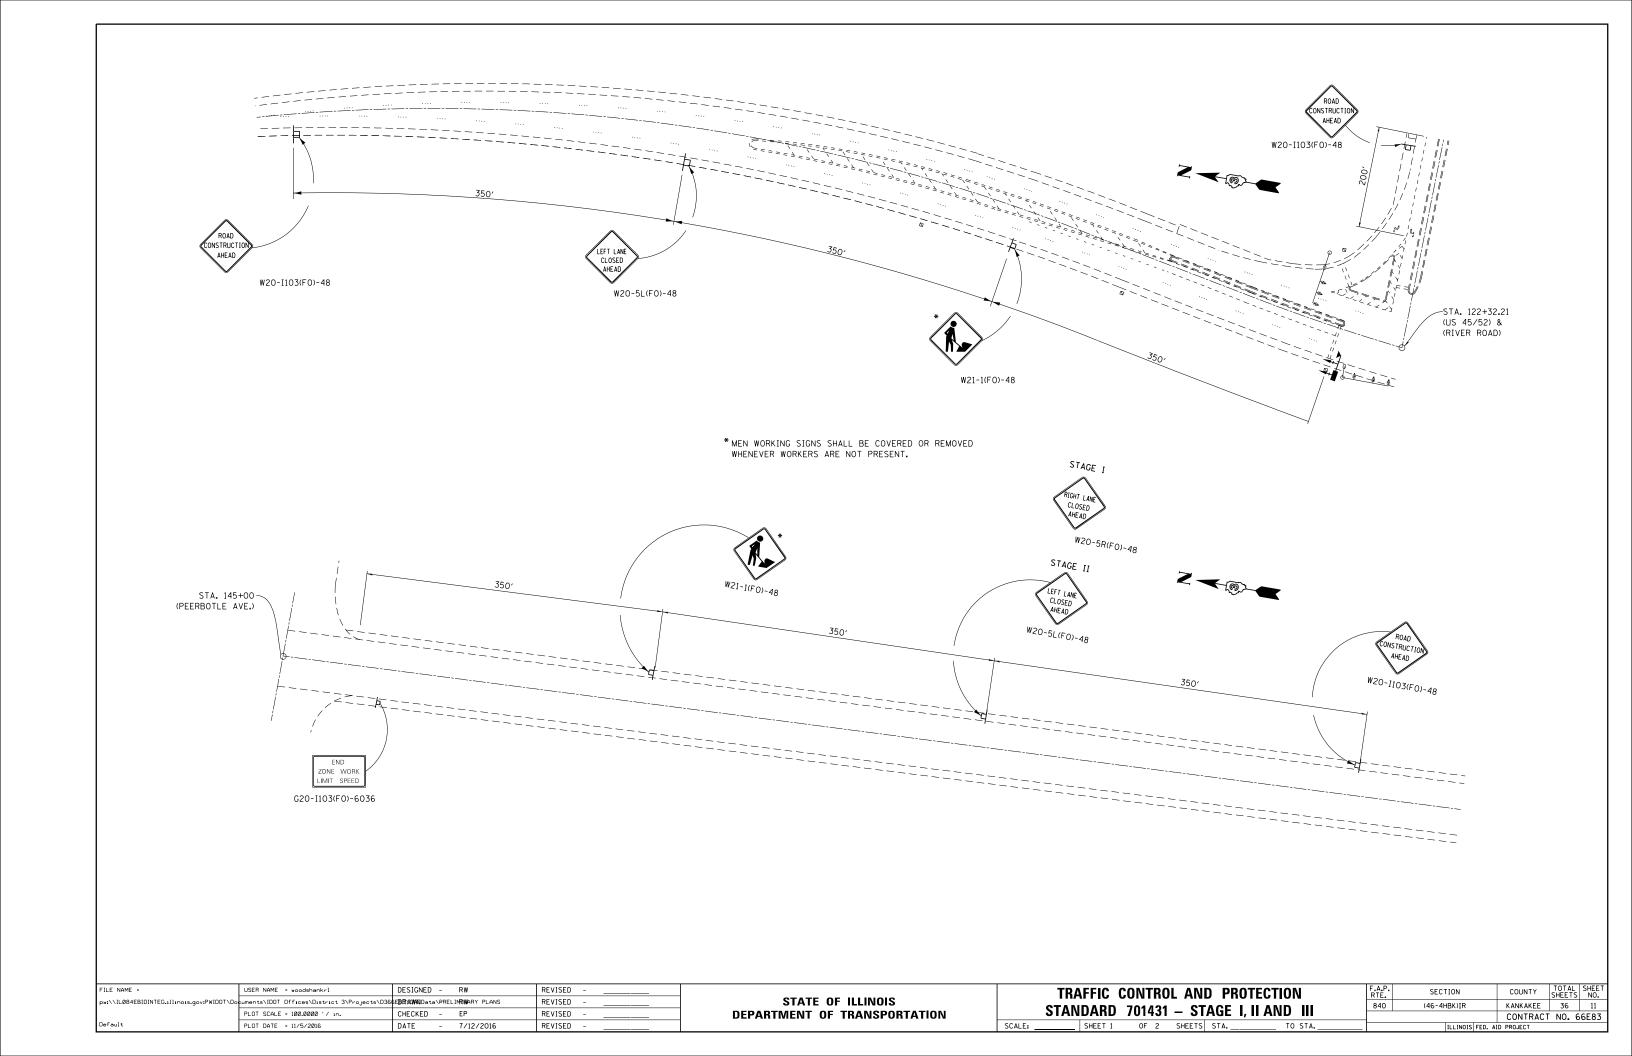

gov:PWIDOT\Do | cuments\IDOT Offices\District 3\Projects\D36 | SEBRYOWNDO to \PRELIMRWARY PLANS | REVISED   | STATE OF ILLINOIS            |        | SCHEDULES                |        | 840    | (46-4HBK)IR     | KANKAKEE 36    | 9            |
|                                            | PLOT SCALE = 100.0000 '/ in.                 | CHECKED - EP                     | REVISED - | DEPARTMENT OF TRANSPORTATION |        |                          |        |        |                 | CONTRACT NO. 6 | 6E83         |
| Default                                    | PLOT DATE = 11/5/2016                        | DATE - 7/12/2016                 | REVISED   |                              | SCALE: | SHEET 2 OF 2 SHEETS STA. | TO STA |        | ILLINOIS FED. A | 1              |              |











# MP 315 MP 314 MP 313 MP 312 MP 311 B MP 310 $(\mathbf{A})$ MP 309 MP 305 MP 304 MP 303 MP 302 MP 301 MP 300 MP 299 MP 298 MP 297 MP 294 <u>[52]</u>-MP 293 MP 291 MP 290

# STAGE I

MAX WIDTH 12'-3" 3.15 MILES A HEA D

W12-I103-4848



US 45/52 SOUTHBOUND AT INTERSECTION WITH IL 17

MAX WIDTH 12'-3" 3.20 MILES AHEAD

W12-I103-4848



IL 50 SOUTHBOUND AT INTERSECTION WITH IL 17

MAX WIDTH 12'-3" 13.1 MILES AHEAD

W12-I103-4848



US 45/52 NORTHBOUND AT INTERSECTION WITH IL 49

# **STAGE II**

MAX WIDTH
9'-6"
3.15 MILES
A HEA D

W12-I103-4848



US 45/52 SOUTHBOUND AT INTERSECTION WITH IL 17

MAX WIDTH
9'-6"
3.20 MILES
A HEA D

W12-I103-4848



IL 50 SOUTHBOUND AT INTERSECTION WITH IL 17

MAX WIDTH 9'-6" 13.1 MILES AHEAD

W12-I103-4848



US 45/52 NORTHBOUND AT INTERSECTION WITH IL