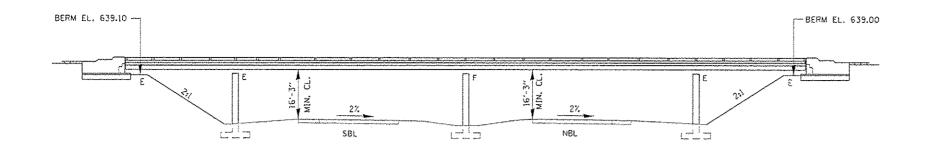

#### D-93-002-15

| URS            | AN             | URBAN          |                |  |  |  |
|----------------|----------------|----------------|----------------|--|--|--|
| OTHER PRINCI   | PLE ARTERIAL   | INTERSTATE     |                |  |  |  |
| ( OF           | PA)            |                |                |  |  |  |
| F.A.P. 840     | (US 45/52)     | F. A. I. 5     | 7 (1-57)       |  |  |  |
| 20             | 15             | 20             | 15             |  |  |  |
| NORTH          | SOUTH          | WEST           | EAST           |  |  |  |
| 00811 = TCA    | ADT = 8950     | ADT = 20100    | ADT = 23000    |  |  |  |
| P. V. = 90.26% | P. V. = 85.34% | P. V. = 63.93% | P. V. =72.06%  |  |  |  |
| S.U. = 5.93%   | S. U. = 7.52%  | S. U. = 9. 20% | S. U. = 4,46%  |  |  |  |
| M. U. = 3.81%  | M. U. = 7.14%  | M.U. = 26,87%  | M. U. = 23,48% |  |  |  |