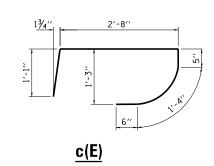

im.                | CHECKED - EP                  | REVISED - |  |
|   | Çafault.                                 | PLOT DATE 2 (1/5/20)6                       | DATE - 7/12/2016              | REVISED - |  |

| STATE      | : OF | ILLINOIS       |
|------------|------|----------------|
| DEPARTMENT | 0F   | TRANSPORTATION |

| STRUCTURE REPAIR DETAILS FOR S.N. 046-0052 | F.A.P. SECTION COUNTY SHEETS NO |
|--------------------------------------------|---------------------------------|
| GENERAL PLAN AND ELEVATION                 | B40 (46-4HBK)]R KANKAKEE 36 17  |
|                                            | CONTRACT NO. 66EB               |
| SCALE: SHEET 1 OF 14 SHEETS STA. TO STA.   | THE THOUSE GET AND PROJECT      |









#### SECTION C-C

N. ABUT. SHOWN S. ABUT. MIRROR IMAGE





 $c_1(E)$ , d(E)



### SECTION E-E

N. ABUT. SHOWN S. ABUT. MIRROR IMAGE





MEDIAN

2′-6′′

c1(E)

NORTH ABUT. SHOWING REINFORCEMENT

SCALE:

DIAPHRAGM

SOURTH ABUT. SHOWING REINFORCEMENT

-EXISTING REINFORCEMENT SHALL BE CUT OFF FLUSH AT CONCRETE LINE

DIAPHRAGM

STATE OF ILLINOIS
DEPARTMENT OF TRANSPORTATION

 STRUCTURE REPAIR DETAILS FOR S.N. 046-0052
 F.A.P. RTE.
 SECTION
 COUNTY SHEETS NO.
 TO TAL SHEETS NO.

 STAGE I CONSTRUCTION
 840
 (46-4HBK)IR
 KANKAKEE
 36
 21

 CONTRACT NO. 66E83









| Default                                     | PLOT DATE = 11/5/2016                        | DATE - 7/12/2016                                   | REVISED |
|---------------------------------------------|----------------------------------------------|-----------------------------------