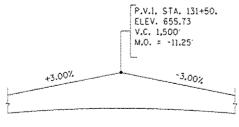

| MEDIAN DETAILS    RTE.   840 (46-4HBK)]R KANKAKEE |                                  | KANKAKEE | 36 16 |                   |          |             |
|                                            | PLOT SCALE = 100.0000 '/ 10.                  | CHECKED - EP     | REVISED - | DEPARTMENT OF TRANSPORTATION |                                                   |                                  |          |       |                   | CONTRACT | NO. 66E83   |
| Default                                    | PLOT DATE = 11/5/2016                         | DATE - 7/12/2016 | REVISED - |                              | SCALE:                                            | SHEET 1 OF 1 SHEETS STA. TO STA. |          |       | ILLINOIS FED. AII | PROJECT  |             |



#### **ELEVATION**









P.V.I. STA. 414+00. ELEV. 624.25 - V.C. 400' M.O. = 0.04+0.09% +0.01%

### CENTERLINE PROFILE GRADE FAI-57

#### **GENERAL NOTES**

PLAN DIMENSIONS AND DETAILS RELATIVE TO EXISTING PLANS ARE SUBJECT TO NOMINAL CONSTRUCTION VARIATIONS. THE CONTRACTOR SHALL FIELD VERIFY EXISTING DIMENSIONS AND DETAILS AFFECTING NEW CONSTRUCTION AND MAKE NECESSARY APPROVED ADJUSTMENTS PRIOR TO CONSTRUCTION OR ORDERING OF MATERIALS. SUCH VARIATIONS SHALL NOT BE CAUSE FOR ADDITIONAL COMPENSATION FOR A CHANGE IN SCOPE OF THE WORK, HOWEVER. THE CONTRACTOR WILL BE PAID FOR THE QUANTITY ACTUALLY FURNISHED AT THE UNIT PRICE BID FOR THE WORK.

PRIOR TO POURING THE NEW LAYTEX CONCRETE OVERLAY, ALL HEAVY OR LOOSE RUST, LOOSE MILL SCALE, AND OTHER LODSE OR POTENTIALLY DETRIMENTAL FOREIGN MATERIAL SHALL BE REMOVED FR