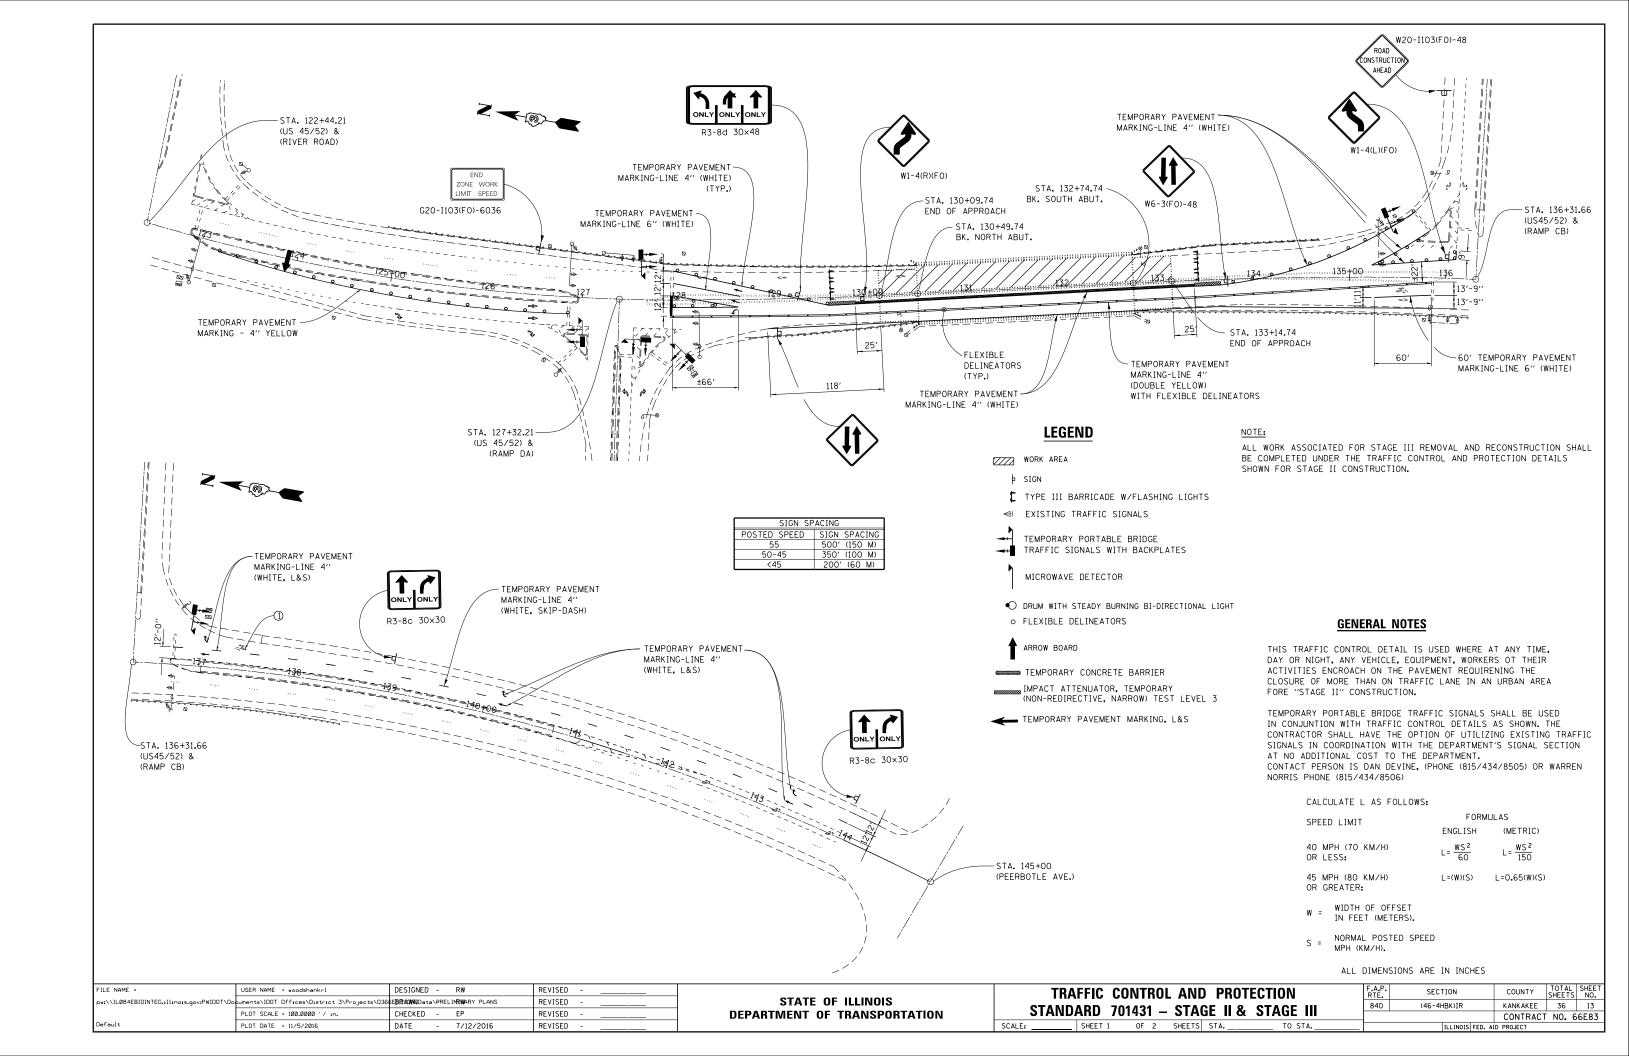

PWIDOT\Do | cuments\IDOT Offices\District 3\Projects\D36 | SEBRYOWNDO to \PRELIMRWARY PLANS | REVISED   | STATE OF ILLINOIS            |        | SCHEDULES                |        | 840    | (46-4HBK)IR     | KANKAKEE 36    | 9            |
|                                            | PLOT SCALE = 100.0000 '/ in.                 | CHECKED - EP                     | REVISED - | DEPARTMENT OF TRANSPORTATION |        |                          |        |        |                 | CONTRACT NO. 6 | 6E83         |
| Default                                    | PLOT DATE = 11/5/2016                        | DATE - 7/12/2016                 | REVISED   |                              | SCALE: | SHEET 2 OF 2 SHEETS STA. | TO STA |        | ILLINOIS FED. A | 1              |              |











# MP 315 MP 314 MP 313 MP 312 MP 311 B MP 310 $(\mathbf{A})$ MP 309 MP 305 MP 304 MP 303 MP 302 MP 301 MP 300 MP 299 MP 298 MP 297 MP 294 <u>[52]</u>-MP 293 MP 291 MP 290

# STAGE I

MAX WIDTH 12'-3" 3.15 MILES A HEA D

W12-I103-4848



US 45/52 SOUTHBOUND AT INTERSECTION WITH IL 17

MAX WIDTH 12'-3" 3.20 MILES AHEAD

W12-I103-4848



IL 50 SOUTHBOUND AT INTERSECTION WITH IL 17

MAX WIDTH 12'-3" 13.1 MILES AHEAD

W12-I103-4848



US 45/52 NORTHBOUND AT INTERSECTION WITH IL 49

# **STAGE II**

MAX WIDTH
9'-6"
3.15 MILES
A HEA D

W12-I103-4848



US 45/52 SOUTHBOUND AT INTERSECTION WITH IL 17

MAX WIDTH
9'-6"
3.20 MILES
A HEA D

W12-I103-4848



IL 50 SOUTHBOUND AT INTERSECTION WITH IL 17

MAX WIDTH 9'-6" 13.1 MILES AHEAD

W12-I103-4848



US 45/52 NORTHBOUND AT INTERSECTION WITH IL 49