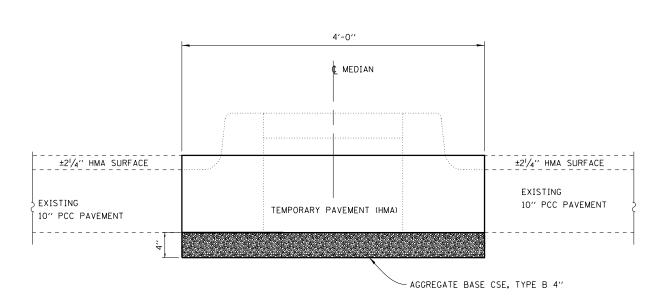

#### GENERAL NOTES

THE THICKNESS OF HMA SHOWN ON THE PLANS IS THE NOMINAL THICKNESS. DEVIATIONS FROM THE NOMINAL THICKNESS WILL BE PERMITTED WHEN SUCH DEVIATIONS OCCUR DUE TO IRREGULARITIES IN THE EXISTING SURFACE OR BASE ON WHICH THE HMA IS PLACED.

ON EXISTING PAVEMENT WHICH MAY BE SUPERELEVATED. THE NEW HMA PAVEMENT SHALL BE BUILT WITH THE SAME SUPERELEVATION UNLESS NEW SUPERELEVATION RATES ARE GIVEN ON THE PLANS.

ABANDONED UNDERGROUND UTILITIES THAT CONFLICT WITH