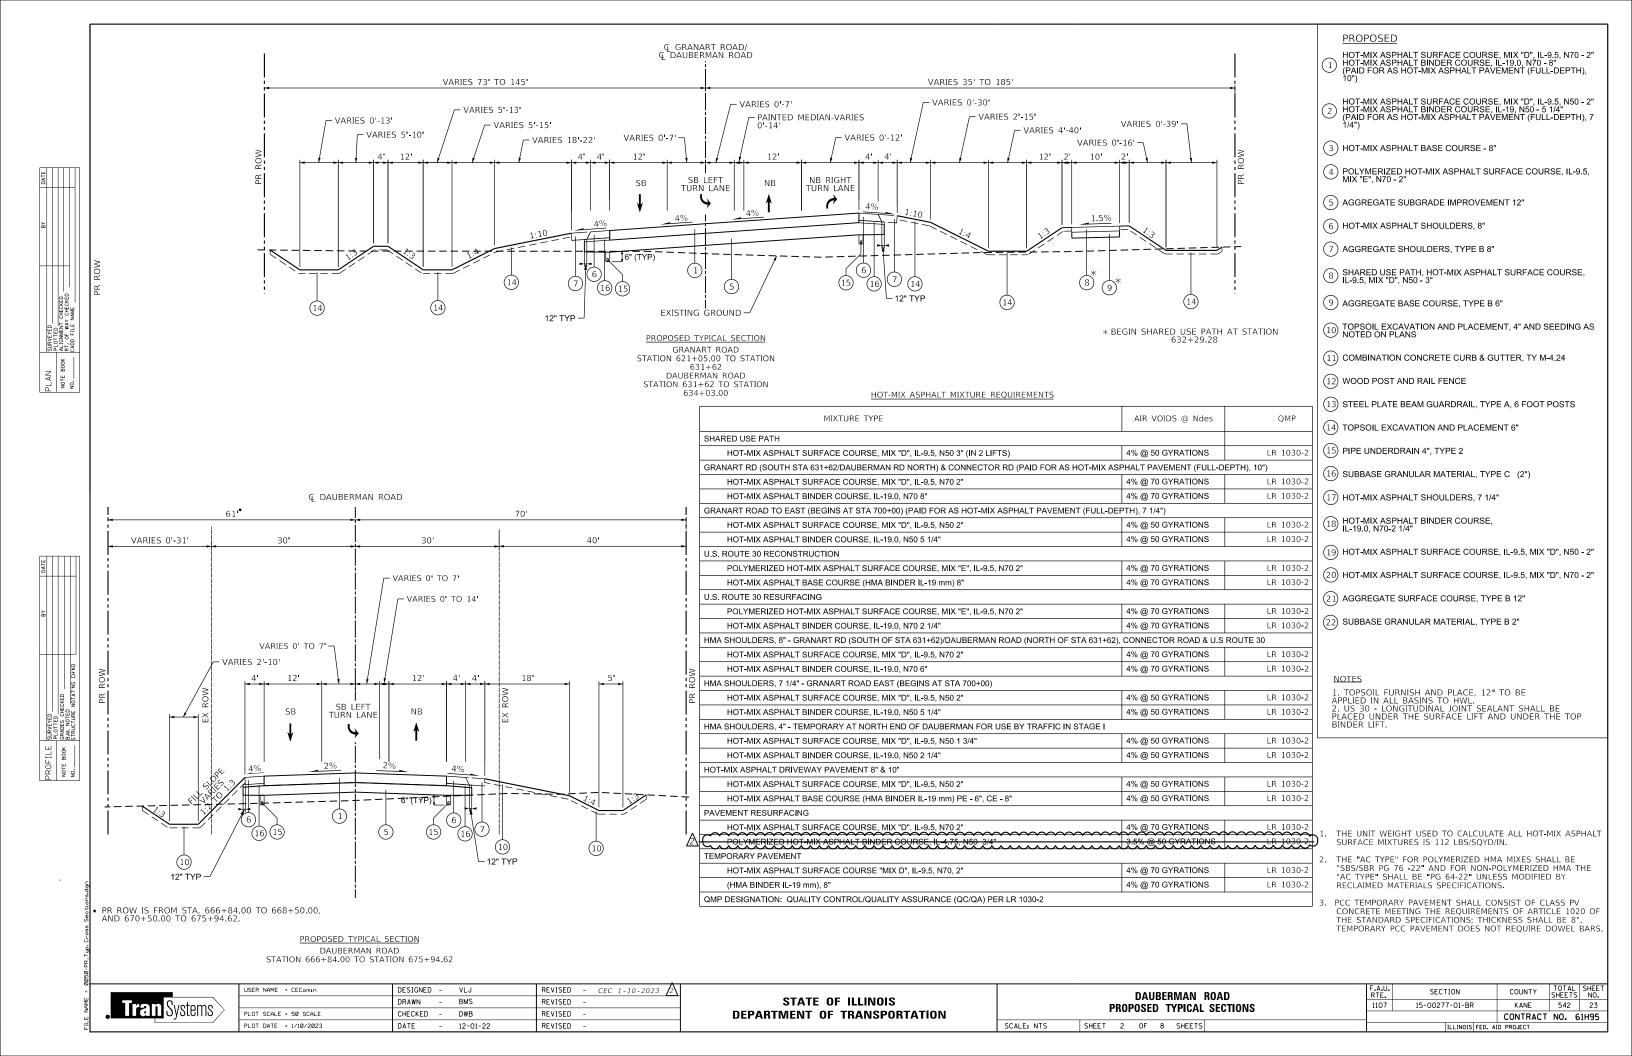

lis / |

| USER NAME : CEComin   | DESIGNED | - | VLJ      | REVISED | - | CEC 1-10-2023 2 |
|-----------------------|----------|---|----------|---------|---|-----------------|
|                       | DRAWN    | - | BMS      | REVISED | - |                 |
| PLOT SCALE = 58 SCALE | CHECKED  | - | DWB      | REVISED | - |                 |
| PLOT DATE - 1/18/2023 | DATE     | - | 12-01-22 | REVISED | - |                 |

STATE OF ILLINOIS
DEPARTMENT OF TRANSPORTATION

|   |            |       | SU |    |    | RMAN<br>OF QU | ROAD<br>ANTITIES |
|---|------------|-------|----|----|----|---------------|------------------|
| j | SCALE: NTS | SHEET | 8  | 0F | 17 | SHEETS        |                  |

F.A.U. SECTION COUNTY TOTAL SHEET NO. 1107 I5-00277-01-BR KANE 542 I1 CONTRACT NO. 61H95