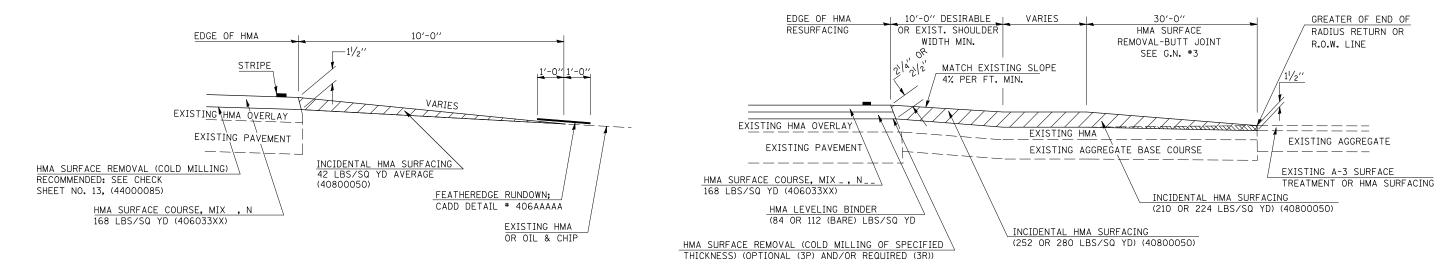

#### "3P" OR "3R" IMPROVEMENTS

# PROJECTS WITH RECONSTRUCTION ("3R" IMPROVEMENTS)

### GENERAL NOTES

- 1. THE EXISTING SURFACE SHALL BE PREPARED IN ACCORDANCE WITH SECTION 408 OF THE STANDARD SPECIFICATIONS
- 2. PROPOSED SIDEROAD GRADES SHALL BE AS SHOWN IN THE PLANS AND/OR AS DIRECTED BY THE ENGINEER.
- 3. MAJOR SIDEROAD/SIDESTREETS (>400 ADT) SHALL HAVE "BUTT JOINTS" CONSTRUCTED WHETHER THE EXISTING ENTRANCE IS HMA OR PCC. MINOR SIDEROAD/SIDESTREETS (<400 ADT) SHALL HAVE "FEATHEREDGE RUNDOWNS".
- 4. AGGREGATE BASE COURSE, TYPE B OF THE THICKNESS SPECIFIED IN THE PLANS 6" MIN. SHALL BE USED WHERE IN THE OPINION OF THE ENGINEER THERE IS NOT 6" EXISTING BASE MATERIAL FOR THE PROPOSED SIDEROAD RETURNS. THIS MATERIAL SHALL BE USED TO WIDEN SIDEROAD RETURNS.
- 5. THE AGGREGATE BASE COURSE SHALL BE CONSTRUCTED 1' WIDER THAN THE SURFACE DIMENSIONS.
- 6, AGGREGATE SHOULDERS, TYPE B WILL BE WRAPPED AROUND THE SIDEROAD RETURNS. TAPER WIDTH FROM 4' ALONG MAINLINE TO 2' AT BACK OF RETURN.