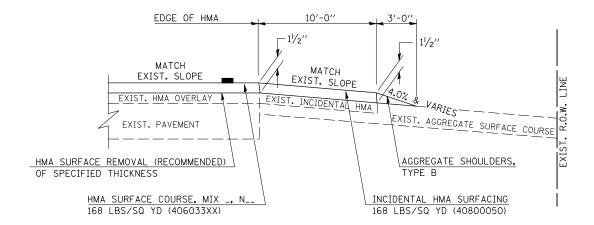

## S.M.A.R.T. IMPROVEMENTS (POLICY RESURFACING; BDE 53-4.03; $1\frac{1}{2}$ ")

EXISTING AGGREGATE ENTRANCE

EXISTING HMA OR PCC ENTRANCE