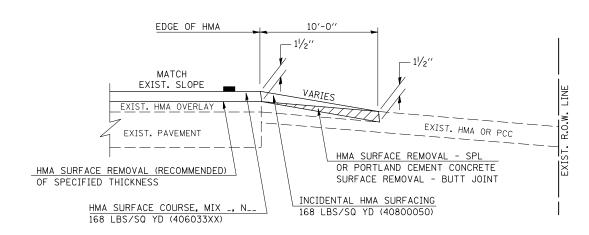

## S.M.A.R.T. IMPROVEMENTS (POLICY RESURFACING; BDE 53-4.03; $1\frac{1}{2}$ ")

EXISTING AGGREGATE ENTRANCE

EXISTING HMA OR PCC ENTRANCE