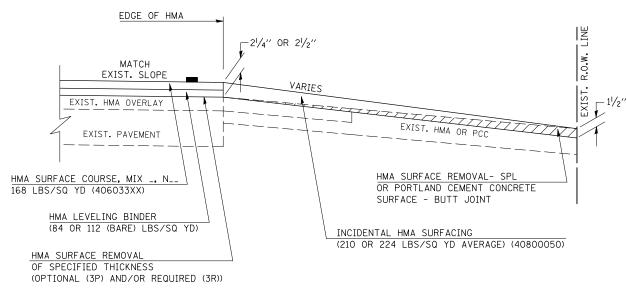

## "3P" OR "3R" IMPROVEMENTS (POLICY RESURFACING; BDE 53-4.02; $2^{1}/4^{"}$ OR $2^{1}/2^{"}$ ON BARE CONCRETE)