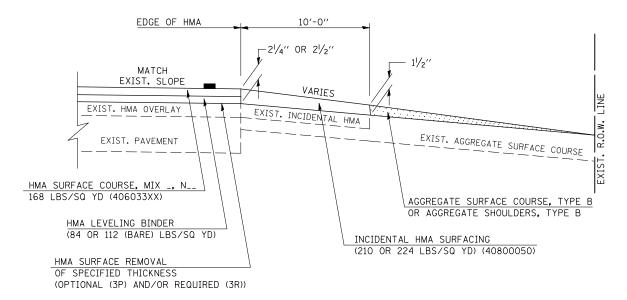

## "3P" OR "3R" IMPROVEMENTS (POLICY RESURFACING; BDE 53-4.02; $2^{1}/4^{"}$ OR $2^{1}/2^{"}$ ON BARE CONCRETE)