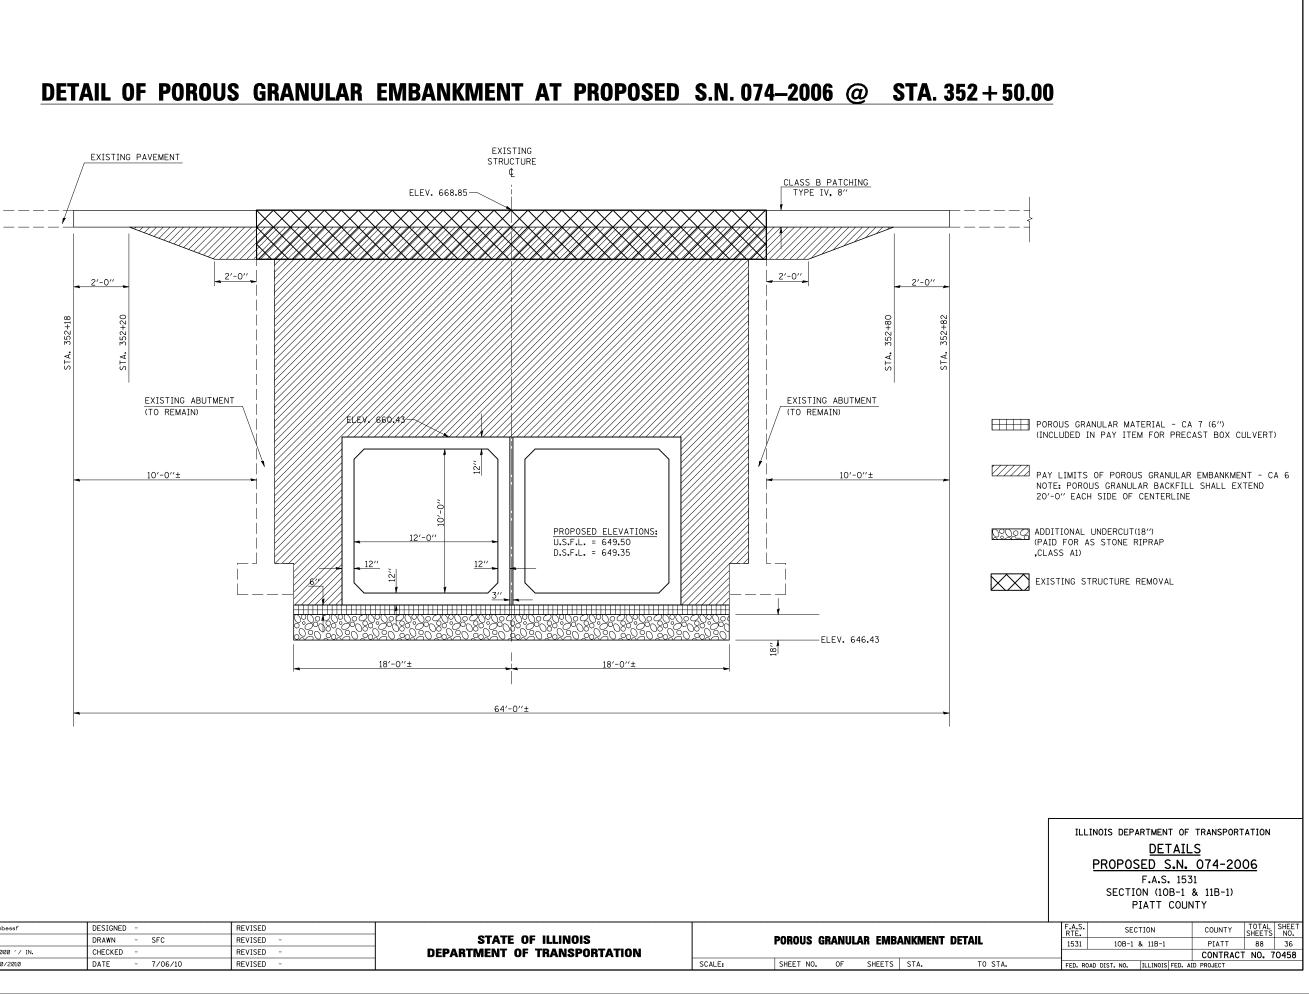

| – L |                                         |                             |                |           |                                                   |                       |           |    |        |   |
|-----|-----------------------------------------|-----------------------------|----------------|-----------|---------------------------------------------------|-----------------------|-----------|----|--------|---|
| ſ   | FILE NAME =                             | USER NAME = coombessf       | DESIGNED -     | REVISED   |                                                   |                       |           |    |        |   |
|     | c:\pw_work\pw1dot\coombessf\d0135397\70 | 158-sht.details.dgn         | DRAWN - SFC    | REVISED - | STATE OF ILLINOIS<br>DEPARTMENT OF TRANSPORTATION | POROUS GRANULAR EMBAN |           |    |        |   |
|     |                                         | PLOT SCALE = 40.0000 '/ IN. | CHECKED -      | REVISED - |                                                   |                       |           |    |        |   |
|     |                                         | PLOT DATE = 10/20/2010      | DATE - 7/06/10 | REVISED - |                                                   | SCALE:                | SHEET NO. | OF | SHEETS | S |