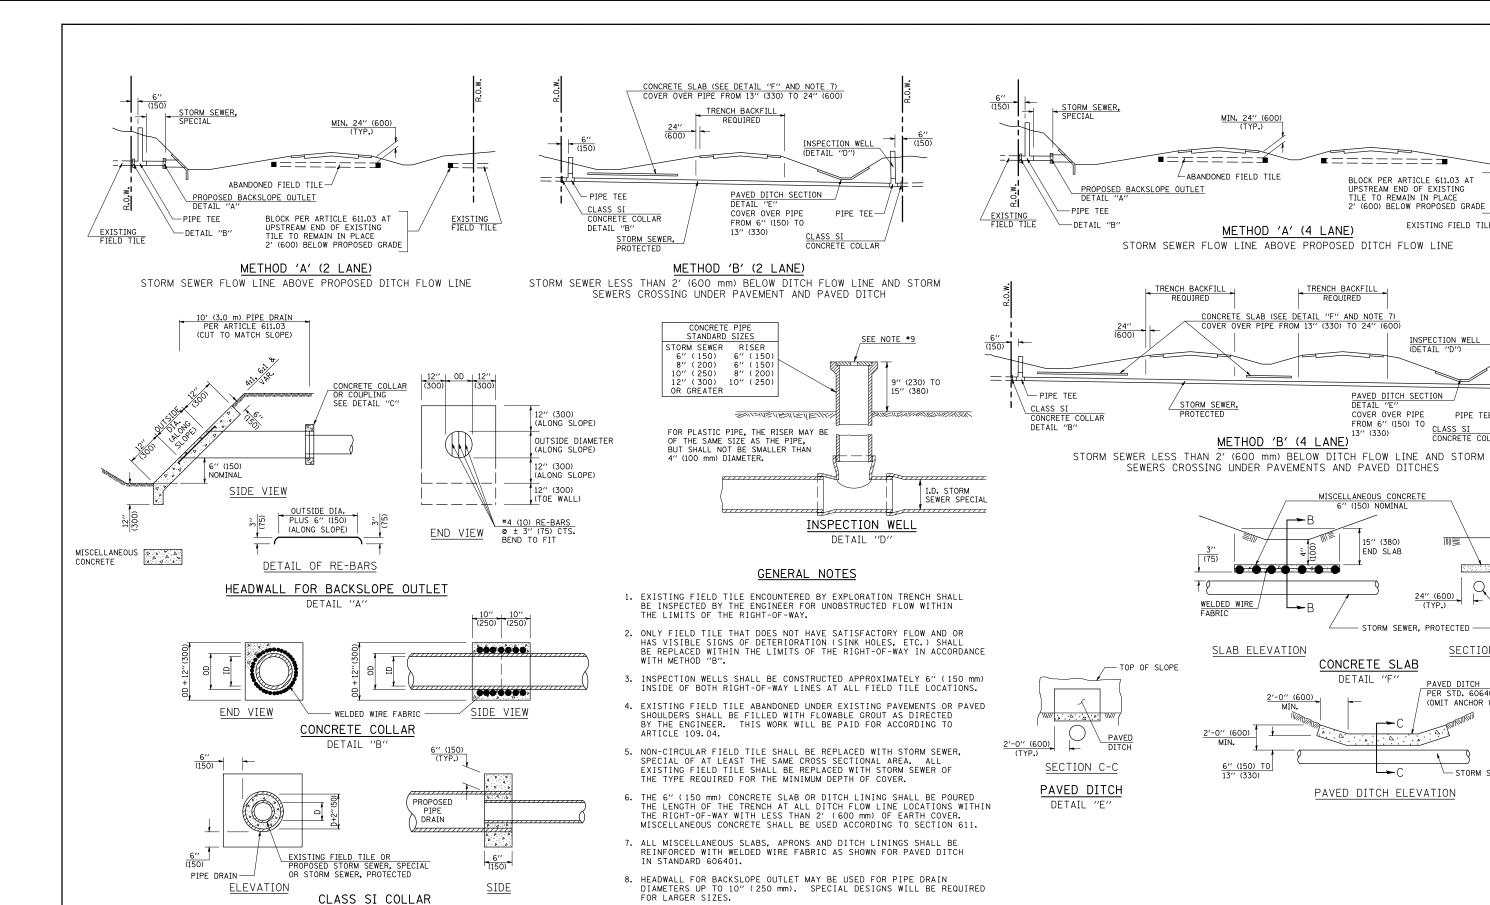

PIPE SYSTEM.

Note: All dimensions are in INCHES (millimeters) unless otherwise shown.

EXISTING FIELD TILE

CLASS SI CONCRETE COLLAR

圖圖

SECTION B-B

— STORM SEWER, PROTECTED

PAVED DITCH PER STD. 606401

(OMIT ANCHOR WALLS)

24" (600)

(150)

DETAIL "C"

## STATE OF ILLINOIS **DEPARTMENT OF TRANSPORTATION**

SCALE:

GRATE ASSEMBLY PREFABRICATED FOR AND COMPATIBLE WITH THE

9. THE INSPECTION WELL LID FOR P.C.C. PIPE SHALL BE CONSTRUCTED OF 3/8" (10 mm) CAST IRON AND PROVIDED WITH A 1" (25 mm) DIAMETER HOLE IN CENTER. THE LID FOR THE OTHER PIPE MATERIALS SHALL BE A

| FI | ELD  | TILE  | SYSTEM | IS (TREA | TMENT | OF | EXISTING) |  |
|----|------|-------|--------|----------|-------|----|-----------|--|
|    | SHEE | T NO. | OF     | SHEETS   | STA.  |    | TO STA.   |  |