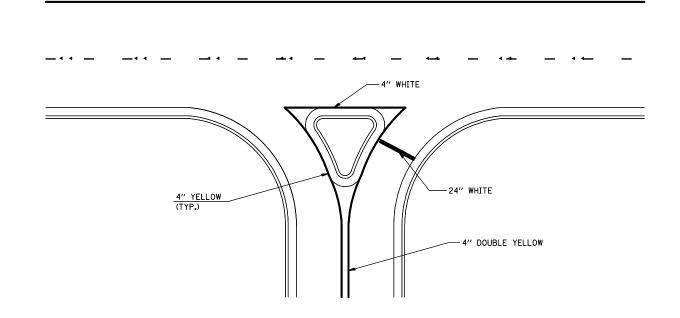

RIGHT IN - RIGHT OUT ACCESS

<u>ISLAND</u>

Note: All dimensions are in INCHES (millimeters) unless otherwise shown.

| FILE NAME =                             | USER NAME = coombessf       | DESIGNED - | REVISED - 11/06       |                              |                              | PAVEMENT MARKING AND MARKERS     | F.A.S. | SECTION                   | COUNTY | TOTAL | SHEET |
|-----------------------------------------|-----------------------------|------------|-----------------------|------------------------------|------------------------------|----------------------------------|--------|---------------------------|--------|-------|-------|
| c:\pw_work\pwidot\coombessf\d0135397\70 | 458-sht.details.dgn         | DRAWN -    | REVISED - 09/09 - KJT | STATE OF ILLINOIS            |                              | (RURAL & URBAN APPLICATIONS)     | 1531   | 10B-1 & 11B-1             | PIATT  | 88    | 52    |
|                                         | PLOT SCALE = 40.0000 '/ IN. | CHECKED -  | REVISED -             | DEPARTMENT OF TRANSPORTATION | (RUKAL & UKBAN APPLICATIONS) |                                  |        | CONTRACT NO. 7045         |        |       | 0458  |
|                                         | PLOT DATE = 10/20/2010      | DATE -     | REVISED -             |                              | SCALE:                       | SHEET NO. OF SHEETS STA. TO STA. |        | ILLINOIS FED. AID PROJECT |        |       |       |