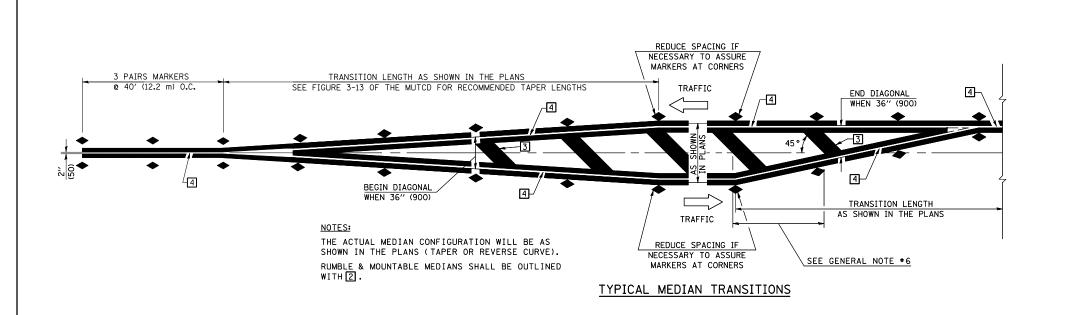

## GENERAL NOTES

- 1. WHEN MEDIANS ARE PRESENT, PAVEMENT MARKINGS ARE TO BE PLACED ADJACENT TO MEDIANS.
- SOME OF THE INFORMATION INCLUDED WITH THIS DETAIL MAY NOT BE APPLICABLE TO THIS IMPROVEMENT.
- PAVEMENT MARKINGS ARE TO BE EXTENDED THROUGH OMISSIONS WHEN APPLICABLE.
- 4. A STRIPING KEY IS AVAILABLE ELSEWHERE AND SHALL BE SHOWN WHERE THE QUANTITIES ARE LISTED.
- 5. FINAL PAVEMENT MARKINGS SHALL BE IN PLACE PRIOR TO PLACING ANY RAISED REFLECTIVE PAVEMENT MARKERS.
- 6. THE FOLLOWING CRITERIA SHALL BE USED FOR SELECTING THE DIAGONAL PAVEMENT MARKING SPACING, <30 MPH USE 15' (<50 km/h USE 4.5 m) 30-45 MPH USE 20' (50-75 km/h USE 6.0 m) >45 MPH USE 30' (>75 km/h USE 9.0 m)