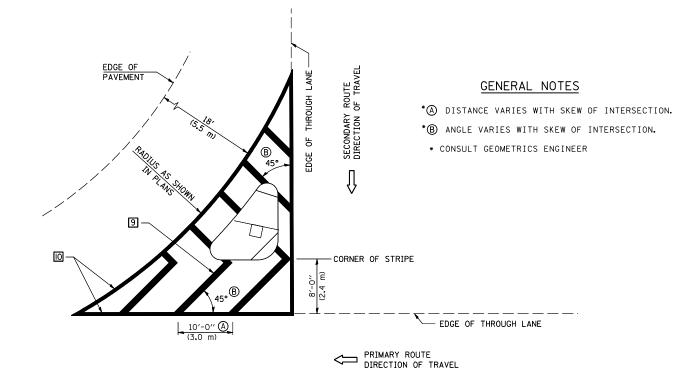

## GENERAL NOTES

- 1. WHEN MEDIANS ARE PRESENT, PAVEMENT MARKINGS ARE TO BE PLACED ADJACENT TO MEDIANS.
- SOME OF THE INFORMATION INCLUDED WITH THIS DETAIL MAY NOT BE APPLICABLE TO THIS IMPROVEMENT.
- PAVEMENT MARKINGS ARE TO BE EXTENDED THROUGH OMISSIONS WHEN APPLICABLE.
- 4. A STRIPING KEY IS AVAILABLE ELSEWHERE AND SHALL BE SHOWN WHERE THE QUANTITIES ARE LISTED.
- 5. FINAL PAVEMENT MARKINGS SHALL BE IN PLACE PRIOR TO PLACING ANY RAISED REFLECTIVE PAVEMENT MARKERS.
- 6. THE FOLLOWING CRITERIA SHALL BE USED FOR SELECTING THE DIAGONAL PAVEMENT MARKING SPACING, <30 MPH USE 15' (<50 km/h USE 4.5 m) 30-45 MPH USE 20' (50-75 km/h USE 6.0 m) >45 MPH USE 30' (>75 km/h USE 9.0 m)