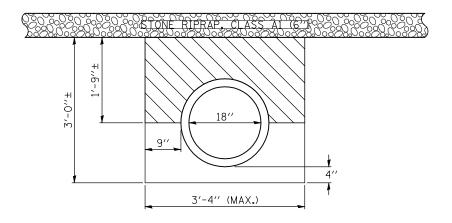

## **POROUS GRANULAR EMBANKMENT DETAIL STORM SEWER, SPECIAL 18" STATION** 836 + 68.00

PAY LIMITS OF POROUS GRANULAR EMBANKMENT (CA-6) = 6.8 CU.YD.

POROUS GRANULAR BACKFILL SHALL EXTEND 2 FT. BEYOND THE AGGREGATE SHOULDER.