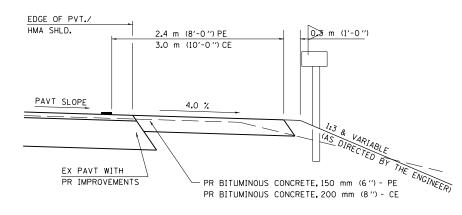

### SECTION X-X THRU MAILBOX TURNOUT COMBINED WITH EX BITUMINOUS CONC & PC CONC PE & CE

( DETAIL APPLIES WHEN M.B. TURNOUT DOES NOT EXIST. IF EXISTING, TREAT SAME AS ENTRANCE.)

ALL DIMENSIONS ARE IN MILLIMETERS (INCHES) UNLESS OTHERWISE SHOWN.