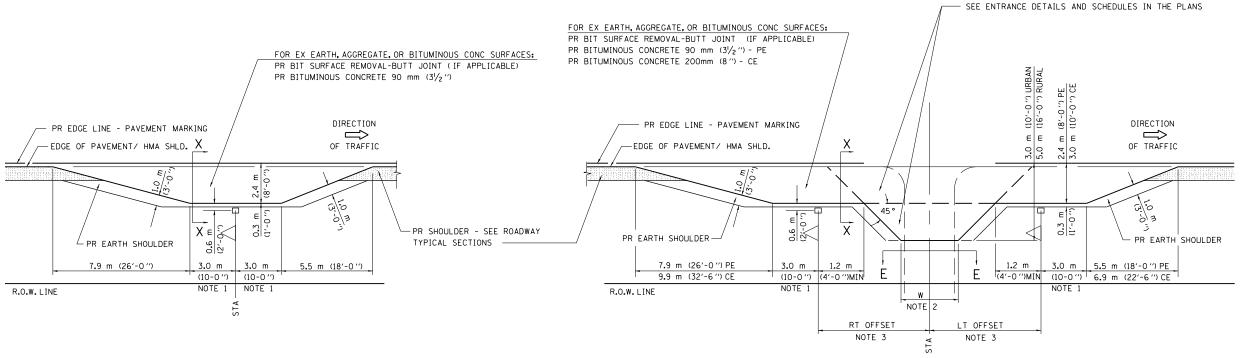

### **DETAILS OF MAILBOX TURNOUTS**

PLAN - MAILBOX TURNOUTS

# SECTION X-X THRU MAILBOX TURNOUT ALSO APPLIES TO MAILBOX TURNOUTS COMBINED WITH EX EARTH, AGGREGATE, OR BITUMINOUS PE & FE

( DETAIL APPLIES WHEN M.B. TURNOUT DOES NOT EXIST. IF EXISTING, TREAT SAME AS ENTRANCE.)

#### PLAN - COMBINED MAILBOX TURNOUT WITH TRAILING OR LEADING ENTRANCE

SCALE:

NOTE 1 IF MORE THAN ONE MAILBOX IS PRESENT.
DIMENSION FROM CENTER OF END MAILBOX.

NOTE 2 FOR ENTRANCE LAYOUT DIMENSIONS AND SECTIONS A-A & E-E REFER TO THE SCHEDULES IN THE PLANS.

NOTE 3 BOTH LT OR RT OFFSETS FOR MAILBOX SHOWN
USE OFFSET DIMENSION PER SCHEDULE AND
REFER TO LAYOUT SHOWN ON THE PLAN.

### SECTION X-X THRU MAILBOX TURNOUT COMBINED WITH EX BITUMINOUS CONC & PC CONC PE & CE

( DETAIL APPLIES WHEN M.B. TURNOUT DOES NOT EXIST. IF EXISTING, TREAT SAME AS ENTRANCE.)

ALL DIMENSIONS ARE IN MILLIMETERS (INCHES) UNLESS OTHERWISE SHOWN.