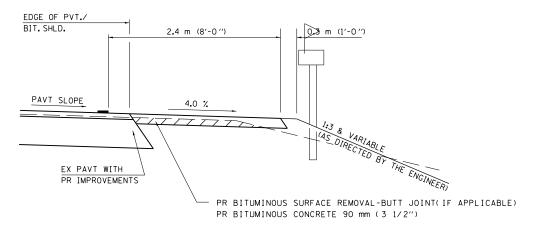

# SECTION X-X THRU MAILBOX TURNOUT ALSO APPLIES TO MAILBOX TURNOUTS COMBINED WITH EX EARTH, AGGREGATE, OR BITUMINOUS PE & FE

( DETAIL APPLIES WHEN M.B. TURNOUT DOES NOT EXIST. IF EXISTING, TREAT SAME AS ENTRANCE.)