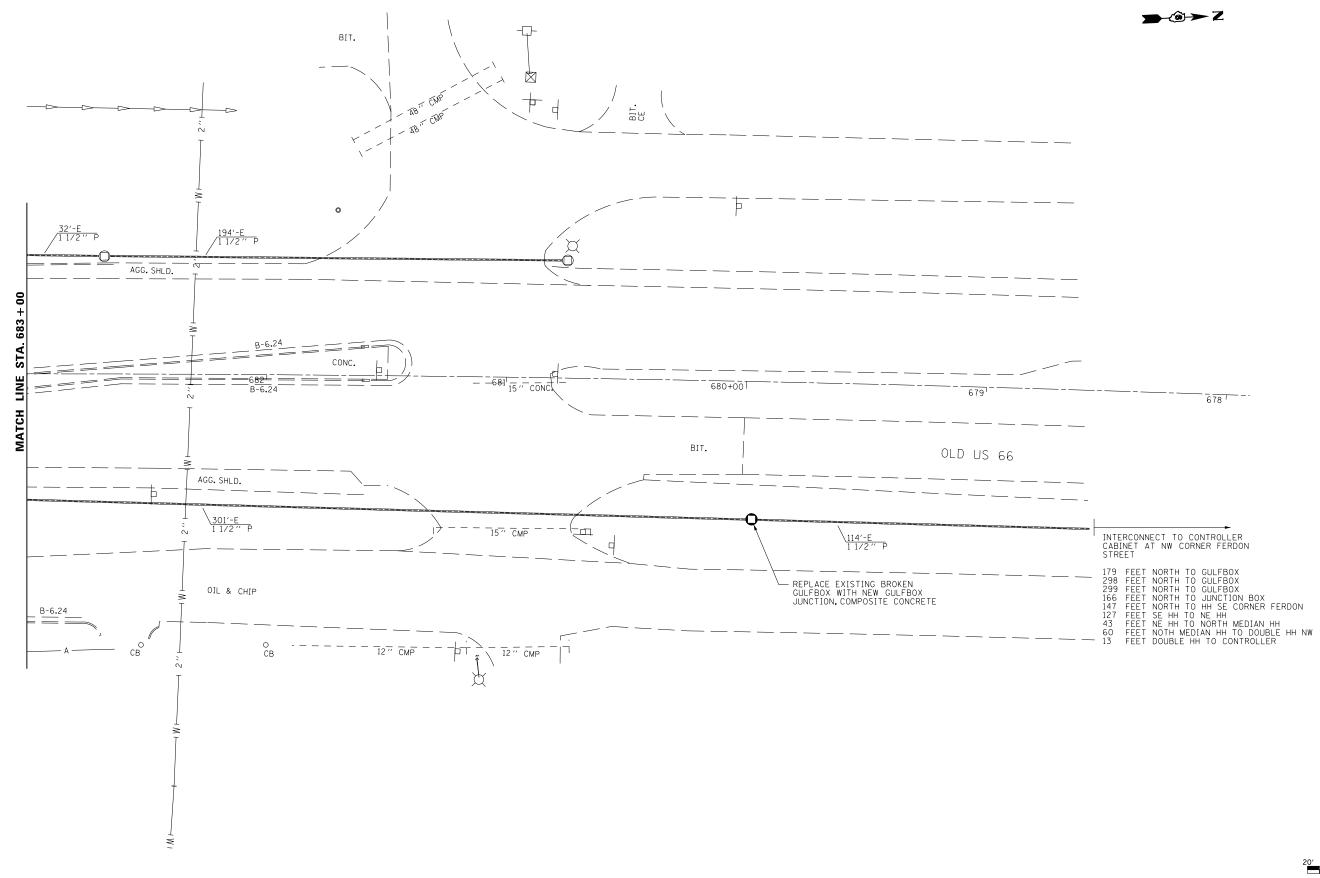

| FILE NAME =                             | USER NAME = laughlinrl             | DESIGNED - | REVISED - |                              | PROPOSED TRAFFIC SIGNAL PLAN                     | F.A.P. | SECTION          | COUNTY TOTAL SHEET |
|-----------------------------------------|------------------------------------|------------|-----------|------------------------------|--------------------------------------------------|--------|------------------|--------------------|
| c:\pw_work\pwidot\laughlinrl\d0242705\D | 72D66_sht_17.dgn                   | DRAWN -    | REVISED - | STATE OF ILLINOIS            | STA. 678 + 50 TO STA. 683 + 00                   | 325    | 15 TS, 24 TS-2   | MONTGOMERY 23 17   |
|                                         | PLOT SCALE = 40.0000 ' / in.       | CHECKED -  | REVISED - | DEPARTMENT OF TRANSPORTATION | 31A. 076 + 30 10 31A. 063 + 00                   |        |                  | CONTRACT NO. 72D66 |
|                                         | PLOT DATE = Oct-14-2010 03:13:39PM | DATE -     | REVISED - |                              | SCALE: 1" = 20' SHEET NO. OF SHEETS STA. TO STA. |        | ILLINOIS FED. AI | D PROJECT          |