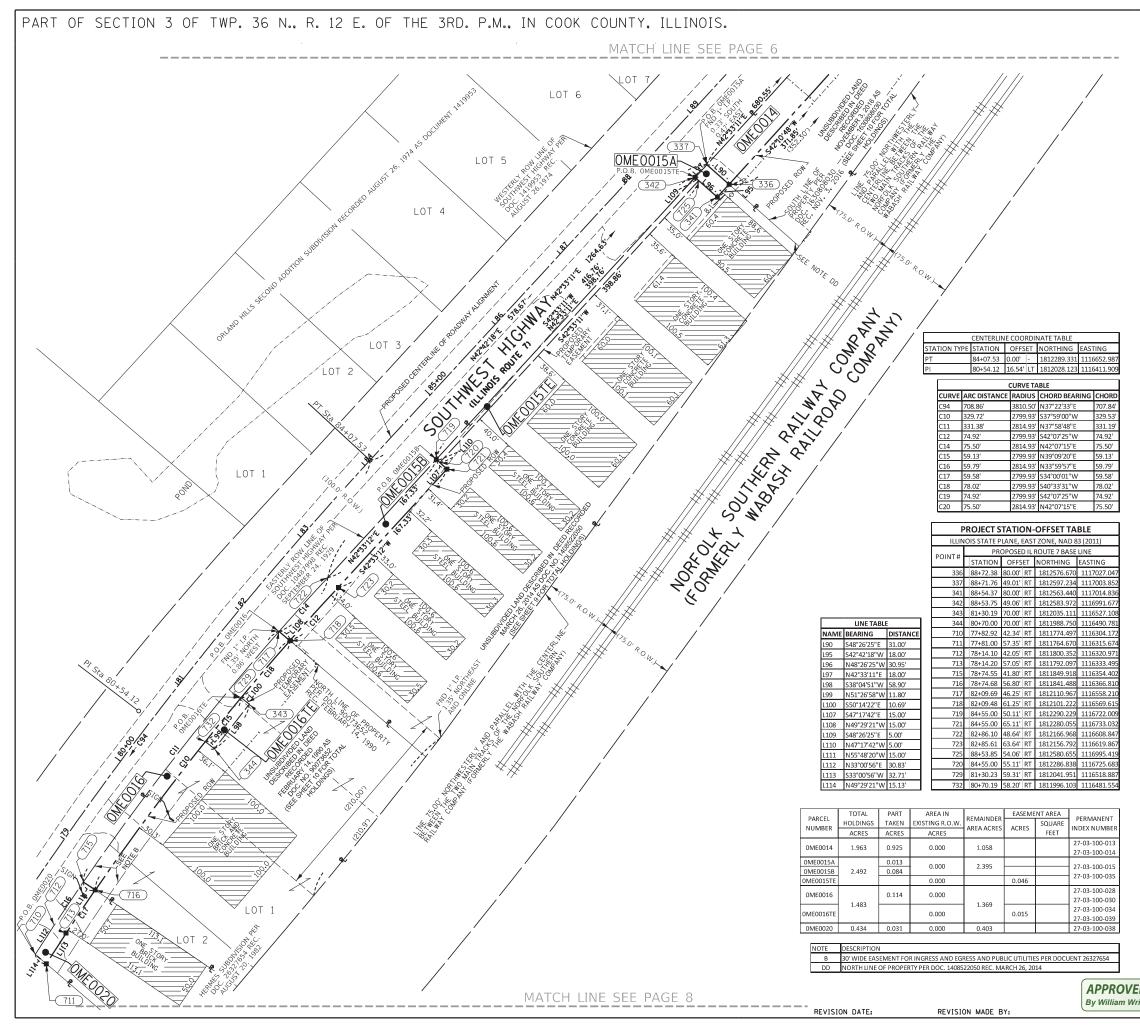

| CURVE NO.       |            |                              |         |           |        |      |           | NORTHING       | EASTING        |           | NORTHING       | EASTING        |           | NORTHING       | EASTING        |
|-----------------|------------|------------------------------|---------|-----------|--------|------|-----------|----------------|----------------|-----------|----------------|----------------|-----------|----------------|----------------|
| IL RTE. 7       |            |                              |         |           |        |      | 66+00.00  | 1.810.795.5812 | 1.115.640.3408 |           |                |                |           |                |                |
| 1               | 10°39'31'' | 3,810,50'                    | 355.46' | 708.86'   | 16.54' | N.C. | 80+54.12  | 1,812,028,1234 | 1,116,411.9085 | 76+98.67  | 1,811,726.8335 | 1,116,223.3020 | 84+07.53  | 1,812,289,3311 | 1,116,652.9866 |
| 2               | 3°47′17″   | 11,173.00'                   | 369.49' | 738.71′   | 6.11′  | N.C. | 93+55.69  | 1,812.986.0918 | 1,117,296.0523 | 89+86.20  | 1,812,714.5698 | 1,117,045,4548 | 97+24.91  | 1,813,273.5769 | 1,117,528.1635 |
| 3               | 19°19′36′′ | 3,000.00'                    | 510.82' | 1,011.94' | 43.18' | 2.8% | 102+35.73 | 1,813,671.0272 | 1,117,849.0588 | 97+24.91  | 1,813,273.5769 | 1,117,528.1635 | 107+36.85 | 1,814,152,2814 | 1,118,020.3332 |
| 4               | 219'39''   | 10,000.00'                   | 203.14' | 406.23'   | 2.06'  | N.C. | 128+37.08 | 1,816,130.9371 | 1,118,724.5205 | 126+33.94 | 1,815,939,5533 | 1,118,656.4086 | 130+40.17 | 1,816,319.3969 | 1,118,800.3487 |
| 5               | 2°19′39′′  | 10 <b>,</b> 000 <b>.</b> 00′ | 203.14' | 406.23'   | 2.06'  | N.C. | 132+43.31 | 1,816,507.8568 | 1,118,876,1769 | 130+40.17 | 1,816,319.3969 | 1,118,800.3487 | 134+46.40 | 1,816,699.2406 | 1,118,944.2889 |
|                 |            |                              |         |           |        |      | 139+30.76 | 1,817,155.5698 | 1,119,106.6927 |           |                |                |           |                |                |
| 135+b           |            |                              |         |           |        |      | 5+50.00   | 1,813,655.4367 | 1,117,149.2388 |           |                |                |           |                |                |
| 135th<br>STREET |            |                              |         |           |        |      | 15+50.00  | 1,813,690,4513 | 1,118,148,6256 |           |                |                |           |                |                |
| 131s+           |            |                              |         |           | [      |      | 17+00.00  | 1,816,348.4223 | 1,118,319.1155 |           |                |                |           |                |                |
| STREET          |            |                              |         |           | ļ      |      | 28+24.20  | 1,816,388,1767 | 1,119,442.6149 |           |                |                |           |                |                |
|                 |            |                              |         |           |        |      |           |                |                |           |                |                |           |                |                |

| FILE NAME =   | USER NAME = \$USER\$   | DESIGNED - BLG    | REVISED - |                              |  |  | ALIGNI | MENT CL | JRVE DATA       |             | F.A.U. | SECTION | COUNTY | TOTAL | SHEET |
|---------------|------------------------|-------------------|-----------|------------------------------|--|--|--------|---------|-----------------|-------------|--------|---------|--------|-------|-------|
| \$FILEL\$     |                        | DRAWN - SMP       | REVISED - | STATE OF ILLINOIS            |  |  |        | 3578    | 2021-169-CR     | СООК        | 41     | 7       |        |       |       |
|               | PLOT SCALE = \$SCALE\$ | CHECKED - BDH     | REVISED - | DEPARTMENT OF TRANSPORTATION |  |  |        |         |                 | CONTRACT    |        | 52P90   |        |       |       |
| \$MODELNAME\$ | PLOT DATE = \$DATE\$   | DATE - 11/05/2021 | REVISED - |                              |  |  |        |         | ILLINOIS FED. 4 | AID PROJECT |        |         |        |       |       |