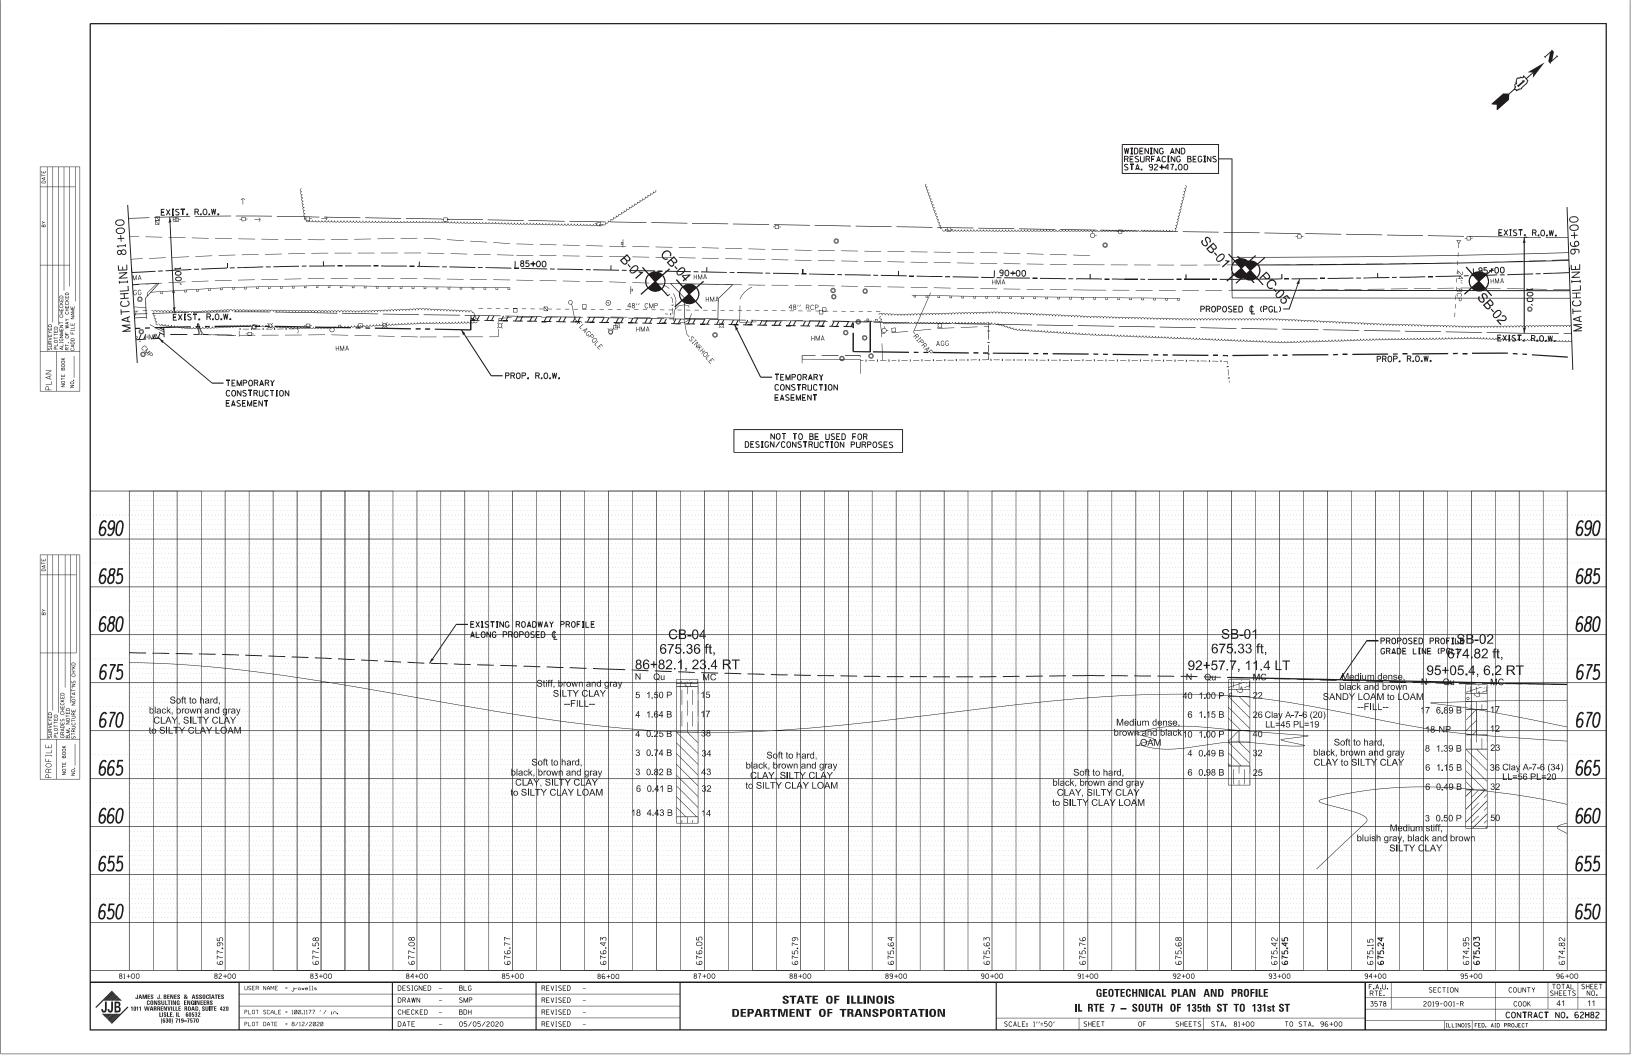

- BM=3: CUT "+" IN TOP EASTERLY FL FIRE HYDRANT. FIRE HYDRANT IL RTE 7 NEAR "AUTO MEDICS ELEVATION = 681.85 (NAVD88)
- BM≝4: CUT "□" IN NORTHWEST CORM SIDEWALK IN FRONT OF "ORLA ALONG IL ROUTE 7, NEAR ST ELEVATION = 677.68 (NAVD88)

| CURVE NO.       |            |                              |         |           |        |      |           | NORTHING       | EASTING        |           | NORTHING       | EASTING        |           | NORTHING       | EASTING        |
|-----------------|------------|------------------------------|---------|-----------|--------|------|-----------|----------------|----------------|-----------|----------------|----------------|-----------|----------------|----------------|
| IL RTE. 7       |            |                              |         |           |        |      | 66+00.00  | 1.810.795.5812 | 1.115.640.3408 |           |                |                |           |                |                |
| 1               | 10°39'31'' | 3,810,50'                    | 355.46' | 708.86'   | 16.54' | N.C. | 80+54.12  | 1,812,028,1234 | 1,116,411.9085 | 76+98.67  | 1,811,726.8335 | 1,116,223.3020 | 84+07.53  | 1,812,289,3311 | 1,116,652.9866 |
| 2               | 3°47′17″   | 11,173.00'                   | 369.49' | 738.71′   | 6.11′  | N.C. | 93+55.69  | 1,812.986.0918 | 1,117,296.0523 | 89+86.20  | 1,812,714.5698 | 1,117,045,4548 | 97+24.91  | 1,813,273.5769 | 1,117,528.1635 |
| 3               | 19°19′36′′ | 3,000.00'                    | 510.82' | 1,011.94' | 43.18' | 2.8% | 102+35.73 | 1,813,671.0272 | 1,117,849.0588 | 97+24.91  | 1,813,273.5769 | 1,117,528.1635 | 107+36.85 | 1,814,152,2814 | 1,118,020.3332 |
| 4               | 219'39''   | 10,000.00'                   | 203.14' | 406.23'   | 2.06'  | N.C. | 128+37.08 | 1,816,130.9371 | 1,118,724.5205 | 126+33.94 | 1,815,939,5533 | 1,118,656.4086 | 130+40.17 | 1,816,319.3969 | 1,118,800.3487 |
| 5               | 2°19′39′′  | 10 <b>,</b> 000 <b>.</b> 00′ | 203.14' | 406.23'   | 2.06'  | N.C. | 132+43.31 | 1,816,507.8568 | 1,118,876,1769 | 130+40.17 | 1,816,319.3969 | 1,118,800.3487 | 134+46.40 | 1,816,699.2406 | 1,118,944.2889 |
|                 |            |                              |         |           |        |      | 139+30.76 | 1,817,155.5698 | 1,119,106.6927 |           |                |                |           |                |                |
| 135+b           |            |                              |         |           |        |      | 5+50.00   | 1,813,655.4367 | 1,117,149.2388 |           |                |                |           |                |                |
| 135th<br>STREET |            |                              |         |           |        |      | 15+50.00  | 1,813,690,4513 | 1,118,148,6256 |           |                |                |           |                |                |
| 131s+           |            |                              |         |           | [      |      | 17+00.00  | 1,816,348.4223 | 1,118,319.1155 |           |                |                |           |                |                |
| STREET          |            |                              |         |           | ļ      |      | 28+24.20  | 1,816,388,1767 | 1,119,442.6149 |           |                |                |           |                |                |
|                 |            |                              |         |           |        |      |           |                |                |           |                |                |           |                |                |

| DRANT LOCATED              |       | CUT "D" IN TOP NORTHWEST CORNER OF CONCRETE<br>TRAFFIC SIGNAL MASTARM FOUNDATION LOCATED AT<br>THE SOUTHEAST CORNER OF IL RTE 7 AND 135" STREET,<br>NEAR STA, 102+25 RT.<br>ELEVATION = 672.84 (NAVD88) |
|----------------------------|-------|---------------------------------------------------------------------------------------------------------------------------------------------------------------------------------------------------------|
|                            | BM#6: | CUT "" IN EAST END OF HEADWALL OF CONCRETE                                                                                                                                                              |
| SIDE OF POWER              |       | STRUCTURE NORTHERLY OF COMMERCIAL ENTRANCE                                                                                                                                                              |
| AUTO" ENTRANCE             |       | LOCATED ALONG THE IL RTE 7, NEAR STA. 110+34 RT.                                                                                                                                                        |
| EAR STA. 74+92 RT.<br>3)   |       | ELEVATION = 670.28 (NAVD88)                                                                                                                                                                             |
|                            | BM#7: | CUT "D" IN EAST END OF HEADWALL OF CONCRETE                                                                                                                                                             |
| LANGE BOLT ON              |       | STRUCTURE SOUTHERLY OF COMMERCIAL ENTRANCE                                                                                                                                                              |
| NT LOCATED ALONG           |       | LOCATED ALONG IL RTE 7, NEAR STA. 120+03 RT.                                                                                                                                                            |
| :S" AT STA. 80+30 RT.<br>) |       | ELEVATION = 669.52 (NAVD88)                                                                                                                                                                             |
|                            |       | CUT "" IN TOP NORTHEAST CORNER OF CONCRETE                                                                                                                                                              |
| RNER OF CONCRETE           |       | TRAFFIC SIGNAL POST FOUNDATION LOCATED AT THE                                                                                                                                                           |
|                            |       | SOUTHWEST CORNER OF IL RTE 7 AND 131" STREET,                                                                                                                                                           |
| 1A. 00152 LT.              |       | NEAR STA. 130+40 LT.<br>ELEVATION = 672.36 (NAVD88)                                                                                                                                                     |
| 3)                         |       |                                                                                                                                                                                                         |
|                            |       |                                                                                                                                                                                                         |