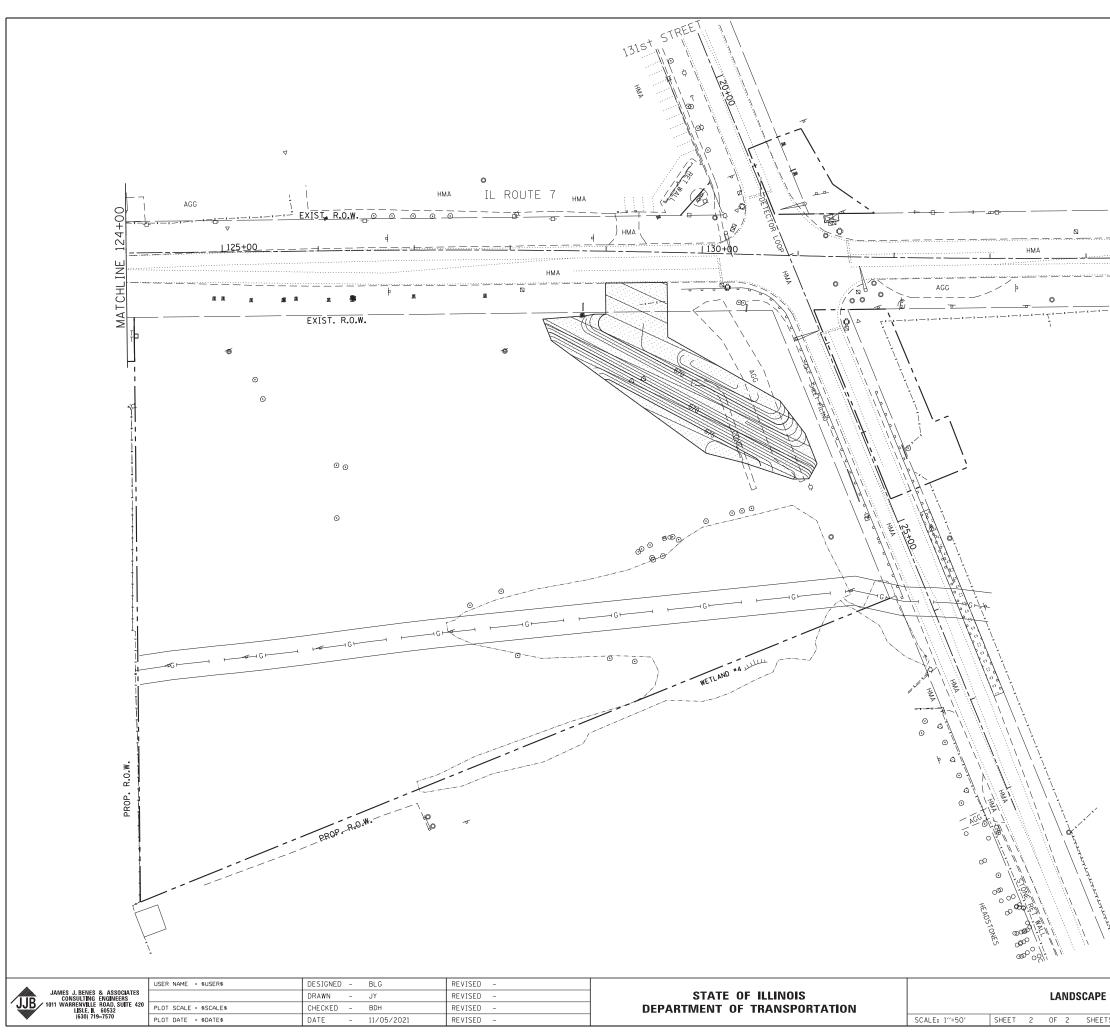

**DEPARTMENT OF TRANSPORTATION** 

SCALE: 1"=50"

SHEET

OF

SHEET

LOT SCALE = \$SCALE\$

LOT DATE = \$DATE\$

HECKED

DATE

BDH

11/05/2021

REVISED

REVISED

| WETLAND <b>*3</b> معلمی میں میں میں میں میں میں میں میں میں م |                        |                        | +00    | MATCHLINE 96+00                 |  |
|---------------------------------------------------------------|------------------------|------------------------|--------|---------------------------------|--|
| NT CONTROL PLAN                                               | F.A.U.<br>RTE.<br>3578 | SECTION<br>2021-169-CR | COUNTY | TOTAL SHE<br>SHEETS NO<br>41 13 |  |