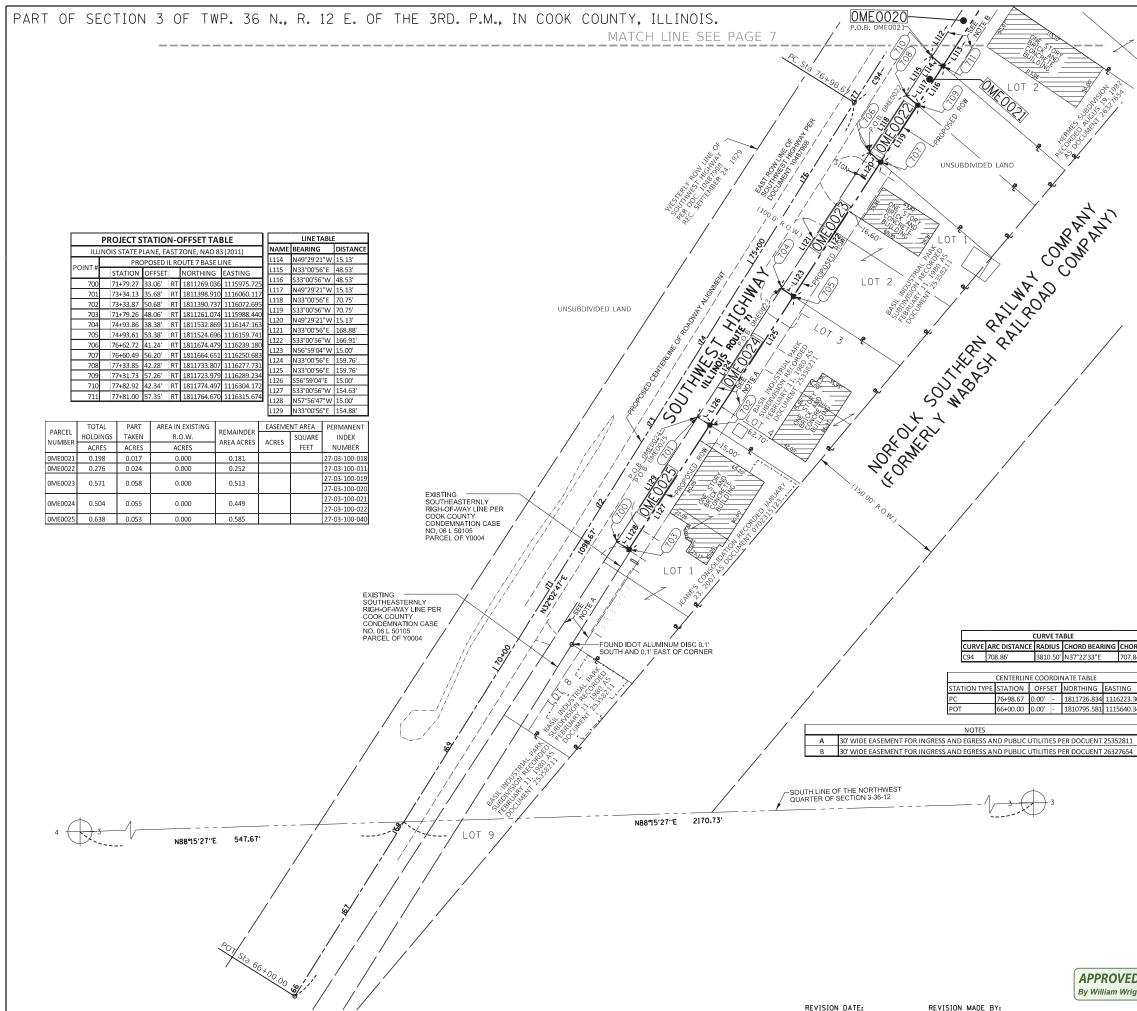

| CURVE NO.       |            |                              |         |           |        |      |           | NORTHING       | EASTING        |           | NORTHING       | EASTING        |           | NORTHING       | EASTING        |
|-----------------|------------|------------------------------|---------|-----------|--------|------|-----------|----------------|----------------|-----------|----------------|----------------|-----------|----------------|----------------|
| IL RTE. 7       |            |                              |         |           |        |      | 66+00.00  | 1.810.795.5812 | 1.115.640.3408 |           |                |                |           |                |                |
| 1               | 10°39'31'' | 3,810,50'                    | 355.46' | 708.86'   | 16.54' | N.C. | 80+54.12  | 1,812,028,1234 | 1,116,411.9085 | 76+98.67  | 1,811,726.8335 | 1,116,223.3020 | 84+07.53  | 1,812,289,3311 | 1,116,652.9866 |
| 2               | 3°47′17″   | 11,173.00'                   | 369.49' | 738.71′   | 6.11′  | N.C. | 93+55.69  | 1,812.986.0918 | 1,117,296.0523 | 89+86.20  | 1,812,714.5698 | 1,117,045,4548 | 97+24.91  | 1,813,273.5769 | 1,117,528.1635 |
| 3               | 19°19′36′′ | 3,000.00'                    | 510.82' | 1,011.94' | 43.18' | 2.8% | 102+35.73 | 1,813,671.0272 | 1,117,849.0588 | 97+24.91  | 1,813,273.5769 | 1,117,528.1635 | 107+36.85 | 1,814,152,2814 | 1,118,020.3332 |
| 4               | 219'39''   | 10,000.00'                   | 203.14' | 406.23'   | 2.06'  | N.C. | 128+37.08 | 1,816,130.9371 | 1,118,724.5205 | 126+33.94 | 1,815,939,5533 | 1,118,656.4086 | 130+40.17 | 1,816,319.3969 | 1,118,800.3487 |
| 5               | 2°19′39′′  | 10 <b>,</b> 000 <b>.</b> 00′ | 203.14' | 406.23'   | 2.06'  | N.C. | 132+43.31 | 1,816,507.8568 | 1,118,876,1769 | 130+40.17 | 1,816,319.3969 | 1,118,800.3487 | 134+46.40 | 1,816,699.2406 | 1,118,944.2889 |
|                 |            |                              |         |           |        |      | 139+30.76 | 1,817,155.5698 | 1,119,106.6927 |           |                |                |           |                |                |
| 135+b           |            |                              |         |           |        |      | 5+50.00   | 1,813,655.4367 | 1,117,149.2388 |           |                |                |           |                |                |
| 135th<br>STREET |            |                              |         |           |        |      | 15+50.00  | 1,813,690,4513 | 1,118,148,6256 |           |                |                |           |                |                |
| 131s+           |            |                              |         |           | [      |      | 17+00.00  | 1,816,348.4223 | 1,118,319.1155 |           |                |                |           |                |                |
| STREET          |            |                              |         |           | ļ      |      | 28+24.20  | 1,816,388,1767 | 1,119,442.6149 |           |                |                |           |                |                |
|                 |            |                              |         |           |        |      |           |                |                |           |                |                |           |                |                |

| FILE NAME =   | USER NAME = \$USER\$   | DESIGNED - BLG    | REVISED - |                              |  |  | ALIGNI | MENT CL | JRVE DATA       |             | F.A.U. | SECTION | COUNTY | TOTAL | SHEET |
|---------------|------------------------|-------------------|-----------|------------------------------|--|--|--------|---------|-----------------|-------------|--------|---------|--------|-------|-------|
| \$FILEL\$     |                        | DRAWN - SMP       | REVISED - | STATE OF ILLINOIS            |  |  |        | 3578    | 2021-169-CR     | СООК        | 41     | 7       |        |       |       |
|               | PLOT SCALE = \$SCALE\$ | CHECKED - BDH     | REVISED - | DEPARTMENT OF TRANSPORTATION |  |  |        |         |                 | CONTRACT    |        | 52P90   |        |       |       |
| \$MODELNAME\$ | PLOT DATE = \$DATE\$   | DATE - 11/05/2021 | REVISED - |                              |  |  |        |         | ILLINOIS FED. 4 | AID PROJECT |        |         |        |       |       |