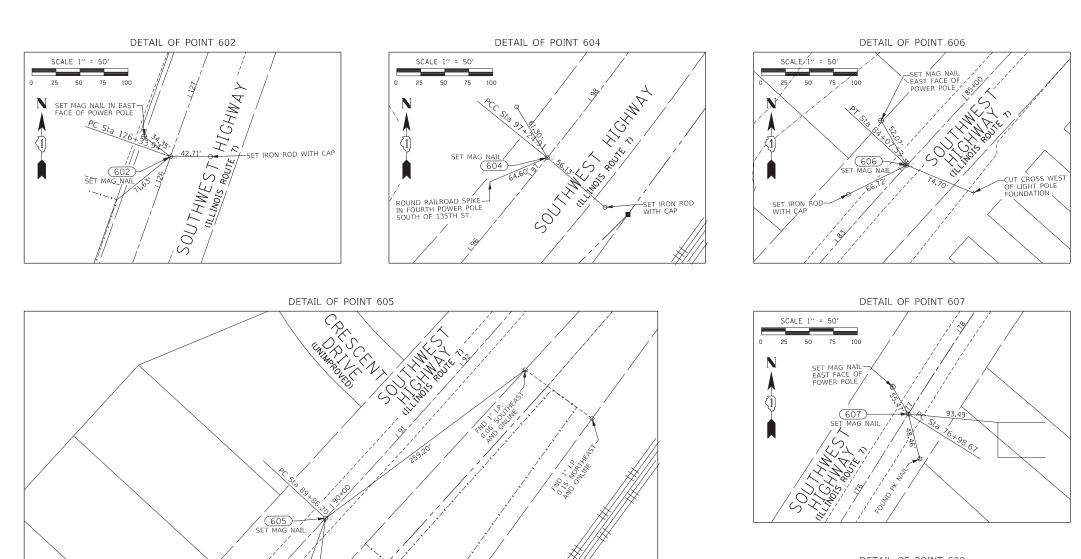

| CURVE NO.       |            |                              |         |           |        |      |           | NORTHING       | EASTING        |           | NORTHING       | EASTING        |           | NORTHING       | EASTING        |
|-----------------|------------|------------------------------|---------|-----------|--------|------|-----------|----------------|----------------|-----------|----------------|----------------|-----------|----------------|----------------|
| IL RTE. 7       |            |                              |         |           |        |      | 66+00.00  | 1.810.795.5812 | 1.115.640.3408 |           |                |                |           |                |                |
| 1               | 10°39'31'' | 3,810,50'                    | 355.46' | 708.86'   | 16.54' | N.C. | 80+54.12  | 1,812,028,1234 | 1,116,411.9085 | 76+98.67  | 1,811,726.8335 | 1,116,223.3020 | 84+07.53  | 1,812,289,3311 | 1,116,652.9866 |
| 2               | 3°47′17″   | 11,173.00'                   | 369.49' | 738.71′   | 6.11′  | N.C. | 93+55.69  | 1,812.986.0918 | 1,117,296.0523 | 89+86.20  | 1,812,714.5698 | 1,117,045,4548 | 97+24.91  | 1,813,273.5769 | 1,117,528.1635 |
| 3               | 19°19′36′′ | 3,000.00'                    | 510.82' | 1,011.94' | 43.18' | 2.8% | 102+35.73 | 1,813,671.0272 | 1,117,849.0588 | 97+24.91  | 1,813,273.5769 | 1,117,528.1635 | 107+36.85 | 1,814,152,2814 | 1,118,020.3332 |
| 4               | 219'39''   | 10,000.00'                   | 203.14' | 406.23'   | 2.06'  | N.C. | 128+37.08 | 1,816,130.9371 | 1,118,724.5205 | 126+33.94 | 1,815,939,5533 | 1,118,656.4086 | 130+40.17 | 1,816,319.3969 | 1,118,800.3487 |
| 5               | 2°19′39′′  | 10 <b>,</b> 000 <b>.</b> 00′ | 203.14' | 406.23'   | 2.06'  | N.C. | 132+43.31 | 1,816,507.8568 | 1,118,876,1769 | 130+40.17 | 1,816,319.3969 | 1,118,800.3487 | 134+46.40 | 1,816,699.2406 | 1,118,944.2889 |
|                 |            |                              |         |           |        |      | 139+30.76 | 1,817,155.5698 | 1,119,106.6927 |           |                |                |           |                |                |
| 135+b           |            |                              |         |           |        |      | 5+50.00   | 1,813,655.4367 | 1,117,149.2388 |           |                |                |           |                |                |
| 135th<br>STREET |            |                              |         |           |        |      | 15+50.00  | 1,813,690,4513 | 1,118,148,6256 |           |                |                |           |                |                |
| 131s+           |            |                              |         |           | [      |      | 17+00.00  | 1,816,348.4223 | 1,118,319.1155 |           |                |                |           |                |                |
| STREET          |            |                              |         |           | ļ      |      | 28+24.20  | 1,816,388,1767 | 1,119,442.6149 |           |                |                |           |                |                |
|                 |            |                              |         |           |        |      |           |                |                |           |                |                |           |                |                |