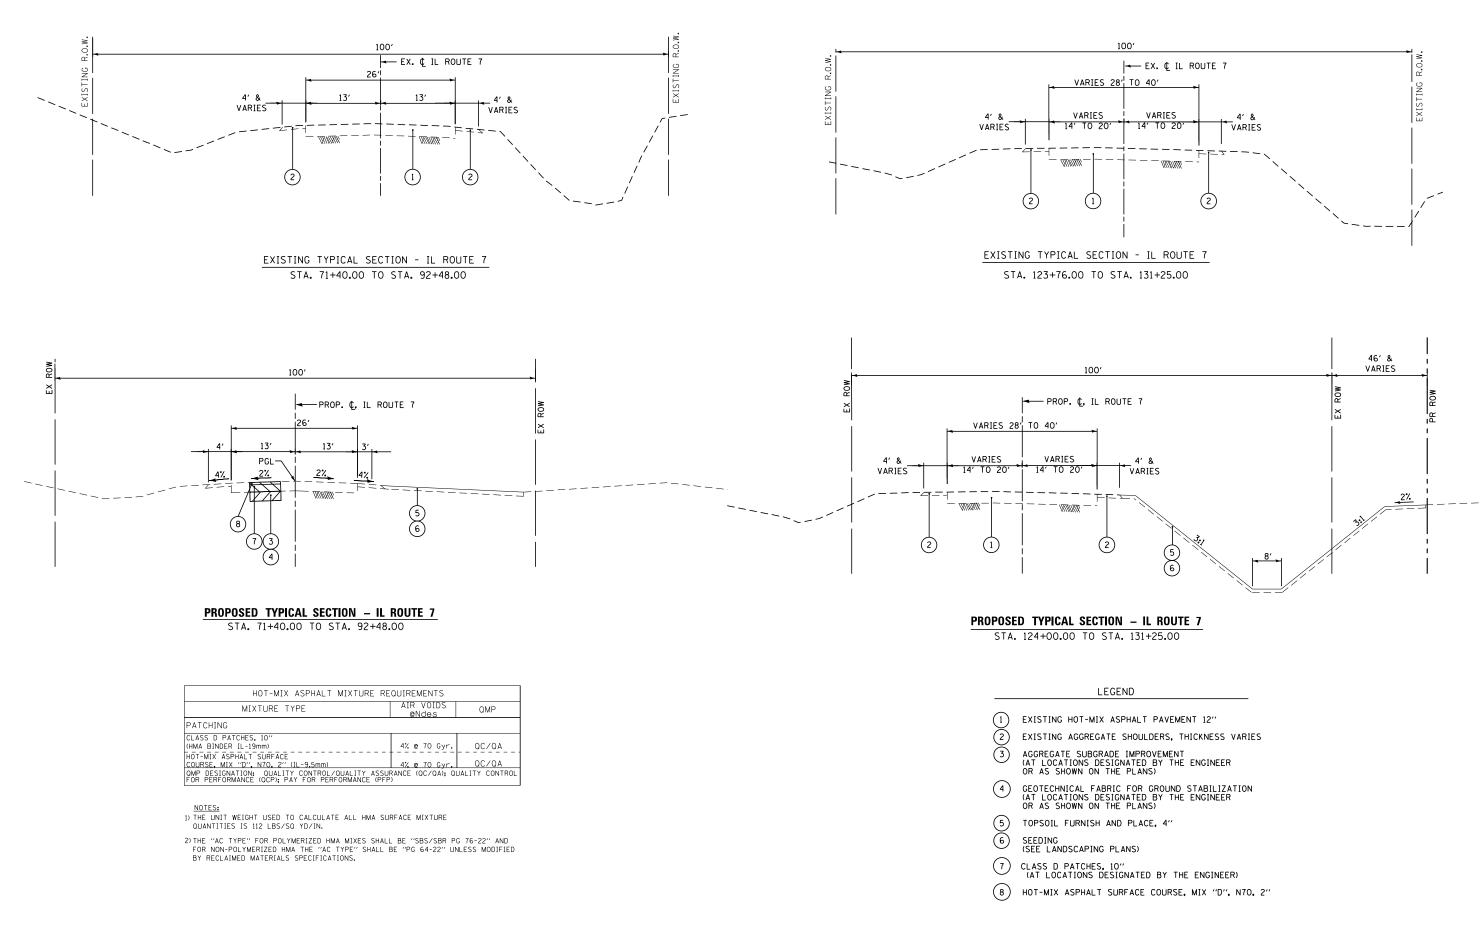

| JAMES J BENES & ASSOCIATES        | USER NAME = \$USER\$   | DESIGNED - BLG    | REVISED - |                                                          |            |                         |             |         | F.A.U.<br>RTE. | SECTION         | COUNTY     | TOTAL SHEET<br>SHEETS NO. |
|-----------------------------------|------------------------|-------------------|-----------|----------------------------------------------------------|------------|-------------------------|-------------|---------|----------------|-----------------|------------|---------------------------|
| CONSULTING ENGINEERS              |                        | DRAWN - SMP       | REVISED - | STATE OF ILLINOIS EXISTING AND PROPOSED TYPICAL SECTIONS | CTIONS     | 3578                    | 2021-169-CR | СООК    | 41 5           |                 |            |                           |
| LISLE, IL 60532<br>(630) 719–7570 | PLOT SCALE = \$SCALE\$ | CHECKED - BDH     | REVISED - | DEPARTMENT OF TRANSPORTATION                             |            |                         |             |         | _              |                 | CONTRAC    | T NO. 62P90               |
| • (000) //0 /0/0                  | PLOT DATE = \$DATE\$   | DATE - 11/05/2021 | REVISED - |                                                          | SCALE: NTS | SHEET NO. 1 OF 1 SHEETS | STA.        | TO STA. |                | ILLINOIS FED. A | ID PROJECT |                           |

| X ASPHALT PAVEMENT 12"                                                   |
|--------------------------------------------------------------------------|
| ATE SHOULDERS, THICKNESS VARIES                                          |
| RADE IMPROVEMENT<br>ESIGNATED BY THE ENGINEER<br>THE PLANS)              |
| BRIC FOR GROUND STABILIZATION<br>ESIGNATED BY THE ENGINEER<br>THE PLANS) |
| AND PLACE, 4"                                                            |
| G PLANS)                                                                 |
| 5. 10"<br>DESIGNATED BY THE ENGINEER)                                    |
| SURFACE COURSE, MIX "D", N70, 2"                                         |
|                                                                          |