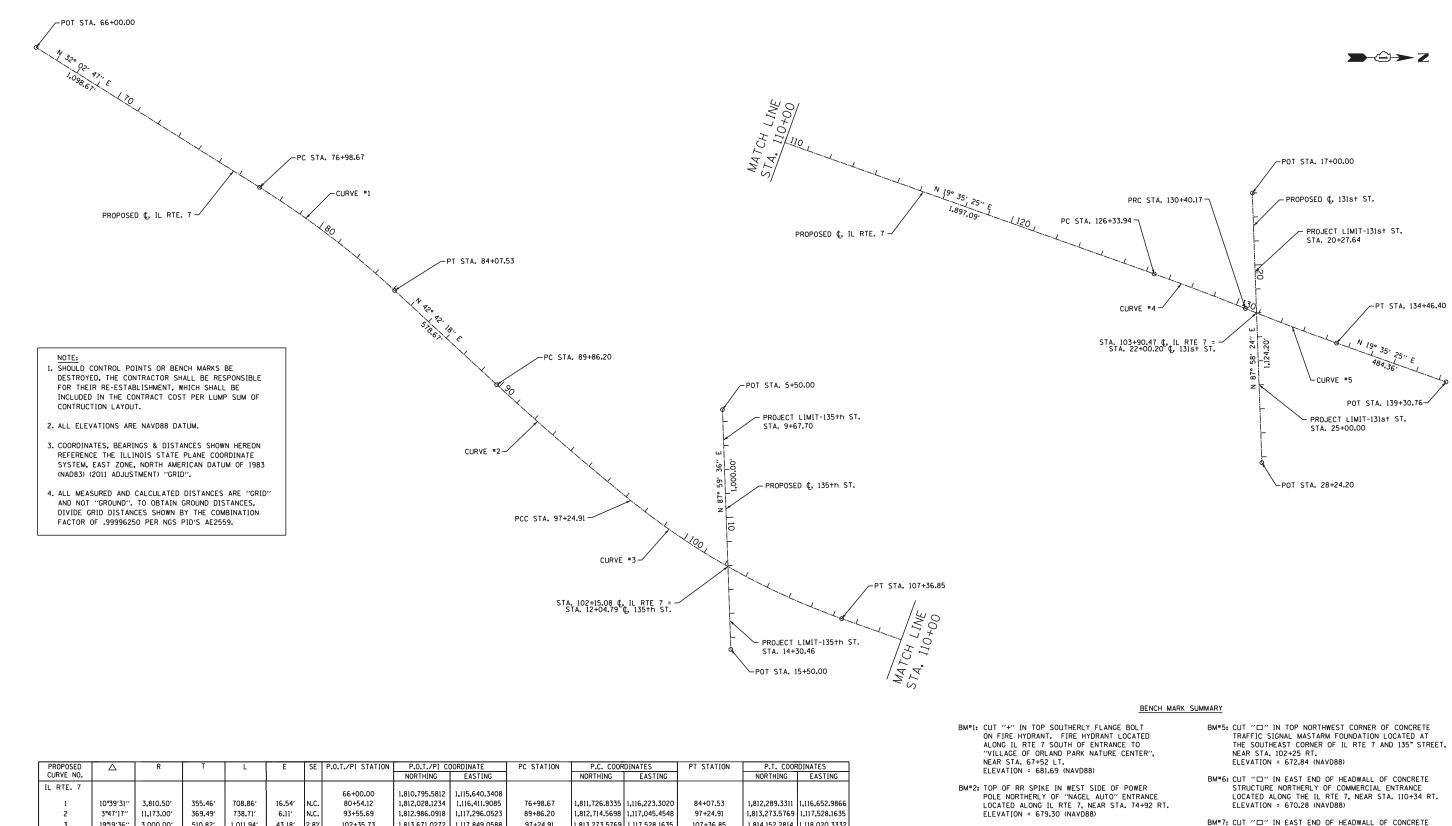

| CURVE NO.       |            |                              |         |           |        |      |           | NORTHING       | EASTING        |           | NORTHING       | EASTING        |           | NORTHING       | EASTING        |
|-----------------|------------|------------------------------|---------|-----------|--------|------|-----------|----------------|----------------|-----------|----------------|----------------|-----------|----------------|----------------|
| IL RTE. 7       |            |                              |         |           |        |      | 66+00.00  | 1.810.795.5812 | 1.115.640.3408 |           |                |                |           |                |                |
| 1               | 10°39'31'' | 3,810,50'                    | 355.46' | 708.86'   | 16.54' | N.C. | 80+54.12  | 1,812,028,1234 | 1,116,411.9085 | 76+98.67  | 1,811,726.8335 | 1,116,223.3020 | 84+07.53  | 1,812,289,3311 | 1,116,652.9866 |
| 2               | 3°47′17″   | 11,173.00'                   | 369.49' | 738.71′   | 6.11′  | N.C. | 93+55.69  | 1,812.986.0918 | 1,117,296.0523 | 89+86.20  | 1,812,714.5698 | 1,117,045,4548 | 97+24.91  | 1,813,273.5769 | 1,117,528.1635 |
| 3               | 19°19′36′′ | 3,000.00'                    | 510.82' | 1,011.94' | 43.18' | 2.8% | 102+35.73 | 1,813,671.0272 | 1,117,849.0588 | 97+24.91  | 1,813,273.5769 | 1,117,528.1635 | 107+36.85 | 1,814,152,2814 | 1,118,020.3332 |
| 4               | 219'39''   | 10,000.00'                   | 203.14' | 406.23'   | 2.06'  | N.C. | 128+37.08 | 1,816,130.9371 | 1,118,724.5205 | 126+33.94 | 1,815,939,5533 | 1,118,656.4086 | 130+40.17 | 1,816,319.3969 | 1,118,800.3487 |
| 5               | 2°19′39′′  | 10 <b>,</b> 000 <b>.</b> 00′ | 203.14' | 406.23'   | 2.06'  | N.C. | 132+43.31 | 1,816,507.8568 | 1,118,876,1769 | 130+40.17 | 1,816,319.3969 | 1,118,800.3487 | 134+46.40 | 1,816,699.2406 | 1,118,944.2889 |
|                 |            |                              |         |           |        |      | 139+30.76 | 1,817,155.5698 | 1,119,106.6927 |           |                |                |           |                |                |
| 135+b           |            |                              |         |           |        |      | 5+50.00   | 1,813,655.4367 | 1,117,149.2388 |           |                |                |           |                |                |
| 135th<br>STREET |            |                              |         |           |        |      | 15+50.00  | 1,813,690,4513 | 1,118,148,6256 |           |                |                |           |                |                |
| 131s+           |            |                              |         |           | [      |      | 17+00.00  | 1,816,348.4223 | 1,118,319.1155 |           |                |                |           |                |                |
| STREET          |            |                              |         |           | ļ      |      | 28+24.20  | 1,816,388,1767 | 1,119,442.6149 |           |                |                |           |                |                |
|                 |            |                              |         |           |        |      |           |                |                |           |                |                |           |                |                |

| FILE NAME =   | USER NAME = \$USER\$   | DESIGNED - BLG    | REVISED - |                              |  |  | ALIGNI | MENT CL | JRVE DATA       |             | F.A.U. | SECTION | COUNTY | TOTAL | SHEET |
|---------------|------------------------|-------------------|-----------|------------------------------|--|--|--------|---------|-----------------|-------------|--------|---------|--------|-------|-------|
| \$FILEL\$     |                        | DRAWN - SMP       | REVISED - | STATE OF ILLINOIS            |  |  |        | 3578    | 2021-169-CR     | СООК        | 41     | 7       |        |       |       |
|               | PLOT SCALE = \$SCALE\$ | CHECKED - BDH     | REVISED - | DEPARTMENT OF TRANSPORTATION |  |  |        |         |                 | CONTRACT    |        | 52P90   |        |       |       |
| \$MODELNAME\$ | PLOT DATE = \$DATE\$   | DATE - 11/05/2021 | REVISED - |                              |  |  |        |         | ILLINOIS FED. 4 | AID PROJECT |        |         |        |       |       |

| DRANT LOCATED              |       | CUT "D" IN TOP NORTHWEST CORNER OF CONCRETE<br>TRAFFIC SIGNAL MASTARM FOUNDATION LOCATED AT<br>THE SOUTHEAST CORNER OF IL RTE 7 AND 135" STREET,<br>NEAR STA, 102+25 RT.<br>ELEVATION = 672.84 (NAVD88) |
|----------------------------|-------|---------------------------------------------------------------------------------------------------------------------------------------------------------------------------------------------------------|
|                            | BM#6: | CUT "" IN EAST END OF HEADWALL OF CONCRETE                                                                                                                                                              |
| SIDE OF POWER              |       | STRUCTURE NORTHERLY OF COMMERCIAL ENTRANCE                                                                                                                                                              |
| AUTO" ENTRANCE             |       | LOCATED ALONG THE IL RTE 7, NEAR STA. 110+34 RT.                                                                                                                                                        |
| EAR STA. 74+92 RT.<br>3)   |       | ELEVATION = 670.28 (NAVD88)                                                                                                                                                                             |
|                            | BM#7: | CUT "D" IN EAST END OF HEADWALL OF CONCRETE                                                                                                                                                             |
| LANGE BOLT ON              |       | STRUCTURE SOUTHERLY OF COMMERCIAL ENTRANCE                                                                                                                                                              |
| NT LOCATED ALONG           |       | LOCATED ALONG IL RTE 7, NEAR STA. 120+03 RT.                                                                                                                                                            |
| :S" AT STA. 80+30 RT.<br>) |       | ELEVATION = 669.52 (NAVD88)                                                                                                                                                                             |
|                            |       | CUT "" IN TOP NORTHEAST CORNER OF CONCRETE                                                                                                                                                              |
| RNER OF CONCRETE           |       | TRAFFIC SIGNAL POST FOUNDATION LOCATED AT THE                                                                                                                                                           |
|                            |       | SOUTHWEST CORNER OF IL RTE 7 AND 131" STREET,                                                                                                                                                           |
| 1A. 00152 LT.              |       | NEAR STA. 130+40 LT.<br>ELEVATION = 672.36 (NAVD88)                                                                                                                                                     |
| 3)                         |       |                                                                                                                                                                                                         |
|                            |       |                                                                                                                                                                                                         |

- BM=3: CUT "+" IN TOP EASTERLY FL FIRE HYDRANT. FIRE HYDRANT IL RTE 7 NEAR "AUTO MEDICS ELEVATION = 681.85 (NAVD88)
- BM≝4: CUT "□" IN NORTHWEST CORM SIDEWALK IN FRONT OF "ORLA ALONG IL ROUTE 7, NEAR ST ELEVATION = 677.68 (NAVD88)