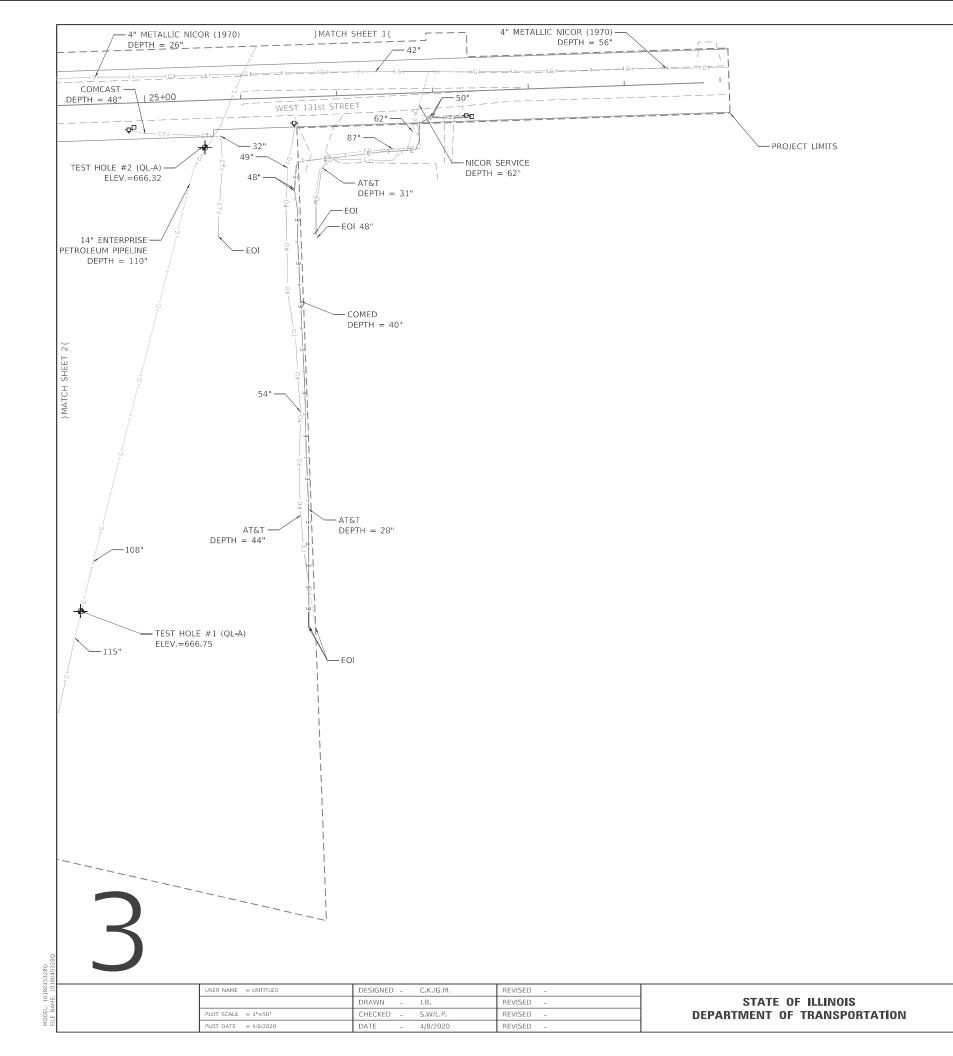

# SUBSURFACE UTILITY ENGINEERING (S.U.E.) UTILIZED ON THIS PROJECT

If SUE was used on the project to locate utilities The District will provide the necessary information for the plans

FULL SIZE PLANS HAVE BEEN PREPARED USING STANDARD ENGINEERING SCALES. REDUCED SIZED PLANS WILL NOT CONFORM TO STANDARD SCALES. IN MAKING MEASUREMENTS ON REDUCED PLANS, THE ABOVE SCALES MAY BE USED.

J.U.L.I.E. JOINT UTILITY LOCATION INFORMATION FOR EXCAVATION 1-800-892-0123 OR 811

IMPROVEMENT BEGINS-IL ROUTE 7 STA. 71 + 40.00

FAU ROUTE 3578 (IL RTE. 7) SOUTHWEST HIGHWAY SECTION NO.: 2021–169–CR FROM SOUTH OF 135th STREET TO 131st STREET PROJECT NO.:COVD - 2LOY (446) DRAINAGE IMPROVEMENTS COOK COUNTY C-91–062–22