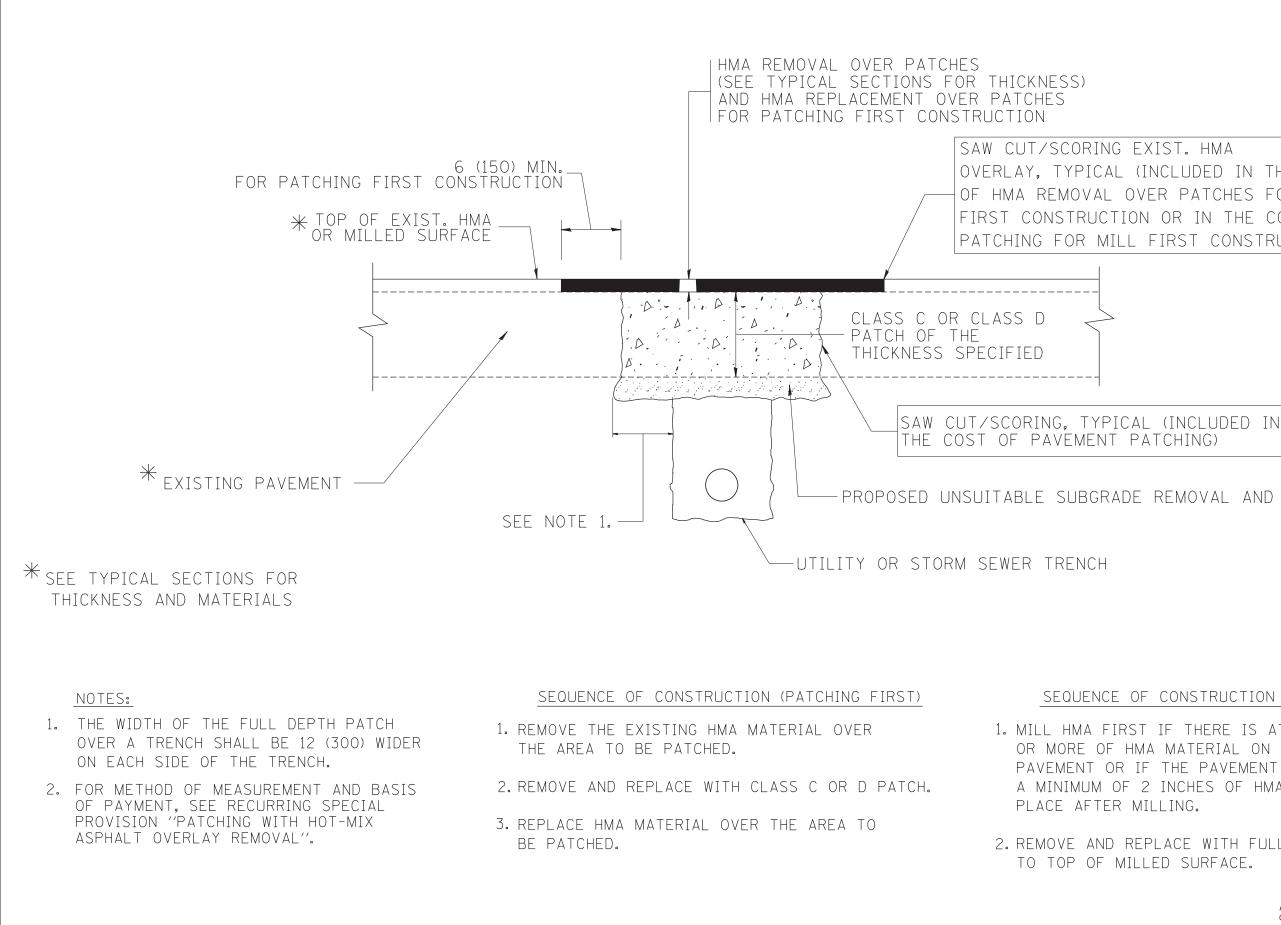

### LIST OF DISTRICT ONE DETAILS

- DETAILS FOR PAVEMENT PATCHING FOR HMA SURFACED PAVEMENT BD-22 BM-20 PRUNING FOR SAFETY AND EQUIPMENT CLEARANCE
- TRAFFIC CONTROL AND PROTECTION FOR SIDE ROADS, TC-10
- INTERSECTIONS, AND DRIVEWAYS
- TC-14 TRAFFIC CONTROL AND PROTECTION AT TURN BAYS (TO REMAIN OPEN TO TRAFFIC)
- TC-22 ARTERIAL ROAD INFORMATION SIGN

6. SAW CUTTING OF PAVEMENTS, SHOULDERS, ETC. SHALL BE TO FULL DEPTH AND SHALL RESULT IN CLEAN, STRAIGHT EDGE ON THE PORTION REMAINING. ALL SAW CUTTING SHALL BE CONSIDERED INCLUDED IN THE

7. STATIONING FOR ALL DRAINAGE STRUCTURES IS GIVEN TO THE CENTER OF THE DRAINAGE STRUCTURE. OFFSETS FOR CURB LINE INLETS AND CATCH BASINS ARE GIVEN TO THE EDGE OF PAVEMENT. OFFSETS FOR ALL OTHER DRAINAGE STRUCTURES ARE GIVEN TO THE CENTER OF THE STRUCTURE. THE CONTRACTOR SHALL TAKE CARE TO ENSURE THAT ALL CURB LINE DRAINAGE STRUCTURES ARE PROPERLY ALIGNED WITH THE

10. ALL PAVEMENT PATCHING LOCATIONS WILL BE DETERMINED IN THE FIELD

11. IT SHALL BE THE CONTRACTOR'S RESPONSIBILITY TO VERIFY ALL DIMENSIONS AND CONDITIONS EXISTING IN THE FIELD PRIOR TO CONSTRUCTION AND ORDERING OF MATERIALS.