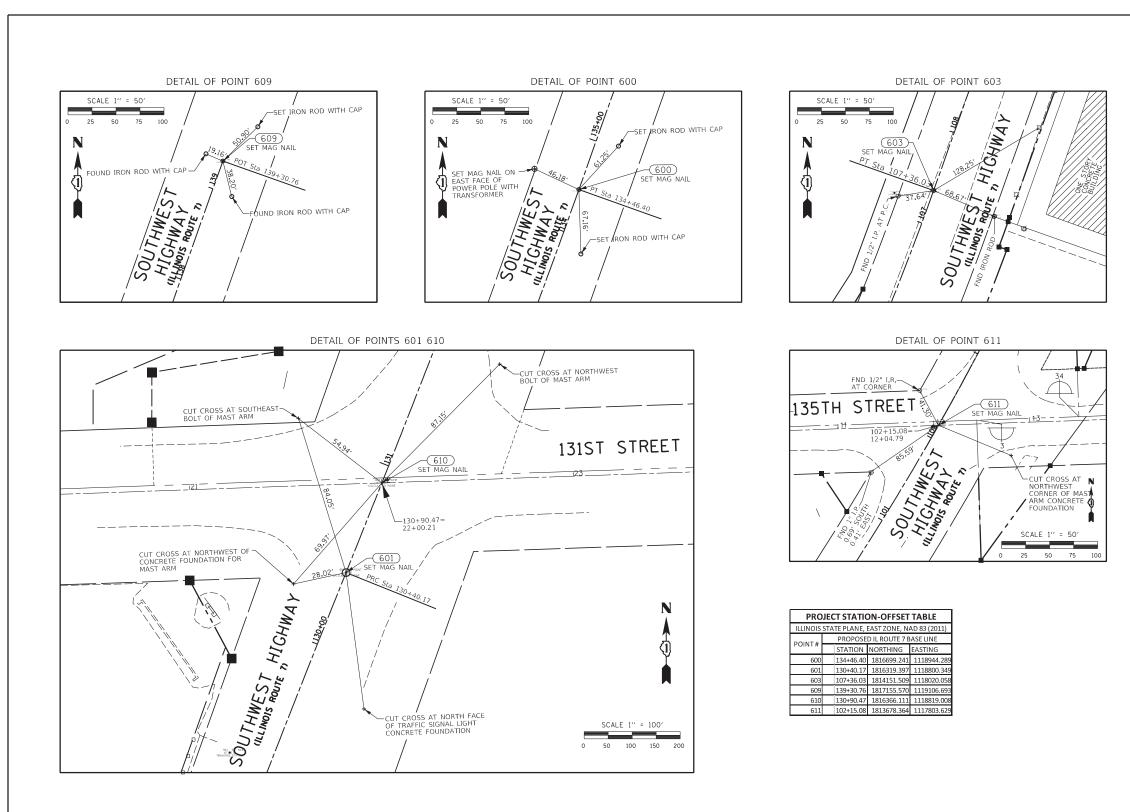

| CURVE NO.       |            |                              |         |           |        |      |           | NORTHING       | EASTING        |           | NORTHING       | EASTING        |           | NORTHING       | EASTING        |
|-----------------|------------|------------------------------|---------|-----------|--------|------|-----------|----------------|----------------|-----------|----------------|----------------|-----------|----------------|----------------|
| IL RTE. 7       |            |                              |         |           |        |      | 66+00.00  | 1.810.795.5812 | 1.115.640.3408 |           |                |                |           |                |                |
| 1               | 10°39'31'' | 3,810,50'                    | 355.46' | 708.86'   | 16.54' | N.C. | 80+54.12  | 1,812,028,1234 | 1,116,411.9085 | 76+98.67  | 1,811,726.8335 | 1,116,223.3020 | 84+07.53  | 1,812,289,3311 | 1,116,652.9866 |
| 2               | 3°47′17″   | 11,173.00'                   | 369.49' | 738.71′   | 6.11′  | N.C. | 93+55.69  | 1,812.986.0918 | 1,117,296.0523 | 89+86.20  | 1,812,714.5698 | 1,117,045,4548 | 97+24.91  | 1,813,273.5769 | 1,117,528.1635 |
| 3               | 19°19′36′′ | 3,000.00'                    | 510.82' | 1,011.94' | 43.18' | 2.8% | 102+35.73 | 1,813,671.0272 | 1,117,849.0588 | 97+24.91  | 1,813,273.5769 | 1,117,528.1635 | 107+36.85 | 1,814,152,2814 | 1,118,020.3332 |
| 4               | 219'39''   | 10,000.00'                   | 203.14' | 406.23'   | 2.06'  | N.C. | 128+37.08 | 1,816,130.9371 | 1,118,724.5205 | 126+33.94 | 1,815,939,5533 | 1,118,656.4086 | 130+40.17 | 1,816,319.3969 | 1,118,800.3487 |
| 5               | 2°19′39′′  | 10 <b>,</b> 000 <b>.</b> 00′ | 203.14' | 406.23'   | 2.06'  | N.C. | 132+43.31 | 1,816,507.8568 | 1,118,876,1769 | 130+40.17 | 1,816,319.3969 | 1,118,800.3487 | 134+46.40 | 1,816,699.2406 | 1,118,944.2889 |
|                 |            |                              |         |           |        |      | 139+30.76 | 1,817,155.5698 | 1,119,106.6927 |           |                |                |           |                |                |
| 135+b           |            |                              |         |           |        |      | 5+50.00   | 1,813,655.4367 | 1,117,149.2388 |           |                |                |           |                |                |
| 135th<br>STREET |            |                              |         |           |        |      | 15+50.00  | 1,813,690,4513 | 1,118,148,6256 |           |                |                |           |                |                |
| 131s+           |            |                              |         |           | [      |      | 17+00.00  | 1,816,348.4223 | 1,118,319.1155 |           |                |                |           |                |                |
| STREET          |            |                              |         |           | ļ      |      | 28+24.20  | 1,816,388,1767 | 1,119,442.6149 |           |                |                |           |                |                |
|                 |            |                              |         |           |        |      |           |                |                |           |                |                |           |                |                |