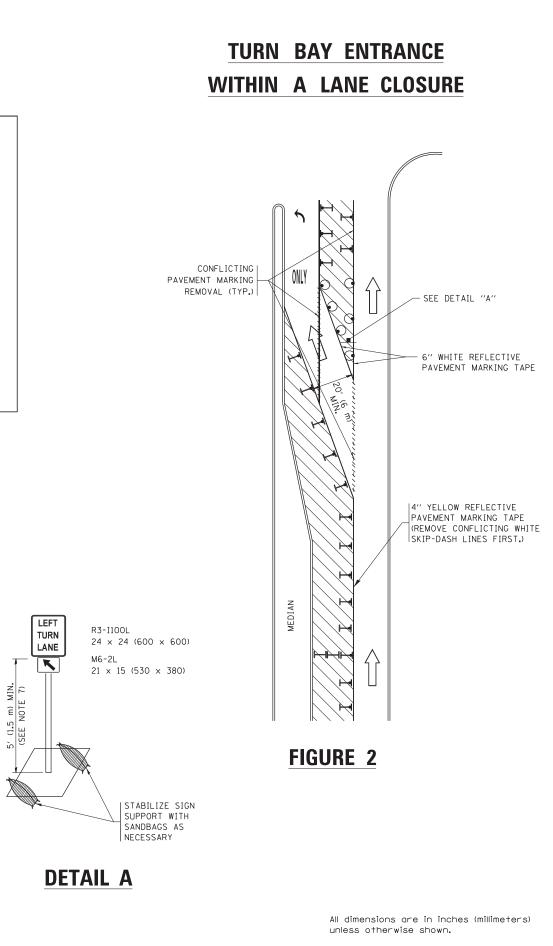

### LIST OF DISTRICT ONE DETAILS

- DETAILS FOR PAVEMENT PATCHING FOR HMA SURFACED PAVEMENT BD-22 BM-20 PRUNING FOR SAFETY AND EQUIPMENT CLEARANCE
- TRAFFIC CONTROL AND PROTECTION FOR SIDE ROADS, TC-10
- INTERSECTIONS, AND DRIVEWAYS
- TC-14 TRAFFIC CONTROL AND PROTECTION AT TURN BAYS (TO REMAIN OPEN TO TRAFFIC)
- TC-22 ARTERIAL ROAD INFORMATION SIGN