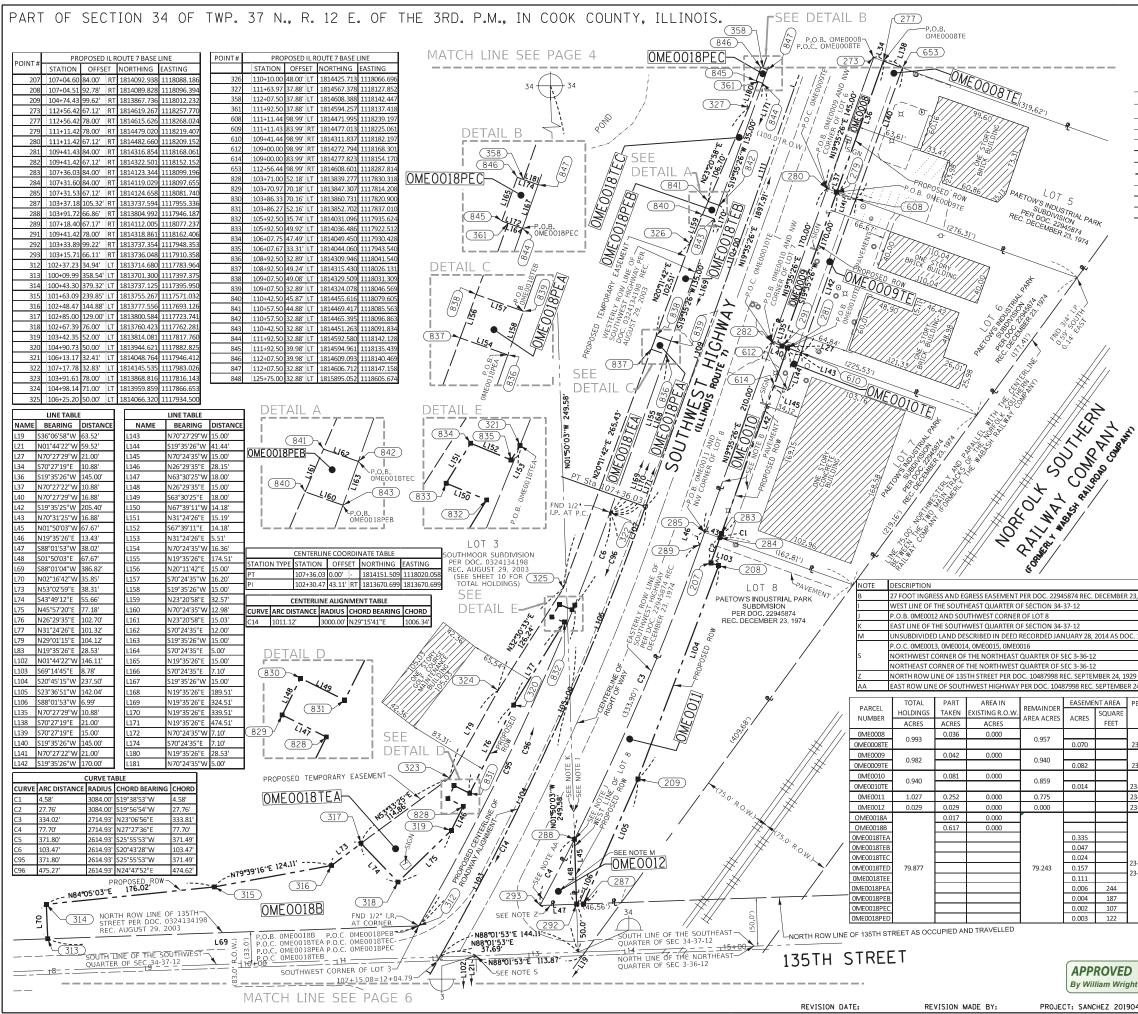

| CURVE NO.       |            |                              |         |           |        |      |           | NORTHING       | EASTING        |           | NORTHING       | EASTING        |           | NORTHING       | EASTING        |
|-----------------|------------|------------------------------|---------|-----------|--------|------|-----------|----------------|----------------|-----------|----------------|----------------|-----------|----------------|----------------|
| IL RTE. 7       |            |                              |         |           |        |      | 66+00.00  | 1.810.795.5812 | 1.115.640.3408 |           |                |                |           |                |                |
| 1               | 10°39'31'' | 3,810,50'                    | 355.46' | 708.86'   | 16.54' | N.C. | 80+54.12  | 1,812,028,1234 | 1,116,411.9085 | 76+98.67  | 1,811,726.8335 | 1,116,223.3020 | 84+07.53  | 1,812,289,3311 | 1,116,652.9866 |
| 2               | 3°47′17″   | 11,173.00'                   | 369.49' | 738.71′   | 6.11′  | N.C. | 93+55.69  | 1,812.986.0918 | 1,117,296.0523 | 89+86.20  | 1,812,714.5698 | 1,117,045,4548 | 97+24.91  | 1,813,273.5769 | 1,117,528.1635 |
| 3               | 19°19′36′′ | 3,000.00'                    | 510.82' | 1,011.94' | 43.18' | 2.8% | 102+35.73 | 1,813,671.0272 | 1,117,849.0588 | 97+24.91  | 1,813,273.5769 | 1,117,528.1635 | 107+36.85 | 1,814,152,2814 | 1,118,020.3332 |
| 4               | 219'39''   | 10,000.00'                   | 203.14' | 406.23'   | 2.06'  | N.C. | 128+37.08 | 1,816,130.9371 | 1,118,724.5205 | 126+33.94 | 1,815,939,5533 | 1,118,656.4086 | 130+40.17 | 1,816,319.3969 | 1,118,800.3487 |
| 5               | 2°19′39′′  | 10 <b>,</b> 000 <b>.</b> 00′ | 203.14' | 406.23'   | 2.06'  | N.C. | 132+43.31 | 1,816,507.8568 | 1,118,876,1769 | 130+40.17 | 1,816,319.3969 | 1,118,800.3487 | 134+46.40 | 1,816,699.2406 | 1,118,944.2889 |
|                 |            |                              |         |           |        |      | 139+30.76 | 1,817,155.5698 | 1,119,106.6927 |           |                |                |           |                |                |
| 135+b           |            |                              |         |           |        |      | 5+50.00   | 1,813,655.4367 | 1,117,149.2388 |           |                |                |           |                |                |
| 135th<br>STREET |            |                              |         |           |        |      | 15+50.00  | 1,813,690,4513 | 1,118,148,6256 |           |                |                |           |                |                |
| 131s+           |            |                              |         |           | [      |      | 17+00.00  | 1,816,348.4223 | 1,118,319.1155 |           |                |                |           |                |                |
| STREET          |            |                              |         |           | ļ      |      | 28+24.20  | 1,816,388,1767 | 1,119,442.6149 |           |                |                |           |                |                |
|                 |            |                              |         |           |        |      |           |                |                |           |                |                |           |                |                |

| FILE NAME =   | USER NAME = \$USER\$   | DESIGNED - BLG    | REVISED - |                              |  |  | ALIGNI | MENT CL | JRVE DATA       |             | F.A.U. | SECTION | COUNTY | TOTAL | SHEET |
|---------------|------------------------|-------------------|-----------|------------------------------|--|--|--------|---------|-----------------|-------------|--------|---------|--------|-------|-------|
| \$FILEL\$     |                        | DRAWN - SMP       | REVISED - | STATE OF ILLINOIS            |  |  |        | 3578    | 2021-169-CR     | СООК        | 41     | 7       |        |       |       |
|               | PLOT SCALE = \$SCALE\$ | CHECKED - BDH     | REVISED - | DEPARTMENT OF TRANSPORTATION |  |  |        |         |                 | CONTRACT    |        | 52P90   |        |       |       |
| \$MODELNAME\$ | PLOT DATE = \$DATE\$   | DATE - 11/05/2021 | REVISED - |                              |  |  |        |         | ILLINOIS FED. 4 | AID PROJECT |        |         |        |       |       |