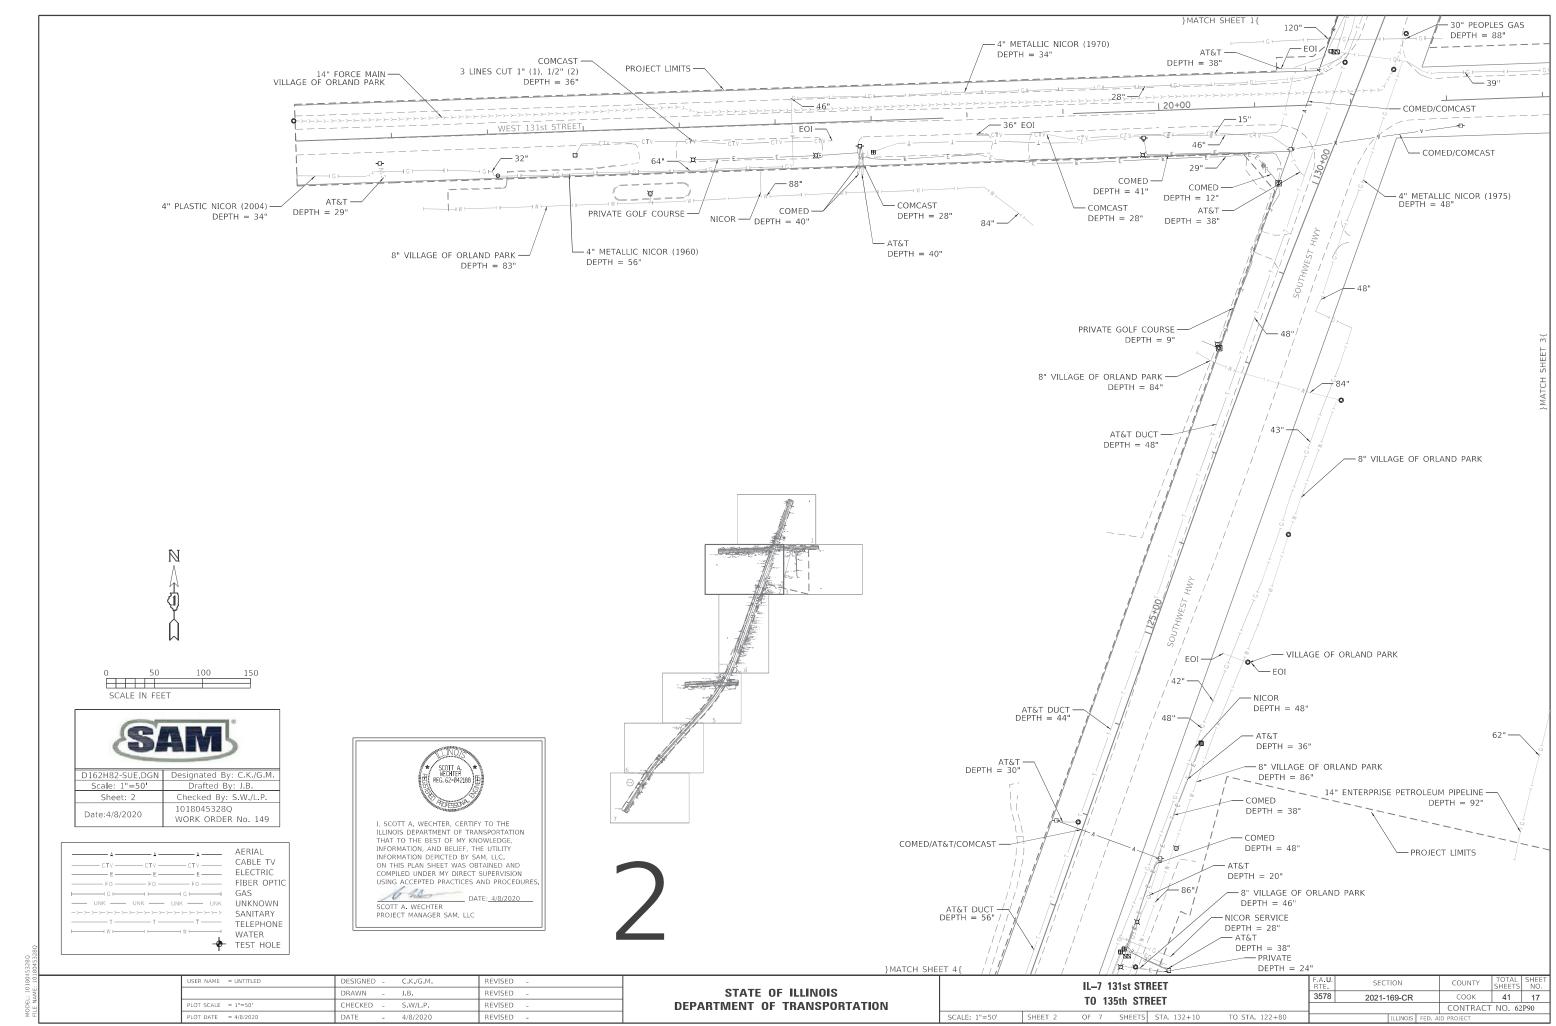

# SUBSURFACE UTILITY ENGINEERING (S.U.E.) UTILIZED ON THIS PROJECT

If SUE was used on the project to locate utilities The District will provide the necessary information for the plans

FULL SIZE PLANS HAVE BEEN PREPARED USING STANDARD ENGINEERING SCALES. REDUCED SIZED PLANS WILL NOT CONFORM TO STANDARD SCALES. IN MAKING MEASUREMENTS ON REDUCED PLANS, THE ABOVE SCALES MAY BE USED.

J.U.L.I.E. JOINT UTILITY LOCATION INFORMATION FOR EXCAVATION 1-800-892-0123 OR 811

IMPROVEMENT BEGINS-IL ROUTE 7 STA. 71 + 40.00

FAU ROUTE 3578 (IL RTE. 7) SOUTHWEST HIGHWAY SECTION NO.: 2021–169–CR FROM SOUTH OF 135th STREET TO 131st STREET PROJECT NO.:COVD - 2LOY (446) DRAINAGE IMPROVEMENTS COOK COUNTY C-91–062–22