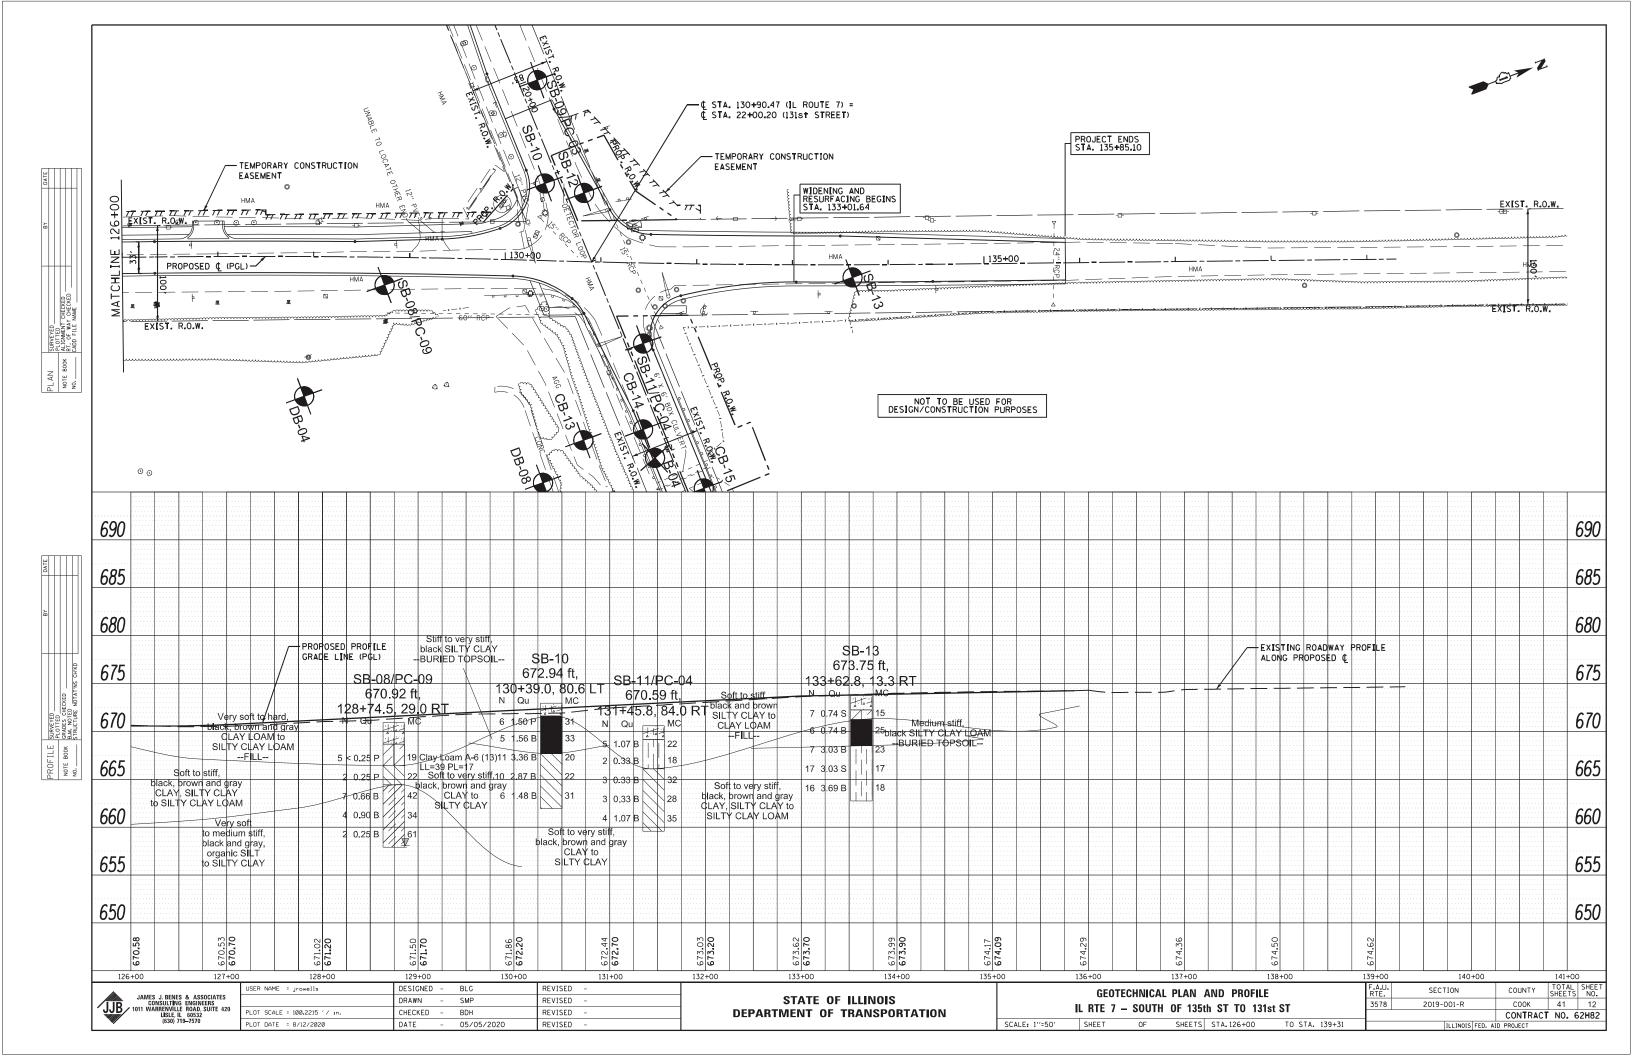

- BM=3: CUT "+" IN TOP EASTERLY FL FIRE HYDRANT. FIRE HYDRANT IL RTE 7 NEAR "AUTO MEDICS ELEVATION = 681.85 (NAVD88)
- BM≝4: CUT "□" IN NORTHWEST CORM SIDEWALK IN FRONT OF "ORLA ALONG IL ROUTE 7, NEAR ST ELEVATION = 677.68 (NAVD88)

| CURVE NO.       |            |                              |         |           |        |      |           | NORTHING       | EASTING        |           | NORTHING       | EASTING        |           | NORTHING       | EASTING        |
|-----------------|------------|------------------------------|---------|-----------|--------|------|-----------|----------------|----------------|-----------|----------------|----------------|-----------|----------------|----------------|
| IL RTE. 7       |            |                              |         |           |        |      | 66+00.00  | 1.810.795.5812 | 1.115.640.3408 |           |                |                |           |                |                |
| 1               | 10°39'31'' | 3,810,50'                    | 355.46' | 708.86'   | 16.54' | N.C. | 80+54.12  | 1,812,028,1234 | 1,116,411.9085 | 76+98.67  | 1,811,726.8335 | 1,116,223.3020 | 84+07.53  | 1,812,289,3311 | 1,116,652.9866 |
| 2               | 3°47′17″   | 11,173.00'                   | 369.49' | 738.71′   | 6.11′  | N.C. | 93+55.69  | 1,812.986.0918 | 1,117,296.0523 | 89+86.20  | 1,812,714.5698 | 1,117,045,4548 | 97+24.91  | 1,813,273.5769 | 1,117,528.1635 |
| 3               | 19°19′36′′ | 3,000.00'                    | 510.82' | 1,011.94' | 43.18' | 2.8% | 102+35.73 | 1,813,671.0272 | 1,117,849.0588 | 97+24.91  | 1,813,273.5769 | 1,117,528.1635 | 107+36.85 | 1,814,152,2814 | 1,118,020.3332 |
| 4               | 219'39''   | 10,000.00'                   | 203.14' | 406.23'   | 2.06'  | N.C. | 128+37.08 | 1,816,130.9371 | 1,118,724.5205 | 126+33.94 | 1,815,939,5533 | 1,118,656.4086 | 130+40.17 | 1,816,319.3969 | 1,118,800.3487 |
| 5               | 2°19′39′′  | 10 <b>,</b> 000 <b>.</b> 00′ | 203.14' | 406.23'   | 2.06'  | N.C. | 132+43.31 | 1,816,507.8568 | 1,118,876,1769 | 130+40.17 | 1,816,319.3969 | 1,118,800.3487 | 134+46.40 | 1,816,699.2406 | 1,118,944.2889 |
|                 |            |                              |         |           |        |      | 139+30.76 | 1,817,155.5698 | 1,119,106.6927 |           |                |                |           |                |                |
| 135+b           |            |                              |         |           |        |      | 5+50.00   | 1,813,655.4367 | 1,117,149.2388 |           |                |                |           |                |                |
| 135th<br>STREET |            |                              |         |           |        |      | 15+50.00  | 1,813,690,4513 | 1,118,148,6256 |           |                |                |           |                |                |
| 131s+           |            |                              |         |           | [      |      | 17+00.00  | 1,816,348.4223 | 1,118,319.1155 |           |                |                |           |                |                |
| STREET          |            |                              |         |           | ļ      |      | 28+24.20  | 1,816,388,1767 | 1,119,442.6149 |           |                |                |           |                |                |
|                 |            |                              |         |           |        |      |           |                |                |           |                |                |           |                |                |

| DRANT LOCATED              |       | CUT "D" IN TOP NORTHWEST CORNER OF CONCRETE<br>TRAFFIC SIGNAL MASTARM FOUNDATION LOCATED AT<br>THE SOUTHEAST CORNER OF IL RTE 7 AND 135" STREET,<br>NEAR STA, 102+25 RT.<br>ELEVATION = 672.84 (NAVD88) |
|----------------------------|-------|---------------------------------------------------------------------------------------------------------------------------------------------------------------------------------------------------------|
|                            | BM#6: | CUT "" IN EAST END OF HEADWALL OF CONCRETE                                                                                                                                                              |
| SIDE OF POWER              |       | STRUCTURE NORTHERLY OF COMMERCIAL ENTRANCE                                                                                                                                                              |
| AUTO" ENTRANCE             |       | LOCATED ALONG THE IL RTE 7, NEAR STA. 110+34 RT.                                                                                                                                                        |
| EAR STA. 74+92 RT.<br>3)   |       | ELEVATION = 670.28 (NAVD88)                                                                                                                                                                             |
|                            | BM#7: | CUT "D" IN EAST END OF HEADWALL OF CONCRETE                                                                                                                                                             |
| LANGE BOLT ON              |       | STRUCTURE SOUTHERLY OF COMMERCIAL ENTRANCE                                                                                                                                                              |
| NT LOCATED ALONG           |       | LOCATED ALONG IL RTE 7, NEAR STA. 120+03 RT.                                                                                                                                                            |
| :S" AT STA. 80+30 RT.<br>) |       | ELEVATION = 669.52 (NAVD88)                                                                                                                                                                             |
|                            |       | CUT "" IN TOP NORTHEAST CORNER OF CONCRETE                                                                                                                                                              |
| RNER OF CONCRETE           |       | TRAFFIC SIGNAL POST FOUNDATION LOCATED AT THE                                                                                                                                                           |
|                            |       | SOUTHWEST CORNER OF IL RTE 7 AND 131" STREET,                                                                                                                                                           |
| 1A. 00152 LT.              |       | NEAR STA. 130+40 LT.<br>ELEVATION = 672.36 (NAVD88)                                                                                                                                                     |
| 3)                         |       |                                                                                                                                                                                                         |
|                            |       |                                                                                                                                                                                                         |