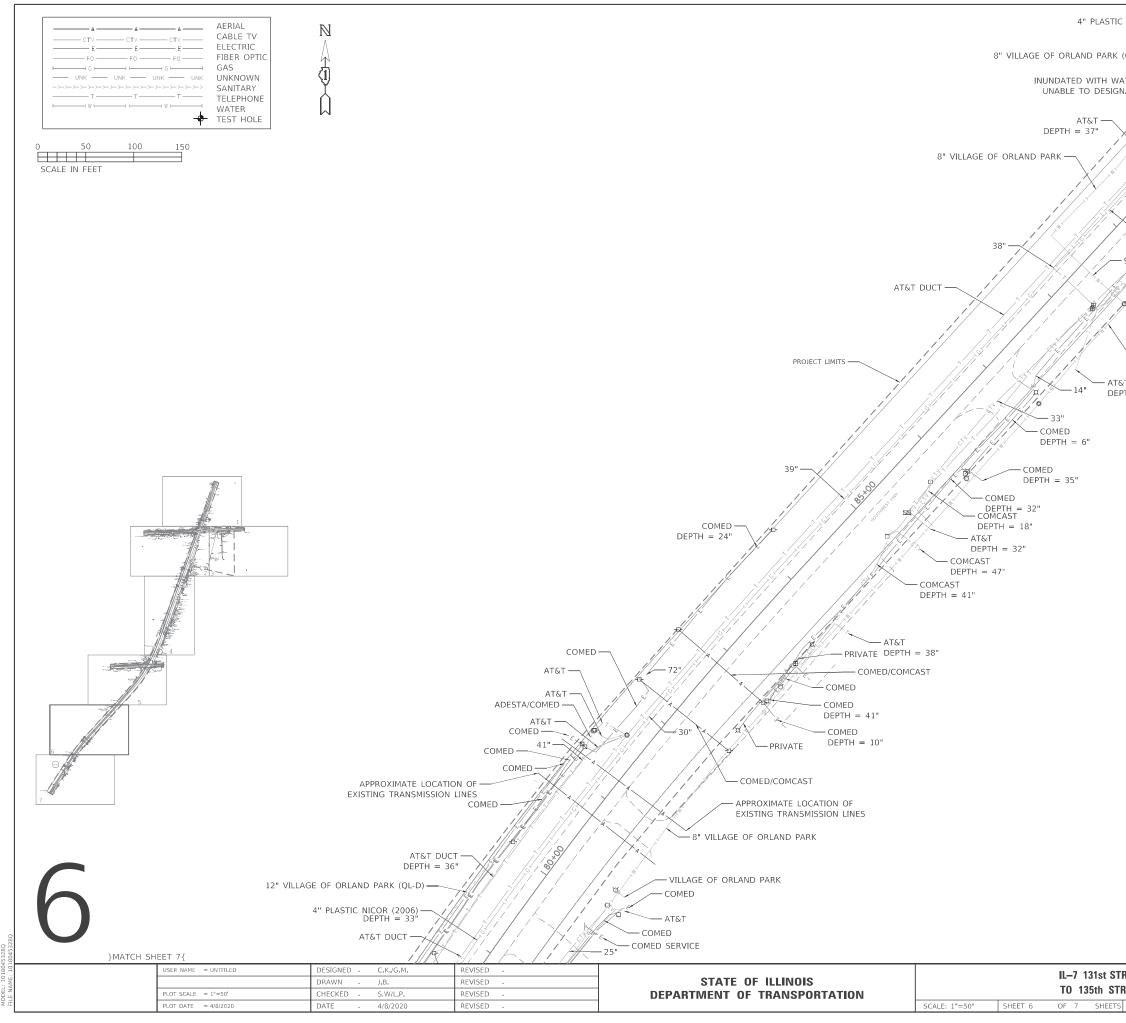

# SUBSURFACE UTILITY ENGINEERING (S.U.E.) UTILIZED ON THIS PROJECT

If SUE was used on the project to locate utilities The District will provide the necessary information for the plans

FULL SIZE PLANS HAVE BEEN PREPARED USING STANDARD ENGINEERING SCALES. REDUCED SIZED PLANS WILL NOT CONFORM TO STANDARD SCALES. IN MAKING MEASUREMENTS ON REDUCED PLANS, THE ABOVE SCALES MAY BE USED.

J.U.L.I.E. JOINT UTILITY LOCATION INFORMATION FOR EXCAVATION 1-800-892-0123 OR 811

IMPROVEMENT BEGINS-IL ROUTE 7 STA. 71 + 40.00

FAU ROUTE 3578 (IL RTE. 7) SOUTHWEST HIGHWAY SECTION NO.: 2021–169–CR FROM SOUTH OF 135th STREET TO 131st STREET PROJECT NO.:COVD - 2LOY (446) DRAINAGE IMPROVEMENTS COOK COUNTY C-91–062–22