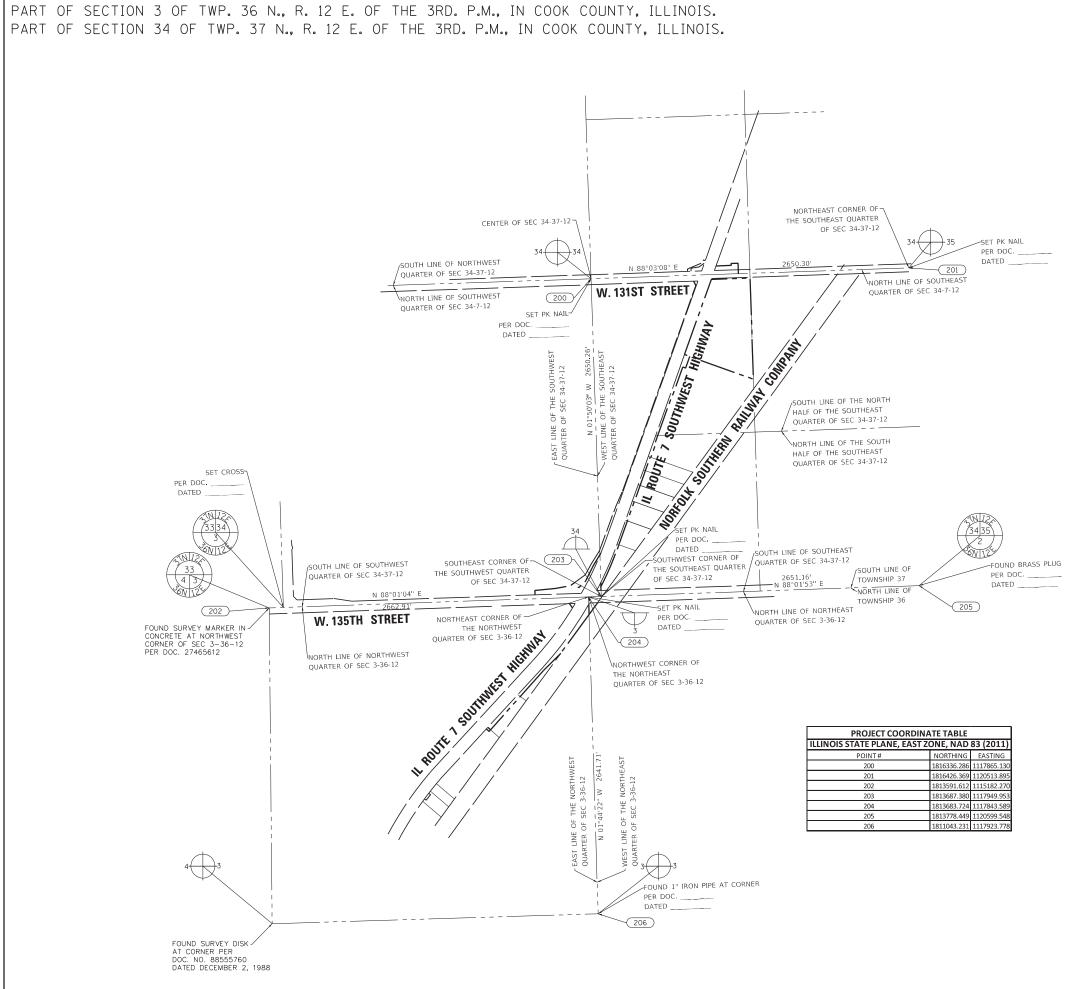

|   |                                                                                                                                                                                    | LEGEND                                                                                                                                                                                                                                                                                                                                                                                                        |                                                                                                                                                                              |
|---|------------------------------------------------------------------------------------------------------------------------------------------------------------------------------------|---------------------------------------------------------------------------------------------------------------------------------------------------------------------------------------------------------------------------------------------------------------------------------------------------------------------------------------------------------------------------------------------------------------|------------------------------------------------------------------------------------------------------------------------------------------------------------------------------|
|   | 9 10<br>16 15<br>SECTIONE                                                                                                                                                          |                                                                                                                                                                                                                                                                                                                                                                                                               | Ν                                                                                                                                                                            |
|   |                                                                                                                                                                                    | SECTION / QUARTER SECTION L                                                                                                                                                                                                                                                                                                                                                                                   | INE                                                                                                                                                                          |
|   |                                                                                                                                                                                    | PLATTED LOT LINES                                                                                                                                                                                                                                                                                                                                                                                             | ส์                                                                                                                                                                           |
| _ | APL                                                                                                                                                                                | PROPERTY (DEED) LINE                                                                                                                                                                                                                                                                                                                                                                                          | Ϋ́                                                                                                                                                                           |
|   |                                                                                                                                                                                    | EXISTING CENTERLINE                                                                                                                                                                                                                                                                                                                                                                                           |                                                                                                                                                                              |
| _ |                                                                                                                                                                                    | PROPOSED CENTERLINE<br>EXISTING RIGHT OF WAY LINE                                                                                                                                                                                                                                                                                                                                                             |                                                                                                                                                                              |
|   | ·                                                                                                                                                                                  | PROPOSED RIGHT OF WAY LINE                                                                                                                                                                                                                                                                                                                                                                                    | SCALE 1'' = 400'                                                                                                                                                             |
|   |                                                                                                                                                                                    | EXISTING EASEMENT                                                                                                                                                                                                                                                                                                                                                                                             | SCALE I - 400                                                                                                                                                                |
| _ |                                                                                                                                                                                    | <ul> <li>PROPOSED EASEMENT</li> <li>EXISTING ACCESS CONTROL LINE</li> </ul>                                                                                                                                                                                                                                                                                                                                   | 0 200 400 600 800                                                                                                                                                            |
|   |                                                                                                                                                                                    | AC PROPOSED ACCESS CONTROL LINE                                                                                                                                                                                                                                                                                                                                                                               |                                                                                                                                                                              |
|   | 129.32'<br>129.32' (COMP)                                                                                                                                                          | MEASURED DIMENSION<br>COMPUTED DIMENSION                                                                                                                                                                                                                                                                                                                                                                      |                                                                                                                                                                              |
|   | (129.32')                                                                                                                                                                          | RECORDED DIMENSION                                                                                                                                                                                                                                                                                                                                                                                            |                                                                                                                                                                              |
|   |                                                                                                                                                                                    | EXISTING BUILDING                                                                                                                                                                                                                                                                                                                                                                                             |                                                                                                                                                                              |
|   | ABBREVIAT                                                                                                                                                                          | IONS:                                                                                                                                                                                                                                                                                                                                                                                                         |                                                                                                                                                                              |
|   |                                                                                                                                                                                    | OINT OF COMMENCEMENT<br>OINT OF BEGINNING                                                                                                                                                                                                                                                                                                                                                                     |                                                                                                                                                                              |
|   | SURVEY NOTES                                                                                                                                                                       |                                                                                                                                                                                                                                                                                                                                                                                                               |                                                                                                                                                                              |
|   | - ALL DIMENSI                                                                                                                                                                      | ONS ARE MEASURED UNLESS OTHERWISE SF                                                                                                                                                                                                                                                                                                                                                                          | PECIFIED.                                                                                                                                                                    |
|   |                                                                                                                                                                                    | D DISTANCES SHOWN HEREON REFERENCE 1<br>DINATE SYSTEM, EAST ZONE, NORTH AMERI                                                                                                                                                                                                                                                                                                                                 |                                                                                                                                                                              |
|   |                                                                                                                                                                                    | MENT) "GRID".<br>D AND CALCULATED DISTANCES ARE "GRID                                                                                                                                                                                                                                                                                                                                                         | )" NOT "GROUND".                                                                                                                                                             |
|   | TO OBTAIN C                                                                                                                                                                        | ROUND DISTANCES DIVIDE GRID DISTANCE<br>CTOR OF 0.99999542.                                                                                                                                                                                                                                                                                                                                                   |                                                                                                                                                                              |
|   |                                                                                                                                                                                    | N ON THIS PLAT ARE "GROUND".                                                                                                                                                                                                                                                                                                                                                                                  |                                                                                                                                                                              |
|   | • IRON PIPE                                                                                                                                                                        | OR ROD FOUND 🛛 🕀 "MAG" NAIL SET                                                                                                                                                                                                                                                                                                                                                                               |                                                                                                                                                                              |
|   | + CUT CROSS FOUND OR SET • 5 / 8" REBAR SET                                                                                                                                        |                                                                                                                                                                                                                                                                                                                                                                                                               |                                                                                                                                                                              |
|   | ■ STAKING OF PROPOSED RIGHT OF WAY. SET DIVISION OF HIGHWAYS SURVEY<br>MARKER TO MONUMENT THE POSITION SHOWN. IDENTIFIED BY INSCRIPTION<br>DATA AND SURVEYORS REGISTRATION NUMBER. |                                                                                                                                                                                                                                                                                                                                                                                                               |                                                                                                                                                                              |
|   | <ul> <li>PERMANENT SURVEY MARKER, I.D.O.T. STANDARD 2135 (TO BE SET BY OTHERS)</li> <li>RIGHT OF WAY STAKING PROPOSED TO BE SET</li> </ul>                                         |                                                                                                                                                                                                                                                                                                                                                                                                               |                                                                                                                                                                              |
|   | STATE OF ILLI                                                                                                                                                                      | NOIS )<br>)SS                                                                                                                                                                                                                                                                                                                                                                                                 |                                                                                                                                                                              |
|   | COUNTY OF CO                                                                                                                                                                       |                                                                                                                                                                                                                                                                                                                                                                                                               |                                                                                                                                                                              |
|   | LAND SURVEYOF<br>SHOWN HEREON<br>PART OF SECTJ<br>PRINCIPAL MER<br>SHOWN TO THE<br>REPRESENTS SJ<br>PERMANENT QU,<br>MONUMENTS AR                                                  | RTIFY THAT I. CERARDO P. SANCHEZ, AN<br>R LICENSE NO. 035-003486, HAVE SURVEY<br>IN PART OF SECTION 3, TOWNSHIP 36 NC<br>ON 34, TOWNSHIP 37 NORTH, RANGE 12 EA<br>DIAN, COOK COUNTY, THAT THE SURVEY 1<br>BEST OF MY KNOWLEDGE AND BELIEF, TH<br>AID SURVEY, THAT ALL MONUMENTS FOUND<br>ALITY AND OCCUPY THE POSITIONS SHOWN<br>E SUFFICIENT TO ENABLE THE SURVEY TO<br>F TRANSPORTATION, STATE OF ILLINOIS. | ED THE PLAT OF HIGHWAYS<br>NRTH, RANGE 12 EAST AND<br>SST OF THE THIRD<br>IS TRUE AND COMPLETE AS<br>AT THE PLAT CORRECTLY<br>AND ESTABLISHED ARE OF<br>THEREON AND THAT THE |
|   | DATED AT CHIC                                                                                                                                                                      | AGO, ILLINOIS THIS <u>13TH</u> DAY OF <u>A</u>                                                                                                                                                                                                                                                                                                                                                                | <u>ugust 2020</u> A.D.                                                                                                                                                       |
|   | GERARDO P. SA                                                                                                                                                                      | to P. Sanchez                                                                                                                                                                                                                                                                                                                                                                                                 |                                                                                                                                                                              |
|   |                                                                                                                                                                                    | ESSIONAL LAND SURVEYOR NO. 035-003486<br>ATION DATE: NOVEMBER 30, 2020                                                                                                                                                                                                                                                                                                                                        | 5                                                                                                                                                                            |
|   |                                                                                                                                                                                    | ONAL SERVICE CONFORMS TO THE CURREN<br>IUM STANDARDS FOR A BOUNDARY SURVEY.                                                                                                                                                                                                                                                                                                                                   |                                                                                                                                                                              |
|   |                                                                                                                                                                                    | SANCHEZ                                                                                                                                                                                                                                                                                                                                                                                                       | DESIGN FIRM REGISTRATION NO:<br>184-004601                                                                                                                                   |
|   |                                                                                                                                                                                    | STATE OF                                                                                                                                                                                                                                                                                                                                                                                                      |                                                                                                                                                                              |
|   |                                                                                                                                                                                    | DEPARTMENT OF TI                                                                                                                                                                                                                                                                                                                                                                                              |                                                                                                                                                                              |
|   |                                                                                                                                                                                    | LIMITS. 131ST STREET TO                                                                                                                                                                                                                                                                                                                                                                                       | COUNTY: COOK                                                                                                                                                                 |
| 1 | IDOT USE ONLY                                                                                                                                                                      | ISSIH SIREEI                                                                                                                                                                                                                                                                                                                                                                                                  | JOB NO.: R-90-024-16                                                                                                                                                         |
|   | IDUI USE UNLT                                                                                                                                                                      | STATION 80+70.00                                                                                                                                                                                                                                                                                                                                                                                              | TO STATION 132+78.16                                                                                                                                                         |
|   |                                                                                                                                                                                    | SCALE: 1''=400'                                                                                                                                                                                                                                                                                                                                                                                               | SHEET 2 OF 14                                                                                                                                                                |