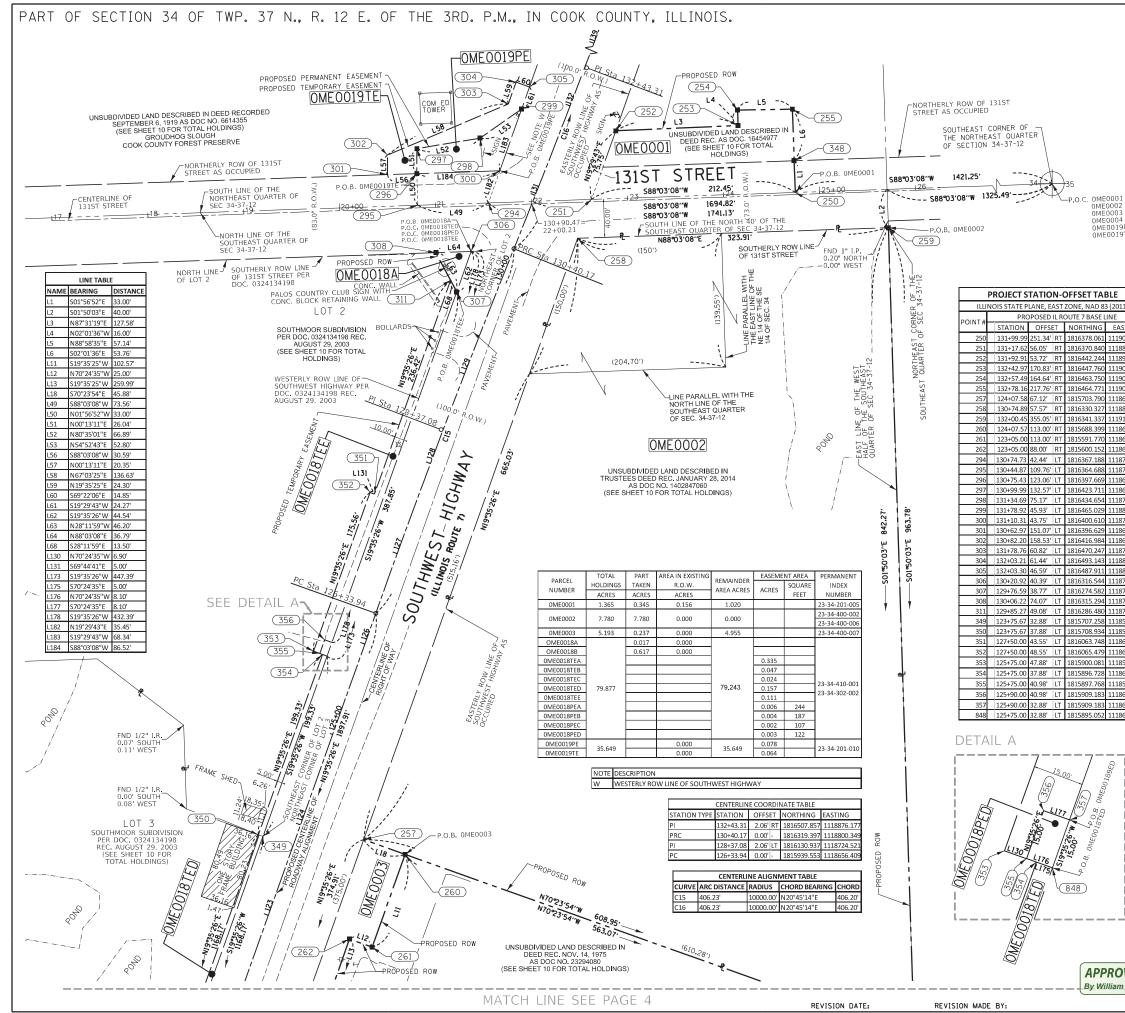

| SCALE: 1''=400'                                                                                                                                                                                                                                                                                                                                                                                               | SHEET 2 OF 14                                                                                                                                                                |

APPROVED By William Wright at 2:24 pm, Aug 19, 2020

BUREAU OF LAND ACQUISITION 201 WEST CENTER COURT SCHAUMBURG, ILLINOIS 60196



|                               | 1                                                      | EGEND                                                                                           |                                                                                                                   |
|-------------------------------|--------------------------------------------------------|-------------------------------------------------------------------------------------------------|-------------------------------------------------------------------------------------------------------------------|
|                               |                                                        |                                                                                                 |