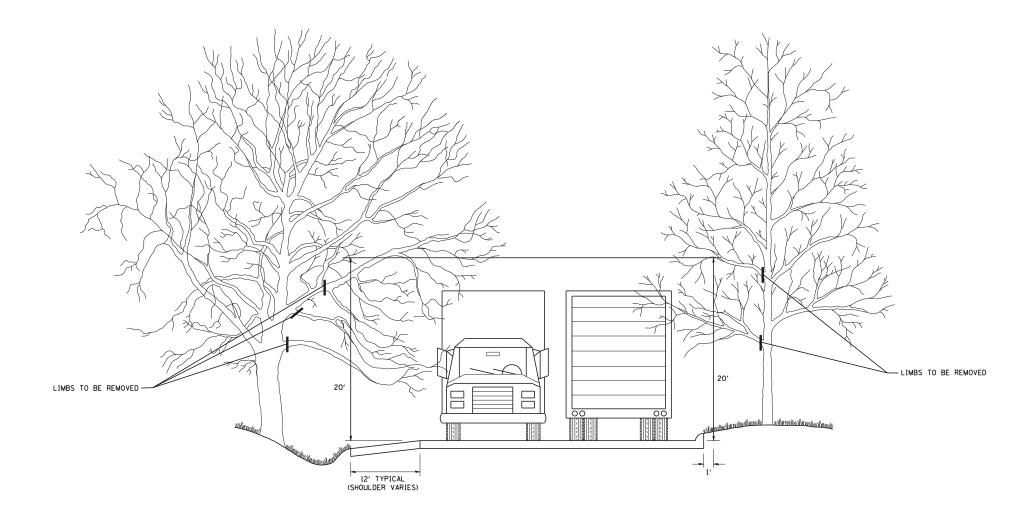

### LIST OF DISTRICT ONE DETAILS

- DETAILS FOR PAVEMENT PATCHING FOR HMA SURFACED PAVEMENT BD-22 BM-20 PRUNING FOR SAFETY AND EQUIPMENT CLEARANCE
- TRAFFIC CONTROL AND PROTECTION FOR SIDE ROADS, TC-10
- INTERSECTIONS, AND DRIVEWAYS
- TC-14 TRAFFIC CONTROL AND PROTECTION AT TURN BAYS (TO REMAIN OPEN TO TRAFFIC)
- TC-22 ARTERIAL ROAD INFORMATION SIGN