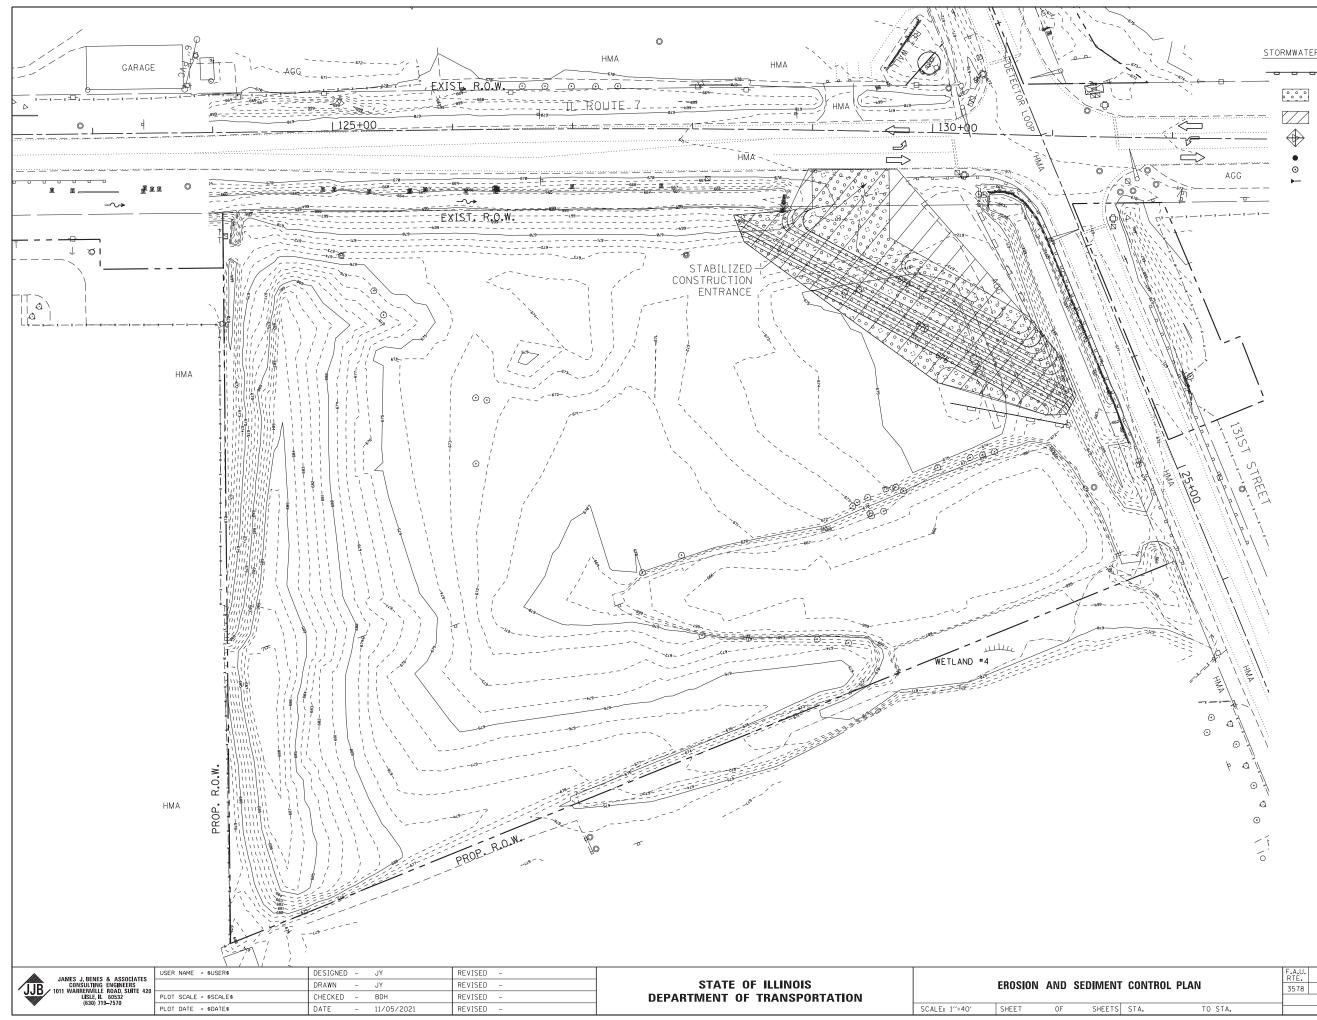

### **COMMITMENTS:**

1. CONTRACTOR SHALL COORDINATE WITH ENTERPRISE PRODUCTS DIPELINE COMPANY PRIOR TO COMMENCING EXCAVATION IN THE DETENTION BASIN SITE LOCATED AT THE SOUTHEAST CORNER OF IL ROUTE 7 AND 131st STREET.

16. NO HEAVY EQUIPMENT IS ALLOWED TO WORK DIRECTLY OVER THE ENTERPRISE PIPELINE. THE RIGHT-OF-WAY BOUNDARY SHALL BE MARKED WITH TEMPORARY FENCING OR WHITE LINE TO ASSIST THE OPERATOR(S) WITH POSITIONING OF HEAVY EQUIPMENT.