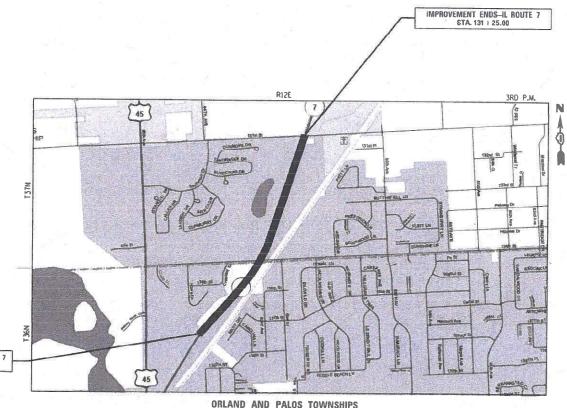

# PROJECT IS LOCATED IN THE VILLAGES OF ORLAND PARK AND PALOS PARK

TRAFFIC DATA

ORLAND AND PALOS TOWNSHIPS SCALE: 1' = 1,000'

LOCATION MAP

GROSS & NET LENGTH OF PROJECT = 5,985 FT. = 1.13 MILES