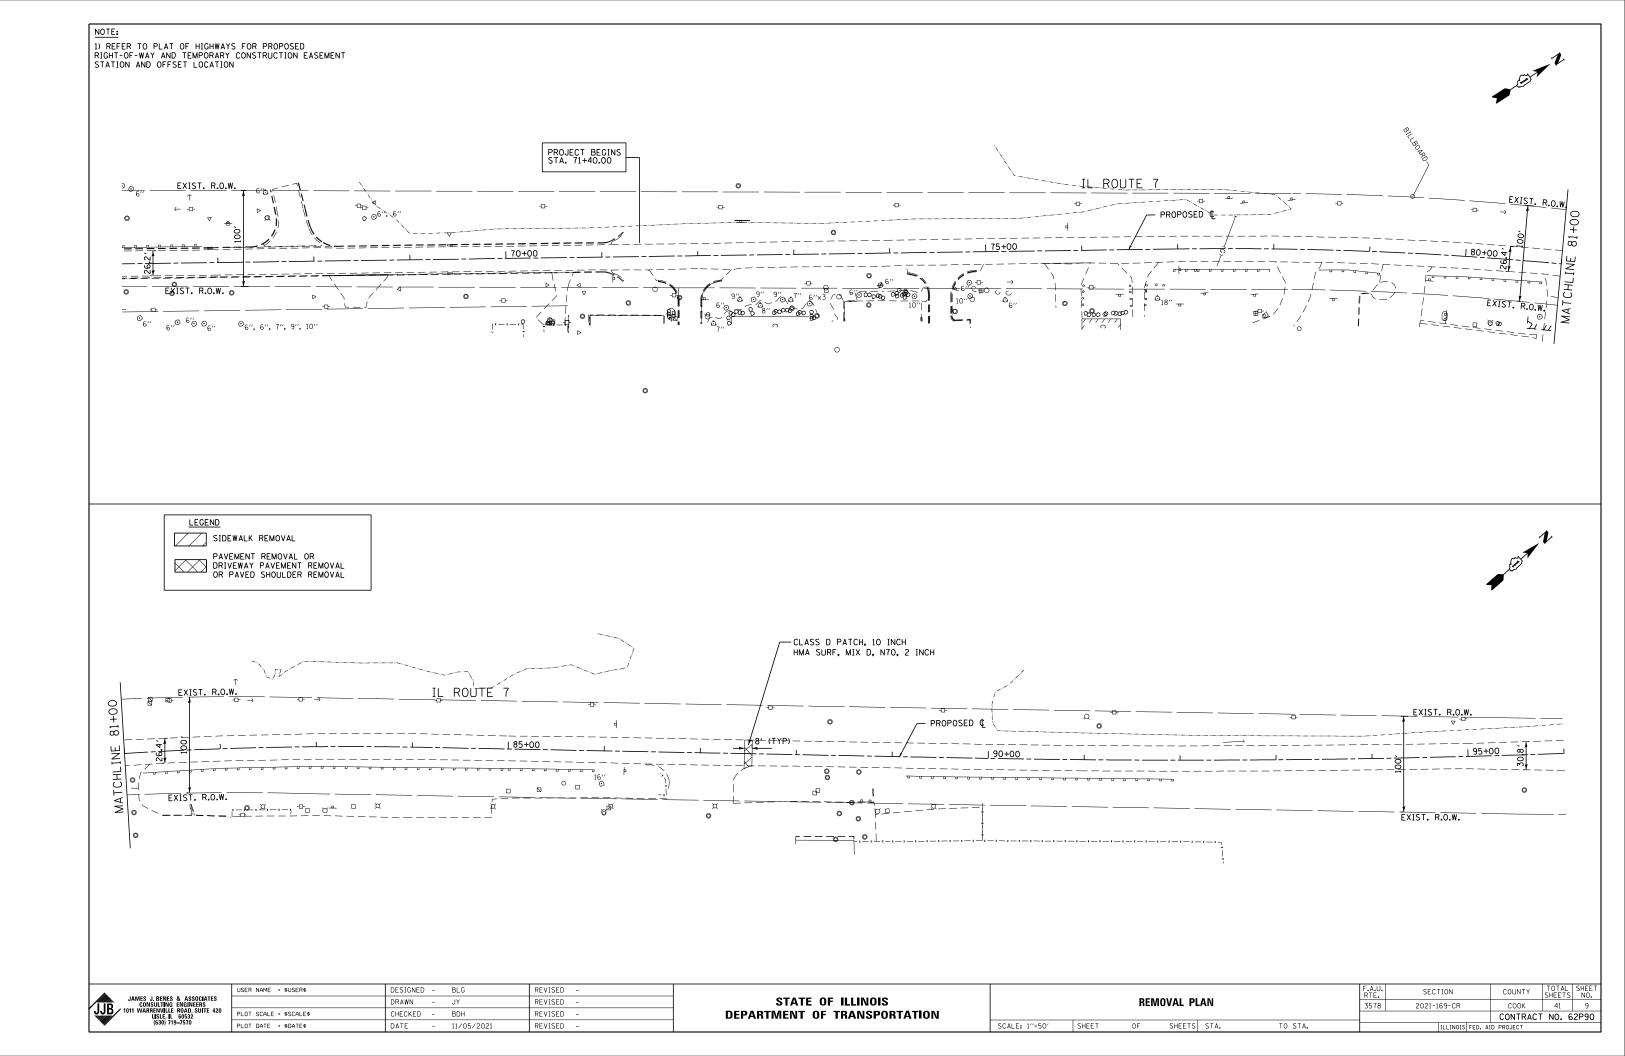

J.U.L.I.E. JOINT UTILITY LOCATION INFORMATION FOR EXCAVATION 1-800-892-0123 OR 811

IMPROVEMENT BEGINS-IL ROUTE 7 STA. 71 + 40.00

FAU ROUTE 3578 (IL RTE. 7) SOUTHWEST HIGHWAY SECTION NO.: 2021–169–CR FROM SOUTH OF 135th STREET TO 131st STREET PROJECT NO.:COVD - 2LOY (446) DRAINAGE IMPROVEMENTS COOK COUNTY C-91–062–22

### **INDEX OF SHEETS**

COVER SHEET 1

- INDEX OF SHEETS, LIST OF STATE STANDARDS AND GENERAL NOTES 2
- SUMMARY OF QUANTITIES 3 - 4
  - EXISTING AND PROPOSED TYPICAL SECTIONS 5
  - 6 SCHEDULES OF QUANTITIES
  - ALIGNMENT, CURVE DATA AND BENCH MARKS 7
  - CONTROL POINTS AND TIES 8
  - 9 REMOVAL PLANS
  - PLAN AND PROFILE 10
- 11 12 GEOTECHNICAL PLAN AND PROFILES
- 13 14 EROSION CONTROL AND SEDIMENT CONTROL PLAN
  - DRAINAGE AND UTILITY PLANS 15
  - GRADING PLAN 16
- SUE UTILITY PLANS 17 - 19
- 20 32 RIGHT-OF-WAY SHEETS
- 33 34 LANDSCAPE PLANS
- 35 39 DISTRICT DETAILS
- 40 41 CROSS SECTIONS GRADING PLAN