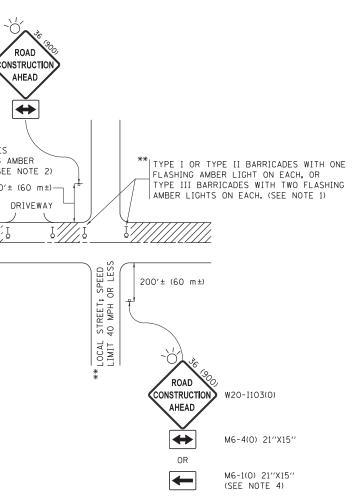

8. THE CONTRACTOR SHALL CONTACT THE DISTRICT ONE TRAFFIC CONTROL SUPERVISOR AT KALPANA.KANNAN-HOSADURGA@ILLINOIS.GOV A MINIMUM OF 72 HOURS IN ADVANCE OF ANY WORK.

9. ALL DAMAGE TO EXISTING PAVEMENT MARKINGS OR RAISED REFLECTIVE PAVEMENT MARKERS OUTSIDE THE REMOVAL LINE SHOWN ON THE PLANS. AND CAUSED BY THE CONTRACTOR'S NEGLIGENCE, SHALL BE REPLACED AT NO ADDITIONAL COST TO THE DEPARTMENT.