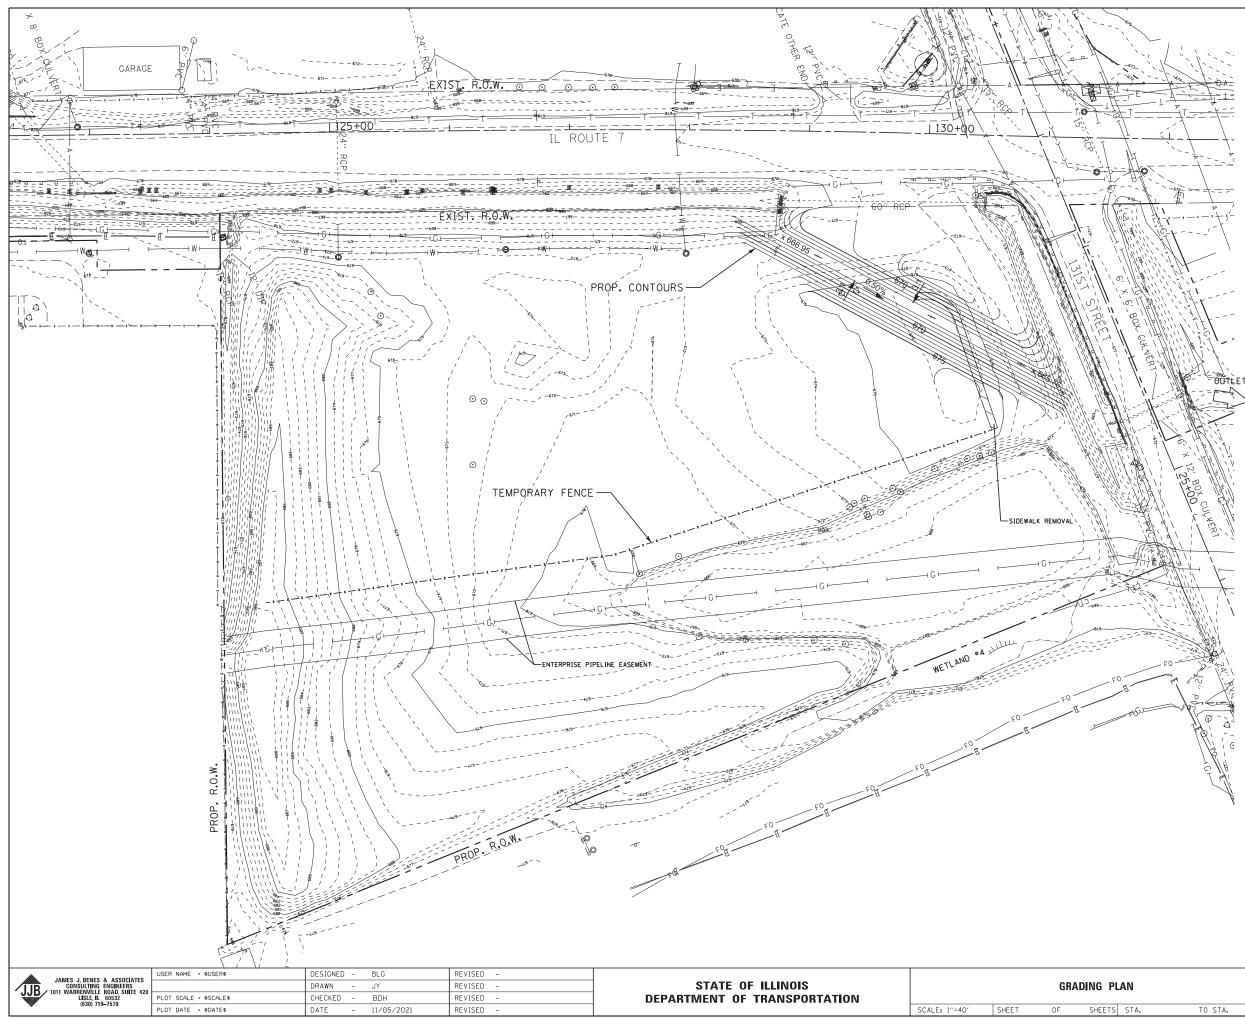

### **COMMITMENTS:**

1. CONTRACTOR SHALL COORDINATE WITH ENTERPRISE PRODUCTS DIPELINE COMPANY PRIOR TO COMMENCING EXCAVATION IN THE DETENTION BASIN SITE LOCATED AT THE SOUTHEAST CORNER OF IL ROUTE 7 AND 131st STREET.

16. NO HEAVY EQUIPMENT IS ALLOWED TO WORK DIRECTLY OVER THE ENTERPRISE PIPELINE. THE RIGHT-OF-WAY BOUNDARY SHALL BE MARKED WITH TEMPORARY FENCING OR WHITE LINE TO ASSIST THE OPERATOR(S) WITH POSITIONING OF HEAVY EQUIPMENT.