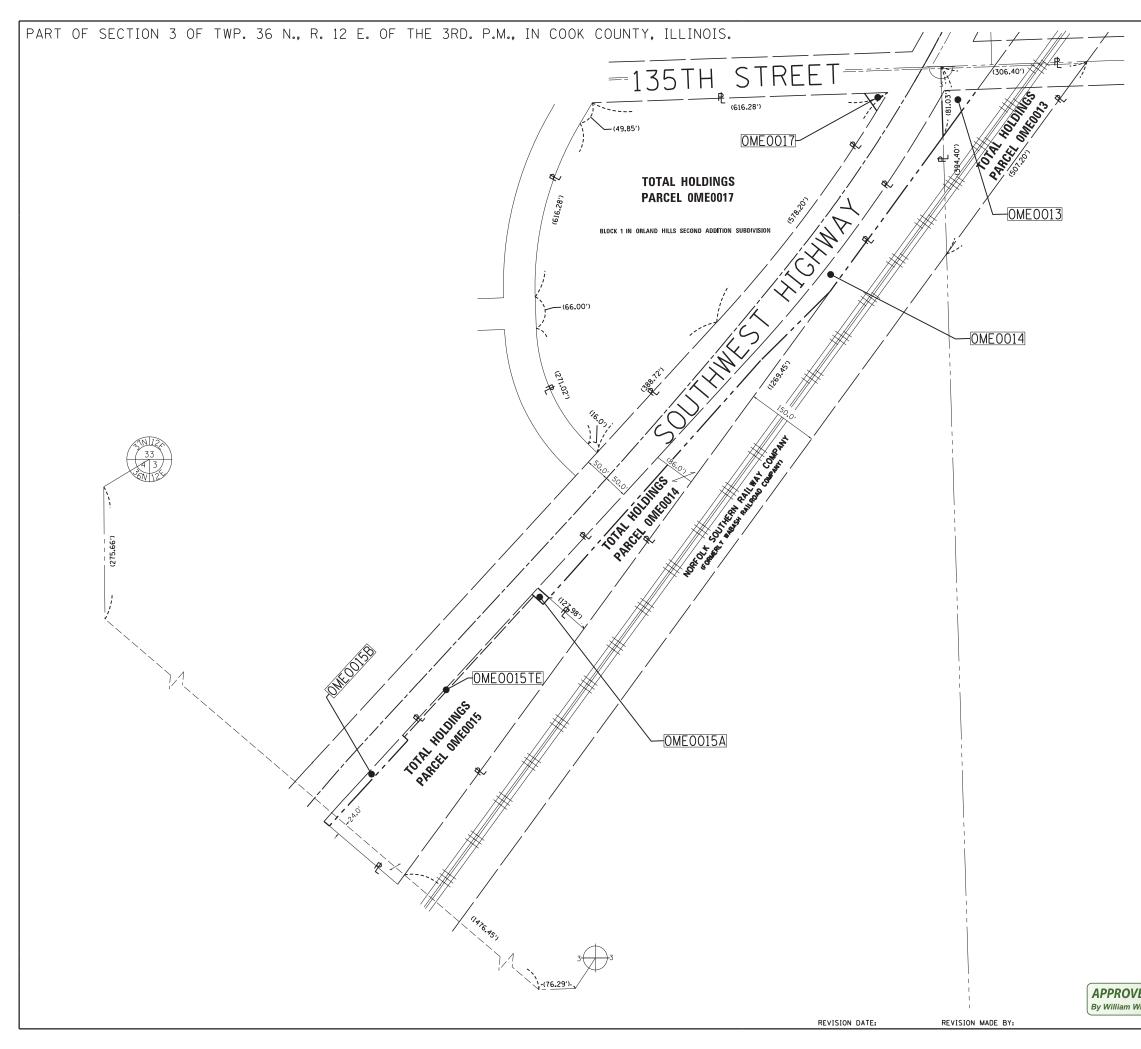

|   |                                                                                                                                                                                    | LEGEND                                                                                                                                                                                                                                                                                                                                                                                                        |                                                                                                                                                                              |
|---|------------------------------------------------------------------------------------------------------------------------------------------------------------------------------------|---------------------------------------------------------------------------------------------------------------------------------------------------------------------------------------------------------------------------------------------------------------------------------------------------------------------------------------------------------------------------------------------------------------|------------------------------------------------------------------------------------------------------------------------------------------------------------------------------|
|   | 9 10<br>16 15<br>SECTIONE                                                                                                                                                          |                                                                                                                                                                                                                                                                                                                                                                                                               | Ν                                                                                                                                                                            |
|   |                                                                                                                                                                                    | SECTION / QUARTER SECTION L                                                                                                                                                                                                                                                                                                                                                                                   | INE                                                                                                                                                                          |
|   |                                                                                                                                                                                    | PLATTED LOT LINES                                                                                                                                                                                                                                                                                                                                                                                             | ส์                                                                                                                                                                           |
| _ | APL                                                                                                                                                                                | PROPERTY (DEED) LINE                                                                                                                                                                                                                                                                                                                                                                                          | Ϋ́                                                                                                                                                                           |
|   |                                                                                                                                                                                    | EXISTING CENTERLINE                                                                                                                                                                                                                                                                                                                                                                                           |                                                                                                                                                                              |
| _ |                                                                                                                                                                                    | PROPOSED CENTERLINE<br>EXISTING RIGHT OF WAY LINE                                                                                                                                                                                                                                                                                                                                                             |                                                                                                                                                                              |
|   | ·                                                                                                                                                                                  | PROPOSED RIGHT OF WAY LINE                                                                                                                                                                                                                                                                                                                                                                                    | SCALE 1'' = 400'                                                                                                                                                             |
|   |                                                                                                                                                                                    | EXISTING EASEMENT                                                                                                                                                                                                                                                                                                                                                                                             | SCALE I - 400                                                                                                                                                                |
| _ |                                                                                                                                                                                    | <ul> <li>PROPOSED EASEMENT</li> <li>EXISTING ACCESS CONTROL LINE</li> </ul>                                                                                                                                                                                                                                                                                                                                   | 0 200 400 600 800                                                                                                                                                            |
|   |                                                                                                                                                                                    | AC PROPOSED ACCESS CONTROL LINE                                                                                                                                                                                                                                                                                                                                                                               |                                                                                                                                                                              |
|   | 129.32'<br>129.32' (COMP)                                                                                                                                                          | MEASURED DIMENSION<br>COMPUTED DIMENSION                                                                                                                                                                                                                                                                                                                                                                      |                                                                                                                                                                              |
|   | (129.32')                                                                                                                                                                          | RECORDED DIMENSION                                                                                                                                                                                                                                                                                                                                                                                            |                                                                                                                                                                              |
|   |                                                                                                                                                                                    | EXISTING BUILDING                                                                                                                                                                                                                                                                                                                                                                                             |                                                                                                                                                                              |
|   | ABBREVIAT                                                                                                                                                                          | IONS:                                                                                                                                                                                                                                                                                                                                                                                                         |                                                                                                                                                                              |
|   |                                                                                                                                                                                    | OINT OF COMMENCEMENT<br>OINT OF BEGINNING                                                                                                                                                                                                                                                                                                                                                                     |                                                                                                                                                                              |
|   | SURVEY NOTES                                                                                                                                                                       |                                                                                                                                                                                                                                                                                                                                                                                                               |                                                                                                                                                                              |
|   | - ALL DIMENSI                                                                                                                                                                      | ONS ARE MEASURED UNLESS OTHERWISE SF                                                                                                                                                                                                                                                                                                                                                                          | PECIFIED.                                                                                                                                                                    |
|   |                                                                                                                                                                                    | D DISTANCES SHOWN HEREON REFERENCE 1<br>DINATE SYSTEM, EAST ZONE, NORTH AMERI                                                                                                                                                                                                                                                                                                                                 |                                                                                                                                                                              |
|   |                                                                                                                                                                                    | MENT) "GRID".<br>D AND CALCULATED DISTANCES ARE "GRID                                                                                                                                                                                                                                                                                                                                                         | )" NOT "GROUND".                                                                                                                                                             |
|   | TO OBTAIN C                                                                                                                                                                        | ROUND DISTANCES DIVIDE GRID DISTANCE<br>CTOR OF 0.99999542.                                                                                                                                                                                                                                                                                                                                                   |                                                                                                                                                                              |
|   |                                                                                                                                                                                    | N ON THIS PLAT ARE "GROUND".                                                                                                                                                                                                                                                                                                                                                                                  |                                                                                                                                                                              |
|   | • IRON PIPE                                                                                                                                                                        | OR ROD FOUND 🛛 🕀 "MAG" NAIL SET                                                                                                                                                                                                                                                                                                                                                                               |                                                                                                                                                                              |
|   | + CUT CROSS FOUND OR SET • 5 / 8" REBAR SET                                                                                                                                        |                                                                                                                                                                                                                                                                                                                                                                                                               |                                                                                                                                                                              |
|   | ■ STAKING OF PROPOSED RIGHT OF WAY. SET DIVISION OF HIGHWAYS SURVEY<br>MARKER TO MONUMENT THE POSITION SHOWN. IDENTIFIED BY INSCRIPTION<br>DATA AND SURVEYORS REGISTRATION NUMBER. |                                                                                                                                                                                                                                                                                                                                                                                                               |                                                                                                                                                                              |
|   | <ul> <li>PERMANENT SURVEY MARKER, I.D.O.T. STANDARD 2135 (TO BE SET BY OTHERS)</li> <li>RIGHT OF WAY STAKING PROPOSED TO BE SET</li> </ul>                                         |                                                                                                                                                                                                                                                                                                                                                                                                               |                                                                                                                                                                              |
|   | STATE OF ILLI                                                                                                                                                                      | NOIS )<br>)SS                                                                                                                                                                                                                                                                                                                                                                                                 |                                                                                                                                                                              |
|   | COUNTY OF CO                                                                                                                                                                       |                                                                                                                                                                                                                                                                                                                                                                                                               |                                                                                                                                                                              |
|   | LAND SURVEYOF<br>SHOWN HEREON<br>PART OF SECTJ<br>PRINCIPAL MER<br>SHOWN TO THE<br>REPRESENTS SJ<br>PERMANENT QU,<br>MONUMENTS AR                                                  | RTIFY THAT I. CERARDO P. SANCHEZ, AN<br>R LICENSE NO. 035-003486, HAVE SURVEY<br>IN PART OF SECTION 3, TOWNSHIP 36 NC<br>ON 34, TOWNSHIP 37 NORTH, RANGE 12 EA<br>DIAN, COOK COUNTY, THAT THE SURVEY 1<br>BEST OF MY KNOWLEDGE AND BELIEF, TH<br>AID SURVEY, THAT ALL MONUMENTS FOUND<br>ALITY AND OCCUPY THE POSITIONS SHOWN<br>E SUFFICIENT TO ENABLE THE SURVEY TO<br>F TRANSPORTATION, STATE OF ILLINOIS. | ED THE PLAT OF HIGHWAYS<br>NRTH, RANGE 12 EAST AND<br>SST OF THE THIRD<br>IS TRUE AND COMPLETE AS<br>AT THE PLAT CORRECTLY<br>AND ESTABLISHED ARE OF<br>THEREON AND THAT THE |
|   | DATED AT CHIC                                                                                                                                                                      | AGO, ILLINOIS THIS <u>13TH</u> DAY OF <u>A</u>                                                                                                                                                                                                                                                                                                                                                                | <u>ugust 2020</u> A.D.                                                                                                                                                       |
|   | GERARDO P. SA                                                                                                                                                                      | to P. Sanchez                                                                                                                                                                                                                                                                                                                                                                                                 |                                                                                                                                                                              |
|   |                                                                                                                                                                                    | ESSIONAL LAND SURVEYOR NO. 035-003486<br>ATION DATE: NOVEMBER 30, 2020                                                                                                                                                                                                                                                                                                                                        | 5                                                                                                                                                                            |
|   |                                                                                                                                                                                    | ONAL SERVICE CONFORMS TO THE CURREN<br>IUM STANDARDS FOR A BOUNDARY SURVEY.                                                                                                                                                                                                                                                                                                                                   |                                                                                                                                                                              |
|   |                                                                                                                                                                                    | SANCHEZ                                                                                                                                                                                                                                                                                                                                                                                                       | DESIGN FIRM REGISTRATION NO:<br>184-004601                                                                                                                                   |
|   |                                                                                                                                                                                    | STATE OF                                                                                                                                                                                                                                                                                                                                                                                                      |                                                                                                                                                                              |
|   |                                                                                                                                                                                    | DEPARTMENT OF TI                                                                                                                                                                                                                                                                                                                                                                                              |                                                                                                                                                                              |
|   |                                                                                                                                                                                    | LIMITS. 131ST STREET TO                                                                                                                                                                                                                                                                                                                                                                                       | COUNTY: COOK                                                                                                                                                                 |
| 1 | IDOT USE ONLY                                                                                                                                                                      | ISSIH SIREEI                                                                                                                                                                                                                                                                                                                                                                                                  | JOB NO.: R-90-024-16                                                                                                                                                         |
|   | IDUI USE UNLT                                                                                                                                                                      | STATION 80+70.00                                                                                                                                                                                                                                                                                                                                                                                              | TO STATION 132+78.16                                                                                                                                                         |
|   |                                                                                                                                                                                    | SCALE: 1''=400'                                                                                                                                                                                                                                                                                                                                                                                               | SHEET 2 OF 14                                                                                                                                                                |