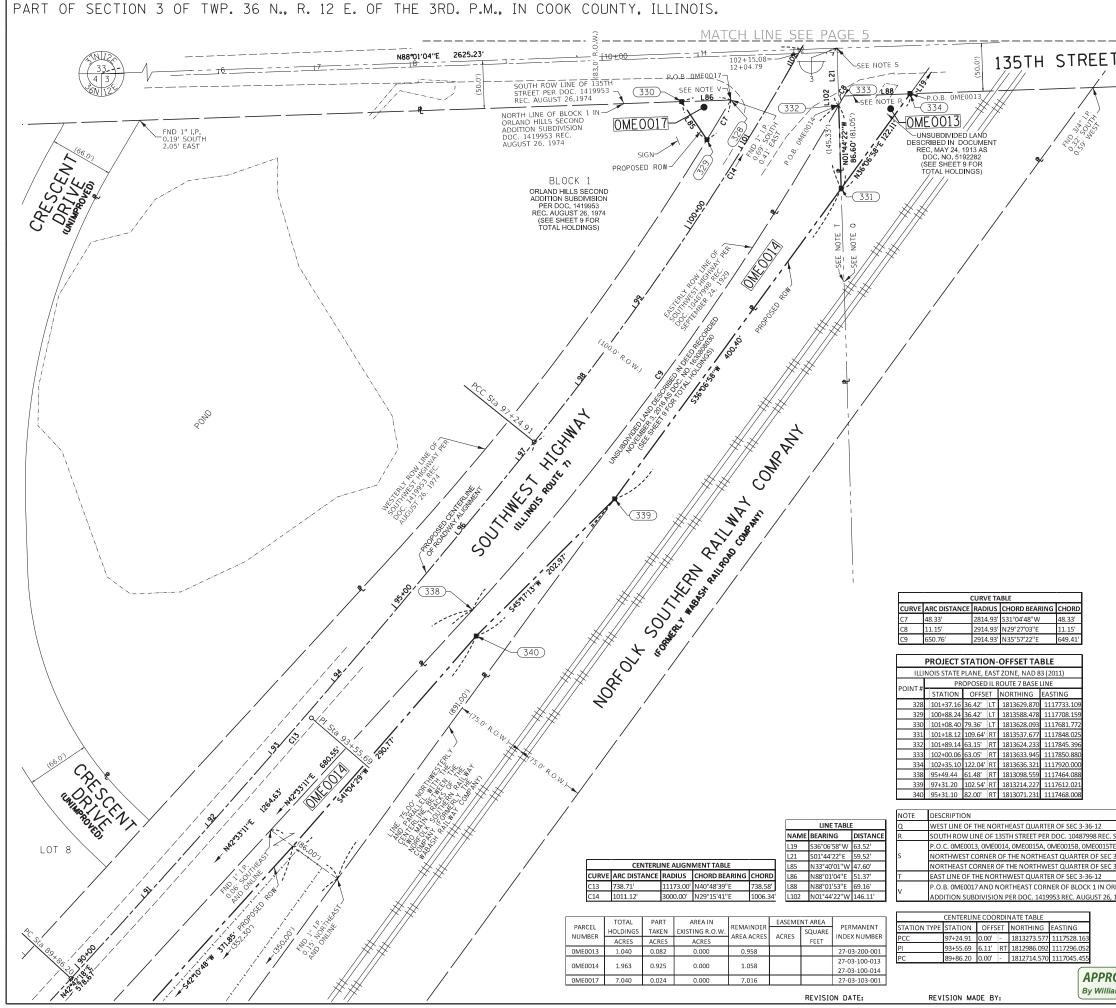

| CURVE NO.       |            |                              |         |           |        |      |           | NORTHING       | EASTING        |           | NORTHING       | EASTING        |           | NORTHING       | EASTING        |
|-----------------|------------|------------------------------|---------|-----------|--------|------|-----------|----------------|----------------|-----------|----------------|----------------|-----------|----------------|----------------|
| IL RTE. 7       |            |                              |         |           |        |      | 66+00.00  | 1.810.795.5812 | 1.115.640.3408 |           |                |                |           |                |                |
| 1               | 10°39'31'' | 3,810,50'                    | 355.46' | 708.86'   | 16.54' | N.C. | 80+54.12  | 1,812,028,1234 | 1,116,411.9085 | 76+98.67  | 1,811,726.8335 | 1,116,223.3020 | 84+07.53  | 1,812,289,3311 | 1,116,652.9866 |
| 2               | 3°47′17″   | 11,173.00'                   | 369.49' | 738.71′   | 6.11′  | N.C. | 93+55.69  | 1,812.986.0918 | 1,117,296.0523 | 89+86.20  | 1,812,714.5698 | 1,117,045,4548 | 97+24.91  | 1,813,273.5769 | 1,117,528.1635 |
| 3               | 19°19′36′′ | 3,000.00'                    | 510.82' | 1,011.94' | 43.18' | 2.8% | 102+35.73 | 1,813,671.0272 | 1,117,849.0588 | 97+24.91  | 1,813,273.5769 | 1,117,528.1635 | 107+36.85 | 1,814,152,2814 | 1,118,020.3332 |
| 4               | 219'39''   | 10,000.00'                   | 203.14' | 406.23'   | 2.06'  | N.C. | 128+37.08 | 1,816,130.9371 | 1,118,724.5205 | 126+33.94 | 1,815,939,5533 | 1,118,656.4086 | 130+40.17 | 1,816,319.3969 | 1,118,800.3487 |
| 5               | 2°19′39′′  | 10 <b>,</b> 000 <b>.</b> 00′ | 203.14' | 406.23'   | 2.06'  | N.C. | 132+43.31 | 1,816,507.8568 | 1,118,876,1769 | 130+40.17 | 1,816,319.3969 | 1,118,800.3487 | 134+46.40 | 1,816,699.2406 | 1,118,944.2889 |
|                 |            |                              |         |           |        |      | 139+30.76 | 1,817,155.5698 | 1,119,106.6927 |           |                |                |           |                |                |
| 135+b           |            |                              |         |           |        |      | 5+50.00   | 1,813,655.4367 | 1,117,149.2388 |           |                |                |           |                |                |
| 135th<br>STREET |            |                              |         |           |        |      | 15+50.00  | 1,813,690,4513 | 1,118,148,6256 |           |                |                |           |                |                |
| 131s+           |            |                              |         |           | [      |      | 17+00.00  | 1,816,348.4223 | 1,118,319.1155 |           |                |                |           |                |                |
| STREET          |            |                              |         |           | ļ      |      | 28+24.20  | 1,816,388,1767 | 1,119,442.6149 |           |                |                |           |                |                |
|                 |            |                              |         |           |        |      |           |                |                |           |                |                |           |                |                |

| FILE NAME =   | USER NAME = \$USER\$   | DESIGNED - BLG    | REVISED - |                              |  |  | ALIGNI | MENT CL | JRVE DATA       |             | F.A.U. | SECTION | COUNTY | TOTAL | SHEET |
|---------------|------------------------|-------------------|-----------|------------------------------|--|--|--------|---------|-----------------|-------------|--------|---------|--------|-------|-------|
| \$FILEL\$     |                        | DRAWN - SMP       | REVISED - | STATE OF ILLINOIS            |  |  |        | 3578    | 2021-169-CR     | СООК        | 41     | 7       |        |       |       |
|               | PLOT SCALE = \$SCALE\$ | CHECKED - BDH     | REVISED - | DEPARTMENT OF TRANSPORTATION |  |  |        |         |                 | CONTRACT    |        | 52P90   |        |       |       |
| \$MODELNAME\$ | PLOT DATE = \$DATE\$   | DATE - 11/05/2021 | REVISED - |                              |  |  |        |         | ILLINOIS FED. 4 | AID PROJECT |        |         |        |       |       |