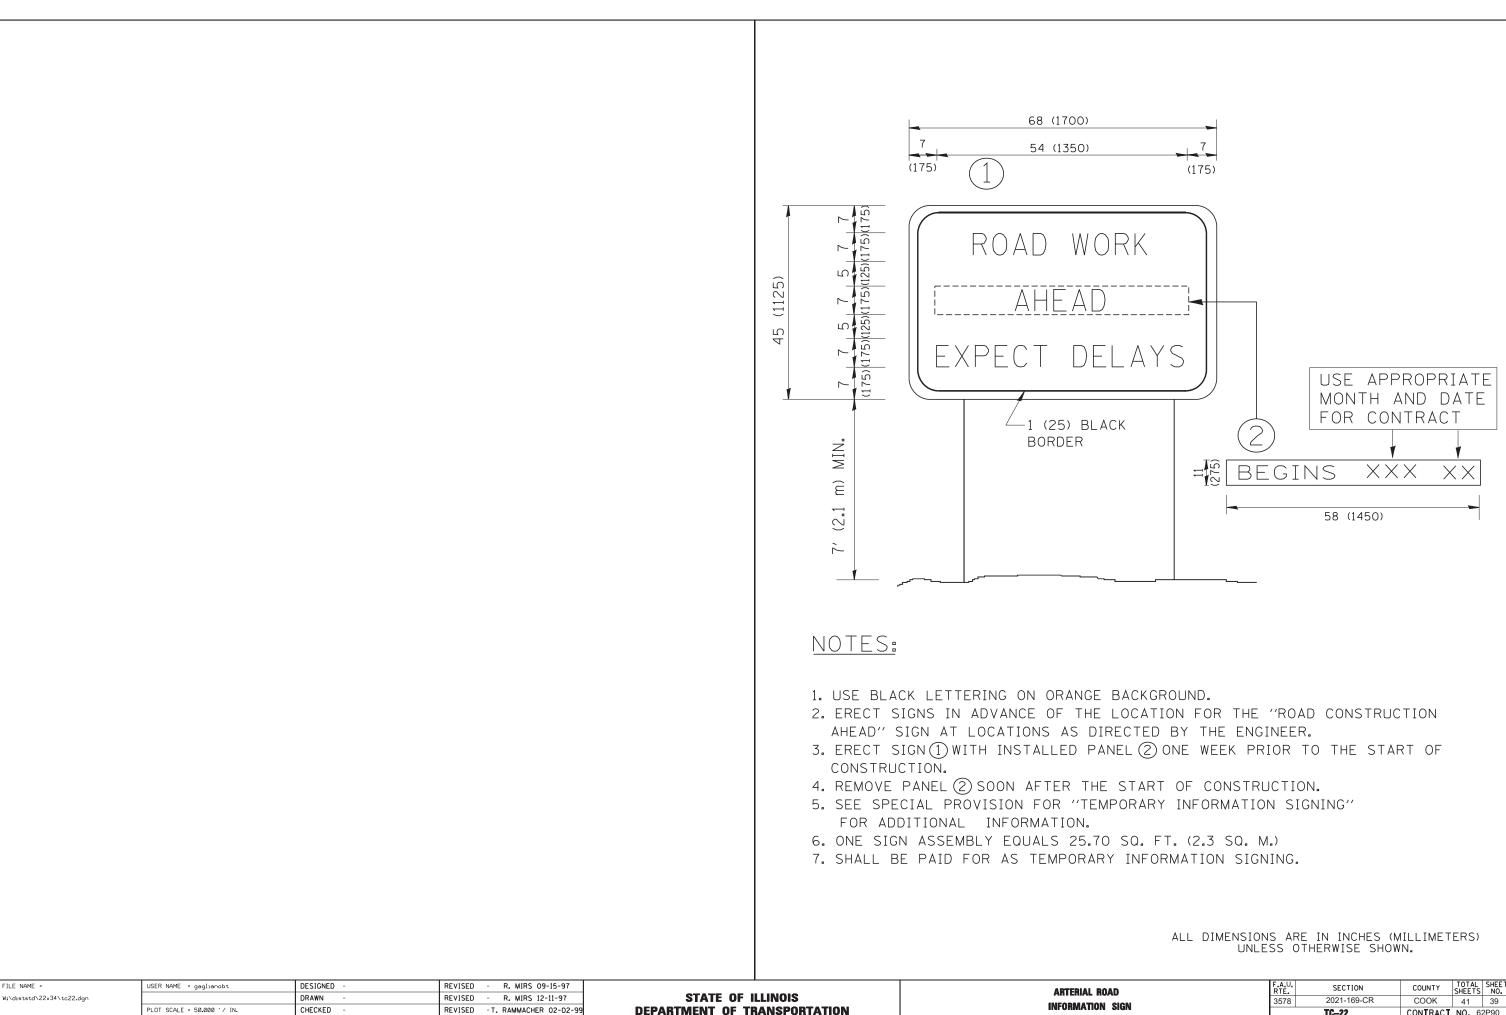

### LIST OF DISTRICT ONE DETAILS

- DETAILS FOR PAVEMENT PATCHING FOR HMA SURFACED PAVEMENT BD-22 BM-20 PRUNING FOR SAFETY AND EQUIPMENT CLEARANCE
- TRAFFIC CONTROL AND PROTECTION FOR SIDE ROADS, TC-10
- INTERSECTIONS, AND DRIVEWAYS
- TC-14 TRAFFIC CONTROL AND PROTECTION AT TURN BAYS (TO REMAIN OPEN TO TRAFFIC)
- TC-22 ARTERIAL ROAD INFORMATION SIGN