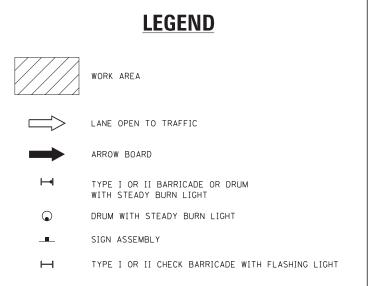

### LIST OF STATE STANDARDS

701901-08

| 000001-08<br>280001-07 | STANDARD SYMBOLS, ABBREVIATIONS, AND PATTERNS<br>TEMPORARY EROSION CONTROL SYSTEMS |
|------------------------|------------------------------------------------------------------------------------|
| 442201-03              | CLASS C AND D PATCHES                                                              |
| 542301-03              | PRECAST REINFORCED CONCRETE FLARED END SECTION                                     |
| 602426-03              | PRECAST MANHOLE TYPE A 10' (3.05m) DIAMETER                                        |
| 602601-06              | PRECAST REINFORCED CONCRETE FLAT SLAB TOP                                          |
| 602701-02              | MANHOLE STEPS                                                                      |
| 604001-05              | FRAME AND LIDS TYPE 1                                                              |
| 701006-05              | OFF-ROAD OPERATIONS, 2L, 2W, 15' (4.5m) TO                                         |
|                        | 24'' (600mm) FROM PAVEMENT EDGE                                                    |
| 701101-05              | OFF-ROAD OPERATIONS, MULTILANE, 15′ (4.5M) TO                                      |
|                        | 24'' (600MM) FROM PAVEMENT EDGE                                                    |
| 701201-05              | LANE CLOSURE, 2L, 2₩, DAY ONLY, FOR SPEEDS ≥ 45 MPH                                |
| 701301-04              | LANE CLOSURE, 2L, 2W, SHORT TIME OPERATIONS                                        |
| 701501-06              | URBAN LANE CLOSURE, 2L, 2W, UNDIVIDED                                              |
| 701502-09              | URBAN LANE CLOSURE, 2L, 2W, WITH BIDIRECTIONAL                                     |
|                        | LEFT TURN LANE                                                                     |
| 701701-10              | URBAN LANE CLOSURE, MULTILANE INTERSECTION                                         |

### LIST OF DISTRICT ONE DETAILS

- DETAILS FOR PAVEMENT PATCHING FOR HMA SURFACED PAVEMENT BD-22 BM-20 PRUNING FOR SAFETY AND EQUIPMENT CLEARANCE
- TRAFFIC CONTROL AND PROTECTION FOR SIDE ROADS, TC-10
- INTERSECTIONS, AND DRIVEWAYS
- TC-14 TRAFFIC CONTROL AND PROTECTION AT TURN BAYS (TO REMAIN OPEN TO TRAFFIC)
- TC-22 ARTERIAL ROAD INFORMATION SIGN