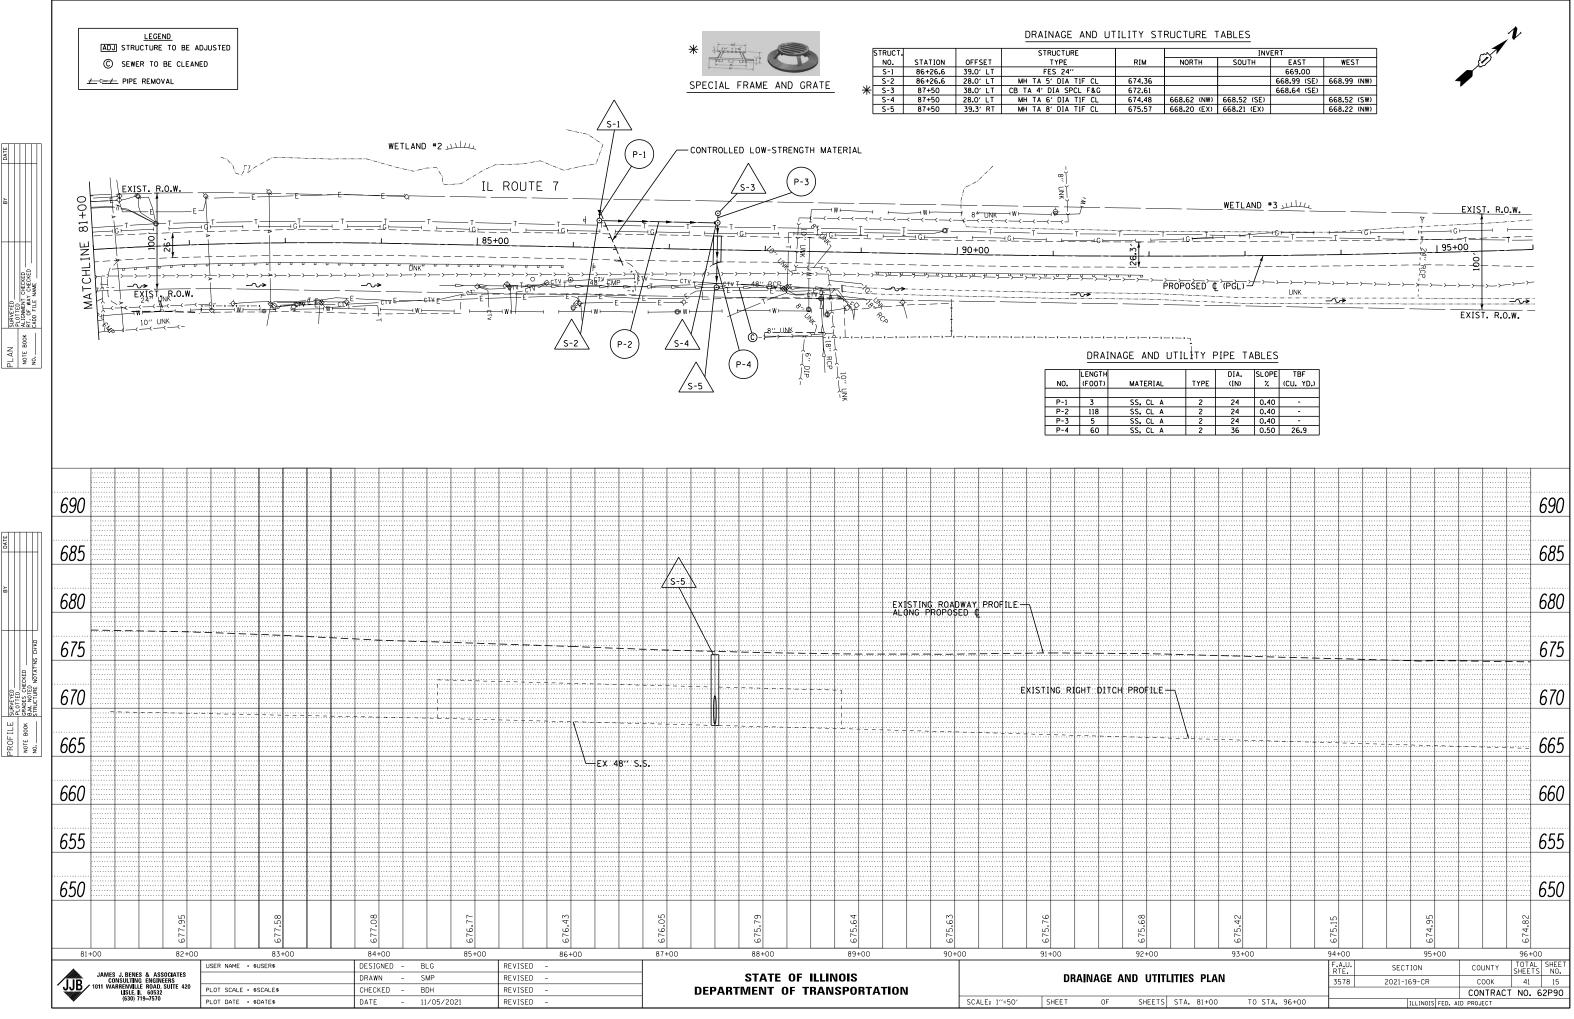

|             | INVERT      |             |             |  |  |  |  |  |  |  |  |
|-------------|-------------|-------------|-------------|--|--|--|--|--|--|--|--|
| NORTH       | SOUTH       | EAST        | WEST        |  |  |  |  |  |  |  |  |
|             |             | 669.00      |             |  |  |  |  |  |  |  |  |
|             |             | 668.99 (SE) | 668.99 (NW) |  |  |  |  |  |  |  |  |
|             |             | 668.64 (SE) |             |  |  |  |  |  |  |  |  |
| 668.62 (NW) | 668.52 (SE) |             | 668.52 (SW) |  |  |  |  |  |  |  |  |
| 668.20 (EX) | 668.21 (EX) |             | 668.22 (NW) |  |  |  |  |  |  |  |  |

| DLAN |      |         | F.A.U.<br>RTE.            | SECTION     | COUNTY   | TOTAL<br>SHEETS | SHEET<br>NO. |  |  |
|------|------|---------|---------------------------|-------------|----------|-----------------|--------------|--|--|
| ۲L   | PLAN |         |                           | 2021-169-CR | COOK     | 41              | 16           |  |  |
|      |      |         |                           |             | CONTRACT | NO. 6           | 2P90         |  |  |
| ΤS   | STA. | TO STA. | ILLINOIS FED. AID PROJECT |             |          |                 |              |  |  |