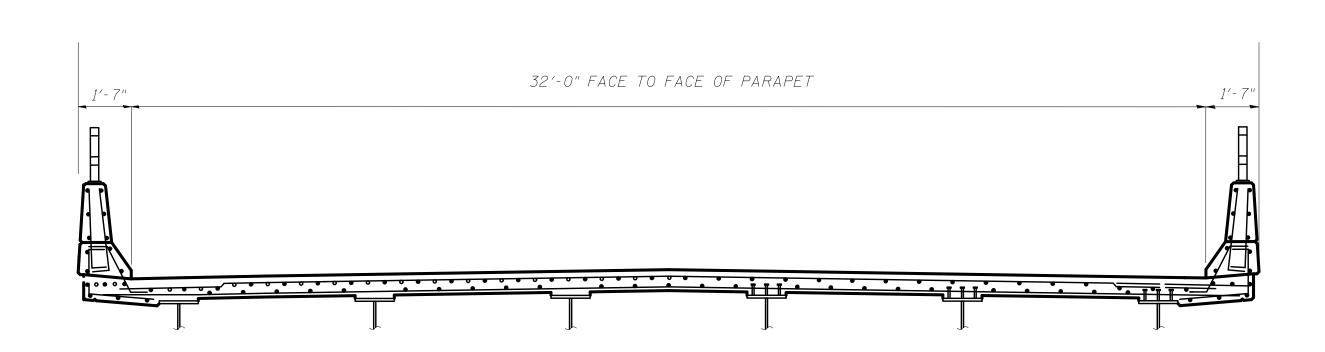

## TYPICAL SECTION

STA. 63+54.5 TO 89+67.5
(NOT TO SCALE)

| FI  | LE NAME = | USER NAME = \$USER\$   | DESIGNED - | REVISED - |                              | TYPICAL SECTION |                                                      | F.A.U<br>RTE.                                   | SECTION    | COUNTY  | TOTAL SHEET NO. |
|-----|-----------|------------------------|------------|-----------|------------------------------|-----------------|------------------------------------------------------|-------------------------------------------------|------------|---------|-----------------|
| \$F | ILEL\$    |                        | DRAWN -    | REVISED - | STATE OF ILLINOIS            |                 |                                                      | 9105                                            | 119B-1DS-1 | MADISON | 15 8            |
|     |           | PLOT SCALE = \$SCALE\$ | CHECKED -  | REVISED - | DEPARTMENT OF TRANSPORTATION |                 |                                                      |                                                 |            |         | T NO. 76E74     |
|     |           | PLOT DATE = \$DATE\$   | DATE -     | REVISED - |                              | SCALE:          | SHEET NO. 3 OF 6 SHEETS STA. 63+54.5 TO STA. 89+67.5 | FED. ROAD DIST. NO.   ILLINOIS FED. AID PROJECT |            |         |                 |